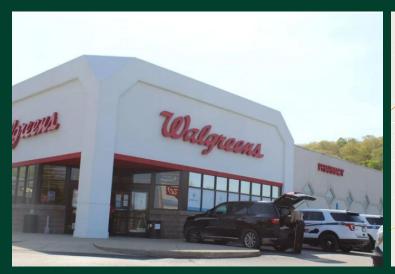

# Freestanding Building

**Corner Location** 

4311 Highway 2565 Louisa, Kentucky

## **Property Features**

- + 10,752± square feet available
- + Outlot fronting Food City
- + Excellent visibility
- + Located at the signalized corner of Hwy 2565 & Old U.S. 23
- + Pylon signage
- + Sublease term expiration: 4/30/2025
- + Asking rate: \$6.50/SF/YR