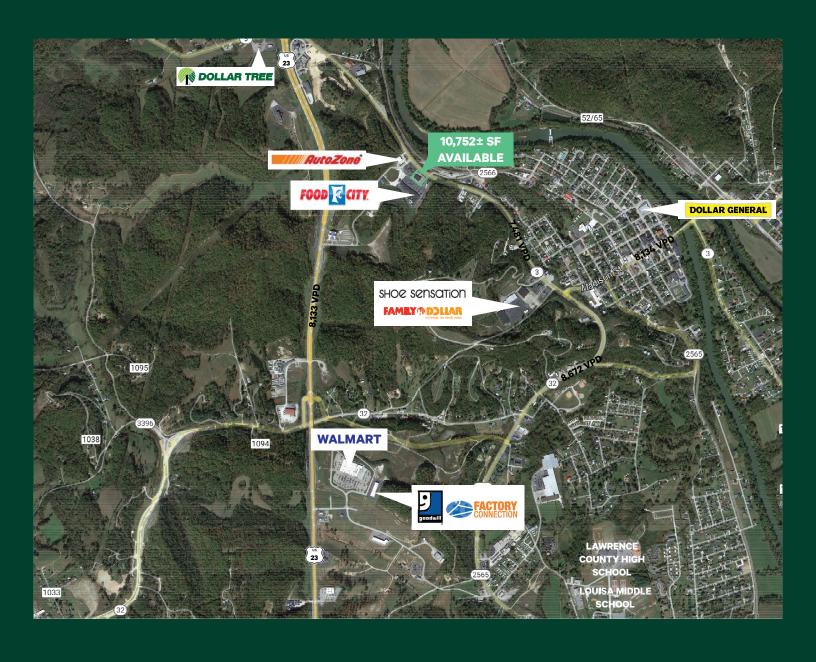

## **Property Features**

- + 10,752± square feet available
- + Outlot fronting Food City
- + Excellent visibility
- + Located at the signalized corner of Hwy 2565 & Old U.S. 23
- + Pylon signage
- + Sublease term expiration: 4/30/2025
- + Asking rate: \$6.50/SF/YR

| 2023 Estimated Demographics | 5 Miles  | 10 Miles | 15 Miles |
|-----------------------------|----------|----------|----------|
| Population                  | 9,956    | 17,894   | 33,552   |
| Daytime Population          | 10,311   | 16,602   | 30,978   |
| Average Household Income    | \$57,477 | \$58,006 | \$61,144 |