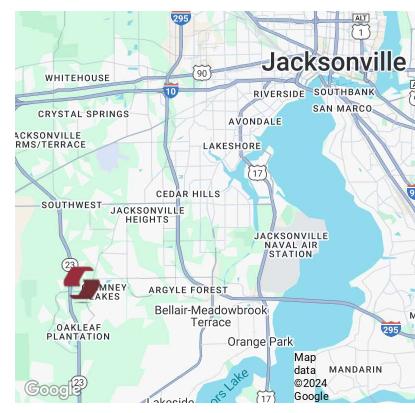

# OAKLEAF TOWN CENTER

9625-9751 Crosshill Blvd Jacksonville, FL 32222

## PROPERTY HIGHLIGHTS

- 750,000 SF open-air regional shopping center located in the NW quadrant of the Argyle Forest Boulevard and Old Middleburg Road intersection
- Located within the Oakleaf Plantation DRI in the southwestern portion of Duval County just west of Orange Park
- Oakleaf Town Center is anchored by SuperTarget, Kohls, Hobby Lobby and Home Depot, and offers a main street element at the entrance.