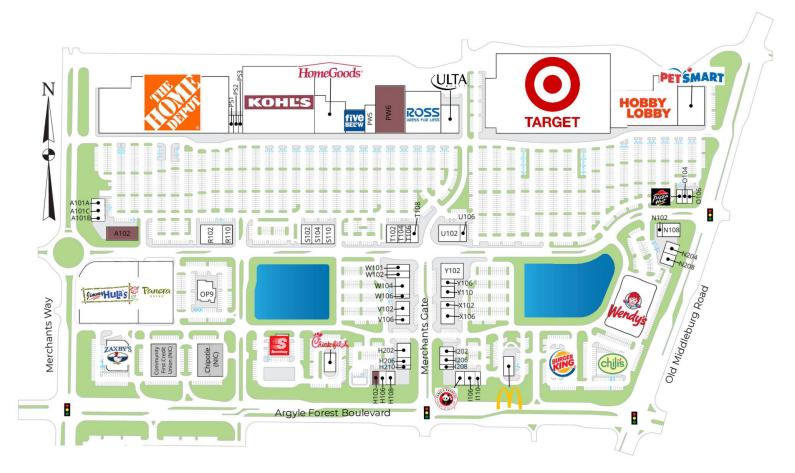

## SITE PLAN & AVAILABILITY

| 99982 | Kohl's                  | 95,971 SF  | 0104    | Hair Cuttery              | 1,300 SF  | V102 | Coliseum of Comics             | 3,800 SF   |
|-------|-------------------------|------------|---------|---------------------------|-----------|------|--------------------------------|------------|
| 99981 | Home Depot              | 138,968 SF | 0106    | Coldwell Banker           | 1,400 SF  | V106 | Five Guys                      | 2,200 SF   |
| 99980 | Target                  | 184,700 SF | PE2-PE4 | Hobby Lobby               | 53,830 SF | W101 | Dentistry 4 Children           | 2,976 SF   |
| A101A | SportsClips             | 1,466 SF   | PE5     | PetSmart                  | 20,177 SF | W102 | Zell Orthodontics              | 2,928 SF   |
| A101B | Oakleaf Chiropractic    | 3,776 SF   | PS1     | Paint on Pottery          | 1,492 SF  | W104 | Hallmark                       | 4,512 SF   |
| A101C | Management Office       | 758 SF     | PS2     | Cut N Up Barber Shop      | 1,600 SF  | W106 | Peterbrooke                    | 1,128 SF   |
| A102  | AVAILABLE               | 8,400 SF   | PS3     | Pinch A Penny             | 1,600 SF  | X102 | Red Bowl                       | 1,800 SF   |
| H102  | AVAILABLE               | 1,800 SF   | PW3     | HomeGoods                 | 20,344 SF | X106 | Keke's Breakfast Cafe          | 4,200 SF   |
| H106  | Knuckle Up Martial Arts | 1,800 SF   | PW4     | Five Below                | 9,471 SF  | Y102 | Lane Bryant                    | 6,877 SF   |
| H108  | Moe's                   | 2,400 SF   | PW5     | Maurices                  | 5,000 SF  | Y106 | My Eye Doctor                  | 3,000 SF   |
| H202  | Orange Theory Fitness   | 3,360 SF   | PW6     | AVAILABLE                 | 28,445 SF | Y110 | CORA Health                    | 2,025 SF   |
| H206  | GNC                     | 1,200 SF   | PW7     | Ross Dress for Less       | 29,810 SF | OP-A | Panera Bread                   | 1.54 Acres |
| H210  | Tropical Smoothie       | 1,440 SF   | PW8     | Ulta Cosmetics            | 10,000 SF | OP-B | Jimmy Hulas                    | 1.64 Acres |
| 1101  | Panda Express           | 2,400 SF   | R102    | Dollar Tree               | 10,144 SF | OP-C | Zaxby's                        | 1 SF       |
| 1106  | Avencina Medical Clinic | 3,010 SF   | R110    | Oakleaf Slice             | 1,955 SF  | OP1  | Wendy's                        | 1 SF       |
| 1110  | Simmons Insurance       | 1,125 SF   | S102    | Osaka                     | 4,074 SF  | OP2  | Chili's                        | 1 SF       |
| 1202  | Lavish Salon            | 2,000 SF   | S104    | Uniformi-T                | 4,157 SF  | OP3  | Burger King                    | 1 SF       |
| 1206  | Oakleaf Dentistry       | 2,405 SF   | S110    | Massage Envy              | 4,200 SF  | OP4  | McDonald's                     | 1 SF       |
| 1208  | Brusters Ice Cream      | 1,500 SF   | T102    | Navy Federal Credit Union | 4,004 SF  | OP5  | Chick-Fil-A                    | 1 SF       |
| N102  | iFix and Restore        | 1,200 SF   | T104    | Noire the Nail Bar        | 2,902 SF  | OP6  | Speedway                       | 1 SF       |
| N108  | St. Vincent's Medical   | 4,678 SF   | T106    | Sally Beauty Supply       | 1,580 SF  | OP7  | Chipotle                       | 1 SF       |
| N204  | Tiffany Nail            | 2,602 SF   | T108    | LEASE PENDING             | 2,800 SF  | OP8  | Community First Credit Union   | 1 SF       |
| N208  | AT&T                    | 3,300 SF   | U102    | Famous Footwear           | 7,000 SF  | OP9  | La Nopalera Mexican Restaurant | 1 SF       |
| 0102  | Pizza Hut               | 1,500 SF   | U106    | European Wax Center       | 2,072 SF  |      |                                |            |
|       |                         |            |         |                           |           |      |                                |            |