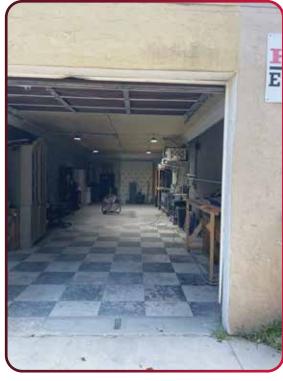

#### **WAREHOUSE SPACE**

**AVAILABLE:** 4,200 SF

■ LEASE RATE: \$14.00 / SF

**Gross + Sales Tax** 

- ◆ All Concrete Block Building Including Roof
- Three (3) Grade-Level Doors
- Showroom / Office Space Available
- Two (2) Restrooms