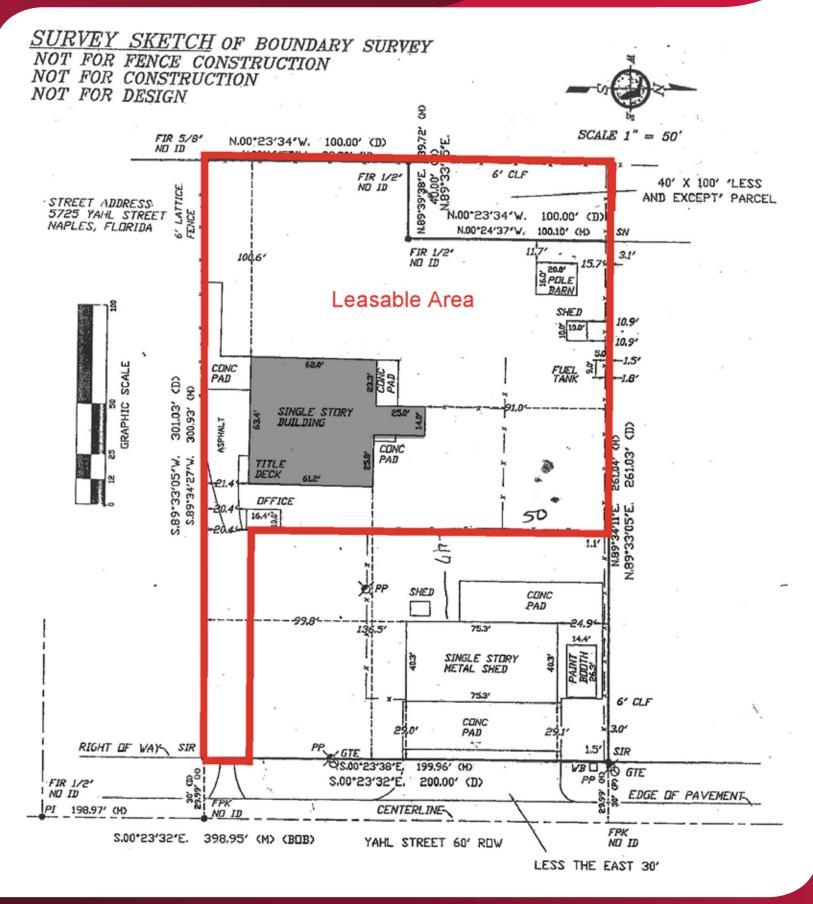

# PINE RIDGE INDUSTRIAL PARK OUTDOOR STORAGE

■ LAND SIZE: ±0.25-0.90 ACRES

LEASE RATE: \$3.50 / SF

Gross + Sales Tax

- Ability to subdivide yard
- Secure Fenced Area
- Gravel Yard
- City Water / Sewer & Electricity
- Quick Access to Pine Ridge Road

#### **WAREHOUSE SPACE**

**AVAILABLE:** 4,200 SF

■ LEASE RATE: \$14.00 / SF

**Gross + Sales Tax** 

- ◆ All Concrete Block Building Including Roof
- Three (3) Grade-Level Doors
- Showroom / Office Space Available
- Two (2) Restrooms