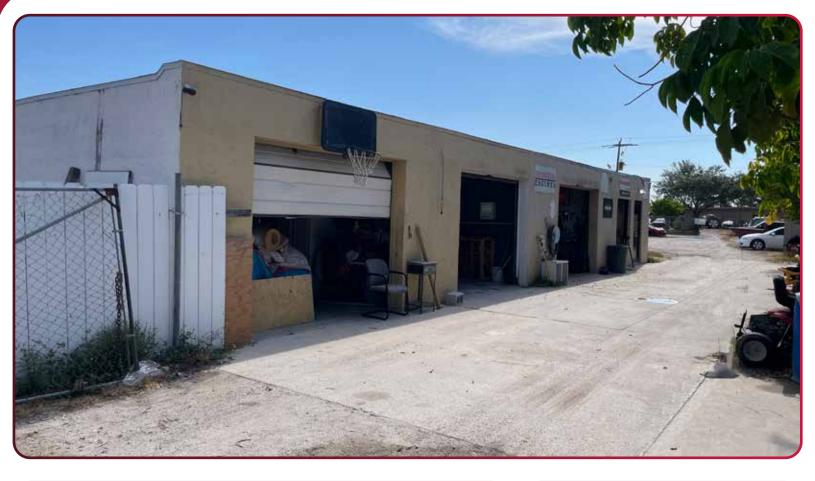

# PINE RIDGE INDUSTRIAL PARK OUTDOOR STORAGE

■ LAND SIZE: ±0.25-0.90 ACRES

LEASE RATE: \$3.50 / SF

Gross + Sales Tax

- Ability to subdivide yard
- Secure Fenced Area
- Gravel Yard
- City Water / Sewer & Electricity
- Quick Access to Pine Ridge Road

#### **WAREHOUSE SPACE**

**AVAILABLE:** 4,200 SF

■ LEASE RATE: \$14.00 / SF

**Gross + Sales Tax** 

- ◆ All Concrete Block Building Including Roof
- Three (3) Grade-Level Doors
- Showroom / Office Space Available
- Two (2) Restrooms