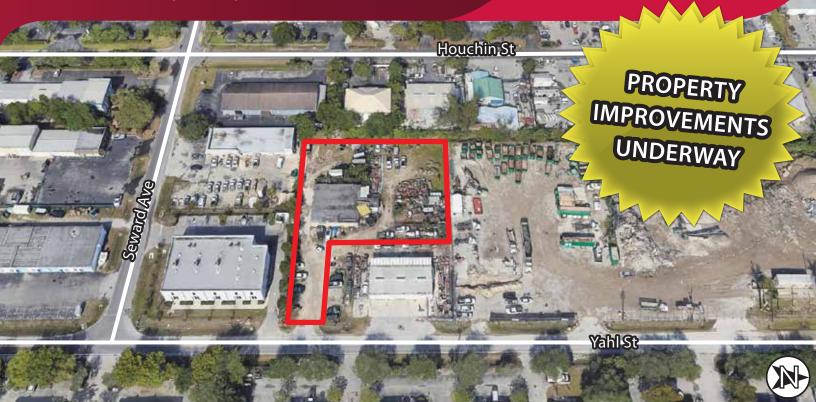

# PINE RIDGE INDUSTRIAL PARK OUTDOOR STORAGE

■ LAND SIZE: ±0.25-0.90 ACRES

LEASE RATE: \$3.50 / SF

Gross + Sales Tax

- Ability to subdivide yard
- Secure Fenced Area
- Gravel Yard
- City Water / Sewer & Electricity
- Quick Access to Pine Ridge Road

#### **WAREHOUSE SPACE**

**AVAILABLE:** 4,200 SF

■ LEASE RATE: \$14.00 / SF

**Gross + Sales Tax** 

- ◆ All Concrete Block Building Including Roof
- Three (3) Grade-Level Doors
- Showroom / Office Space Available
- Two (2) Restrooms