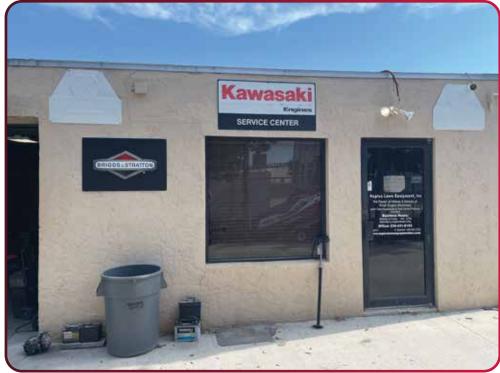

#### **WAREHOUSE SPACE**

**AVAILABLE:** 4,200 SF

■ LEASE RATE: \$14.00 / SF

**Gross + Sales Tax** 

- ◆ All Concrete Block Building Including Roof
- Three (3) Grade-Level Doors
- Showroom / Office Space Available
- Two (2) Restrooms