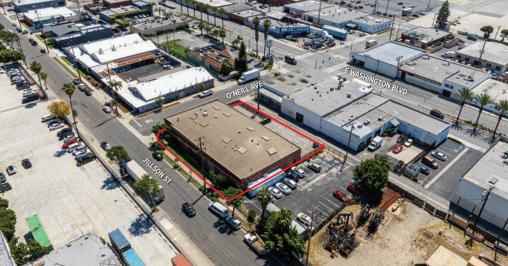

# ±10,074 SF INDUSTRIAL BUILDING FOR SALE

LEE & ASSOCIATES

COMMERCIAL REAL ESTATE SERVICE

5346 Jillson St, Commerce, CA 90040

**PROPERTY AERIALS** 