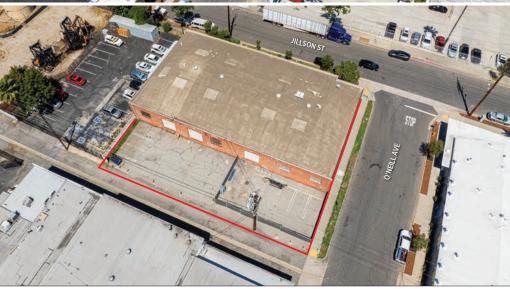

# ±10,074 SF INDUSTRIAL BUILDING FOR SALE

LEE & ASSOCIATES

COMMERCIAL REAL ESTATE SERVICE

5346 Jillson St, Commerce, CA 90040

**PROPERTY AERIALS** 