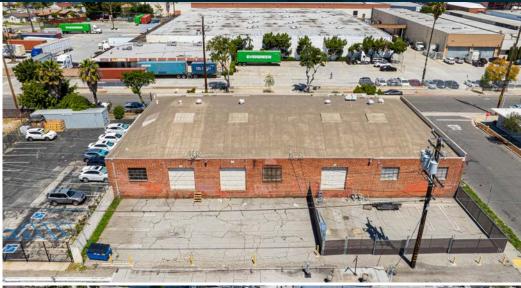

# ±10,074 SF INDUSTRIAL BUILDING FOR SALE

LEE & ASSOCIATES COMMERCIAL REAL ESTATE SERVICES

**PROPERTY PHOTOS** 

5346 Jillson St, Commerce, CA 90040