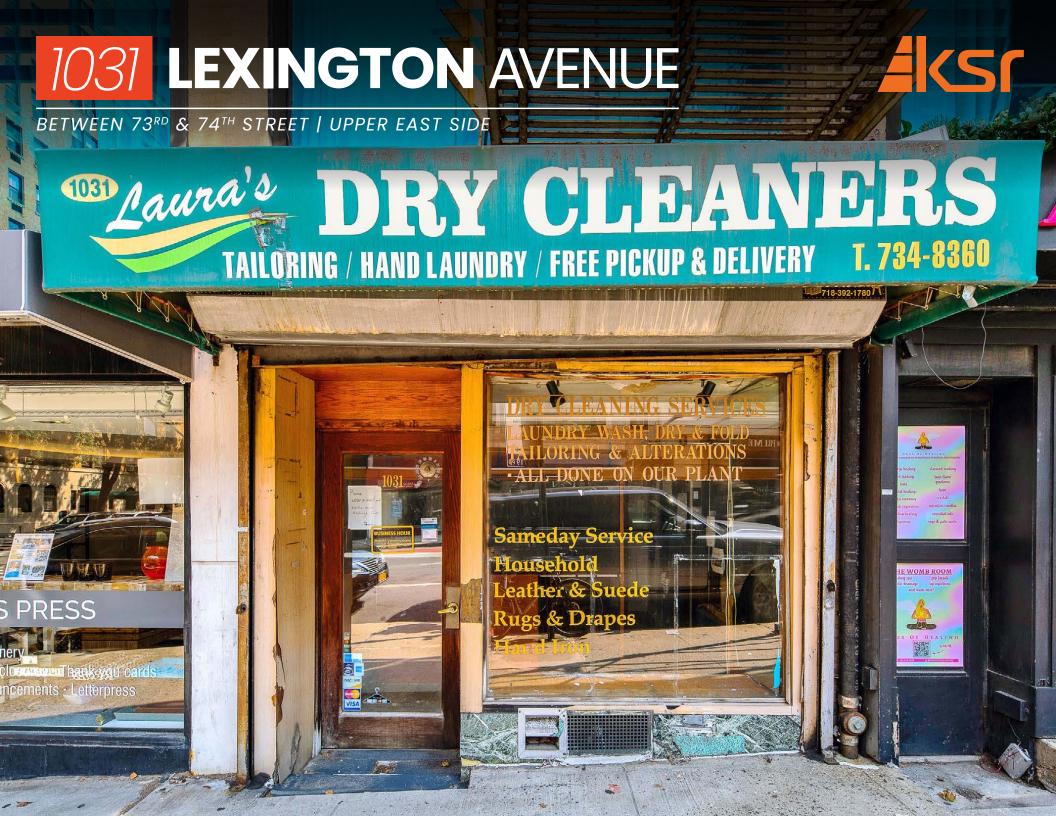

BETWEEN 73RD & 74TH STREET | UPPER EAST SIDE

## **PROPERTY HIGHLIGHTS**

- Prime Upper East Side location
- Near Jo Malone, The Sam School and other amazing brands
- · Bathroom inside
- Proximity to 77th Street 6 Train

SIZE

Ground 350 SF

**POSSESSION** 

**Immediate** 

**FRONTAGE** 

10'

**ASKING RENT** 

**Upon Request** 

**CEILING HEIGHTS** 

10'

**TRANSPORTATION** 