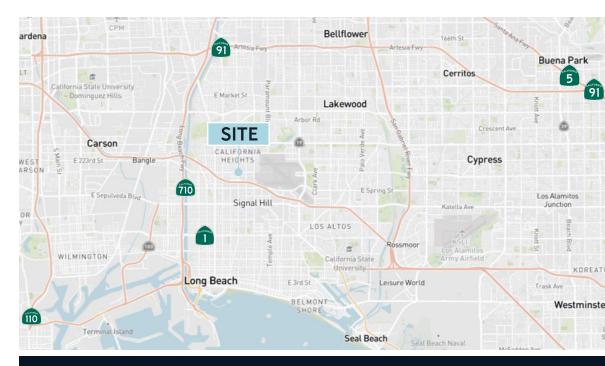

# Target anchored drive-thru & shop space for lease

NEQ 405 Fwy. & Atlantic Ave. Signal Hill, CA



### Property highlights

- Anchored by **Otarget**
- Densely populated trade area Almost 600,000 people within 5-miles.
- Drive-thru available.
- Freeway signage available.
- Adjacent to 405 Fwy with ± 288,500 CPD.
- Within 1 mile of Long Beach Memorial Medical Center.

#### Area retailers



















|                   | 1 mile    | 3 miles   | 5 miles   |
|-------------------|-----------|-----------|-----------|
| Total population  | 18,775    | 260,612   | 582,643   |
| # of households   | 7,083     | 88,012    | 208,897   |
| Average HH income | \$120,601 | \$103,684 | \$116,604 |
| Median age        | 42.2      | 35.7      | 37.0      |
|                   |           |           |           |

## Property Images





## Proposed Site Plans



## Regional Aerial







#### JLL

**Erik Westedt** *Managing Director* 

213 545 4500

erik.westedt@jll.com

Lic.#01372758

#### **Blake Kaplan**

Managing Director 909 702 3367

blake.kaplan@jll.com

Lic.#02001158

#### **Drew Olson**

Senior Associate 949 870 0565

drew.olson@jll.com

Lic.#02051219

Although information has been obtain