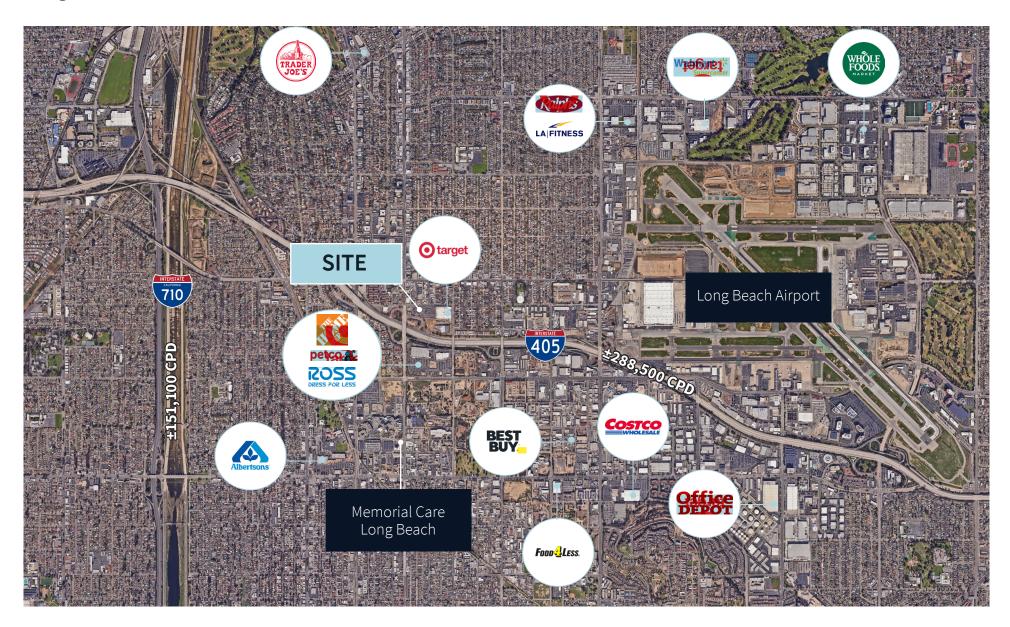

## Regional Aerial

### Property highlights

- Anchored by **Otarget**
- Densely populated trade area Almost 600,000 people within 5-miles.
- Drive-thru available.
- Freeway signage available.
- Adjacent to 405 Fwy with ± 288,500 CPD.
- Within 1 mile of Long Beach Memorial Medical Center.