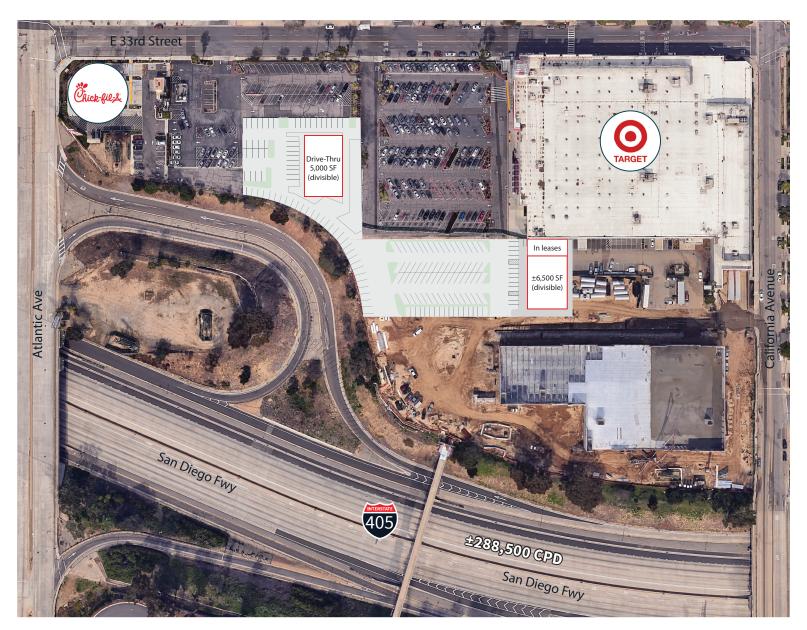

## Proposed Site Plans

### Property highlights

- Anchored by **Otarget**
- Densely populated trade area Almost 600,000 people within 5-miles.
- Drive-thru available.
- Freeway signage available.
- Adjacent to 405 Fwy with ± 288,500 CPD.
- Within 1 mile of Long Beach Memorial Medical Center.