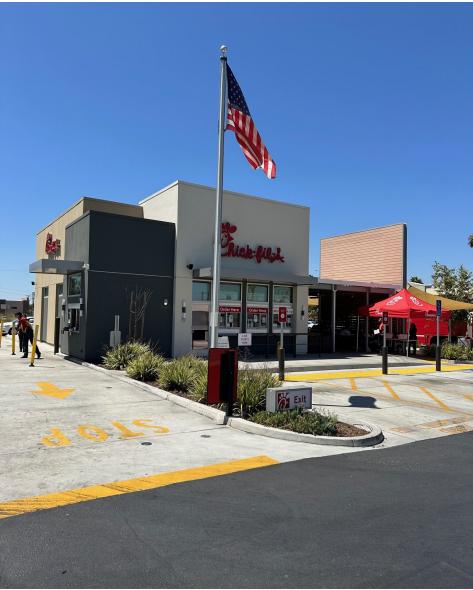

e for lease

NEQ 405 Fwy. & Atlantic Ave. Signal Hill, CA



### Property highlights

- Anchored by **Otarget**
- Densely populated trade area Almost 600,000 people within 5-miles.
- Drive-thru available.
- Freeway signage available.
- Adjacent to 405 Fwy with ± 288,500 CPD.
- Within 1 mile of Long Beach Memorial Medical Center.

#### Area retailers



















|                   | 1 mile    | 3 miles   | 5 miles   |
|-------------------|-----------|-----------|-----------|
| Total population  | 18,775    | 260,612   | 582,643   |
| # of households   | 7,083     | 88,012    | 208,897   |
| Average HH income | \$120,601 | \$103,684 | \$116,604 |
| Median age        | 42.2      | 35.7      | 37.0      |
|                   |           |           |           |

## Property Images





## Proposed Site Plans



## Regional Aerial







#### JLL

**Erik Westedt** *Managing Director* 

213 545 4500

erik.westedt@jll.com

Lic.#01372758

#### **Blake Kaplan**

Managing Director 909 702 3367

blake.kaplan@jll.com

Lic.#02001158

#### **Drew Olson**

Senior Associate 949 870 0565

drew.olson@jll.com

Lic.#02051219

Although information has been obtained from sources deemed reliable, JLL does not make any guarantees, warranties or representations, express or implied, as to the completeness or accuracy as to the information contained herein. Any projections, opinions, assumptions or estimates used are for example only. There may be differences between projected and actual results, and those differences may be material. JLL does not accept any liability for any loss or damage