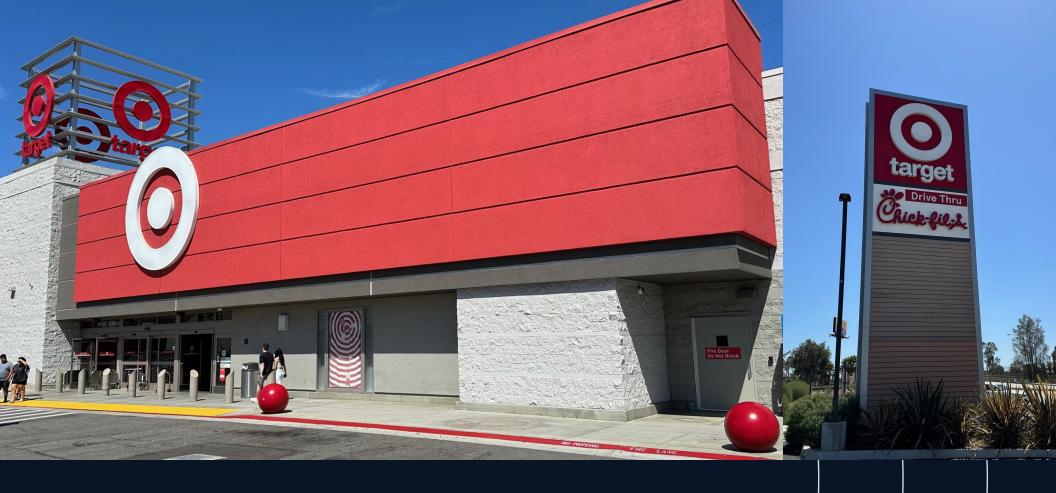

# Target anchored drive-thru & shop space for lease

NEQ 405 Fwy. & Atlantic Ave. Signal Hill, CA



### Property highlights

- Anchored by **Otarget**
- Densely populated trade area Almost 600,000 people within 5-miles.
- Drive-thru available.
- Freeway signage available.
- Adjacent to 405 Fwy with ± 288,500 CPD.
- Within 1 mile of Long Beach Memorial Medical Center.

#### Area retailers



















|                   | 1 mile    | 3 miles   | 5 miles   |
|-------------------|-----------|-----------|-----------|
| Total population  | 18,775    | 260,612   | 582,643   |
| # of households   | 7,083     | 88,012    | 208,897   |
| Average HH income | \$120,601 | \$103,684 | \$116,604 |
| Median age        | 42.2      | 35.7      | 37.0      |
|                   |           |