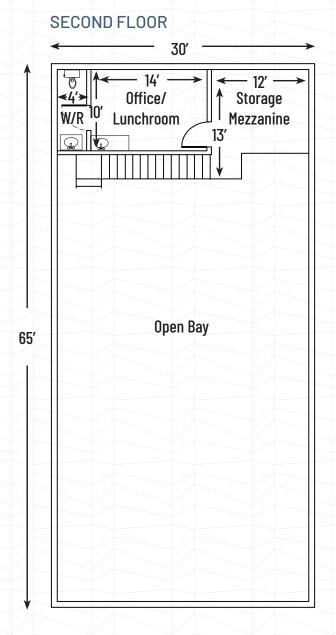

## Floor Plan

## MAIN FLOOR Reception 9' Office 29' Open Bay 65' 12' x 14' 0/H Door Elec/Mech 13' Room

Diagram may not be accurate