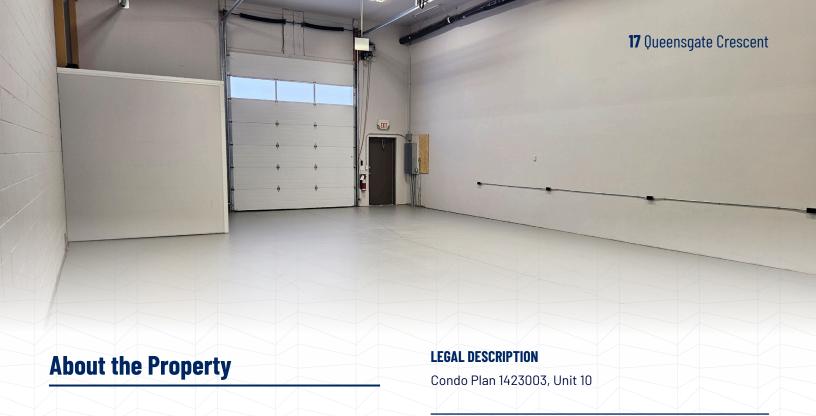

# FOR LEASE

145, 17 QUEENSGATE CRESCENT RED DEER, AB

This condo unit is in pristine condition and available for lease in the Queens Business Park, Red Deer's newest industrial park.

Features include a reception area and private office on the main floor, with a lunchroom (with sink) plus a small storage area on the 2nd floor. Two washrooms in total, one on each floor. There is an additional sink in the warehouse.

Newer flooring in the offices and the shop floor has been freshly painted.

The site is fully paved, and as an added bonus there is an exclusive fenced compound included with a lease.

This is a sought after location, ready for immediate possession.