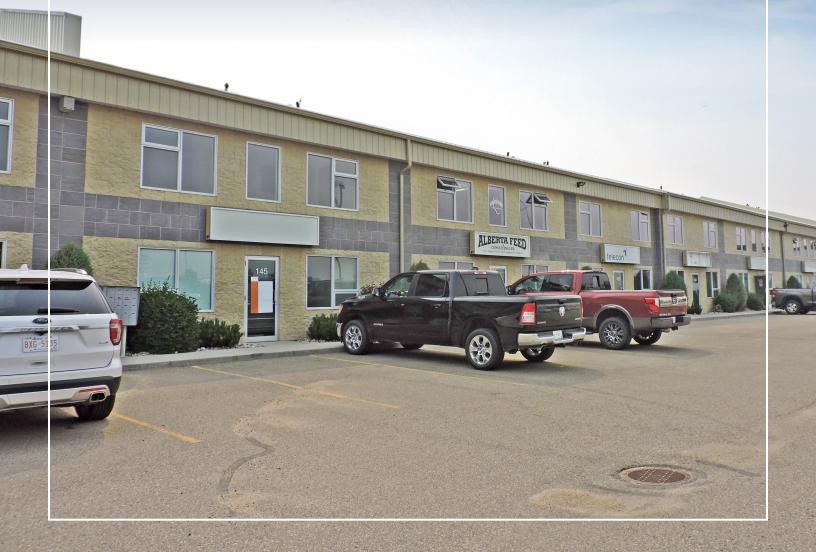

# FOR LEASE

145, 17 QUEENSGATE CRESCENT RED DEER, AB

This condo unit is in pristine condition and available for lease in the Queens Business Park, Red Deer's newest industrial park.

Features include a reception area and private office on the main floor, with a lunchroom (with sink) plus a small storage area on the 2nd floor. Two washrooms in total, one on each floor. There is an additional sink in the warehouse.

#### LOCATION

**Queens Business Park** 