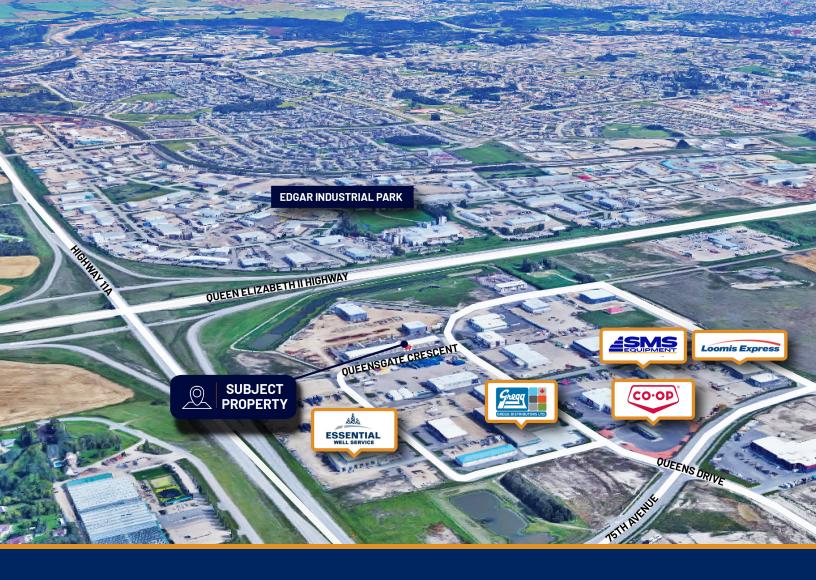

I-1.

#### **UNIT SIZE**

1,882 SF

#### LOCATION

**Queens Business Park** 

#### **ZONING**

Industrial Business Service Zone: I-1

#### **LEASE RATE**

\$12.00 PSF

#### **ADDITIONAL RENT**

\$ 4.84 PSF

#### **TOTAL MONTHLY RENT**

\$ 2,641.07 + GST

#### **POSSESSION**

**Immediate** 

salomonscommercial.com

### Unit 13

**UNIT SIZE** 1,882 SF

**LEASE RATE** S12.00 PSF

**ADDITIONAL RENT** \$4.84 PSF

MONTHLY RENT \$ 2,641.07 + GST

**LOADING** (1) 12' x 14' Overhead Powered Door

**HEATING**Radiant Heating in Shop Electric in Offices

**CEILING HEIGHT** 18' approx.

**LIGHTING** Florescent

YARD Common Paved Yard Exclusive Fenced Compound









## Floor Plan

## MAIN FLOOR Reception 9' Office 29' Open Bay 65' 12' x 14' 0/H Door Elec/Mech 13' Room



Diagram may not be accurate



## **Central Alberta's Ambassador for Commercial Real Estate**



#103, 4315 - 55 Avenue Red Deer, AB T4N 4N7 www.salomonscommercial.com

Mike Williamson

Listing Agent 403.314.6189 mike@salomonscommercial.com

Davin Kemshead

Associate 403.314.6190 davin@salomonscommercial.com Kelly Babcock

Partner/Broker 403.314.6188 kelly@salomonscommercial.com

Max Field

Associate 403.314.6186 max@salomonscommercial.com **Brett Salomons** 

Partner 403.314.6187 brett@salomonscommercial.com

Jordan Krulicki

Associate 403.314.6185 jordan@salomonscommercial.com