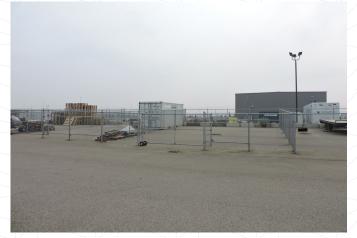

Newer flooring in the offices and the shop floor has been freshly painted.

The site is fully paved, and as an added bonus there is an exclusive fenced compound included with a lease.

This is a sought after location, ready for immediate possession.