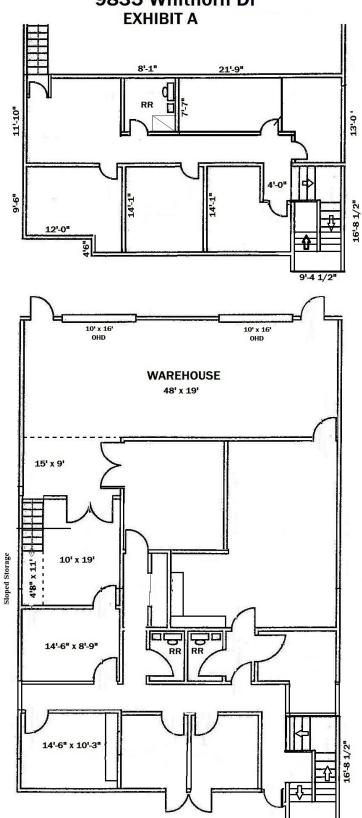

### **PROPERTY OVERVIEW**

- 4,599 SF Building with 3,553 SF office and 1,047 SF warehouse.
- Location-Aberdeen Commerce Center.
- Convenient Parking for employees and Clients
- Tenant pays separate utilities, janitorial, inside maintenance and \$300/Mo POA fee (includes trash dumpster).
- Comcast Cable available.
- Base Year 2022 Taxes, 2023 Ins.
- Key Map 368 W.

## Aberdeen Commercenter 9835 Whithorn Dr

Office -

3,552 SF

Warehouse -

1,047 SF

Total:

4,599 SF