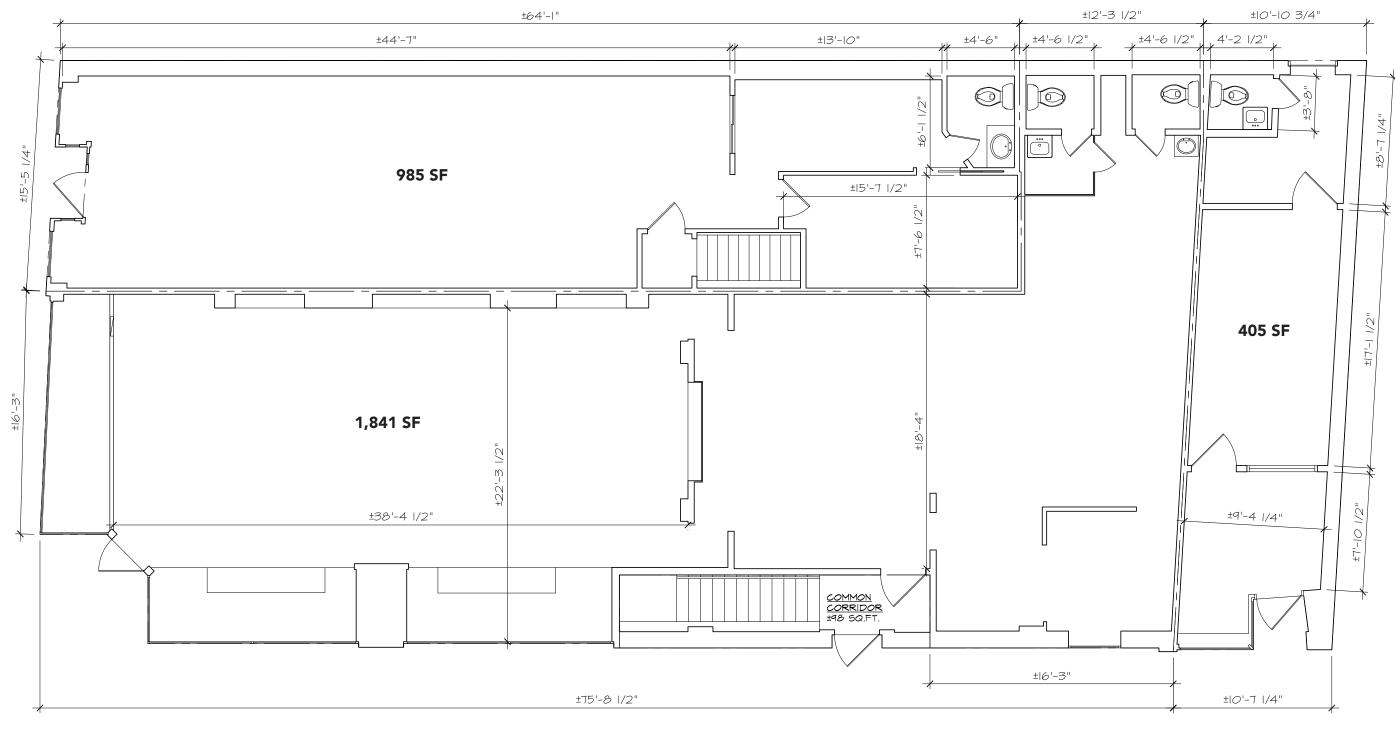

nty of spots to enjoy a drink or a coffee, making it a great place for socializing.

#### CULTURAL AND RECREATIONAL ACTIVITIES

- Madison Theatre at Molloy College: This venue hosts a range of performances, from theater productions to concerts.
- Center for Science Teaching and Learning: A fun and educational spot, especially great for families.

#### PARKS AND OUTDOOR SPACES

- Mill River Complex Park: A lovely place for a walk or a picnic.
- Veterans Memorial Park: Another beautiful park to enjoy some outdoor time.

#### SHOPPING AND LOCAL BUSINESSES

• Busy Business District: The downtown area is bustling with shops and local businesses, providing a lively atmosphere.

Rockville Centre combines the charm of classic Americana with modern amenities.



## Area Photos





## Floor Plans



- CAN BE COMBINED UP TO 3,231 SF -

### Market Aerial



## Area Demographics



 1 MILE RADIUS

 POPULATION

 25,916

 HOUSEHOLDS

 9,808

 AVERAGE HOUSEHOLD INCOME

 \$172,029

 MEDIAN HOUSEHOLD INCOME

 \$121,382

 3 MILE RADIUS

 POPULATION

 209,156

 HOUSEHOLDS

 69,688

 AVERAGE HOUSEHOLD INCOME

 \$180,244

 MEDIAN HOUSEHOLD INCOME

 \$136,546

 5 MILE RADIUS

 POPULATION

 572,000

 HOUSEHOLDS

 177,030

 AVERAGE HOUSEHOLD INCOM

 \$169,016

 MEDIAN HOUSEHOLD INCOM

 \$125,399

| <b>COLLEGE GRADUATES (BACHELOR'S +)</b> |
|-----------------------------------------|
| 10,014 - 35.9%                          |
| TOTAL BUSINESSES                        |
| 1,669                                   |
| TOTAL EMPLOYEES                         |
| 15,243