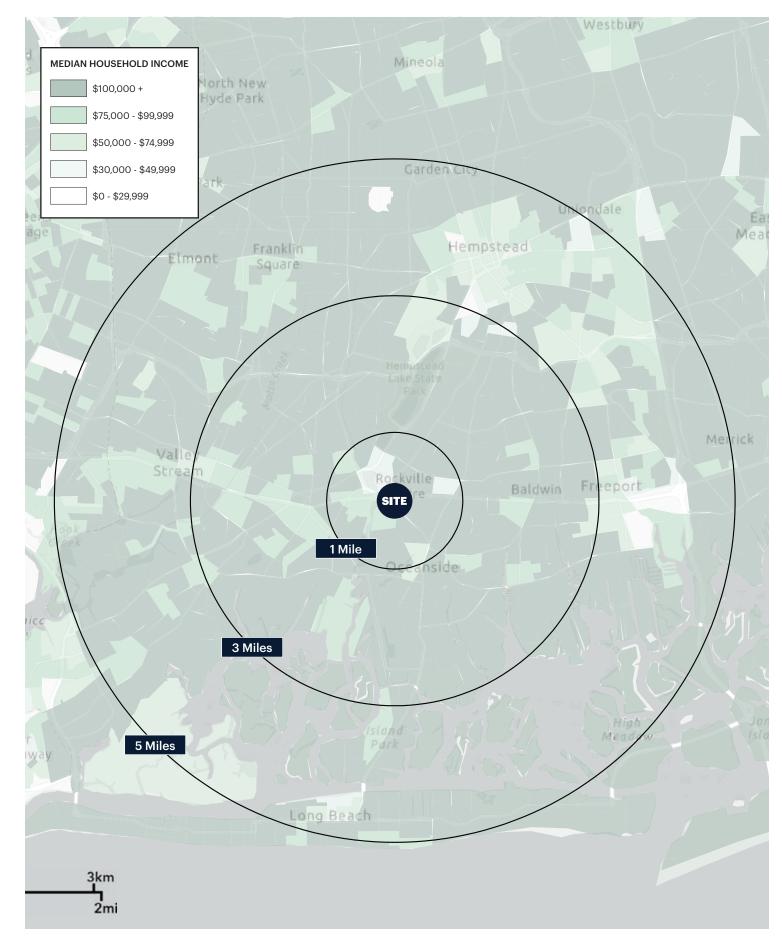

## Area Demographics

 1 MILE RADIUS

 POPULATION

 25,916

 HOUSEHOLDS

 9,808

 AVERAGE HOUSEHOLD INCOME

 \$172,029

 MEDIAN HOUSEHOLD INCOME

 \$121,382

 3 MILE RADIUS

 POPULATION

 209,156

 HOUSEHOLDS

 69,688

 AVERAGE HOUSEHOLD INCOME

 \$180,244

 MEDIAN HOUSEHOLD INCOME

 \$136,546

 5 MILE RADIUS

 POPULATION

 572,000

 HOUSEHOLDS

 177,030

 AVERAGE HOUSEHOLD INCOM

 \$169,016

 MEDIAN HOUSEHOLD INCOM

 \$125,399

| <b>COLLEGE GRADUATES (BACHELOR'S +)</b> |
|-----------------------------------------|
| 10,014 - 35.9%                          |
| TOTAL BUSINESSES                        |
| 1,669                                   |
| TOTAL EMPLOYEES                         |
| 15,243                                  |
| DAYTIME POPULATION (W/ 16 YR +)         |
| 28,302                                  |
|                                         |