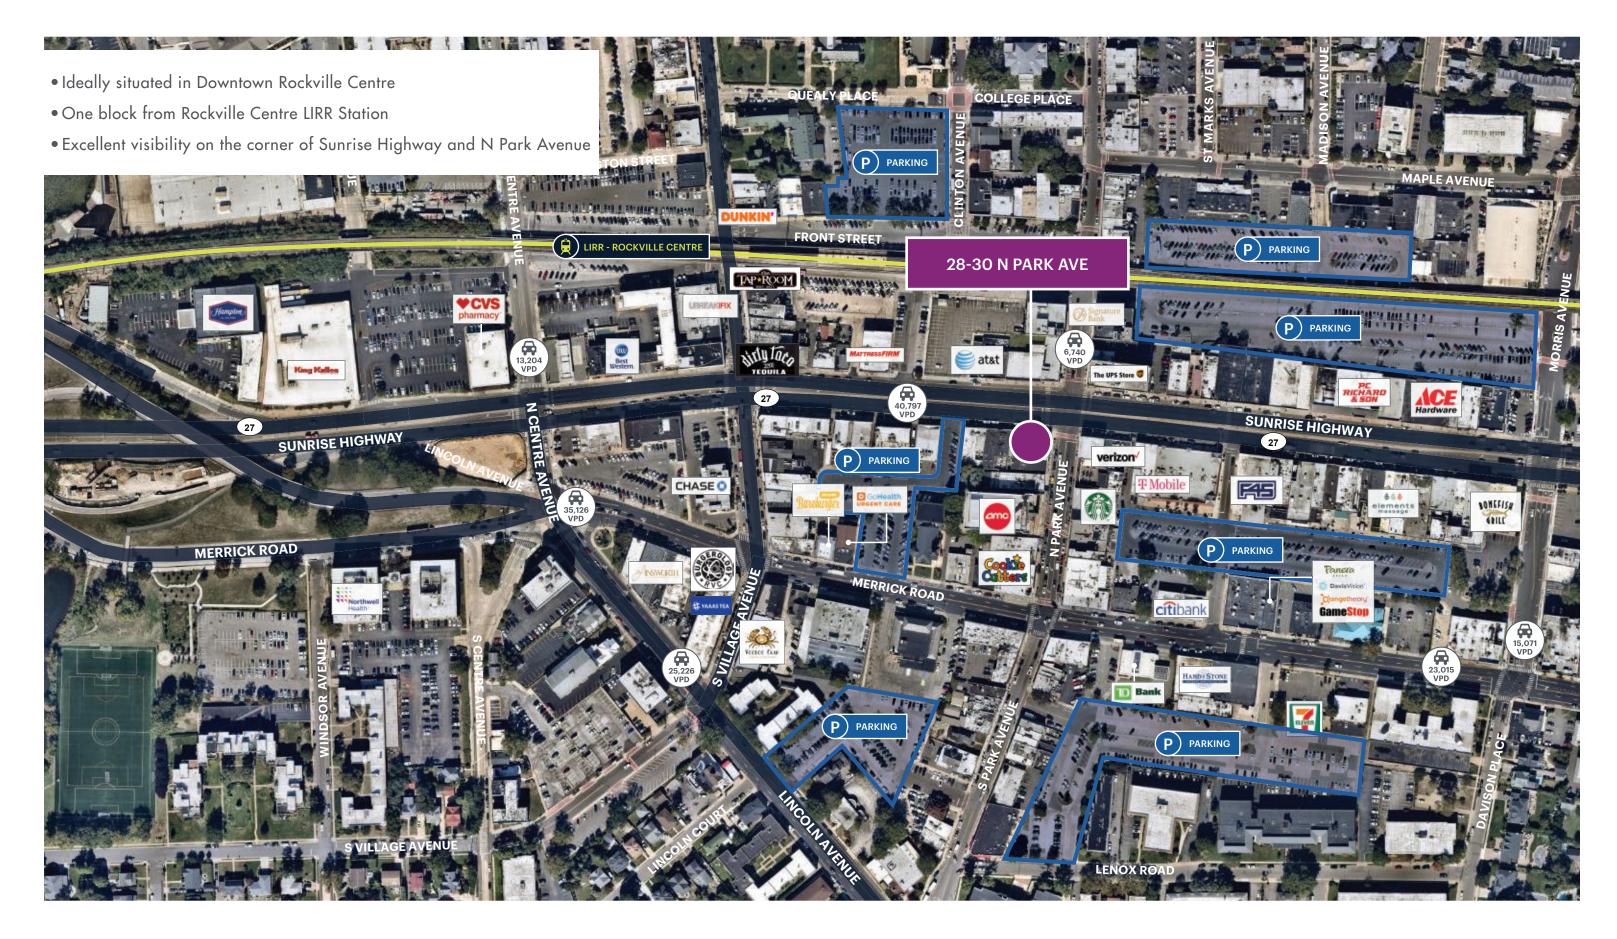

eat place for socializing.

#### CULTURAL AND RECREATIONAL ACTIVITIES

- Madison Theatre at Molloy College: This venue hosts a range of performances, from theater productions to concerts.
- Center for Science Teaching and Learning: A fun and educational spot, especially great for families.

#### PARKS AND OUTDOOR SPACES

- Mill River Complex Park: A lovely place for a walk or a picnic.
- Veterans Memorial Park: Another beautiful park to enjoy some outdoor time.

#### SHOPPING AND LOCAL BUSINESSES

• Busy Business District: The downtown area is bustling with shops and local businesses, providing a lively atmosphere.

Rockville Centre combines the charm of classic Americana with modern amenities.



## Area Photos





## Floor Plans



- CAN BE COMBINED UP TO 3,231 SF -

### Market Aerial



## Area Demographics



 1 MILE RADIUS

 POPULATION

 25,916

 HOUSEHOLDS

 9,808

 AVERAGE HOUSEHOLD INCOME

 \$172,029

 MEDIAN HOUSEHOLD INCOME

 \$121,382

 3 MILE RADIUS

 POPULATION

 209,156

 HOUSEHOLDS

 69,688

 AVERAGE HOUSEHOLD INCOME

 \$180,244

 MEDIAN HOUSEHOLD INCOME

 \$136,546

 5 MILE RADIUS

 POPULATION

 572,000

 HOUSEHOLDS

 177,030

 AVERAGE HOUSEHOLD INCOM

 \$169,016

 MEDIAN HOUSEHOLD INCOM

 \$125,399

| <b>COLLEGE GRADUATES (BACHELOR'S +)</b> |
|-----------------------------------------|
| 10,014 - 35.9%                          |
| TOTAL BUSINESSES                        |
| 1,669                                   |
| TOTAL EMPLOYEES                         |
| 15,243                                  |
| DAYTIME POPULATION (W/ 16 YR +)         |
| 28,302