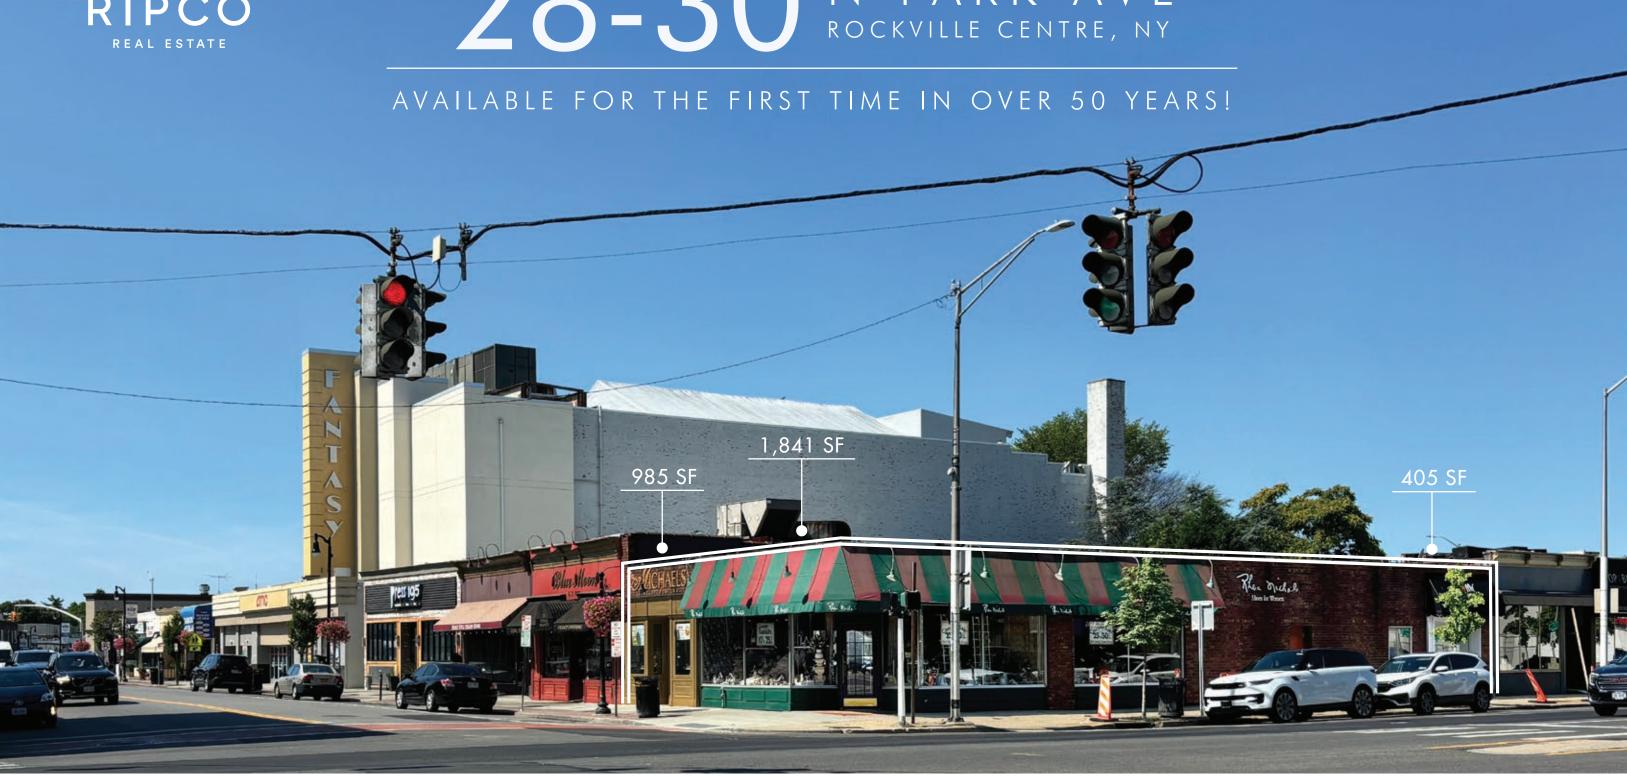

# 28-30 N PARK AVE ROCKVILLE CENTRE, NY

Prime Retail Space on the Corner of Sunrise Highway and North Park Ave in Downtown Rockville Centre 1,841 SF Corner Space Can be Combined with 2 Adjacent Spaces, Up to 3,231 SF Average Household Income of \$180,244 in a 3-Mile Radius. 40,797 Vehicles Per Day on Sunrise Hwy

## Floor Plans

- CAN BE COMBINED UP TO 3,231 SF -