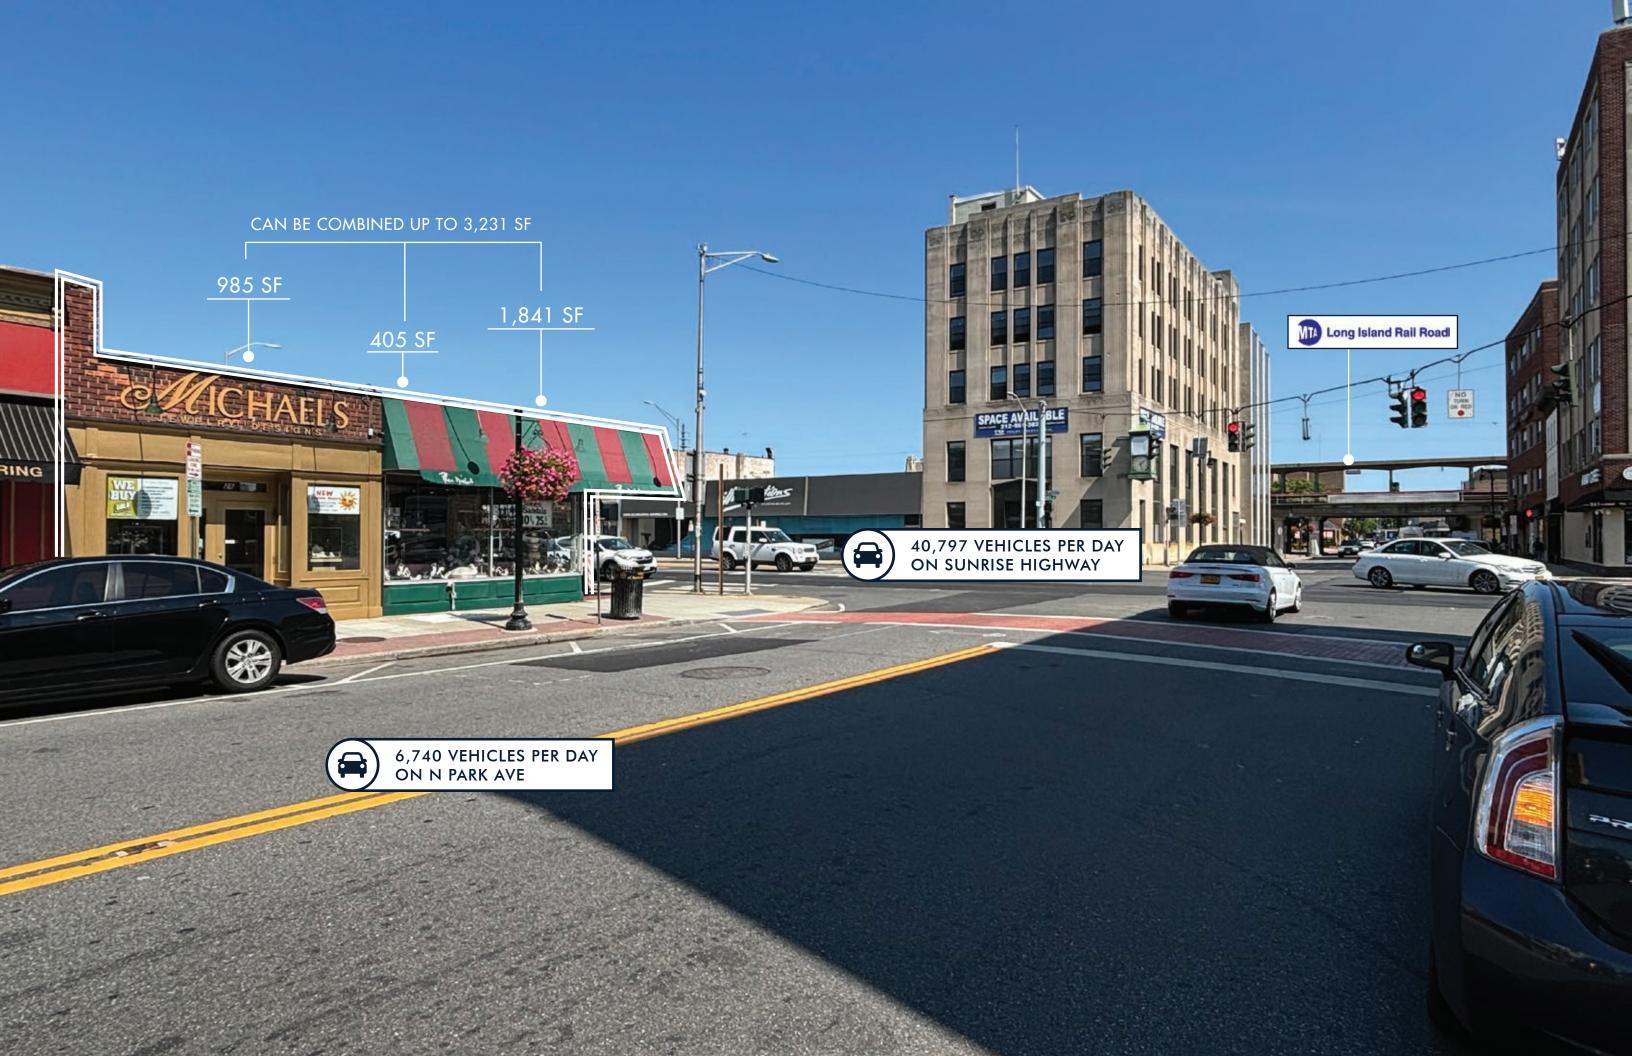

# 28-30 N PARK AVE ROCKVILLE CENTRE, NY

Prime Retail Space on the Corner of Sunrise Highway and North Park Ave in Downtown Rockville Centre 1,841 SF Corner Space Can be Combined with 2 Adjacent Spaces, Up to 3,231 SF Average Household Income of \$180,244 in a 3-Mile Radius. 40,797 Vehicles Per Day on Sunrise Hwy

## Floor Plans

- CAN BE COMBINED UP TO 3,231 SF -

### Market Aerial