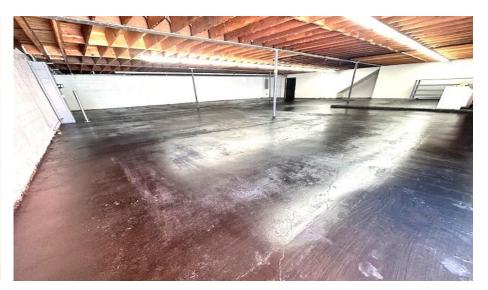

 711 E. 9th Place, Unit A

 Size:
 3,000 sq. ft.

 Rental Rate:
 \$4,800

- Ground Floor Warehouse / Creative Space
- Concrete Floors
- Exposed ceiling
- 400 Amp / 3- Phase Electrical Panel
- Front and Back Entry
- Ceiling height 8 ft