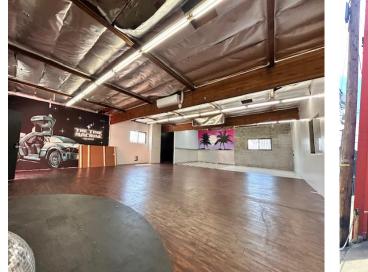

 711 E. 9th Place, Unit A

 Size:
 3,000 sq. ft.

 Rental Rate:
 \$4,800

- Ground Floor Warehouse / Creative Space
- Concrete Floors
- Exposed ceiling
- 400 Amp / 3- Phase Electrical Panel
- Front and Back Entry
- Ceiling height 8 ft