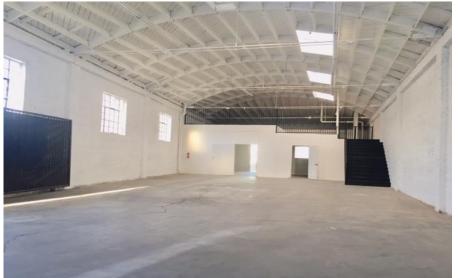

 711 E. 9th Place, Unit A

 Size:
 3,000 sq. ft.

 Rental Rate:
 \$4,800

- Ground Floor Warehouse / Creative Space
- Concrete Floors
- Exposed ceiling
- 400 Amp / 3- Phase Electrical Panel
- Front and Back Entry
- Ceiling height 8 ft

#### 711 E. 9th Place, Unit C

Size: 3,000 sq. ft. Rental Rate: \$4,800

- Second Floor Creative Space
- Currently set up as Photo Studio
- 400 Amp / 3- Phase Electrical Panel
- HVAC
- For a Virtual Tour Click Here