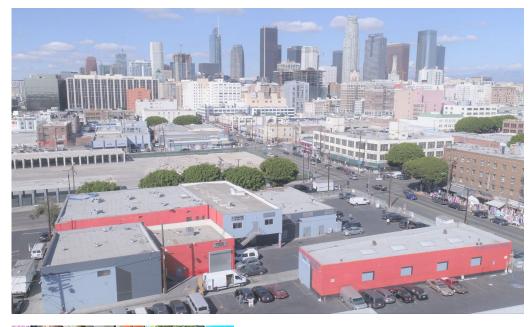

# 9th & San Pedro Creative Use Campus Flower District

Creative Use Campus in the heart of Flower District / Fashion District at the corner of 9th Street and San Pedro Street.

- Retail Spaces Creative Spaces -Warehouse - Single Offices
- 4,000 sq. ft. Retail Space
- 1,700 sq. ft. Retail Space
- 3,000 sq. ft. Warehouse.
- 3,000 sq. ft. Second Floor Office/ Showroom
- Single Offices (Starting \$425 per month)
- A Mile from either South Park or the Arts District
- Abundant Onsite Parking
- For A Virtual Tour Click Here