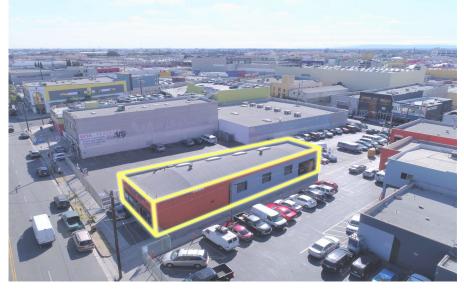

#### 718 E. 9th Street

Size: 4,000 Sq. Ft.. Rental Rate: \$10,000

- Free Standing Building
- Exposed ceiling
- HVAC in Offices
- 400 AMP/ 3- Phase Electric Panel
- Great Visibility
- AVAILABLE DECEMBER 1ST, 2024