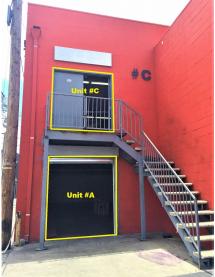

 711 E. 9th Place, Unit A

 Size:
 3,000 sq. ft.

 Rental Rate:
 \$4,800

- Ground Floor Warehouse / Creative Space
- Concrete Floors
- Exposed ceiling
- 400 Amp / 3- Phase Electrical Panel
- Front and Back Entry
- Ceiling height 8 ft

#### 711 E. 9th Place, Unit C

Size: 3,000 sq. ft. Rental Rate: \$4,800

- Second Floor Creative Space
- Currently set up as Photo Studio
- 400 Amp / 3- Phase Electrical Panel
- HVAC
- For a Virtual Tour Click Here