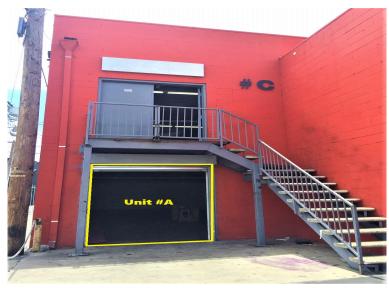

 711 E. 9th Place, Unit A

 Size:
 3,000 sq. ft.

 Rental Rate:
 \$4,800

- Ground Floor Warehouse / Creative Space
- Concrete Floors
- Exposed ceiling
- 400 Amp / 3- Phase Electrical Panel
- Front and Back Entry
- Ceiling height 8 ft

#### 711 E. 9th Place, Unit C

Size: 3,000 sq. ft. Rental Rate: \$4,800

- Second Floor Creative Space
- Currently set up as Photo Studio
- 400 Amp / 3- Phase Electrical Panel
- HVAC
- For a Virtual Tour Click Here