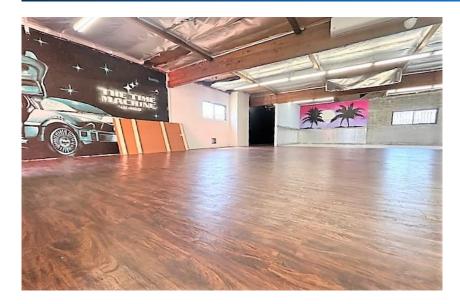

#### 711 E. 9th Place, Unit C

Size: 3,000 sq. ft. Rental Rate: \$4,800

- Second Floor Creative Space
- Currently set up as Photo Studio
- 400 Amp / 3- Phase Electrical Panel
- HVAC
- For a Virtual Tour Click Here