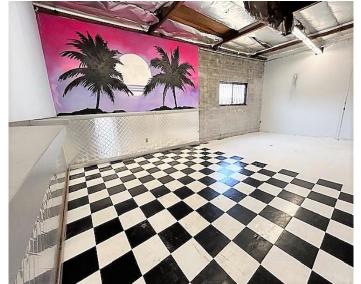

#### 718 E. 9th Street

Size: 4,000 Sq. Ft.. Rental Rate: \$10,000

- Free Standing Building
- Exposed ceiling
- HVAC in Offices
- 400 AMP/ 3- Phase Electric Panel
- Great Visibility
- AVAILABLE DECEMBER 1ST, 2024