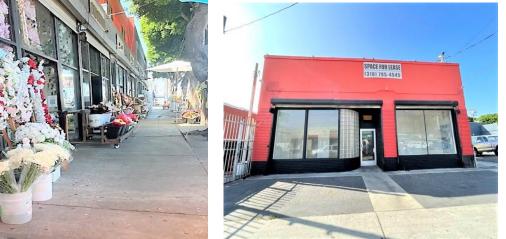

# 9th & San Pedro Creative Use Campus Flower District

Creative Use Campus in the heart of Flower District / Fashion District at the corner of 9th Street and San Pedro Street.

- Retail Spaces Creative Spaces -Warehouse - Single Offices
- 4,000 sq. ft. Retail Space
- 1,700 sq. ft. Retail Space
- 3,000 sq. ft. Warehouse.
- 3,000 sq. ft. Second Floor Office/ Showroom
- Single Offices (Starting \$425 per month)
- A Mile from either South Park or the Arts District
- Abundant Onsite Parking
- For A Virtual Tour Click Here

#### 718 E. 9th Street

Size: 4,000 Sq. Ft.. Rental Rate: \$10,000

- Free Standing Building
- Exposed ceiling
- HVAC in Offices
- 400 AMP/ 3- Phase Electric Panel
- Great Visibility
- AVAILABLE DECEMBER 1ST, 2024