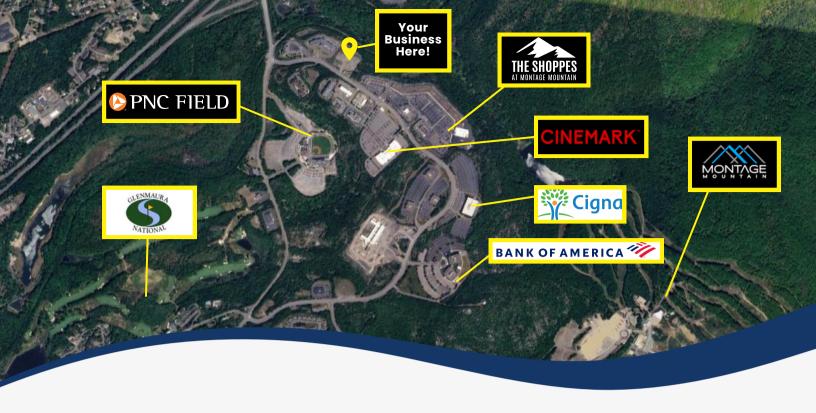

## CLASSIC PROPERTIES®

For Leage

Unique and prime development opportunity located at the corner of Glenmaura National Blvd and Montage Mountain Rd.

This property is right next door to major attractions such as a ski resort, concert venue, shopping mall, baseball field, and multiple hotels.

#### **Property Features:**

- Close to Attractions
- **Endless Possibilities**
- 3.32 Buildable Acres
- 500 ft of frontage
- Customizable buildout
- Approximately 6 miles from airport

This unique property is in close proximity to Montage Mountain Ski Resort, The Pavilion at Montage, Shoppes at Montage, AAA baseball stadium, Glenmaura National Golf Club, hotels, restaurants, theaters, and a thriving residential development.