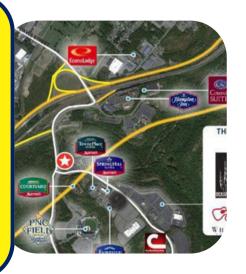

## CLASSIC PROPERTIES®

For Leage

Unique and prime development opportunity located at the corner of Glenmaura National Blvd and Montage Mountain Rd.

This property is right next door to major attractions such as a ski resort, concert venue, shopping mall, baseball field, and multiple hotels.

#### **Property Features:**

- Close to Attractions
- **Endless Possibilities**
- 3.32 Buildable Acres
- 500 ft of frontage
- Customizable buildout
- Approximately 6 miles from airport

This unique property is in close proximity to Montage Mountain Ski Resort, The Pavilion at Montage, Shoppes at Montage, AAA baseball stadium, Glenmaura National Golf Club, hotels, restaurants, theaters, and a thriving residential development.