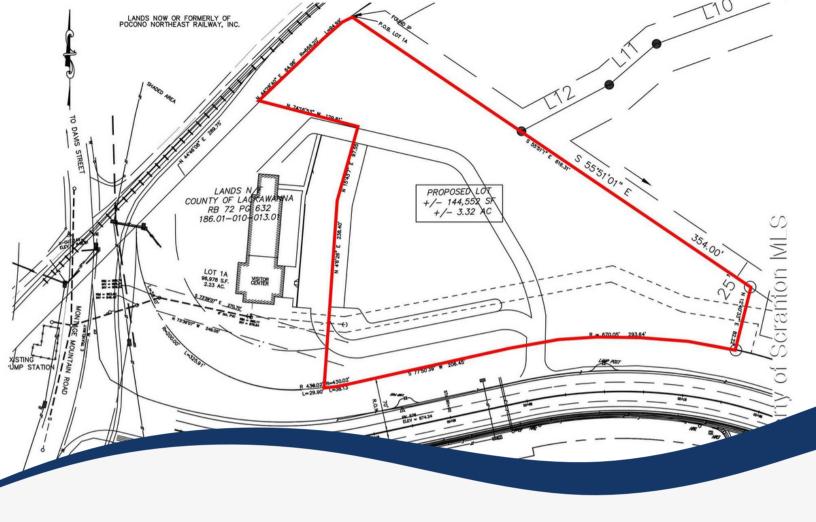

### **Built to Suit!**

- 3.32 Acres
- 500 ft of road frontage
- High-traffic area
- Easy access from I-81
- Built to client specifications

#### **Property Features:**

- Close to Attractions
- **Endless Possibilities**
- 3.32 Buildable Acres
- 500 ft of frontage
- Customizable buildout
- Approximately 6 miles from airport

This unique property is in close proximity to Montage Mountain Ski Resort, The Pavilion at Montage, Shoppes at Montage, AAA baseball stadium, Glenmaura National Golf Club, hotels, restaurants, theaters, and a thriving residential development.