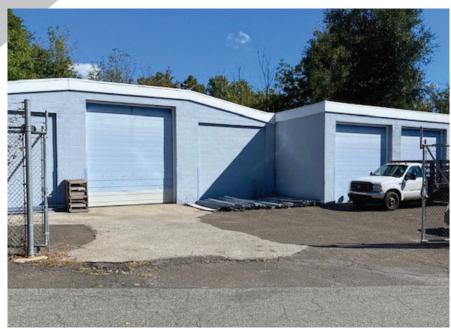

## **PROPERTY OVERVIEW**

The site contains a land area of approximately 17,800 SF with 166.00 feet of frontage along Beech Street between George and Kohn Streets. One-story, concrete block and frame, office-warehouse building with 7,795 SF, of which 28.3% is finished office space.

The warehouse section includes receiving area, warehouse storage divided into two sections with a wood frame mezzanine level along the southeastern building elevation with three drive-in doors, as well as rail access.