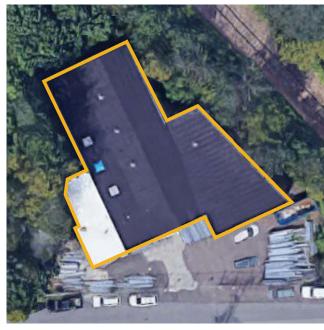

## **BUILDING SUMMARY**

**BUILDING SIZE:** 7,795 SF

**LAND AREA:** 17,800 SF

**SALE PRICE:** \$875,000

**ZONING:** LIGHT INDUSTRIAL

## **PROPERTY OVERVIEW**

The site contains a land area of approximately 17,800 SF with 166.00 feet of frontage along Beech Street between George and Kohn Streets. One-story, concrete block and frame, office-warehouse building with 7,795 SF, of which 28.3% is finished office space.