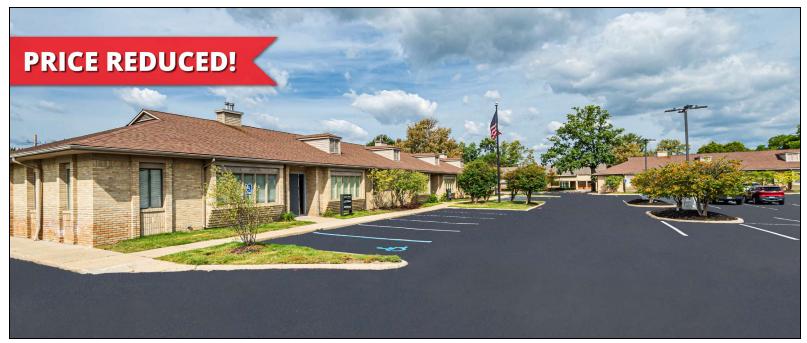

## **PROPERTY SUMMARY**

## **Property Highlights**

- Three Building Medical Office Complex
- Professionally Managed & Well Maintained
- Various Size Suites Ranging from 763 SF to 2,134 SF
- **Direct Suite Entry**
- Minutes from I-94 & Metro Parkway
- In-close Proximity to Area Hospitals & **Specialists**
- Ample Parking & Main Road Signage Available