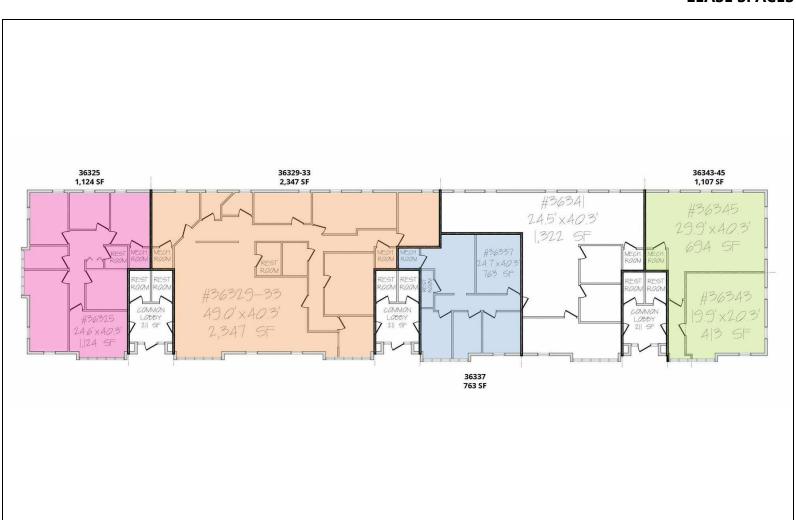

#### **LEASE SPACES**

### **Available Spaces**

| Suite    | Tenant    | Size (SF) | Lease Type        | Lease Rate    |
|----------|-----------|-----------|-------------------|---------------|
| 36325    | Available | 1,124 SF  | Gross + Utilities | \$12.50 SF/yr |
| 36329-33 | Available | 2,347 SF  | Gross + Utilities | \$12.50 SF/yr |
| 36337    | Available | 763 SF    | Gross + Utilities | \$12.50 SF/yr |
| 36343-45 | Available | 1,107 SF  | Gross + Utilities | \$12.50 SF/yr |

#### **Available Suites**

| 36325 - 1,124 SF    | \$12.50 Gross + Utilities |
|---------------------|---------------------------|
| 36329-33 - 2,347 SF | \$12.50 Gross + Utilities |
| 36337 - 763 SF      | \$12.50 Gross + Utilities |
| 36343-45 - 1,107 SF | \$12.50 Gross + Utilities |
| 36393 - 1,100 SF    | \$12.50 Gross + Utilities |
| 36397 - 836 SF      | \$12.50 Gross + Utilities |