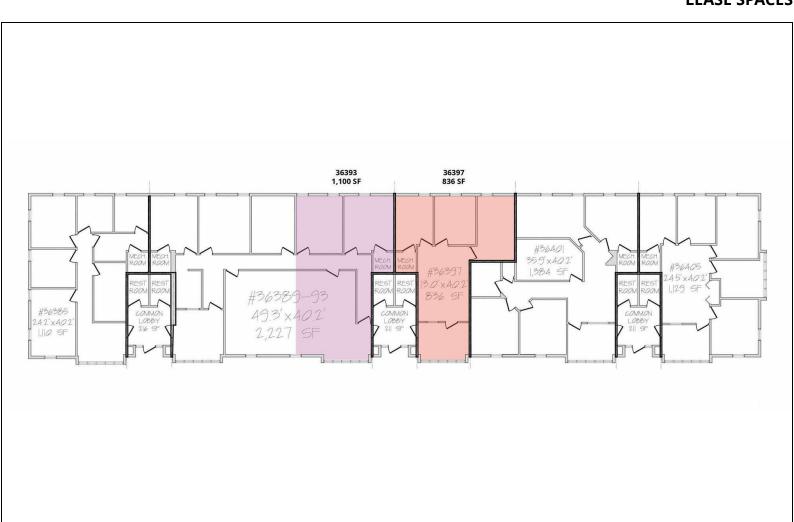

#### **LEASE SPACES**

### **Available Spaces**

| Suite | Tenant    | Size (SF) | Lease Type        | Lease Rate    |  |
|-------|-----------|-----------|-------------------|---------------|--|
| 36393 | Available | 1,100 SF  | Gross + Utilities | \$12.50 SF/yr |  |
| 36397 | Available | 836 SF    | Gross + Utilities | \$12.50 SF/yr |  |