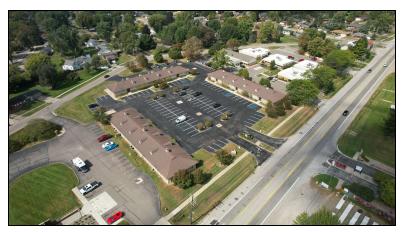

## **PROPERTY SUMMARY**

## **Property Highlights**

- Three Building Medical Office Complex
- Professionally Managed & Well Maintained
- Various Size Suites Ranging from 763 SF to 2,134 SF
- **Direct Suite Entry**
- Minutes from I-94 & Metro Parkway
- In-close Proximity to Area Hospitals & **Specialists**
- Ample Parking & Main Road Signage Available