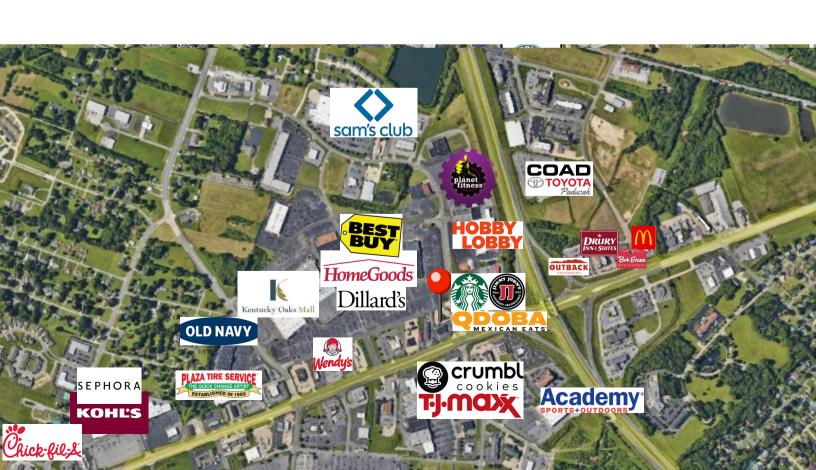

Located at the entrance to Kentucky Oaks Mall, this high-traffic location guarantees maximum visibility for your business.

3,011 sq ft inside + a 531 sq ft exclusive patio.

Act fast – opportunities like this don't last long!