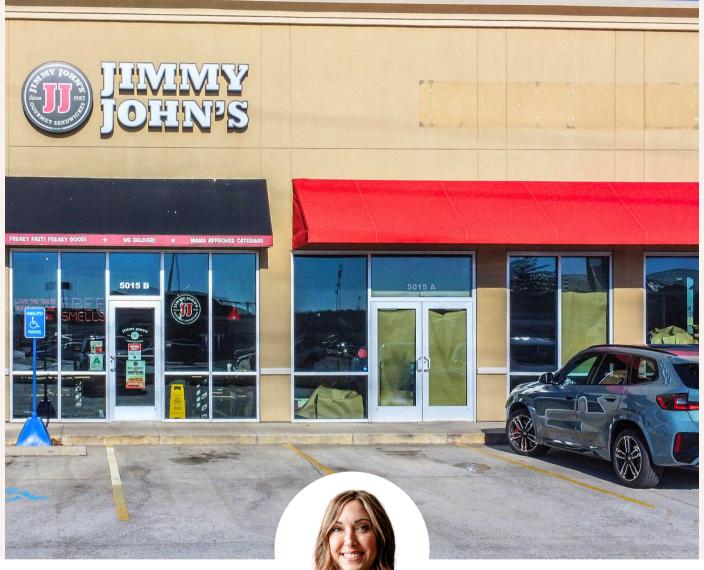

#### 5015 HINKLEVILLE RD SUITE 3 PADUCAH, KY 42001

FOR LEASE | \$52/per sqft

Angela Turner | HRE Advisors | (270) 559-9295

#### 5015 Hinkleville Rd Suite 3 Paducah, KY 42001

.4 miles to KY Oaks Mall

.3 miles to I-24

4 miles to Baptist Health

5.6 miles to Downtown Paducah

Don't miss this RARE chance to lease prime retail space on Hinkleville Road!

Located at the entrance to Kentucky Oaks Mall, this high-traffic location guarantees maximum visibility for your business.

3,011 sq ft inside + a 531 sq ft exclusive patio.

Act fast – opportunities like this don't last long!