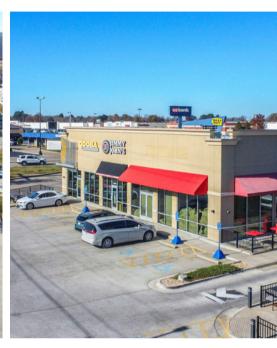

#### 5015 Hinkleville Rd Suite 3 Paducah, KY 42001

.4 miles to KY Oaks Mall

.3 miles to I-24

4 miles to Baptist Health

5.6 miles to Downtown Paducah

Don't miss this RARE chance to lease prime retail space on Hinkleville Road!

Located at the entrance to Kentucky Oaks Mall, this high-traffic location guarantees maximum visibility for your business.

3,011 sq ft inside + a 531 sq ft exclusive patio.

Act fast – opportunities like this don't last long!