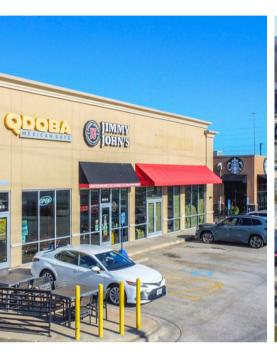

#### 5015 Hinkleville Rd Suite 3 Paducah, KY 42001

.4 miles to KY Oaks Mall

.3 miles to I-24

4 miles to Baptist Health

5.6 miles to Downtown Paducah

Don't miss this RARE chance to lease prime retail space on Hinkleville Road!

Located at the entrance to Kentucky Oaks Mall, this high-traffic location guarantees maximum visibility for your business.

3,011 sq ft inside + a 531 sq ft exclusive patio.

Act fast – opportunities like this don't last long!