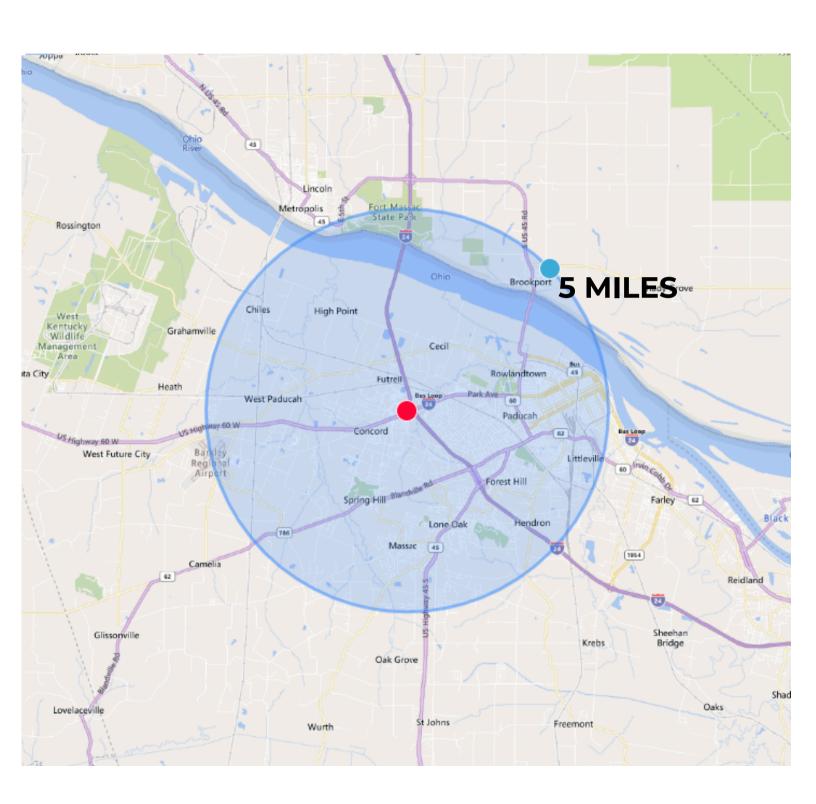

#### 5015 HINKLEVILLE RD SUITE 3 PADUCAH, KY 42001

FOR LEASE | \$52/per sqft

Angela Turner | HRE Advisors | (270) 559-9295

#### 5015 Hinkleville Rd Suite 3 Paducah, KY 42001







.4 miles to KY Oaks Mall

.3 miles to I-24

4 miles to Baptist Health

5.6 miles to Downtown Paducah

Don't miss this RARE chance to lease prime retail space on Hinkleville Road!

Located at the entrance to Kentucky Oaks Mall, this high-traffic location guarantees maximum visibility for your business.

3,011 sq ft inside + a 531 sq ft exclusive patio.

Act fast – opportunities like this don't last long!



# 5015 Hinkleville Rd Suite 3 Paducah, KY 42001





# 5015 Hinkleville Rd Suite 3 Paducah, Ky 42001



# **Avg Household Income**

\$58,490





#### CONTACT ME

Spacious restaurant space available for lease in a prime location! 3,011 sq ft + a 531 sq ft exclusive patio right on Hinkleville Road at the entrance to Kentucky Oaks Mall. Enjoy high visibility and heavy foot traffic in this sought-after spot.



Angela Turner





(270) 559-9295



angela@hawkinsrea.net



www.hrea.net



Follow us on Facebook