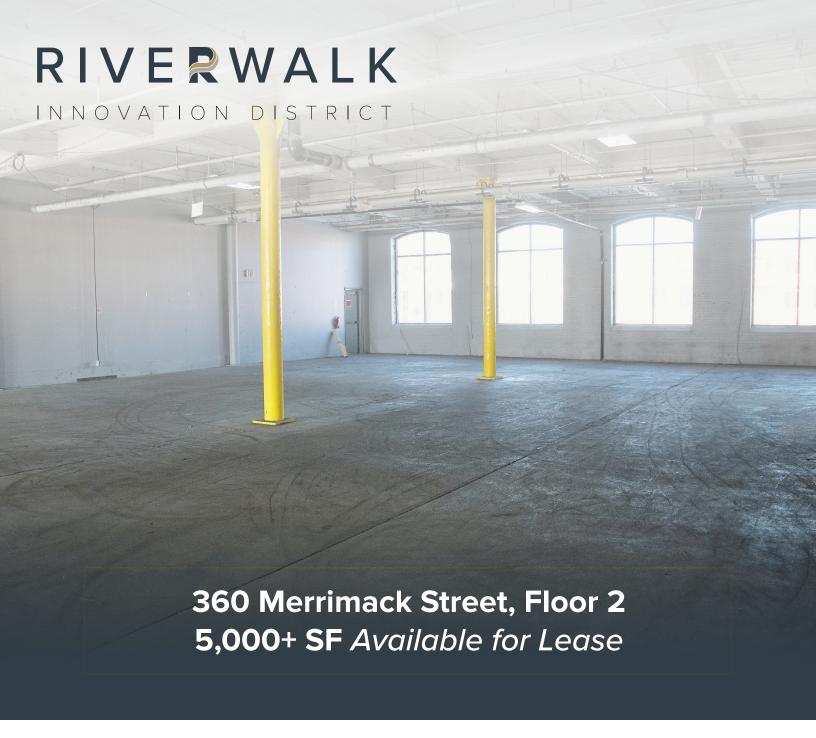

## Ready-to-Go Warehouse Space

Located within Riverwalk's 50-acre mixed-use Innovation District, 360 Merrimack takes the guess work out of your search, with innovative warehouse and storage solutions to assist your unique business as it expands. Situated nearby Route 495, within close proximity to Routes I-93 and I-95 and just steps from the MBTA commuter rail station; 360 Merrimack is accessible and surrounded by all the amenities necessary to help your business thrive. Call us today for more information!

13–20' Ceiling Height