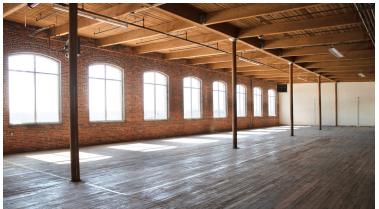

## Ready-to-Go Warehouse Space

Located within Riverwalk's 50-acre mixed-use Innovation District, 360 Merrimack takes the guess work out of your search, with innovative warehouse and storage solutions to assist your unique business as it expands. Situated nearby Route 495, within close proximity to Routes I-93 and I-95 and just steps from the MBTA commuter rail station; 360 Merrimack is accessible and surrounded by all the amenities necessary to help your business thrive. Call us today for more information!

13–20' Ceiling Height