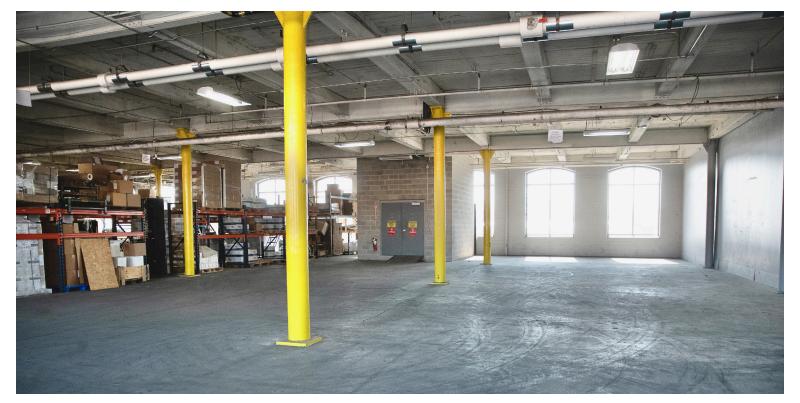

## **Property Highlights**

K Z

Adjacent Space Available for Expansion Needs

Free Rent Incentives
Available (Depending
on Term)

Conveniently Located by Freight Elevator Leading to Loading Docks

Dedicated Surface Parking

13–20' Ceiling Height