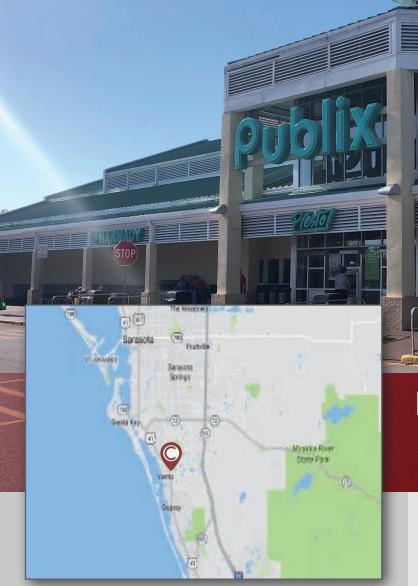

# Publix #0409 - Palmer Ranch

8409 S. Tamiami Trail Sarasota, FL 34238 Lat 27.229, Long -82.494

#### PROPERTY HIGHLIGHTS

- Anchored by Publix and Haverty's Furniture.
   Shadow anchored by Target
- Located at the signalized intersection of Tamiami Trail (US 41) and Central Sarasota Parkway
- Located 1 mile south of the Westfield Sarasota Square Mall
- Combined Traffic Counts (2018): 46,200 CPD