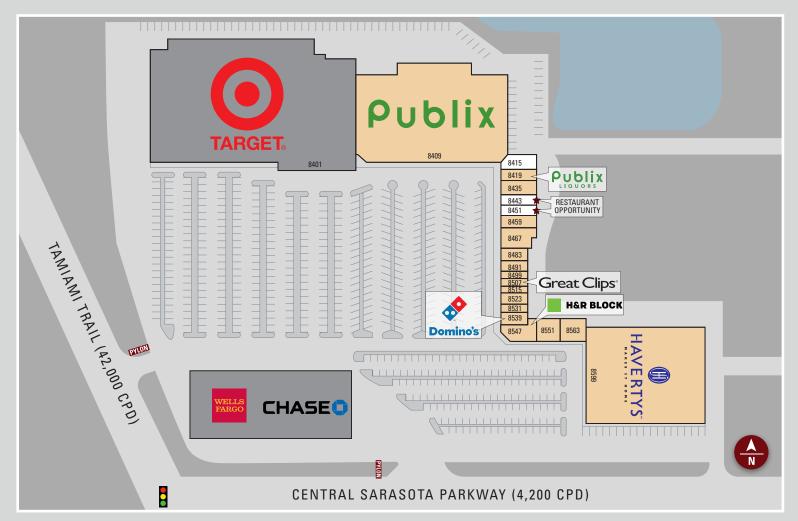

## Publix #0409 - Palmer Ranch

8409 S. Tamiami Trail Sarasota, FL 34238 Lat 27.229, Long -82.494

#### SITE PLAN

| STE  | TENANT                       | SIZE   |
|------|------------------------------|--------|
| 8409 | Publix                       | 65,498 |
| 8415 | AVAILABLE                    | 1,800  |
| 8419 | Publix Liquors               | 1,200  |
| 8435 | Palmer Ranch Travel          | 2,400  |
| 8443 | AVAILABLE                    | 1,200  |
| 8451 | AVAILABLE                    | 1,200  |
| 8459 | Venice Olive Oil Company     | 1,200  |
| 8467 | Palmer Ranch Animal Hospital | 3,000  |
| 8483 | Nail Hair Design             | 1,500  |
| 8491 | Unique Design Jewelers       | 1,000  |
| 8499 | Mail Pac N Fax               | 1,000  |
| 8507 | Great Clips                  | 800    |
|      |                              |        |

| 8515  | Deluca Realty               | 800     |
|-------|-----------------------------|---------|
| 8523  | Cove Cleaners               | 800     |
| 8531  | Barbershop                  | 800     |
| 8539  | Domino's Pizza              | 1,000   |
| 8547  | H&R Block                   | 2,800   |
| 8551  | Strickland Family Dentistry | 2,275   |
| 8563  | Beckham's Grill             | 2,508   |
| 8599  | Haverty Furniture           | 56,406  |
| Total |                             | 149,187 |
|       |                             |         |