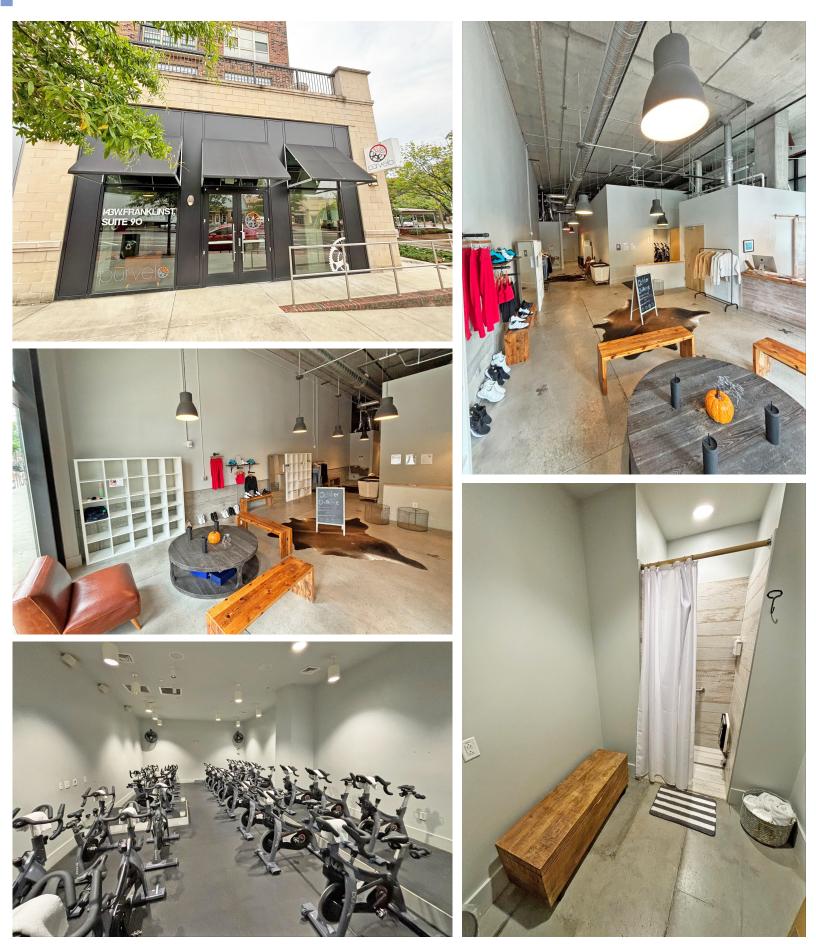

## Retail space for sublease in Chapel Hill

- ±2,021 SF available
- Former cycle studio, equipment available to remain
- Ensuite showers and bathrooms
- Located in Downtown Chapel Hill directly on Franklin Street
- Part of a Class A mixed-use building park, Carolina Square
- Sublease through 08/31/2027
- Lease Rate: Negotiable

# Retail space for sublease

CAROLINA SQUARE | 143 W FRANKLIN STREET