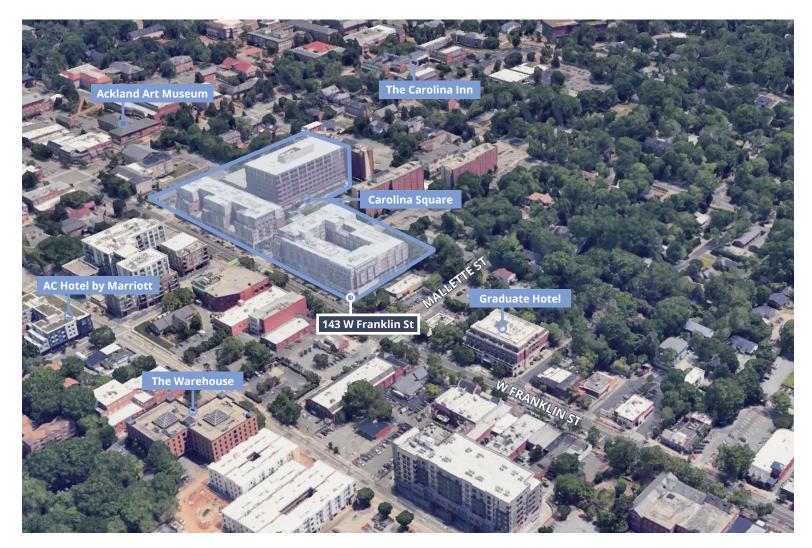

### **OFFERING SUMMARY**

| Building Park:    | Carolina Square                              |
|-------------------|----------------------------------------------|
| Address:          | 143 W Franklin Street, Chapel Hill, NC 27516 |
| Suite:            | 90                                           |
| Available SF:     | ±2,021 SF                                    |
| Lease Rate:       | Negotiable                                   |
| Sublease Through: | 08/31/2027                                   |
| Market:           | Raleigh/Durham                               |
| Submarket:        | Orange County                                |