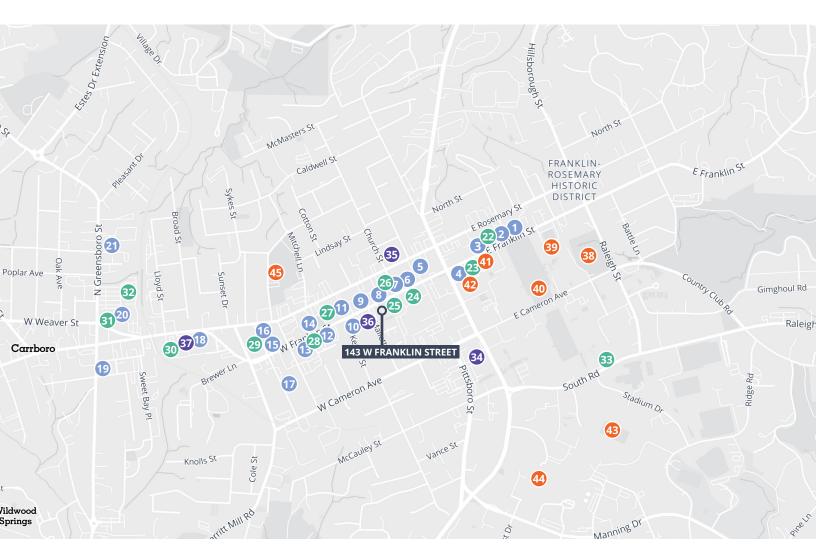

#### **RESTAURANTS + BARS**

- 1 Time-Out Restaurant East Franklin
- 2 Four Corners
- 3 Sutton's Drug Store
- 4 Top of the Hill Restaurant & Brewery
- 5 He's Not Here
- 6 Spicy 9 Sushi Bar & Asian
- 7 Que Chula Craft Tacos & Tequila Bar
- 8 Might As Well Bar & Grill
- 9 The Purple Bowl
- 10 Trophy Room
- 11 The Crunkleton
- 12 Lantern
- 13 Vimala's Curryblossom Cafe
- 14 Carolina Brewery
- 15 Al's Burger Shack
- 16 The Baxter Arcade
- 17 Walt's Grill
- 18 Gray Squirrel Coffee Company
- 19 Open Eye Cafe
- 20 Tandem
- 21 Breakaway Carrboro

#### **RETAIL + FITNESS + ENTERTAINMENT**

- 22 The Central Shopping Mall
- 23 Johnny T-Shirt: The Carolina Store
- 24 Alumni Hall
- 25 Target
- 26 Chapel Hill Florist
- 27 Simply Audrey
- 28 Franklin Street Yoga Center
- 29 Koala Craft
- 30 Cat's Cradle
- 31 Weaver Street Market
- 32 Harris Teeter
- 33 UNC Student Stores

#### HOTELS

- 34 The Carolina Inn
- 35 AC Hotel bu Marriott Chapel Hill
- 36 Graduate Chapel Hill
- 37 Hampton Inn & Suites Chapel Hill

#### OTHER

- 38 Coker Arboretum
- 39 Morehead Planetarium and Science Center
- 40 Old Well
- 41 UNC Visitors Center
- 42 Ackland Art Museum
- 43 Kenan Memorial Stadium
- 44 UNC Hospital
- 45 Hargraves Community Center