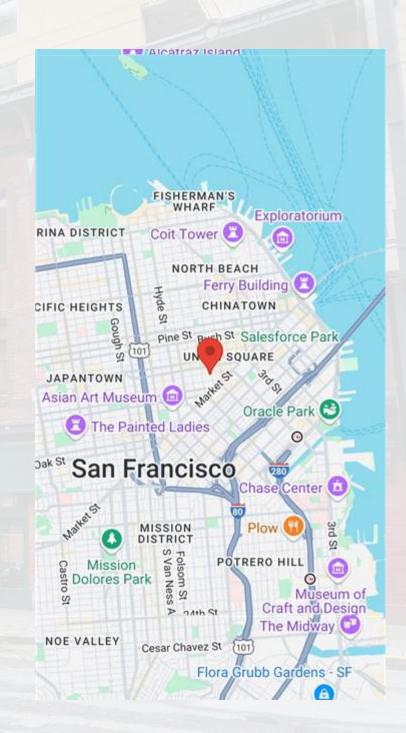

## LOCATION HIGHLIGHTS

 Location: Centrally located near Union Square, Market Street, and major public transit, offering unparalleled accessibility for residents and patrons alike.

Future Potential: Positioned in a vibrant urban corridor with high demand for affordable housing and thriving small businesses.