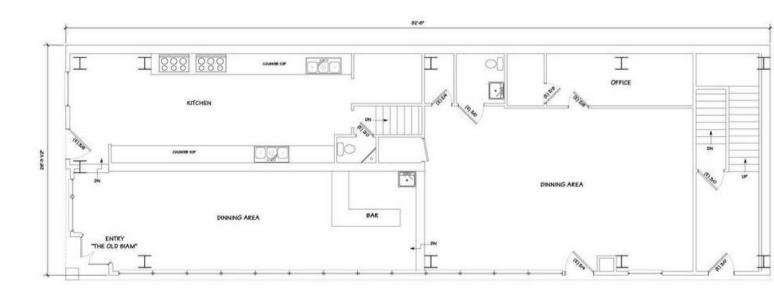

#### EXISTING BASEMENT LEVEL FLOOR PLAN

**EXISTING 1ST LEVEL FLOOR PLAN** 

BCALE: 1/4" = 1'-0"

SCALE: 1/4" = T-O"