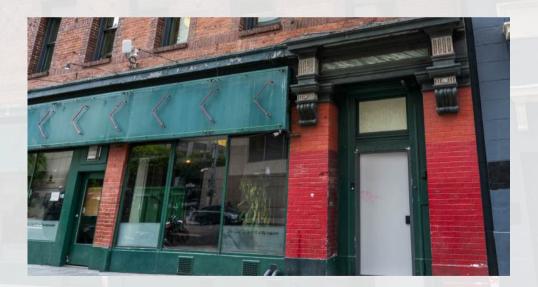

# 225 ELLIS ST

225 ellis st San Francisco, CA 94102

OFFERING MEMORANDUM

### INVESTMENT SUMMARY

Discover a rare investment opportunity in the heart of San Francisco's dynamic Tenderloin neighborhood. 225 Ellis Street is a mixed-use, Single Room Occupancy (SRO) building offering 16 studio units, shared amenities, and a ground-floor commercial space currently housing a restaurant. With ongoing renovations, this property is an ideal candidate for investors seeking value-add potential or long-term income stability.

## INVESTMENT HIGHLIGHTS

Key Features:

**Building Composition:** 

Ground Floor: Fully leased commercial space occupied by a restaurant, providing a consistent revenue stream.

2nd & 3rd Floors: Residential units comprising 16 SRO studio units.