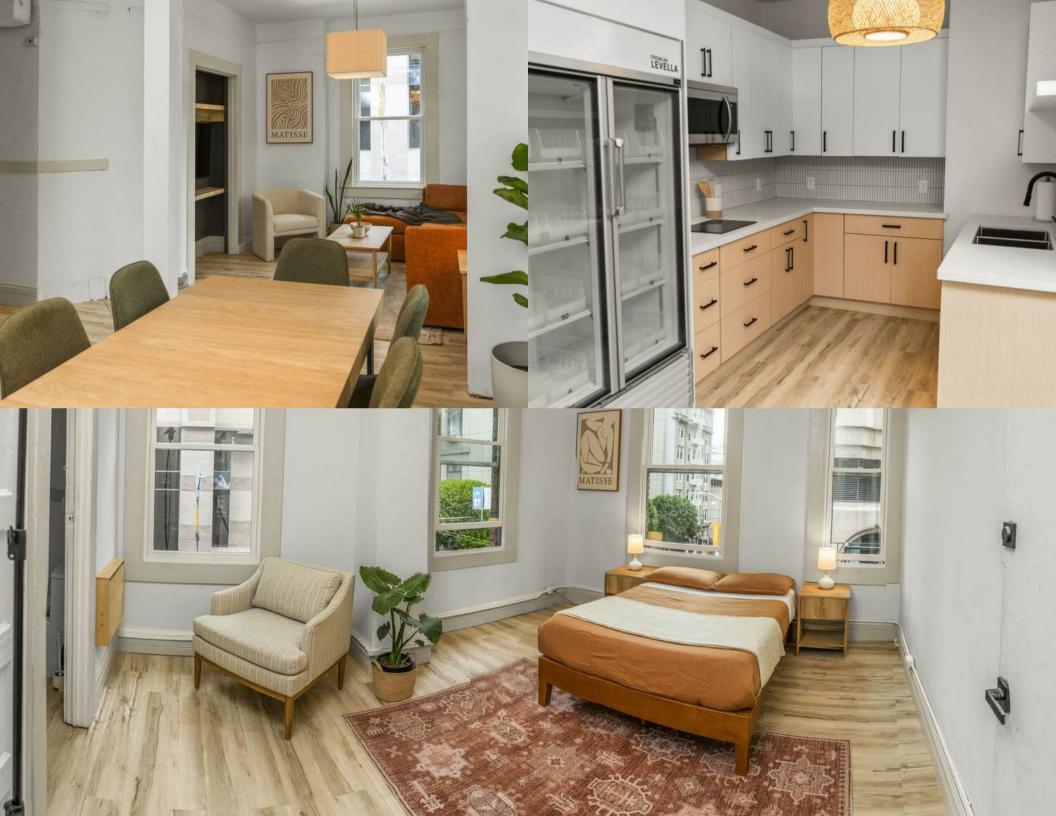

### INVESTMENT SUMMARY

Discover a rare investment opportunity in the heart of San Francisco's dynamic Tenderloin neighborhood. 225 Ellis Street is a mixed-use, Single Room Occupancy (SRO) building offering 16 studio units, shared amenities, and a ground-floor commercial space currently housing a restaurant. With ongoing renovations, this property is an ideal candidate for investors seeking value-add potential or long-term income stability.

## INVESTMENT HIGHLIGHTS

Key Features:

**Building Composition:** 

Ground Floor: Fully leased commercial space occupied by a restaurant, providing a consistent revenue stream.

2nd & 3rd Floors: Residential units comprising 16 SRO studio units.

Shared Amenities:

Modernized shared kitchen.

Two newly renovated shower rooms.

Three updated bathrooms with upgraded fixtures.

Renovations & Upgrades: