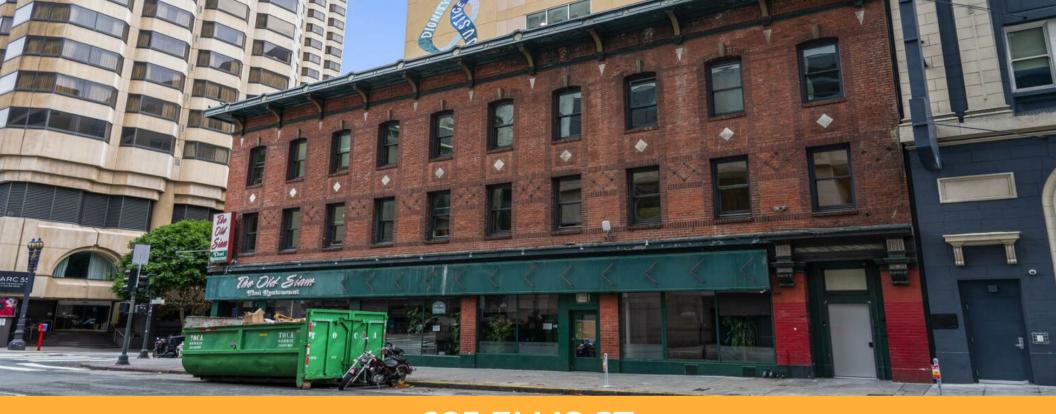

# 225 ELLIS ST

225 ellis st San Francisco, CA 94102

OFFERING MEMORANDUM

### INVESTMENT SUMMARY

Discover a rare investment opportunity in the heart of San Francisco's dynamic Tenderloin neighborhood. 225 Ellis Street is a mixed-use, Single Room Occupancy (SRO) building offering 16 studio units, shared amenities, and a ground-floor commercial space currently housing a restaurant. With ongoing renovations, this property is an ideal candidate for investors seeking value-add potential or long-term income stability.

## INVESTMENT HIGHLIGHTS

Key Features:

**Building Composition:** 

Ground Floor: Fully leased commercial space occupied by a restaurant, providing a consistent revenue stream.

2nd & 3rd Floors: Residential units comprising 16 SRO studio units.

Additional Information:

Zoning: C-3-G (Downtown General Commercial District).

Lot Size: 2,200 sq. ft. Building Size: 6,500 sq. ft.

Year Built: 1910 Perfect for:

Investors looking to capitalize on the ongoing revitalization of the Tenderloin district and landlords seeking stable cash flow with room for appreciation.