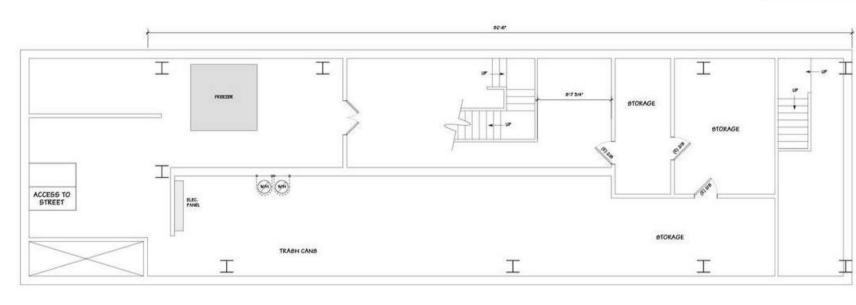

#### EXISTING BASEMENT LEVEL FLOOR PLAN

**EXISTING 1ST LEVEL FLOOR PLAN** 

BCALE: 1/4" = 1'-0"

SCALE: 1/4" = T-O"