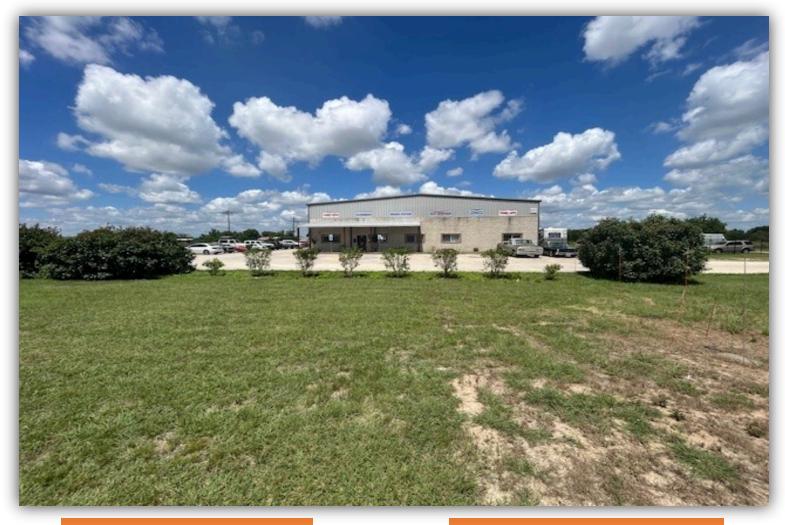

#### **PROPERTY SUMMARY**

590 S Loop 4 is an industrial property with 28,000+ SF of divisible space sitting on 4.99 acres in Buda, TX. There is one large building in the front that consists of 19,385 SF, and 4 small buildings in the back with square footage of 2,358 | 2,428 | 2,240 and 1,804. The main building has a total of 5 drive ins and clear height of 18'. The site is approximately 7 miles from Kyle, 10 miles from South Austin, 4.2 miles from the major throughways 45/130 toll, and approx. 25 min from Austin-Bergstrom International Airport