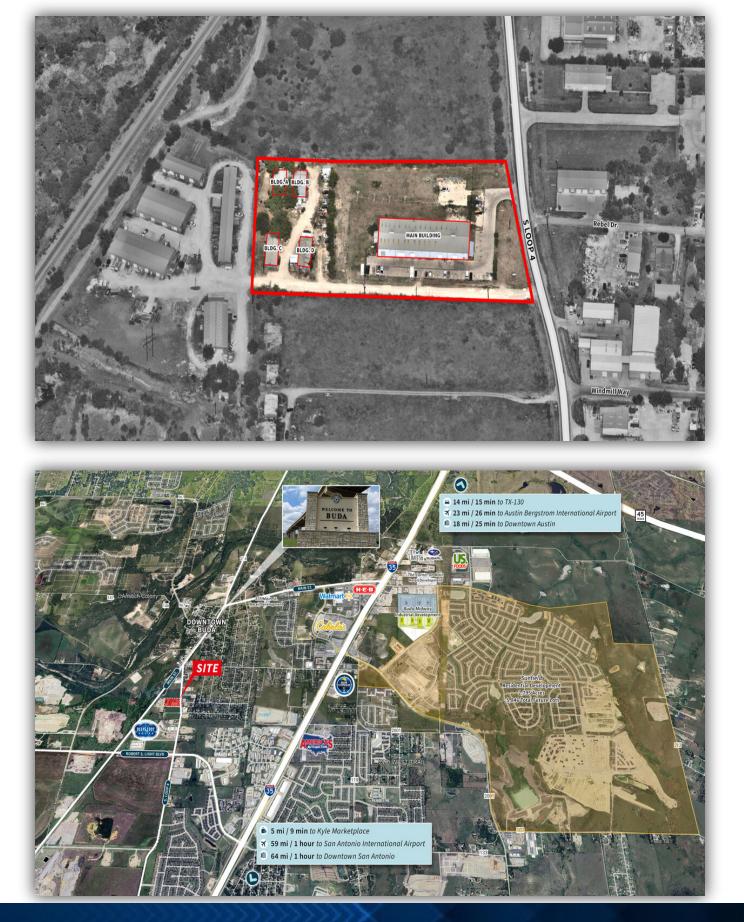

#### **PROPERTY SUMMARY**

590 S Loop 4 is an industrial property with 28,000+ SF of divisible space sitting on 4.99 acres in Buda, TX. There is one large building in the front that consists of 19,385 SF, and 4 small buildings in the back with square footage of 2,358 | 2,428 | 2,240 and 1,804. The main building has a total of 5 drive ins and clear height of 18'. The site is approximately 7 miles from Kyle, 10 miles from South Austin, 4.2 miles from the major throughways 45/130 toll, and approx. 25 min from Austin-Bergstrom International Airport