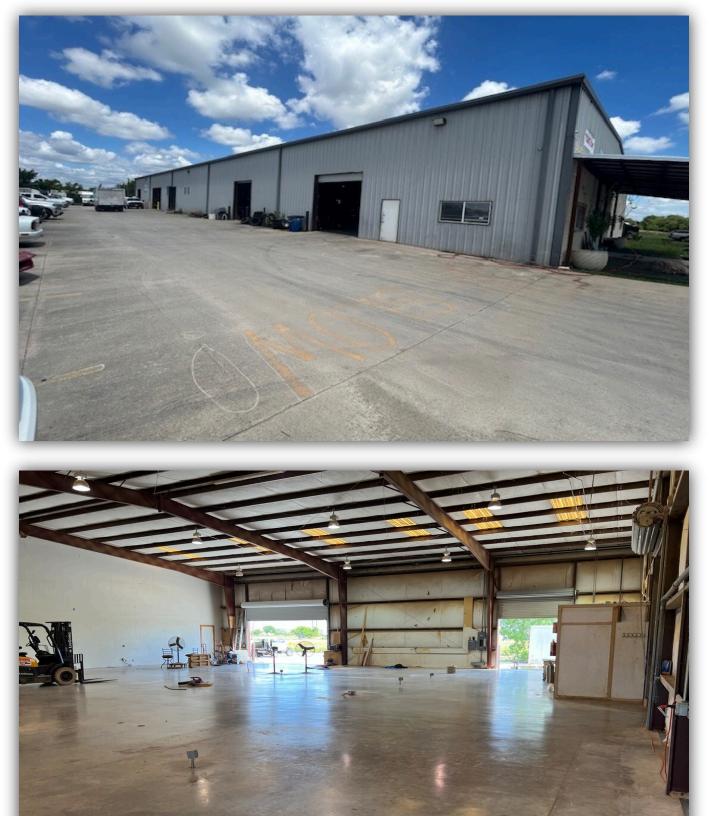

#### **PROPERTY SUMMARY**

590 S Loop 4 is an industrial property with 28,000+ SF of divisible space sitting on 4.99 acres in Buda, TX. There is one large building in the front that consists of 19,385 SF, and 4 small buildings in the back with square footage of 2,358 | 2,428 | 2,240 and 1,804. The main building has a total of 5 drive ins and clear height of 18'. The site is approximately 7 miles from Kyle, 10 miles from South Austin, 4.2 miles from the major throughways 45/130 toll, and approx. 25 min from Austin-Bergstrom International Airport