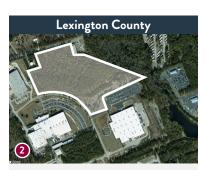

## INDUSTRIAL BUILD-TO-SUIT SITES CENTRAL SOUTH CAROLINA

Offered by:

Colliers
INTERNATIONAL

1255 COMMERCE DRIVE LUGOFF, SC ±12.75 ACRES

375 METROPOLITAN DRIVE WEST COLUMBIA, SC ±29.84 ACRES

VIEW PROPERTY

209 FLINTLAKE DRIVE COLUMBIA, SC ±10.21 ACRES