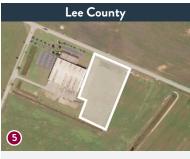

VIEW PROPERTY

2630 HIGHWAY 15 S SUMTER, SC ±10.81 ACRES

VIEW PROPERTY

227 BROWNTOWN ROAD BISHOPVILLE, SC ±6.95 ACRES

VIEW PROPERTY

103 LACHICOTTE ROAD LUGOFF, SC ±6.31 ACRES

VIEW PROPERTY

995 OLD YORK ROAD CHESTER, SC ±27.22 ACRES