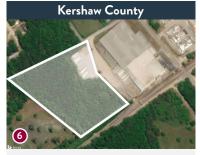

VIEW PROPERTY

2630 HIGHWAY 15 S SUMTER, SC ±10.81 ACRES

VIEW PROPERTY

227 BROWNTOWN ROAD BISHOPVILLE, SC ±6.95 ACRES

VIEW PROPERTY

103 LACHICOTTE ROAD LUGOFF, SC ±6.31 ACRES

VIEW PROPERTY

995 OLD YORK ROAD CHESTER, SC ±27.22 ACRES