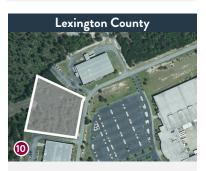

VIEW PROPERTY

2630 HIGHWAY 15 S SUMTER, SC ±10.81 ACRES

VIEW PROPERTY

227 BROWNTOWN ROAD BISHOPVILLE, SC ±6.95 ACRES

VIEW PROPERTY

103 LACHICOTTE ROAD LUGOFF, SC ±6.31 ACRES

VIEW PROPERTY

995 OLD YORK ROAD CHESTER, SC ±27.22 ACRES