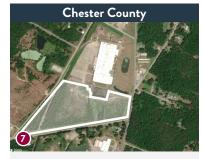

VIEW PROPERTY

2630 HIGHWAY 15 S SUMTER, SC ±10.81 ACRES

VIEW PROPERTY

227 BROWNTOWN ROAD BISHOPVILLE, SC ±6.95 ACRES

VIEW PROPERTY

103 LACHICOTTE ROAD LUGOFF, SC ±6.31 ACRES

VIEW PROPERTY

995 OLD YORK ROAD CHESTER, SC ±27.22 ACRES