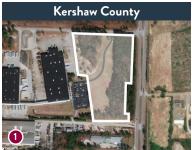

## INDUSTRIAL BUILD-TO-SUIT SITES CENTRAL SOUTH CAROLINA

Offered by:

Colliers
INTERNATIONAL

1255 COMMERCE DRIVE LUGOFF, SC ±12.75 ACRES

375 METROPOLITAN DRIVE WEST COLUMBIA, SC ±29.84 ACRES

VIEW PROPERTY

209 FLINTLAKE DRIVE COLUMBIA, SC ±10.21 ACRES