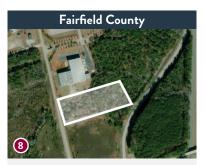

## INDUSTRIAL BUILD-TO-SUIT SITES CENTRAL SOUTH CAROLINA

Offered by:

Colliers
INTERNATIONAL

1255 COMMERCE DRIVE LUGOFF, SC ±12.75 ACRES

375 METROPOLITAN DRIVE WEST COLUMBIA, SC ±29.84 ACRES

VIEW PROPERTY

209 FLINTLAKE DRIVE COLUMBIA, SC ±10.21 ACRES