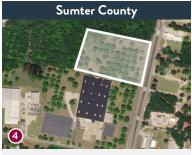

VIEW PROPERTY

2630 HIGHWAY 15 S SUMTER, SC ±10.81 ACRES

VIEW PROPERTY

227 BROWNTOWN ROAD BISHOPVILLE, SC ±6.95 ACRES

VIEW PROPERTY

103 LACHICOTTE ROAD LUGOFF, SC ±6.31 ACRES

VIEW PROPERTY

995 OLD YORK ROAD CHESTER, SC ±27.22 ACRES