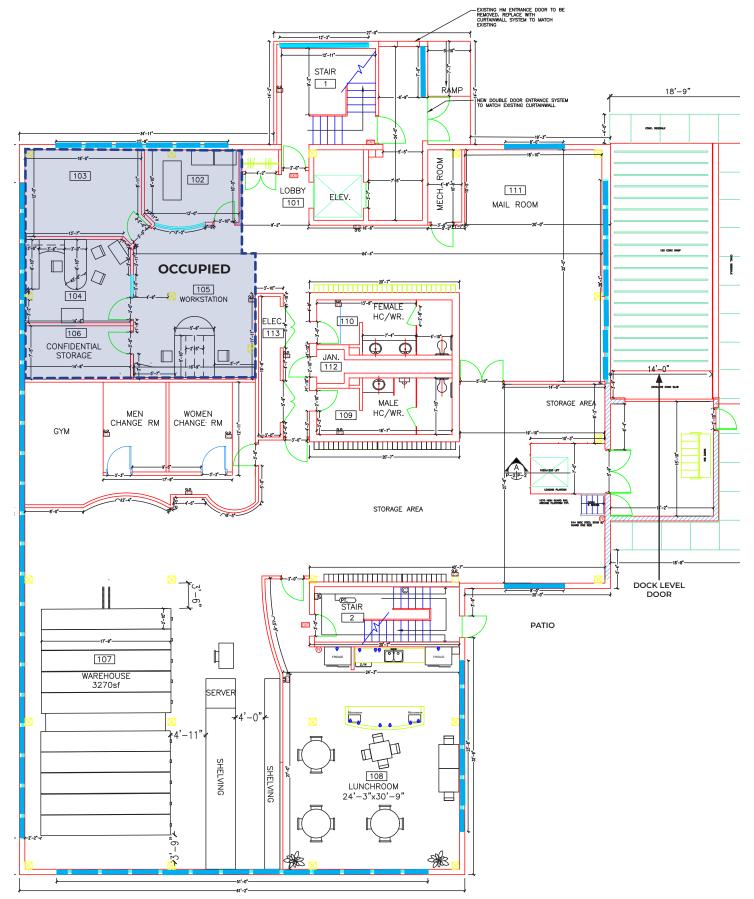

space available. This office space features direct elevator access, one boardroom, eight private offices, a storage room, washrooms, and an open workspace.

The building offers a range of amenities, including a gym, showers, a large kitchen, a patio, a dock-level door, ample parking, and abundant natural light. Its location provides convenient access to the expressway and is in close proximity to amenities, Uptown Waterloo, North Waterloo and downtown Kitchener.

With exceptional views and great visibility, this office space comes fully furnished and is ready for occupancy.

### SUITE A

TOTAL RENTABLE AREA | 7,600 - 9,182 SFASKING PRICE | \$15.00 / SF NETADDITIONAL RENT | \$12.00 / SF (Utilities included)





















# **FLOOR PLAN**

MAIN LEVEL

# **FLOOR PLAN**

SECOND LEVEL







#### DISTANCE FROM 319 BRIDGEPORT RD E, WATERLOO

Uptown Waterloo - 4.4KM Downtown Kitchene<u>r - 4.6KM</u> Highway 401 - 18.5KM Cambridge/Hespeler - <u>23.2</u>KM

## Contact listing agents to schedule a tour!



#### Ginger Whitney\*\*, SIOR, CCIM

Vice President ginger.whitney@whitneyre.com 519.590.5242



#### **Jack Hayward\***

Sales Associate jack.hayward@whitneyre.com 519.270.3314

\*\*Broker \*\*Sales Representative

## WHITNEY Commercial Real Estate Services

WHITNEY & Company Realty Limited, Brokerage 103 Bauer Place, Suite 2 Waterloo, Ontario N2L 6B5 1.519.746.6300 | www.whitneyre.com

Although the information contained within is from sources believed to be reliable, no warranty or representation is made as to its accuracy being subject to errors, omissions, conditions, o