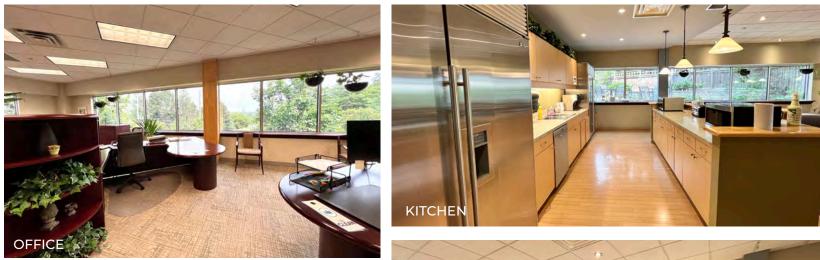

## OFFICE SPACE AVAILABLE FOR LEASE

Fully finished second floor office space available. This office space features direct elevator access, one boardroom, eight private offices, a storage room, washrooms, and an open workspace.

The building offers a range of amenities, including a gym, showers, a large kitchen, a patio, a dock-level door, ample parking, and abundant natural light. Its location provides convenient access to the expressway and is in close proximity to amenities, Uptown Waterloo, North Waterloo and downtown Kitchener.

With exceptional views and great visibility, this office space comes fully furnished and is ready for occupancy.