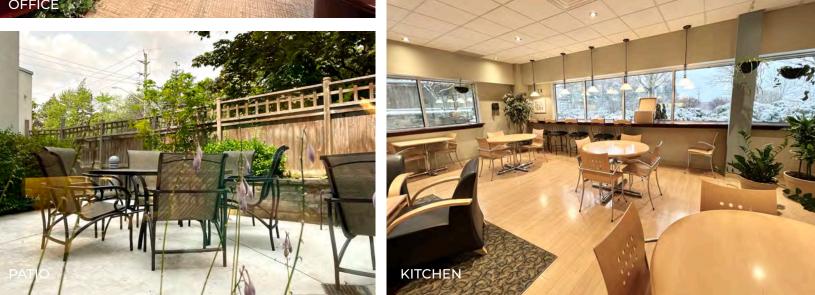

The building offers a range of amenities, including a gym, showers, a large kitchen, a patio, a dock-level door, ample parking, and abundant natural light. Its location provides convenient access to the expressway and is in close proximity to amenities, Uptown Waterloo, North Waterloo and downtown Kitchener.

With exceptional views and great visibility, this office space comes fully furnished and is ready for occupancy.