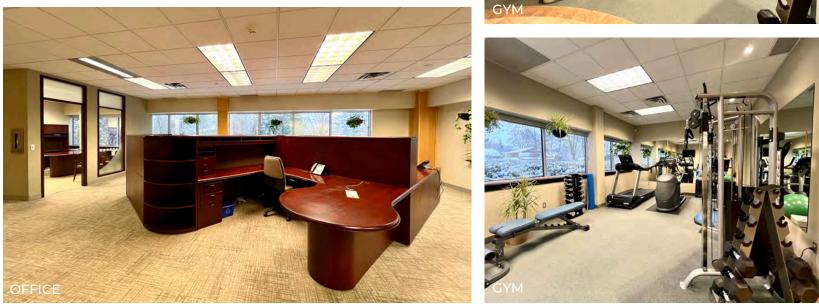

## OFFICE SPACE AVAILABLE FOR LEASE

Fully finished second floor office space available. This office space features direct elevator access, one boardroom, eight private offices, a storage room, washrooms, and an open workspace.

The building offers a range of amenities, including a gym, showers, a large kitchen, a patio, a dock-level door, ample parking, and abundant natural light. Its location provides convenient access to the expressway and is in close proximity to amenities, Uptown Waterloo, North Waterloo and downtown Kitchener.

With exceptional views and great visibility, this office space comes fully furnished and is ready for occupancy.