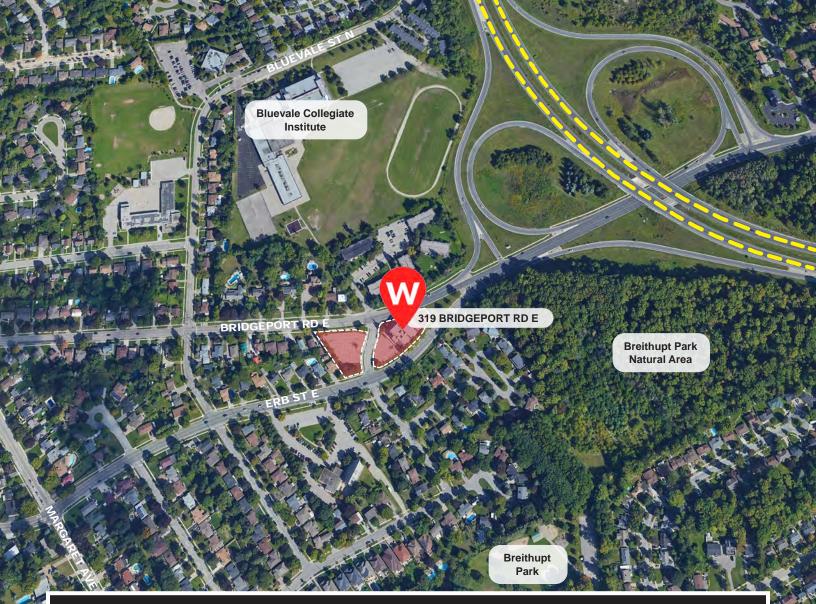

#### DISTANCE FROM 319 BRIDGEPORT RD E, WATERLOO

Uptown Waterloo - 4.4KM Downtown Kitchene<u>r - 4.6KM</u> Highway 401 - 18.5KM Cambridge/Hespeler - <u>23.2</u>KM