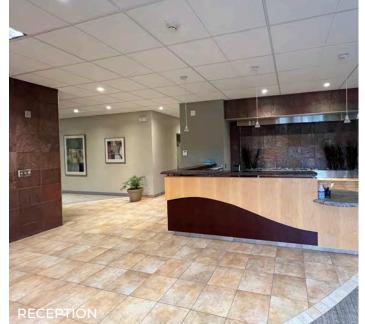

## OFFICE SPACE AVAILABLE FOR LEASE

Fully finished second floor office space available. This office space features direct elevator access, one boardroom, eight private offices, a storage room, washrooms, and an open workspace.

With exceptional views and great visibility, this office space comes fully furnished and is ready for occupancy.