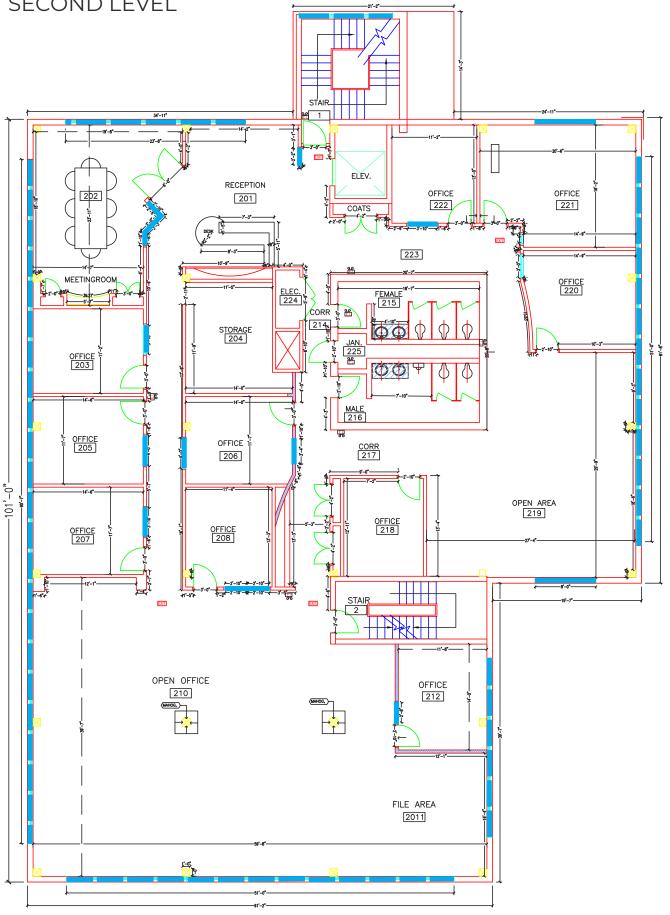

## OFFICE SPACE AVAILABLE FOR LEASE

Fully finished second floor office space available. This office space features direct elevator access, one boardroom, eight private offices, a storage room, washrooms, and an open workspace.

# **FLOOR PLAN**

SECOND LEVEL