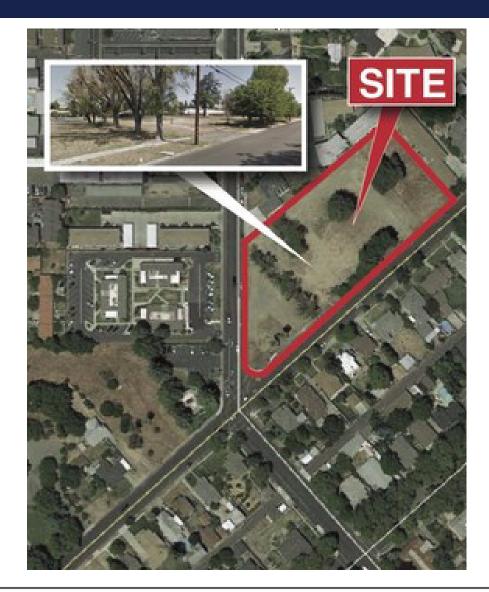

Conveniently located near Emanuel Medical Center and 5 minutes from Hwy 99.

Property has previously been fully entitled for an assisted living facility, site plans are on file with seller.

Potential multi family could be 3 story development and maximum of 81 units per preliminary study.