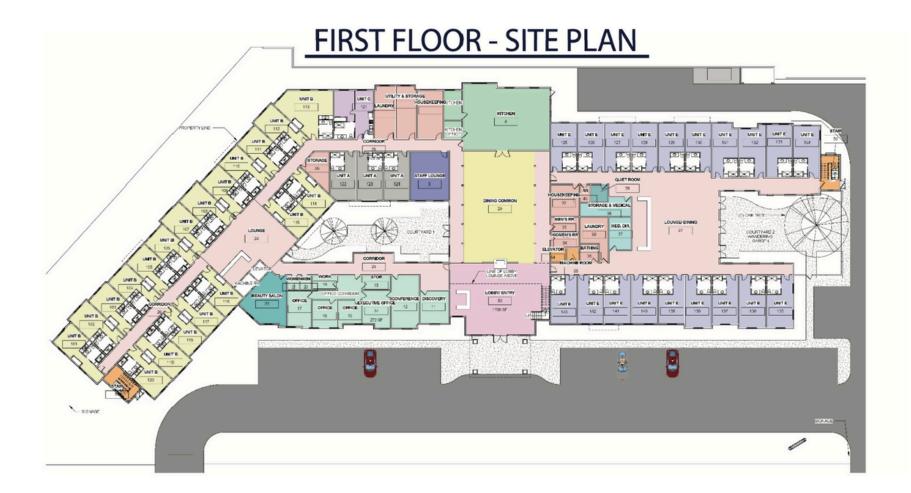

### **Side Notes:**

- Permit ready for AL, IL, MC, 55+
- Civil Plans are 90% Completed
- City Development Fee Credits: \$200,000 +/-
- 4 Way Stop
- Neighboring Medical Offices

To discuss your property or any commercial real estate needs please contact:

## **Property Description**

Excellent commercial real estate lot with many possibilities for multi-family, office, or mixed-use potential. Possible to negotiate development fee credits with City of Turlock.

Conveniently located near Emanuel Medical Center and 5 minutes from Hwy 99.

Property has previously been fully entitled for an assisted living facility, site plans are on file with seller.

Potential multi family could be 3 story development and maximum of 81 units per preliminary study.