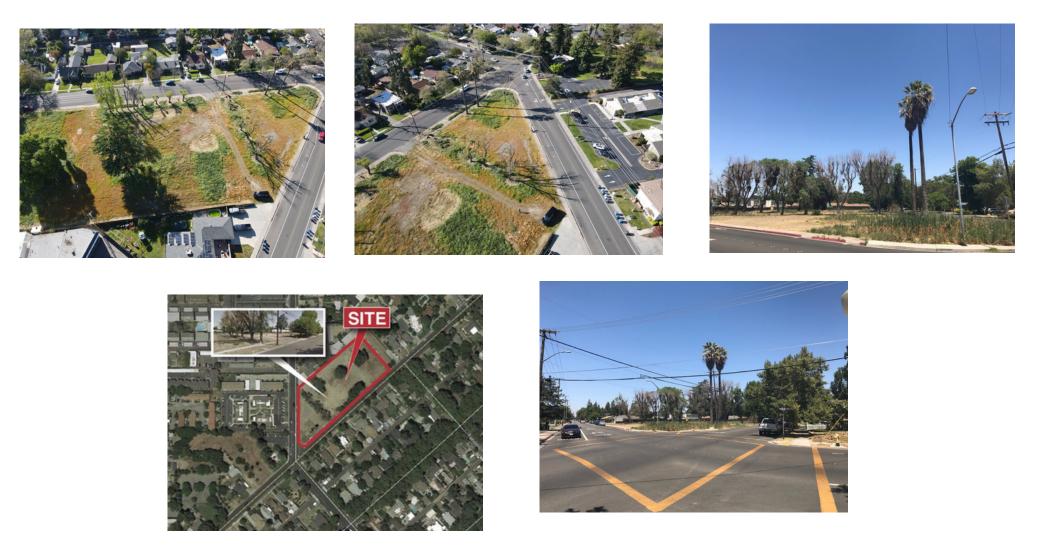

## 1051 E Main St Turlock CA

- APN: 042-28-03, 042-28-04
- Lot Size: 2.02 ac combined

Traffic Counts:E Main St: 6,295 ADTE Canal Dr: 6,769 ADT

## **Property Description**

Excellent commercial real estate lot with many possibilities for multi-family, office, or mixed-use potential. Possible to negotiate development fee credits with City of Turlock.

Conveniently located near Emanuel Medical Center and 5 minutes from Hwy 99.

Property has previously been fully entitled for an assisted living facility, site plans are on file with seller.

Potential multi family could be 3 story development and maximum of 81 units per preliminary study.

# Aerial

To discuss your property or any commercial real estate needs please contact:

JORDAN AMARANT DRE# 01911219 209.345.8209 | jamarant@pmz.com