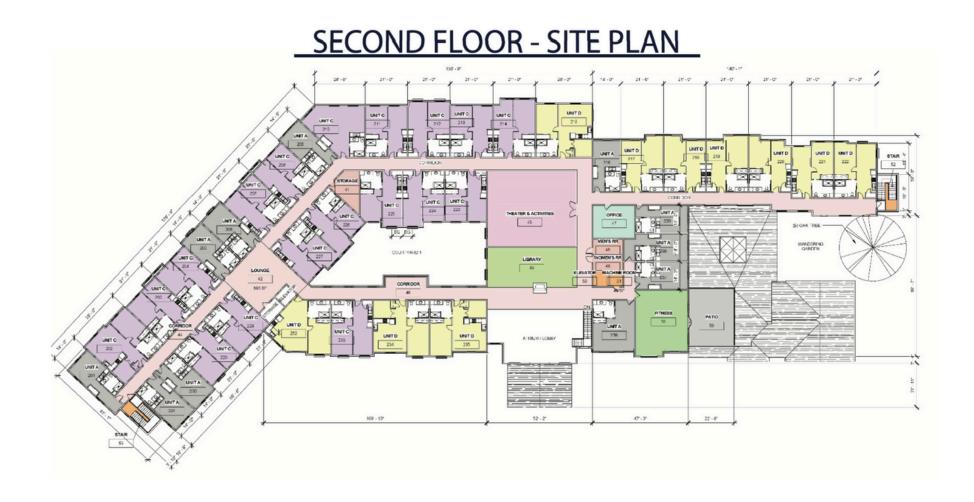

### **Side Notes:**

- Permit ready for AL, IL, MC, 55+
- Civil Plans are 90% Completed
- City Development Fee Credits: \$200,000 +/-
- 4 Way Stop
- Neighboring Medical Offices

To discuss your property or any commercial real estate needs please contact:

## **Property Description**

Excellent commercial real estate lot with many possibilities for multi-family, office, or mixed-use potential. Possible to negotiate development fee credits with City of Turlock.

Conveniently located near Emanuel Medical Center and 5 minutes from Hwy 99.

Property has previously been fully entitled for an assisted living facility, site plans are on file with seller.

Potential multi family could be 3 story development and maximum of 81 units per preliminary study.