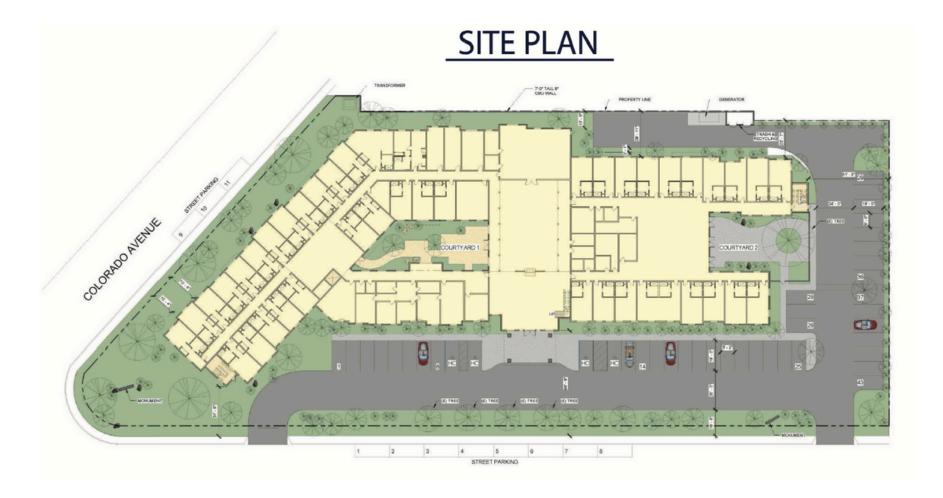

### **Side Notes:**

- Permit ready for AL, IL, MC, 55+
- Civil Plans are 90% Completed
- City Development Fee Credits: \$200,000 +/-
- 4 Way Stop
- Neighboring Medical Offices

To discuss your property or any commercial real estate needs please contact:

## **Property Description**

Excellent commercial real estate lot with many possibilities for multi-family, office, or mixed-use potential. Possible to negotiate development fee credits with City of Turlock.

Conveniently located near Emanuel Medical Center and 5 minutes from Hwy 99.

Property has previously been fully entitled for an assisted living facility, site plans are on file with seller.

Potential multi family could be 3 story development and maximum of 81 units per preliminary study.