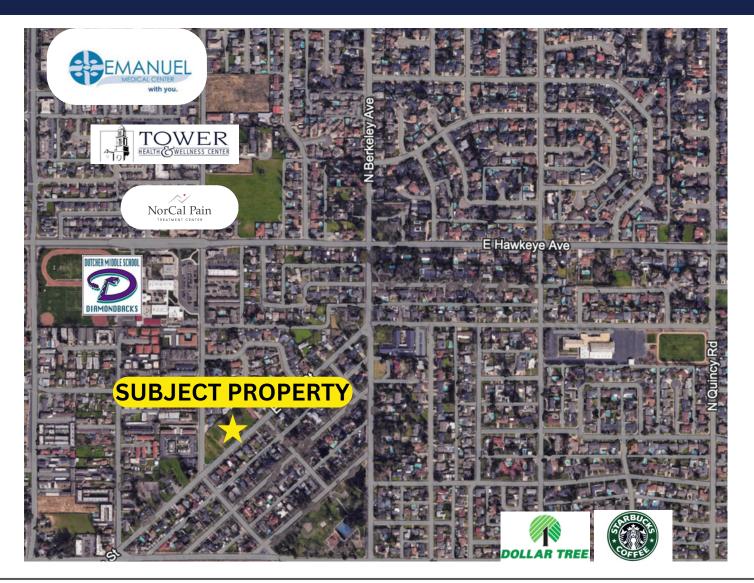

Conveniently located near Emanuel Medical Center and 5 minutes from Hwy 99.

Property has previously been fully entitled for an assisted living facility, site plans are on file with seller.

Potential multi family could be 3 story development and maximum of 81 units per preliminary study.