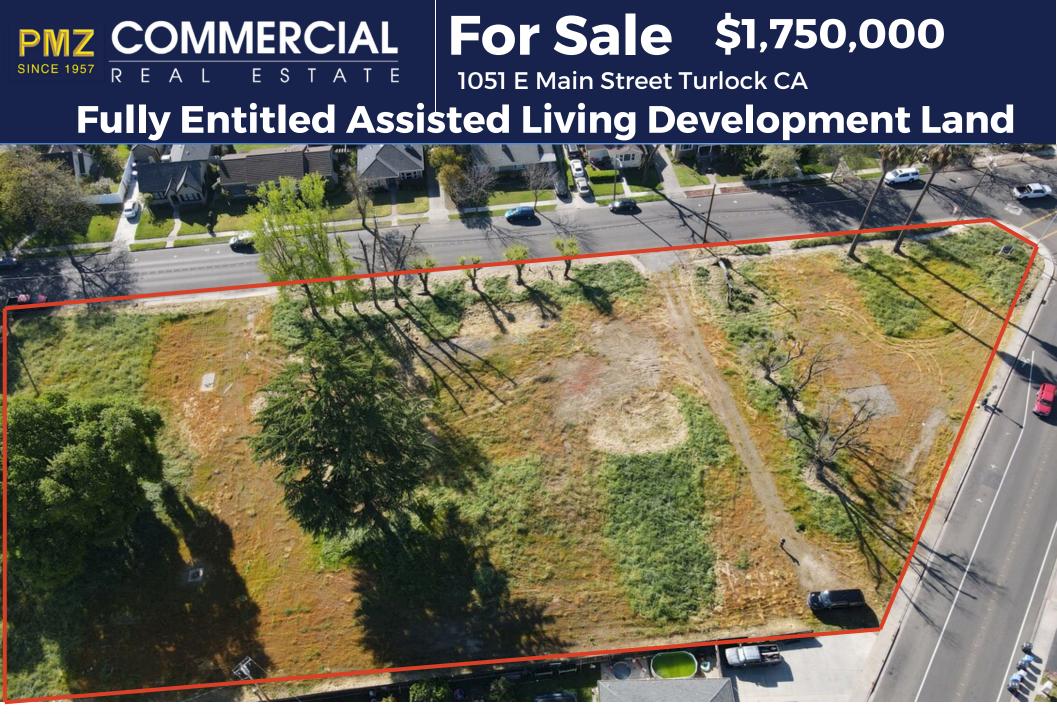

## 1051 E Main St Turlock CA

- APN: 042-28-03, 042-28-04
- Lot Size: 2.02 ac combined

Traffic Counts:E Main St: 6,295 ADTE Canal Dr: 6,769 ADT

### **Side Notes:**

- Permit ready for AL, IL, MC, 55+
- Civil Plans are 90% Completed
- City Development Fee Credits: \$200,000 +/-
- 4 Way Stop
- Neighboring Medical Offices

To discuss your property or any commercial real estate needs please contact:

## **Property Description**

Excellent commercial real estate lot with many possibilities for multi-family, office, or mixed-use potential. Possible to negotiate development fee credits with City of Turlock.

Conveniently located near Emanuel Medical Center and 5 minutes from Hwy 99.

Property has previously been fully entitled for an assisted living facility, site plans are on file with seller.

Potential multi family could be 3 story development and maximum of 81 units per preliminary study.