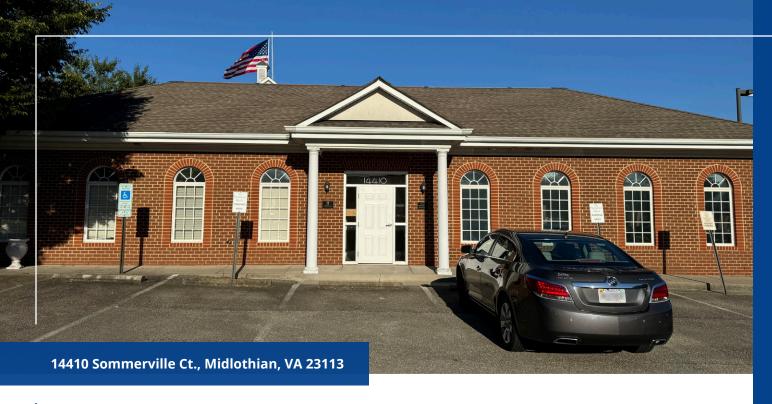

# Single-Story Office Building **For Sale**

Located on Sommerville Ct. at the Midlothian Turnpike – State Route 288 interchange in the Midlothian, VA submarket

- Perfect for owner/occupant (single or two tenant scenario)
- 5,000 SF building
- Ideal for office or medical uses
- Turn-key condition
- Excellent access to 288 and Midlothian Tpke
- · Amenity rich area
- Contact agent for pricing