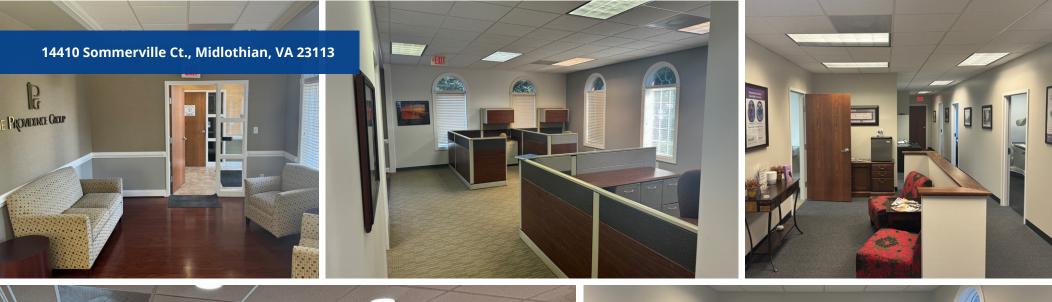

# Single-Story Office Building **For Sale**

Located on Sommerville Ct. at the Midlothian Turnpike – State Route 288 interchange in the Midlothian, VA submarket

- Perfect for owner/occupant (single or two tenant scenario)
- 5,000 SF building
- Ideal for office or medical uses
- Turn-key condition
- Excellent access to 288 and Midlothian Tpke
- · Amenity rich area
- Contact agent for pricing