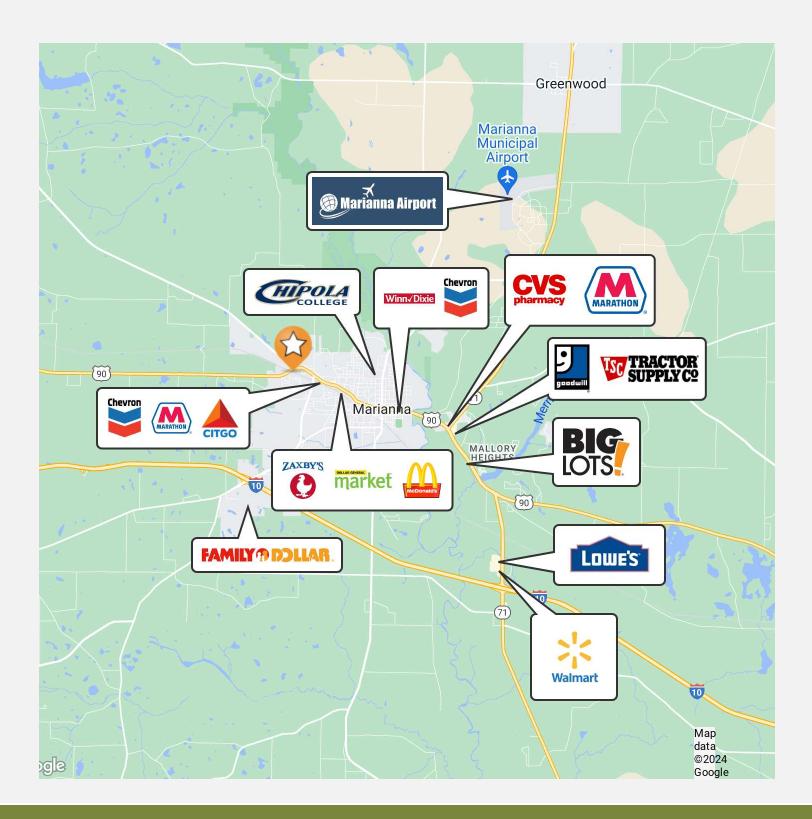

#### crosbydirt.com

2

**Retailer Map** 

Clay Patrick Broker Associate clay@crosbydirt.com 850.693.6610

#### **DRIVE TIMES**

10 minutes to Marianna Airport 30 minutes to Dothan, AL. 45 minutes to Panama City, FL. 1 hour to Tallahassee, FL. 2.5 hours to Pensacola, FL.