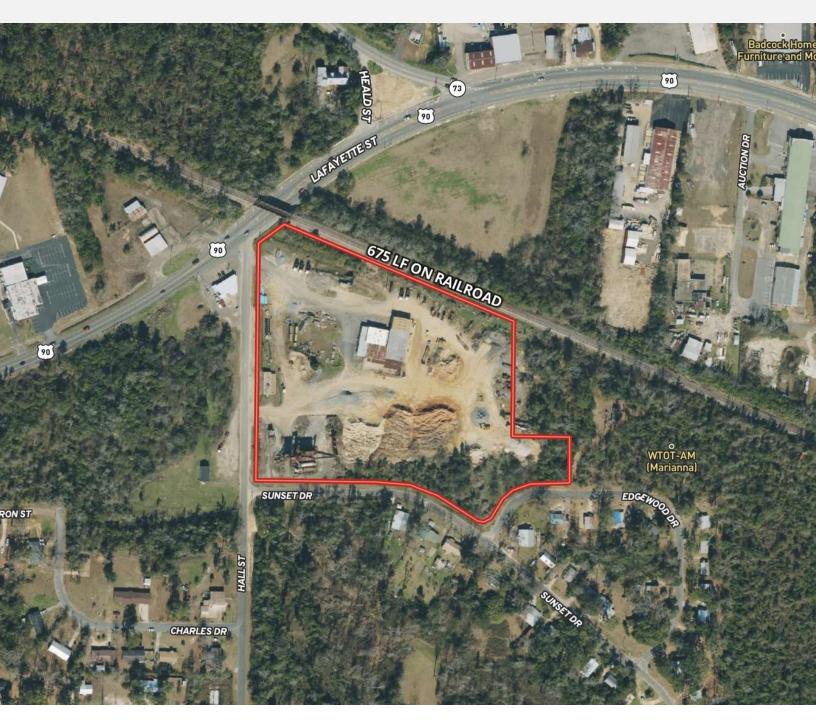

#### **OFFERING SUMMARY**

| Acres       | 10.15 Acres              |
|-------------|--------------------------|
| County      | Jackson                  |
| Zoning      | Commercial               |
| Utilities   | City of Marianna Water & |
|             | Sewer                    |
| Parcel IDs  | 32-5N-10-0000-0280-      |
|             | 0000                     |
| Coordinates | 30.7845471, -85.2574338  |
| Frontage    | - ft                     |
| Real Estate | \$3,512.00               |
| Taxes       |                          |

#### **PROPERTY OVERVIEW**

Investment opportunity in Marianna, FL on the west end off Hwy 90. There's 10 acres with an office/shop building. Easy access to busy Hwy 90 & I-10. There's 8 acres zoned commercial, and 2 acres multi-use.

#### **PROPERTY HIGHLIGHTS**

- Commerical zoned property
- Ideal accessibility for commercial ventures
- Office 2,695 sq office & 4,650 sq ft shop with 4 roll up doors 12' w & 10' H
- 3 parcel ID's 8 acres Commercial, 2 acres multi-use
- Possible expansion
- Minutes to I-10 exit 136
  - Seller liquidating all trucks & equipment & removing dirt pile & gravel

#### **DRIVING DIRECTIONS**

From I-10 exit 136 go north on Hwy 276 to Hwy 90, turn left on to Hwy 90, go about 1 mile & turn left on to Hall Street, then immediate left into the property.

Clay Patrick Broker Associate clay@crosbydirt.com 850.693.6610