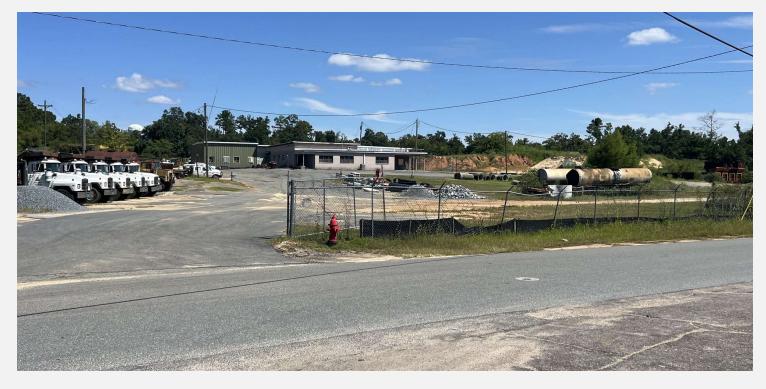

#### **PROPERTY OVERVIEW**

Investment opportunity in Marianna, FL on the west end off Hwy 90. There's 10 acres with an office/shop building. Easy access to busy Hwy 90 & I-10. There's 8 acres zoned commercial, and 2 acres multi-use.

#### **PROPERTY HIGHLIGHTS**

- Commerical zoned property
- Ideal accessibility for commercial ventures
- Office 2,695 sq office & 4,650 sq ft shop with 4 roll up doors 12' w & 10' H
- 3 parcel ID's 8 acres Commercial, 2 acres multi-use
- Possible expansion
- Minutes to I-10 exit 136
  - Seller liquidating all trucks & equipment & removing dirt pile & gravel