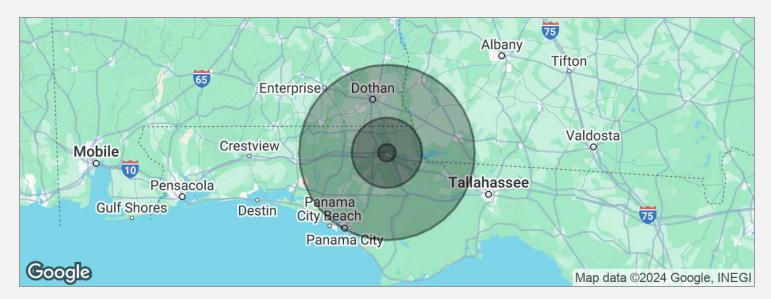

#### crosbydirt.com

5

**Demographics Map** 

| POPULATION                              | 5 MILES            | 20 MILES                 | 50 MILES                 |
|-----------------------------------------|--------------------|--------------------------|--------------------------|
| Total population                        | 1,356              | 7,695                    | 11,511                   |
| Median age                              | 41                 | 42                       | 43                       |
| Median age (male)                       | 39                 | 40                       | 41                       |
| Median age (Female)                     | 43                 | 44                       | 44                       |
|                                         |                    |                          |                          |
| HOUSEHOLDS & INCOME                     | 5 MILES            | 20 MILES                 | 50 MILES                 |
| HOUSEHOLDS & INCOME<br>Total households | <b>5 MILES</b> 503 | <b>20 MILES</b><br>3,028 | <b>50 MILES</b><br>4,568 |
|                                         |                    |                          |                          |
| Total households                        | 503                | 3,028                    | 4,568                    |

\* Demographic data derived from 2020 ACS - US Census

Clay Patrick Broker Associate clay@crosbydirt.com 850.693.6610