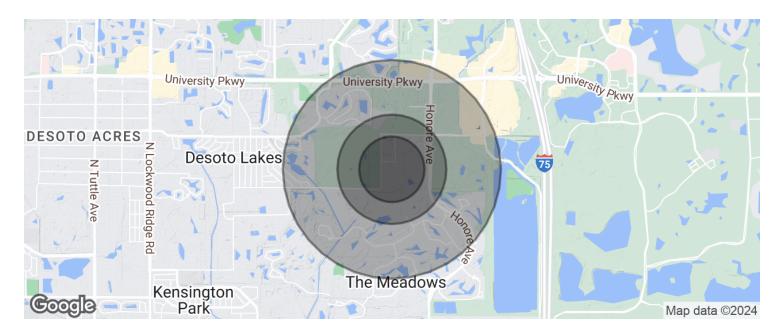

# ADDRESS 5058 Sacramento St Sarasota, FL 34235

|                    | 0.3 Miles | 0.5 Miles | 1 Mile    |
|--------------------|-----------|-----------|-----------|
| Total Households:  | 173       | 653       | 2,745     |
| Total Population:  | 332       | 1,270     | 5,219     |
| Average HH Income: | \$104,360 | \$108,710 | \$109,745 |

| POPULATION                              | 0.3 MILES               | 0.5 MILES            | I MILE              |
|-----------------------------------------|-------------------------|----------------------|---------------------|
| Total population                        | 332                     | 1,270                | 5,219               |
| Median age                              | 58                      | 57                   | 59                  |
| Median age (Male)                       | 0                       | 0                    | 0                   |
| Median age (Female)                     | 0                       | 0                    | 0                   |
|                                         |                         |                      |                     |
| HOUSEHOLDS & INCOME                     | 0.3 MILES               | 0.5 MILES            | I MILE              |
| HOUSEHOLDS & INCOME<br>Total households | <b>0.3 MILES</b><br>173 | <b>0.5 MILES</b> 653 | <b>I MILE</b> 2,745 |
|                                         |                         |                      |                     |
| Total households                        | 173                     | 653                  | 2,745               |