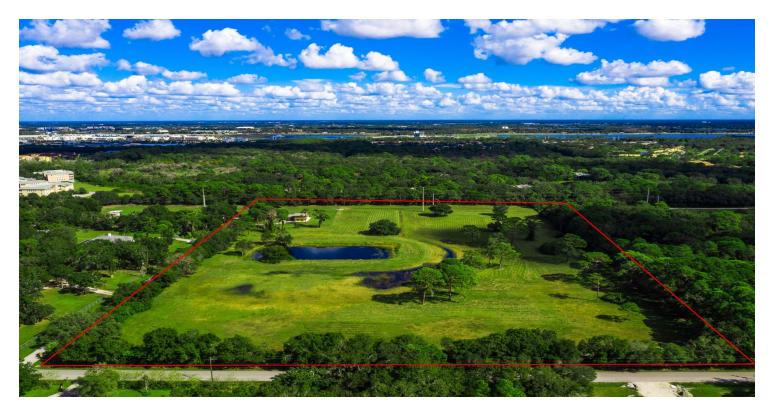

# ADDRESS 5058 Sacramento St Sarasota, FL 34235

# PROPERTY FEATURES

- 15 Acres Zoned for Residential Development
- Future Land Use Potential for rezone to higher zoning density
- Great location in a remote neighborhood but close to University and the UTC Mall

#### **PROPERTY OVERVIEW**

| Sale Price:            | \$1,700,000                                       | The site is currently zoned as RE1 or only 1 unit per 2 acres.<br>The site was previously listed at \$2.3M based on the FLU map.<br>The site is surrounded by parcels that have been rezoned to either RSF-1                                                                  |
|------------------------|---------------------------------------------------|-------------------------------------------------------------------------------------------------------------------------------------------------------------------------------------------------------------------------------------------------------------------------------|
| Lot Size:              | 15.0 Acres                                        | (2.5 units per acre), RSF-2 (3.5 units per acre) or RSF-3 (4.5 units per acre).                                                                                                                                                                                               |
| Current Zoning:        | RE-1 (1 unit/2 acres)                             | However, it is very important to note, a previous buyer was unsuccessful<br>in receiving a site plan approval for 55 units or 3.67 units per acre.<br>We have since reduced the asking price to \$1.7M and recommend<br>seeking the current density or a reduced FLU density. |
| Future Land Use Zoning | RSF-1 (2.5 units/acre)                            | LOCATION OVERVIEW                                                                                                                                                                                                                                                             |
|                        | RSF-2 (3.5 units/acre)<br>RSF-3 (4.5 units /acre) | University Parkway to Honore Ave south to Desoto Rd west to Harold<br>Ave south to Sacramento St.                                                                                                                                                                             |
| Market:                | Tampa St Pete Sarasota                            | Though it is tucked within a lush tree-lined neighborhood; it is also only 1.4 miles away from the UTC mall.                                                                                                                                                                  |