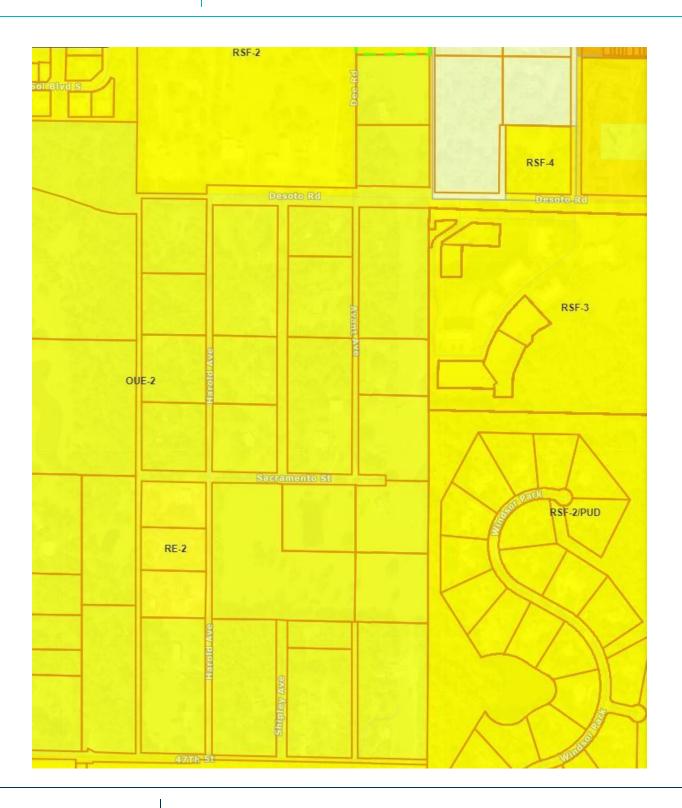

#### **PROPERTY OVERVIEW**

| Sale Price:            | \$1,700,000                                       | The site is currently zoned as RE1 or only 1 unit per 2 acres.<br>The site was previously listed at \$2.3M based on the FLU map.<br>The site is surrounded by parcels that have been rezoned to either RSF-1                                                                  |
|------------------------|---------------------------------------------------|-------------------------------------------------------------------------------------------------------------------------------------------------------------------------------------------------------------------------------------------------------------------------------|
| Lot Size:              | 15.0 Acres                                        | (2.5 units per acre), RSF-2 (3.5 units per acre) or RSF-3 (4.5 units per acre).                                                                                                                                                                                               |
| Current Zoning:        | RE-1 (1 unit/2 acres)                             | However, it is very important to note, a previous buyer was unsuccessful<br>in receiving a site plan approval for 55 units or 3.67 units per acre.<br>We have since reduced the asking price to \$1.7M and recommend<br>seeking the current density or a reduced FLU density. |
| Future Land Use Zoning | RSF-1 (2.5 units/acre)                            | LOCATION OVERVIEW                                                                                                                                                                                                                                                             |
|                        | RSF-2 (3.5 units/acre)<br>RSF-3 (4.5 units /acre) | University Parkway to Honore Ave south to Desoto Rd west to Harold<br>Ave south to Sacramento St.                                                                                                                                                                             |
| Market:                | Tampa St Pete Sarasota                            | Though it is tucked within a lush tree-lined neighborhood; it is also only 1.4 miles away from the UTC mall.                                                                                                                                                                  |

# **FUTURE LAND USE**

5058 SACRAMENTO ST, SARASOTA, FL

## POTENTIAL FLU DENISTY INCREASES RSF1 - RSF3 (DUE TO COMP PLAN, RSF-4 IS NOT ALLOWED)

5058 SACRAMENTO ST, SARASOTA, FL

9/14/22, 2:51 PM

Sarasota County, FL Code of Ordinances

| SINGLE FAMILY DISTRICTS                             | Standards |       |       |       |
|-----------------------------------------------------|-----------|-------|-------|-------|
|                                                     | RSF-1     | RSF-2 | RSF-3 | RSF-4 |
| Density                                             |           |       |       |       |
| Gross Density (Maximum)<br>Conventional Subdivision | 2.50      | 3.50  | 4.50  | 5.50  |
| Gross Density (Maximum)<br>Cluster Subdivision      | 2.50      | 3.50  | 4.50  | 5.50  |
| Open Space                                          |           |       | 1     | 1     |
| Open Space (minimum)<br>Conventional Subdivision    | n/a       | n/a   | n/a   | n/a   |
| Open Space (minimum)<br>Cluster Subdivision         | 30%       | 30%   | 30%   | 30%   |