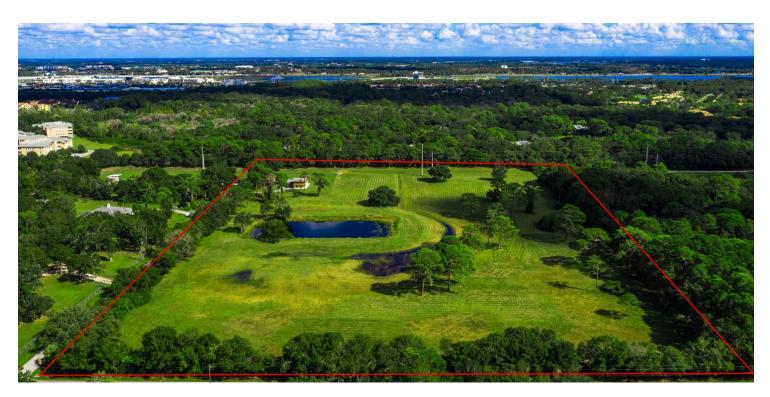

# ADDRESS 5058 Sacramento St Sarasota, FL 34235

# PROPERTY FEATURES

- 15 Acres Zoned for Residential Development
- Future Land Use Potential for rezone to higher zoning density
- Great location in a remote neighborhood but close to University and the UTC Mall

#### **PROPERTY OVERVIEW**

| Sale Price:            | \$1,700,000                                       | The site is currently zoned as RE1 or only 1 unit per 2 acres.<br>The site was previously listed at \$2.3M based on the FLU map.<br>The site is surrounded by parcels that have been rezoned to either RSF-1                                                                  |
|------------------------|---------------------------------------------------|-------------------------------------------------------------------------------------------------------------------------------------------------------------------------------------------------------------------------------------------------------------------------------|
| Lot Size:              | 15.0 Acres                                        | (2.5 units per acre), RSF-2 (3.5 units per acre) or RSF-3 (4.5 units per acre).                                                                                                                                                                                               |
| Current Zoning:        | RE-1 (1 unit/2 acres)                             | However, it is very important to note, a previous buyer was unsuccessful<br>in receiving a site plan approval for 55 units or 3.67 units per acre.<br>We have since reduced the asking price to \$1.7M and recommend<br>seeking the current density or a reduced FLU density. |
| Future Land Use Zoning | RSF-1 (2.5 units/acre)                            | LOCATION OVERVIEW                                                                                                                                                                                                                                                             |
|                        | RSF-2 (3.5 units/acre)<br>RSF-3 (4.5 units /acre) | University Parkway to Honore Ave south to Desoto Rd west to Harold<br>Ave south to Sacramento St.                                                                                                                                                                             |
| Market:                | Tampa St Pete Sarasota                            | Though it is tucked within a lush tree-lined neighborhood; it is also only 1.4 miles away from the UTC mall.                                                                                                                                                                  |