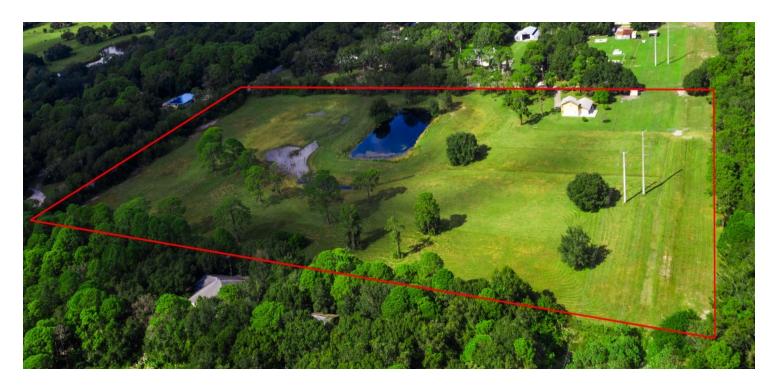

# ADDRESS 5058 Sacramento St Sarasota, FL 34235

# PROPERTY FEATURES

- 15 Acres Zoned for Residential Development
- Future Land Use Potential for rezone to higher zoning density
- Great location in a remote neighborhood but close to University and the UTC Mall

#### **PROPERTY OVERVIEW**

| Sale Price:            | \$1,700,000                                       | The site is currently zoned as RE1 or only 1 unit per 2 acres.<br>The site was previously listed at \$2.3M based on the FLU map.<br>The site is surrounded by parcels that have been rezoned to either RSF-1                                                                  |
|------------------------|---------------------------------------------------|-------------------------------------------------------------------------------------------------------------------------------------------------------------------------------------------------------------------------------------------------------------------------------|
| Lot Size:              | 15.0 Acres                                        | (2.5 units per acre), RSF-2 (3.5 units per acre) or RSF-3 (4.5 units per acre).                                                                                                                                                                                               |
| Current Zoning:        | RE-1 (1 unit/2 acres)                             | However, it is very important to note, a previous buyer was unsuccessful<br>in receiving a site plan approval for 55 units or 3.67 units per acre.<br>We have since reduced the asking price to \$1.7M and recommend<br>seeking the current density or a reduced FLU density. |
| Future Land Use Zoning | RSF-1 (2.5 units/acre)                            | LOCATION OVERVIEW                                                                                                                                                                                                                                                             |
|                        | RSF-2 (3.5 units/acre)<br>RSF-3 (4.5 units /acre) | University Parkway to Honore Ave south to Desoto Rd west to Harold<br>Ave south to Sacramento St.                                                                                                                                                                             |
| Market:                | Tampa St Pete Sarasota                            | Though it is tucked within a lush tree-lined neighborhood; it is also only 1.4 miles away from the UTC mall.                                                                                                                                                                  |