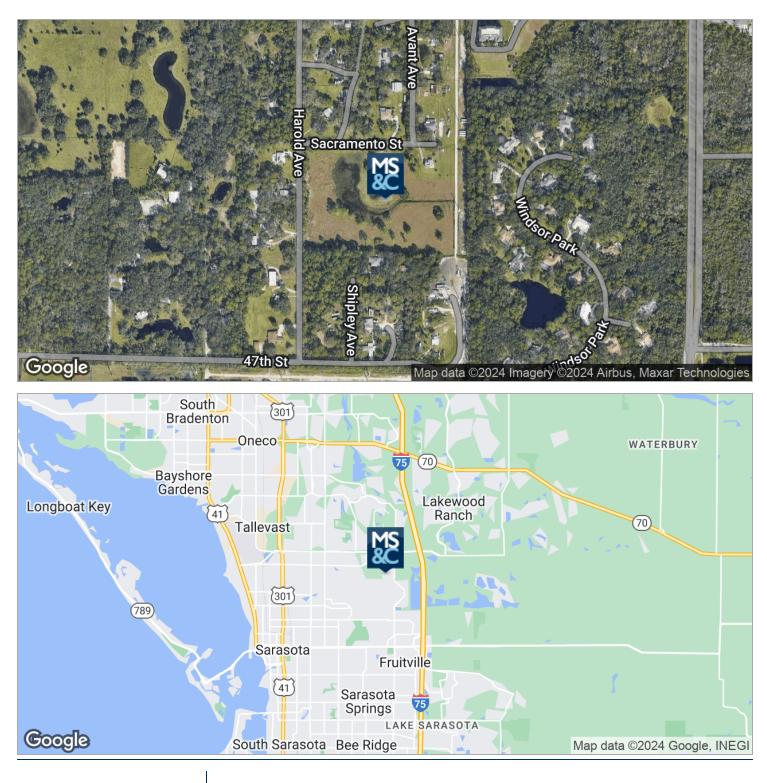

#### **PROPERTY OVERVIEW**

| Sale Price:            | \$1,700,000                                       | The site is currently zoned as RE1 or only 1 unit per 2 acres.<br>The site was previously listed at \$2.3M based on the FLU map.<br>The site is surrounded by parcels that have been rezoned to either RSF-1                                                                  |
|------------------------|---------------------------------------------------|-------------------------------------------------------------------------------------------------------------------------------------------------------------------------------------------------------------------------------------------------------------------------------|
| Lot Size:              | 15.0 Acres                                        | (2.5 units per acre), RSF-2 (3.5 units per acre) or RSF-3 (4.5 units per acre).                                                                                                                                                                                               |
| Current Zoning:        | RE-1 (1 unit/2 acres)                             | However, it is very important to note, a previous buyer was unsuccessful<br>in receiving a site plan approval for 55 units or 3.67 units per acre.<br>We have since reduced the asking price to \$1.7M and recommend<br>seeking the current density or a reduced FLU density. |
| Future Land Use Zoning | RSF-1 (2.5 units/acre)                            | LOCATION OVERVIEW                                                                                                                                                                                                                                                             |
|                        | RSF-2 (3.5 units/acre)<br>RSF-3 (4.5 units /acre) | University Parkway to Honore Ave south to Desoto Rd west to Harold<br>Ave south to Sacramento St.                                                                                                                                                                             |
| Market:                | Tampa St Pete Sarasota                            | Though it is tucked within a lush tree-lined neighborhood; it is also only 1.4 miles away from the UTC mall.                                                                                                                                                                  |