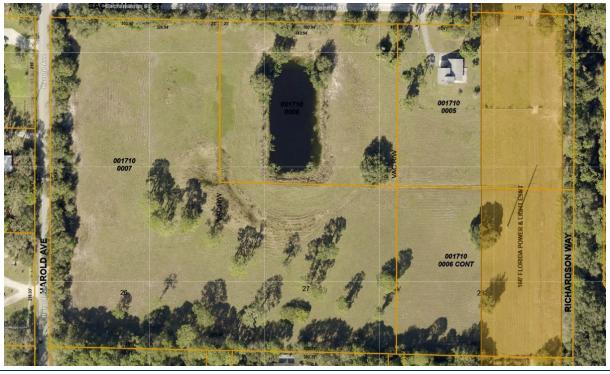

#### **PROPERTY OVERVIEW**

| Sale Price:            | \$1,700,000                                       | The site is currently zoned as RE1 or only 1 unit per 2 acres.<br>The site was previously listed at \$2.3M based on the FLU map.<br>The site is surrounded by parcels that have been rezoned to either RSF-1                                                                  |
|------------------------|---------------------------------------------------|-------------------------------------------------------------------------------------------------------------------------------------------------------------------------------------------------------------------------------------------------------------------------------|
| Lot Size:              | 15.0 Acres                                        | (2.5 units per acre), RSF-2 (3.5 units per acre) or RSF-3 (4.5 units per acre).                                                                                                                                                                                               |
| Current Zoning:        | RE-1 (1 unit/2 acres)                             | However, it is very important to note, a previous buyer was unsuccessful<br>in receiving a site plan approval for 55 units or 3.67 units per acre.<br>We have since reduced the asking price to \$1.7M and recommend<br>seeking the current density or a reduced FLU density. |
| Future Land Use Zoning | RSF-1 (2.5 units/acre)                            | LOCATION OVERVIEW                                                                                                                                                                                                                                                             |
|                        | RSF-2 (3.5 units/acre)<br>RSF-3 (4.5 units /acre) | University Parkway to Honore Ave south to Desoto Rd west to Harold<br>Ave south to Sacramento St.                                                                                                                                                                             |
| Market:                | Tampa St Pete Sarasota                            | Though it is tucked within a lush tree-lined neighborhood; it is also only 1.4 miles away from the UTC mall.                                                                                                                                                                  |

# 5058 SACRAMENTO AVE LAND

5058 SACRAMENTO ST, SARASOTA, FL