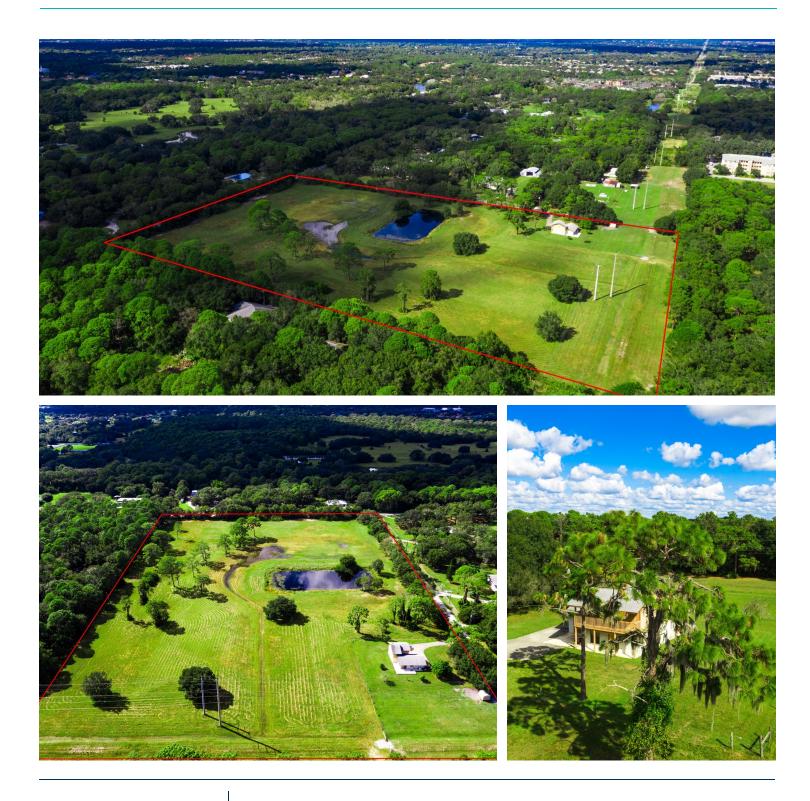

# ADDRESS 5058 Sacramento St Sarasota, FL 34235

# PROPERTY FEATURES

- 15 Acres Zoned for Residential Development
- Future Land Use Potential for rezone to higher zoning density
- Great location in a remote neighborhood but close to University and the UTC Mall

#### **PROPERTY OVERVIEW**

| Sale Price:            | \$1,700,000                                       | The site is currently zoned as RE1 or only 1 unit per 2 acres.<br>The site was previously listed at \$2.3M based on the FLU map.<br>The site is surrounded by parcels that have been rezoned to either RSF-1                                                                  |
|------------------------|---------------------------------------------------|-------------------------------------------------------------------------------------------------------------------------------------------------------------------------------------------------------------------------------------------------------------------------------|
| Lot Size:              | 15.0 Acres                                        | (2.5 units per acre), RSF-2 (3.5 units per acre) or RSF-3 (4.5 units per acre).                                                                                                                                                                                               |
| Current Zoning:        | RE-1 (1 unit/2 acres)                             | However, it is very important to note, a previous buyer was unsuccessful<br>in receiving a site plan approval for 55 units or 3.67 units per acre.<br>We have since reduced the asking price to \$1.7M and recommend<br>seeking the current density or a reduced FLU density. |
| Future Land Use Zoning | RSF-1 (2.5 units/acre)                            | LOCATION OVERVIEW                                                                                                                                                                                                                                                             |
|                        | RSF-2 (3.5 units/acre)<br>RSF-3 (4.5 units /acre) | University Parkway to Honore Ave south to Desoto Rd west to Harold<br>Ave south to Sacramento St.                                                                                                                                                                             |
| Market:                | Tampa St Pete Sarasota                            | Though it is tucked within a lush tree-lined neighborhood; it is also only 1.4 miles away from the UTC mall.                                                                                                                                                                  |