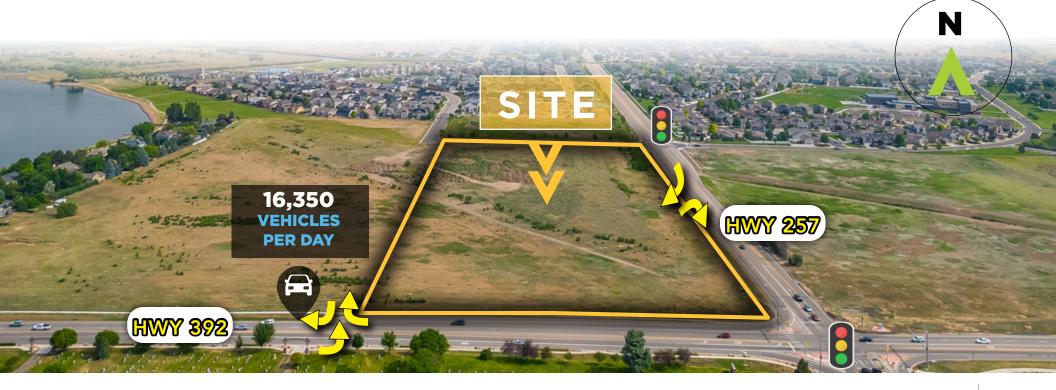

## EXECUTIVE SUMMARY

Navpoint Real Estate Group is pleased to present this opportunity to acquire these commercial development pads at one of the busiest intersections in Windsor, CO. Sitting on the northwest corner of Hwy 392 and Hwy 257, this site boasts high traffic counts and unmatched visibility. Spanning over 14.79 acres with flexible zoning, these pads are prime for retail, office, medical, and more.

#### **Investment Highlights**

- High traffic counts, 16,350 vehicles per day along HWY 392 ٠
- Great visibility •
- Pads delivered construction ready with much of the offsite work completed ٠
- Flexible General Commercial zoning to accommodate a variety of end users ٠

#### **PROPERTY OVERVIEW**

**PURCHASE PRICE** 

ZONING

**CONTACT BROKER** 

SITE SIZE (ACRES) 0.93-14.79 ACRES

νλνλνλνλνλγλ

~~~~~

VA