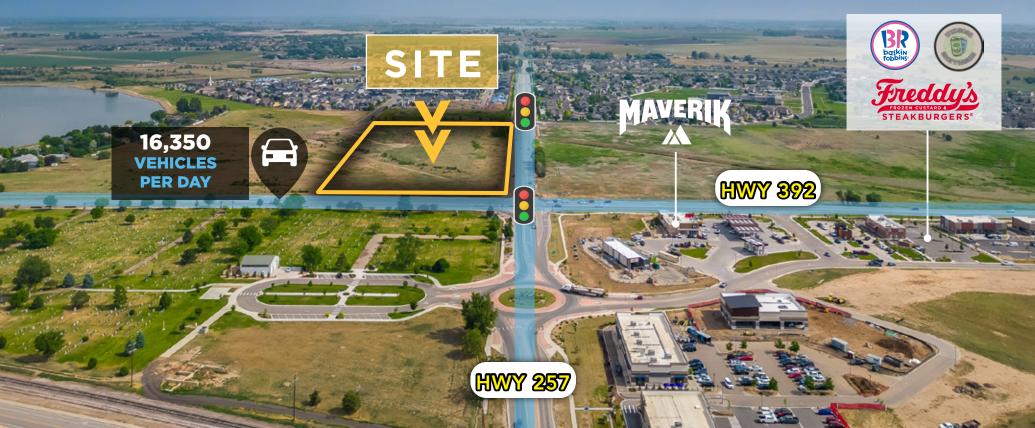

### PROPERTY PHOTOS

VA

#### **Investment Highlights**

- High traffic counts, 16,350 vehicles per day along HWY 392 ٠
- Great visibility •
- Pads delivered construction ready with much of the offsite work completed ٠
- Flexible General Commercial zoning to accommodate a variety of end users ٠