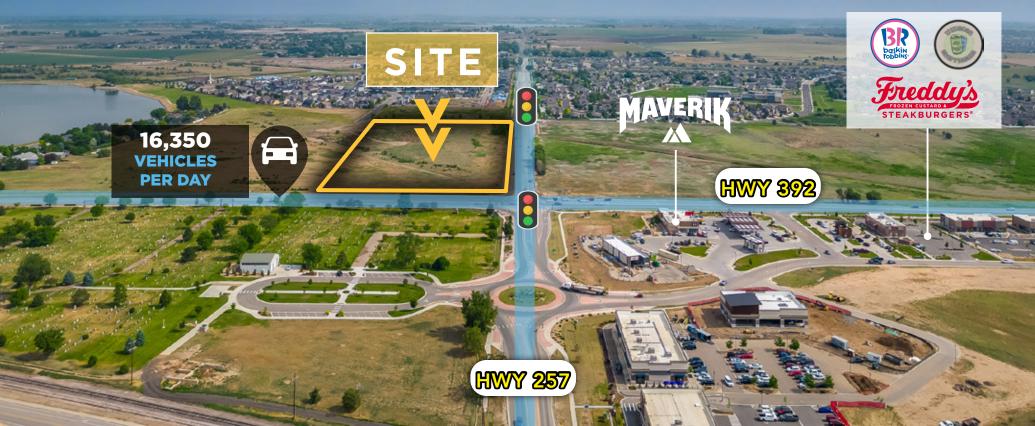

## EXECUTIVE SUMMARY

Navpoint Real Estate Group is pleased to present this opportunity to acquire these commercial development pads at one of the busiest intersections in Windsor, CO. Sitting on the northwest corner of Hwy 392 and Hwy 257, this site boasts high traffic counts and unmatched visibility. Spanning over 14.79 acres with flexible zoning, these pads are prime for retail, office, medical, and more.

#### **Investment Highlights**

- High traffic counts, 16,350 vehicles per day along HWY 392 ٠
- Great visibility •
- Pads delivered construction ready with much of the offsite work completed ٠
- Flexible General Commercial zoning to accommodate a variety of end users ٠