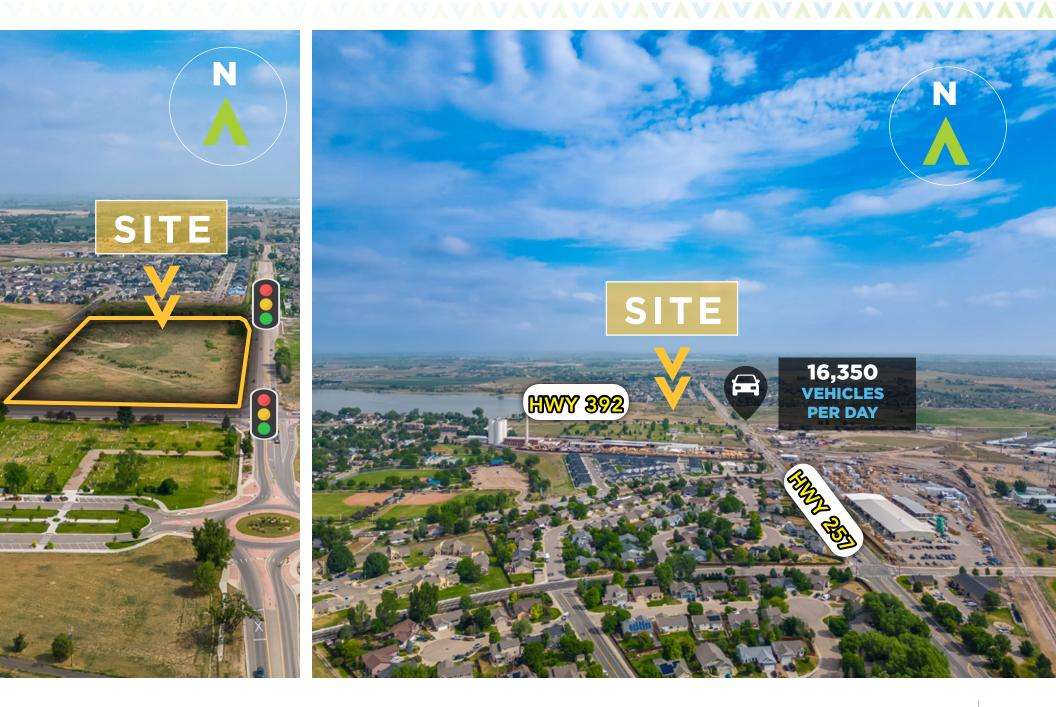

### **SITE PLAN & RENDERING**

#### **Investment Highlights**

- High traffic counts, 16,350 vehicles per day along HWY 392 ٠
- Great visibility •
- Pads delivered construction ready with much of the offsite work completed ٠
- Flexible General Commercial zoning to accommodate a variety of end users ٠