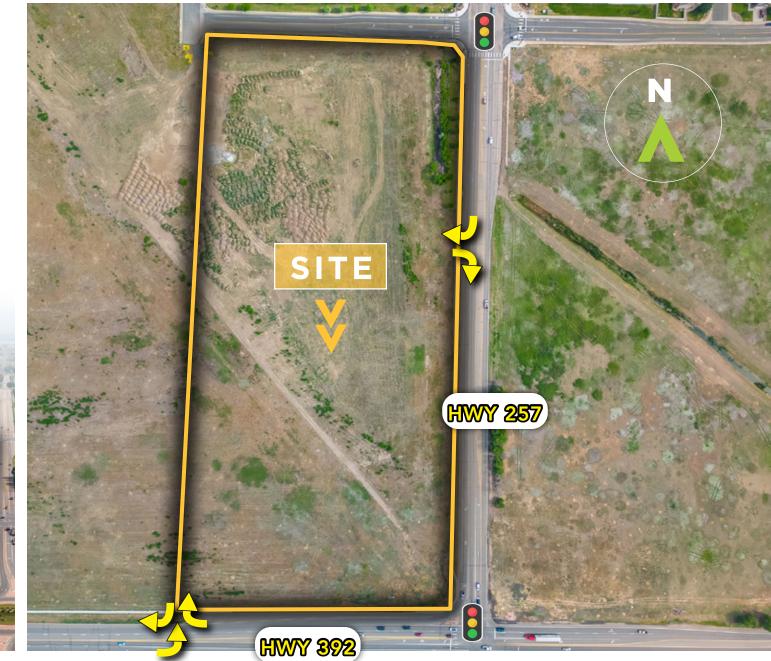

opportunity to acquire these commercial development pads at one of the busiest intersections in Windsor, CO. Sitting on the northwest corner of Hwy 392 and Hwy 257, this site boasts high traffic counts and unmatched visibility. Spanning over 14.79 acres with flexible zoning, these pads are prime for retail, office, medical, and more.

#### **Investment Highlights**

- High traffic counts, 16,350 vehicles per day along HWY 392 ٠
- Great visibility •
- Pads delivered construction ready with much of the offsite work completed ٠
- Flexible General Commercial zoning to accommodate a variety of end users ٠

**Zoning Details:** Click Here (scroll to 16-1-120)



VAVAVAVAVAVAVAVAVA

#### **PROPERTY OVERVIEW**



**PURCHASE PRICE** 

ZONING

**CONTACT BROKER** 

SITE SIZE (ACRES) 0.93-14.79 ACRES



νλνλνλνλνλγλ

~~~~~

VA

### **SITE PLAN & RENDERING**













### PROPERTY PHOTOS



VA

# **GREENSPIRE LAND** NWC HWY 392 & HWY 257 Windsor, CO 80550

navpoint

REAL ESTATE GROUP

0.93-14.79 Acres Available | Prime Retail Pad Sites Available For Sale



JORDAN BURGESS *Brokerage Services* jordan.burgess@navpointre.com p: 970.371.4428



MIKE QUINLAN Brokerage Services mike.quinlan@navpointre.com p: 303.726.4730