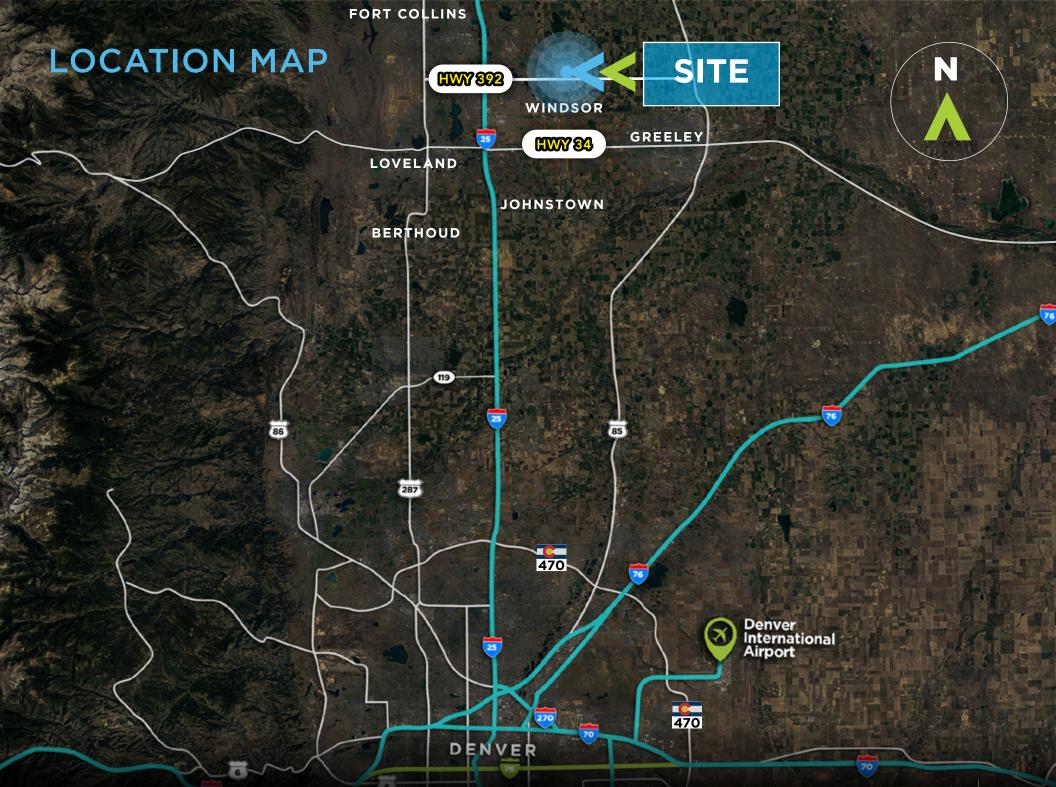

## EXECUTIVE SUMMARY

Navpoint Real Estate Group is pleased to present this opportunity to acquire these commercial development pads at one of the busiest intersections in Windsor, CO. Sitting on the northwest corner of Hwy 392 and Hwy 257, this site boasts high traffic counts and unmatched visibility. Spanning over 14.79 acres with flexible zoning, these pads are prime for retail, office, medical, and more.

#### **Investment Highlights**

- High traffic counts, 16,350 vehicles per day along HWY 392 ٠
- Great visibility •
- Pads delivered construction ready with much of the offsite work completed ٠
- Flexible General Commercial zoning to accommodate a variety of end users ٠