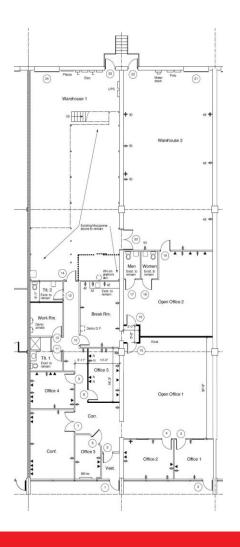

## Floor Plan

- 7,800 SF
- Newly renovated, painted, new LED lighting
- 50% office
- 50% warehouse
- Mezzanine (metal, legal, sprinklered)
- Dock loading
- Air-Conditioned Warehouse

Rob Freedman
Managing Director
rob.freedman@jll.com