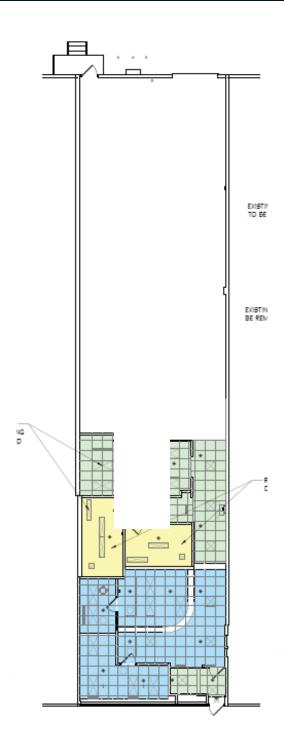

# Floor Plan

- 3,900 SF
- Newly renovated & painted
- 30% office
- 70% warehouse
- Dock Loading