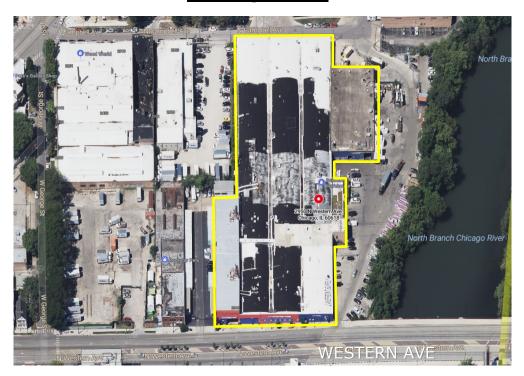

## **Building Aerials**

ADAM SCHNEIDERMAN, SIOR

847-826-4467

ADAM@STRAUSSREALTY.COM

STRAUSS REALTY, LTD.

4220 W. MONTROSE AVENUE CHICAGO, ILLINOIS 60641 PHONE: 773-736-3600