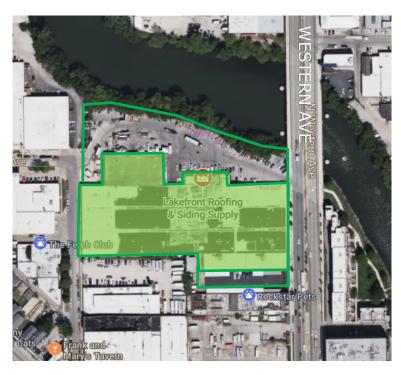

## **Building Aerials**

ADAM SCHNEIDERMAN, SIOR

847-826-4467

ADAM@STRAUSSREALTY.COM

STRAUSS REALTY, LTD.

4220 W. MONTROSE AVENUE CHICAGO, ILLINOIS 60641 PHONE: 773-736-3600