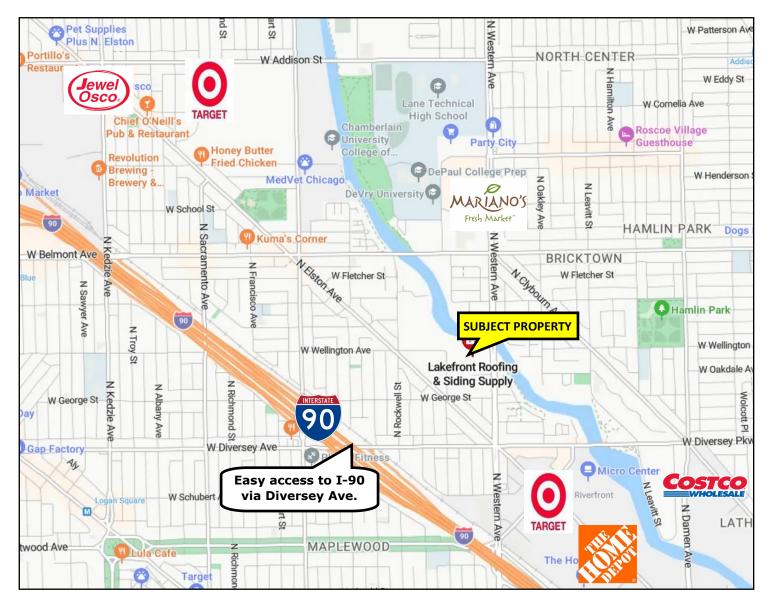

le Divisions**



UNIT A: 27,337 SF (Divisible) LEASED!

-786 SF Bathroom/Storage (Office to Suit)
-Access to Common Area Loading Docks

**UNIT B:** 23,524 SF Overall

3,279 SF Office

Access to Common Area Loading Docks

**UNIT C:** 18,966 SF Overall

3,107 SF Office Space to Include 2nd Story

Access to Common Area Loading Docks

ADAM SCHNEIDERMAN, SIOR

847-826-4467

ADAM@STRAUSSREALTY.COM

**UNIT D:** 1,455 SF Storage

Loading Dock Access from North Lot

<u>UNIT E:</u> 2,890 SF Existing Screen Printing Company

**Loading Dock Access from North Lot LEASED!** 

**UNIT F:** 2,799 SF

Loading Dock Access from North Lot

UNIT G: 1,059 SF (Drive-in Doors) LEASED!

STRAUSS REALTY, LTD.

4220 W. MONTROSE AVENUE CHICAGO, ILLINOIS 60641



# 2950 N. WESTERN AVE. CHICAGO, IL 60618

#### **MAP**



## **DEMOGRAPHICS**

|                       | 1 mile    | 2 miles   | 3 miles   |
|-----------------------|-----------|-----------|-----------|
| Population            | 45,659    | 241,013   | 584,484   |
| Households            | 18,915    | 98,772    | 253,346   |
| Avg. Household Size   | 2.3       | 2.3       | 2.2       |
| Avg. Household Income | \$147,835 | \$140,082 | \$121,800 |



ADAM SCHNEIDERMAN, SIOR

847-826-4467

ADAM@STRAUSSREALTY.COM

STRAUSS REALTY, LTD.

4220 W. MONTROSE AVENUE CHICAGO, ILLINOIS 60641



## **SURVEY**





ADAM SCHNEIDERMAN, SIOR

847-826-4467

ADAM@STRAUSSREALTY.COM

STRAUSS REALTY, LTD.

4220 W. Montrose avenue Chicago, Illinois 60641





## **Building Aerials**







ADAM SCHNEIDERMAN, SIOR

847-826-4467

ADAM@STRAUSSREALTY.COM

STRAUSS REALTY,