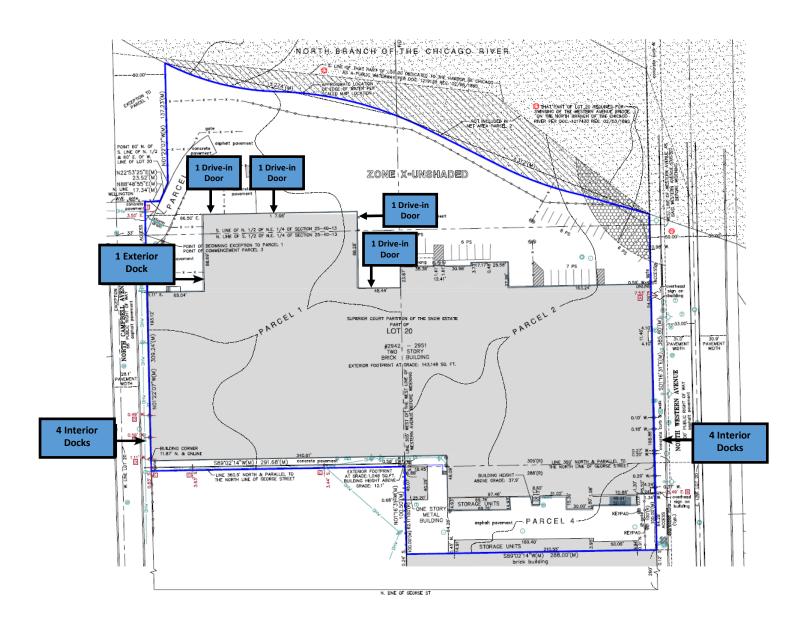

## **SURVEY**

ADAM SCHNEIDERMAN, SIOR

847-826-4467

ADAM@STRAUSSREALTY.COM

STRAUSS REALTY, LTD.

4220 W. Montrose avenue Chicago, Illinois 60641

#### SHORT TERM DEALS CONSIDERED!

| Full Building Size:  | ±143,148 SF Available for Full Building User.            |  |  |
|----------------------|----------------------------------------------------------|--|--|
|                      | ±1,455-±49,634 SF Available Immediately.                 |  |  |
| Lease Price:         | Starting at \$10 PSF Net                                 |  |  |
| Taxes & CAM:         | Taxes: \$3.78 PSF<br>Estimated Insurance/CAM: \$0.96 PSF |  |  |
| Total Office SF:     | ±8,200 SF                                                |  |  |
| Ceiling Height:      | 12'9" Clear (22'10" to Deck)                             |  |  |
| Zoning:              | M2-3                                                     |  |  |
| Total Parking:       | 132 Spaces                                               |  |  |
| # of Docks:          | 8 Exterior / 1 Interior                                  |  |  |
| # of Drive-in Doors: | 4 Drive-In Doors                                         |  |  |
| Available Units:     | Unit A: 27,337 SF (Divisible) LEASED!                    |  |  |
|                      | <b>Unit B:</b> 23,524 SF                                 |  |  |
|                      | <b>Unit C:</b> 18,966 SF                                 |  |  |
|                      | See smaller divisions on following page.                 |  |  |