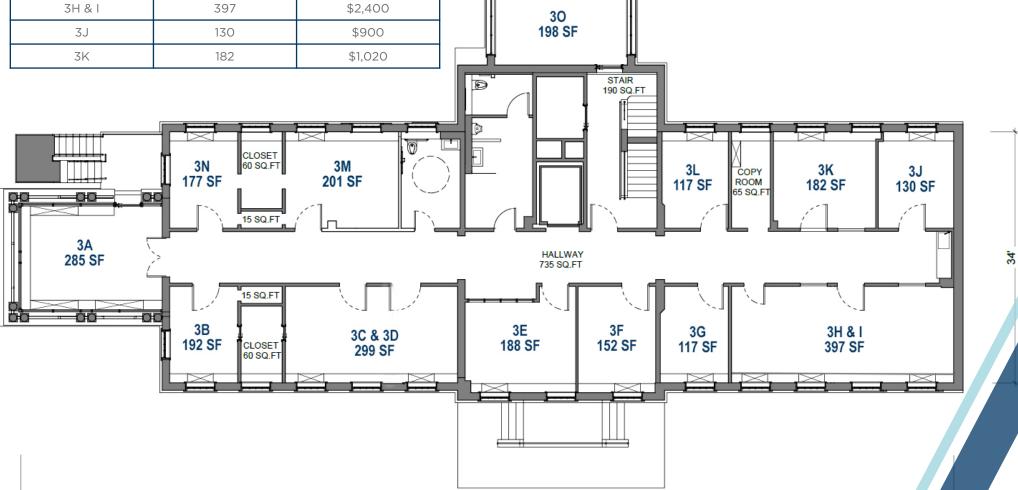

### THIRD FLOOR PLAN

| SUITE  | SF  | PRICE PER<br>MONTH |
|--------|-----|--------------------|
| 3A     | 285 | \$1,800            |
| 3B     | 192 | \$850              |
| 3C & D | 299 | \$2,200            |
| 3E     | 188 | \$1,350            |
| 3F     | 152 | \$1,000            |
| 3G     | 117 | \$900              |
| 3H & I | 397 | \$2,400            |
| 3J     | 130 | \$900              |
| 3K     | 182 | \$1,020            |

| SUITE | SF  | PRICE PER<br>MONTH |
|-------|-----|--------------------|
| 3L    | 117 | \$900              |
| 3M    | 201 | \$1,350            |
| 3N    | 177 | \$900              |
| 30    | 198 | CONF. ROOM         |