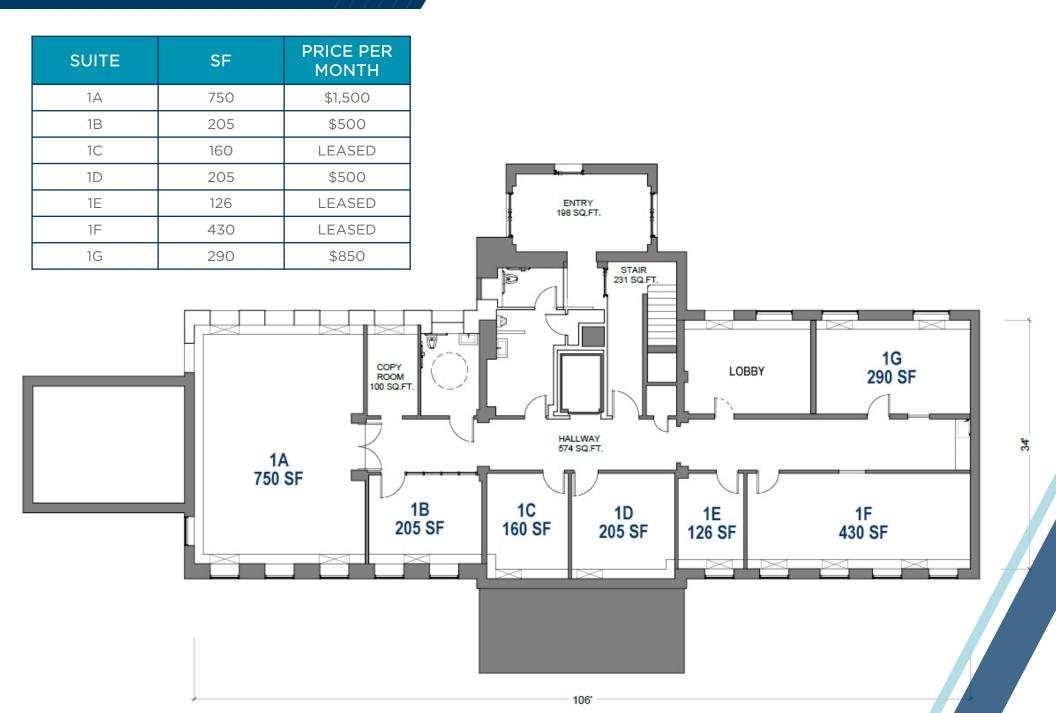

JOHN PRITZLAFF
Senior Vice President
434 234 8416
john.pritzlaff@thalhimer.com

JENNY STONER
Senior Vice President
434 234 8417
jenny.stoner@thalhimer.com

JOSI WILLIAMS
Associate
434 333 6991
josi.williams@thalhimer.com

INDIVIDUAL OFFICES
AND SUITES
AVAILABLE!





### PROPERTY HIGHLIGHTS



#### **SPACE FEATURES:**

- 120 15,000 SF Available
- Individual offices and suites available
- Available now



#### PROPERTY HIGHLIGHTS:

- Newly renovated historic building with individual offices or full floors available
- · Free parking in onsite parking lot
- Move in ready offices or custom suites available
- · All utilities and parking included
- Mountain views from Downtown Charlottesville
- Large shared conferencing spaces
- · Onsite fitness center and café









### FIRST FLOOR PLAN





# SECOND FLOOR PLAN



| SUITE                             | SF       | PRICE PER<br>MONTH                     |
|-----------------------------------|----------|----------------------------------------|
| 2A                                | 176      | \$1,080                                |
| 2B                                | 130      | LEASED                                 |
| 2C                                | 130      | \$850                                  |
| 2D                                | 190      | LEASED                                 |
| 2E                                | 117      | LEASED                                 |
| 2F                                | 169      | LEASED                                 |
| 2G                                | 221      | LEASED