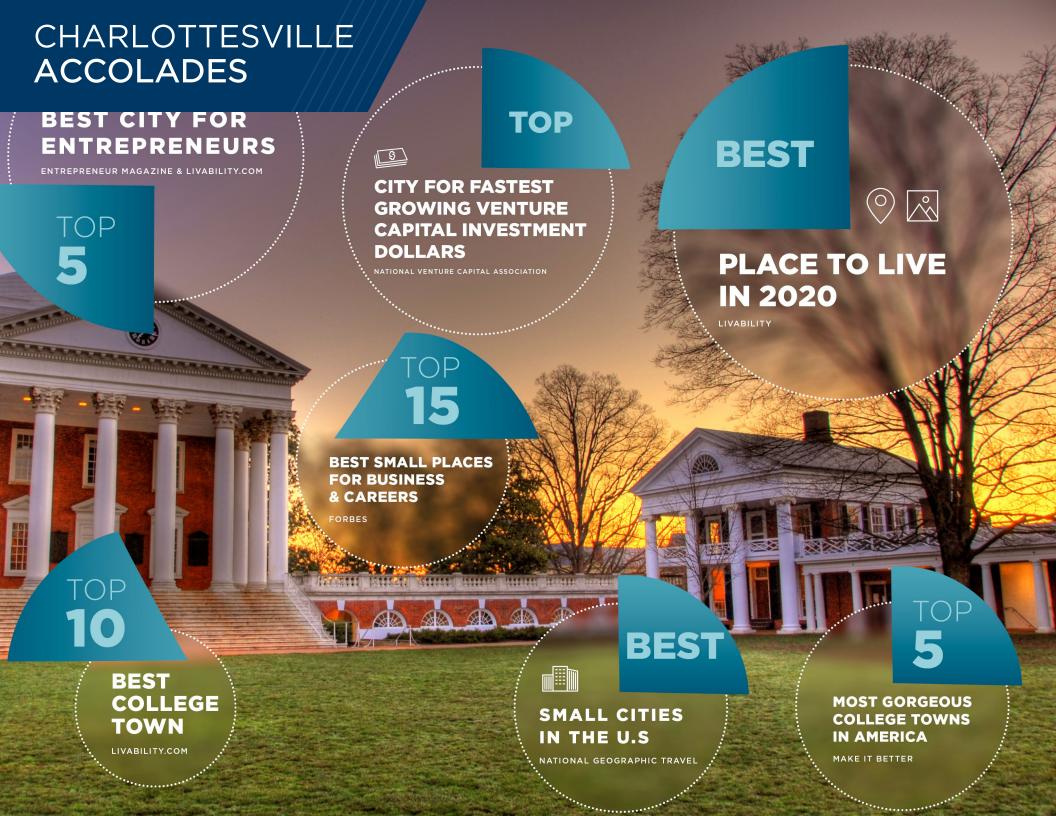

#### CHARLOTTESVILLE OVERVIEW

Charlottesville is the economic anchor for the Central Virginia region and powered by the strength of top-ranked University of Virginia. Bordered by the Blue Ridge Mountains to the west, Charlottesville is home to an exceptionally skilled and educated workforce, due to the presence of two community colleges and the University of Virginia. Nearly 40% of the Charlottesville MSA's population has at least a Bachelor's degree and the quality of the workforce has attracted both startups and major businesses to the region, creating a vibrant and diverse economy. A city deep in historic value, Charlottesville has raised three Presidents and is the home of the University of Virginia, founded by Thomas Jefferson in 1825 and consistently listed as one of the top five public universities in the country. Economic growth has been strong in the area over the last 20 years and with continued expansion of the University and the area's larger healthcare facilities. further commercial and residential growth has continued to expand outward from the core of the city.