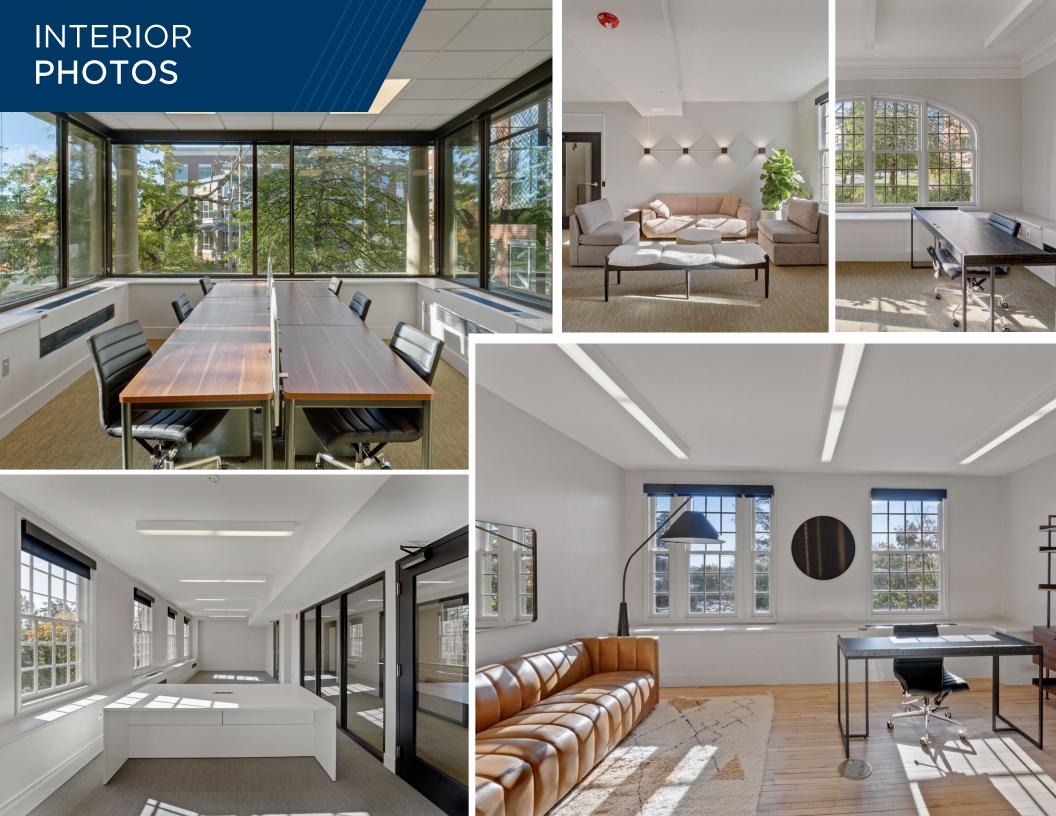

#### PROPERTY HIGHLIGHTS:

- Newly renovated historic building with individual offices or full floors available
- · Free parking in onsite parking lot
- Move in ready offices or custom suites available
- · All utilities and parking included
- Mountain views from Downtown Charlottesville
- Large shared conferencing spaces
- · Onsite fitness center and café