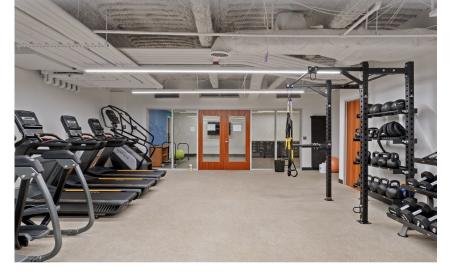

#### PROPERTY HIGHLIGHTS:

- Newly renovated historic building with individual offices or full floors available
- · Free parking in onsite parking lot
- Move in ready offices or custom suites available
- · All utilities and parking included
- Mountain views from Downtown Charlottesville
- Large shared conferencing spaces
- · Onsite fitness center and café