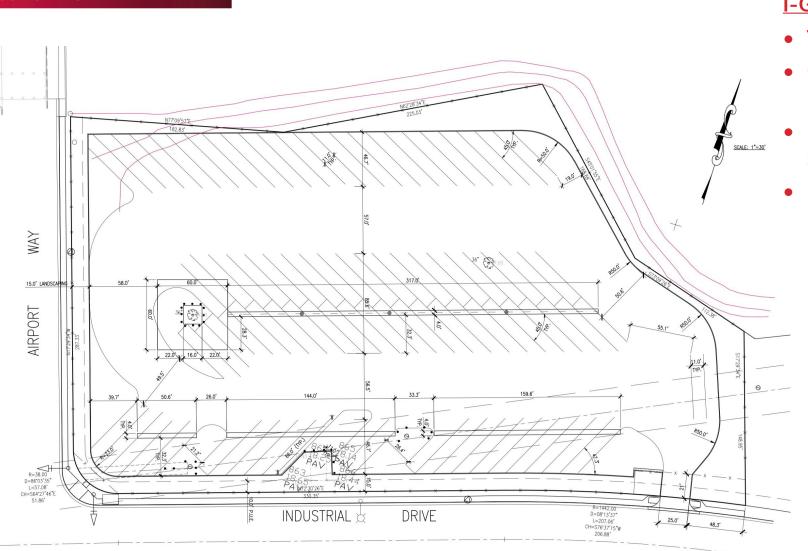

# FIRST CLASS TRUCK YARD FOR LEASE 1425 INDUSTRIAL DRIVE | STOCKTON | CA

CONCEPTUAL TRAILER PLAN

**I-G ZONING:** 

- Trucking
- Construction Materials
- Equipment Storage
- Lay down yard

All information furnished regarding property for sale, rental or financing is from sources deemed reliable, but no warranty or representation is made to the accuracy thereof and same is submitted to errors, omissions, change of price, rental or other conditions prior to sale, lease or financing or withdrawal without notice. No liability of any kind is to be imposed on the broker herein.