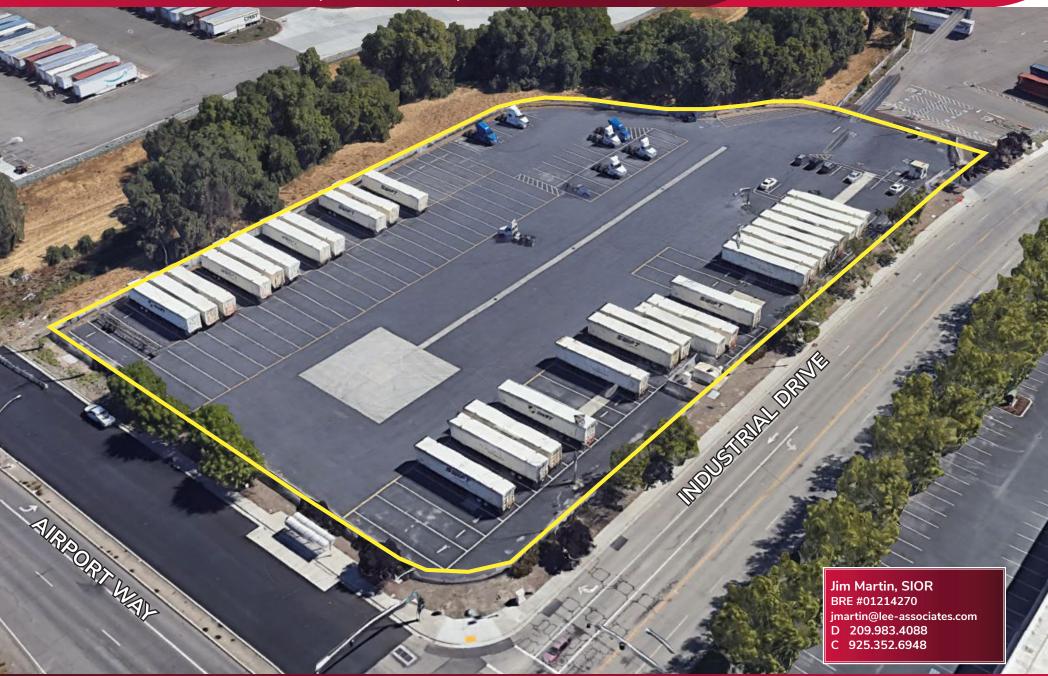

## FIRST CLASS TRUCK YARD

FOR LEASE 1425 INDUSTRIAL DRIVE | STOCKTON | CA

APN: 177-320-02

Parcel Size: 3.84± Acres

Zoning: I-G, General Industrial (City of Stockton)

 Located Near the Stockton Airport / Amazon Prime Terminal

**PRICING: CONTACT AGENT FOR PRICING** 

- Secured/Fenced Area with rolling gate and guard shack hookups
- Yard lighting
- Concrete Dolly Pads
- Originally designed to accommodate 94 trailer positions

# FIRST CLASS TRUCK YARD FOR LEASE 1425 INDUSTRIAL DRIVE | STOCKTON | CA

CONCEPTUAL TRAILER PLAN

**I-G ZONING:** 

- Trucking
- Construction Materials
- Equipment Storage
- Lay down yard

All information furnished regarding property for sale, rental or financing is from sources deemed reliable, but no warranty or representation is made to the accuracy thereof and same is submitted to errors, omissions, change of price, rental or other conditions prior to sale, lease or financing or withdrawal without notice. No liability of any kind is to be imposed on the broker herein.