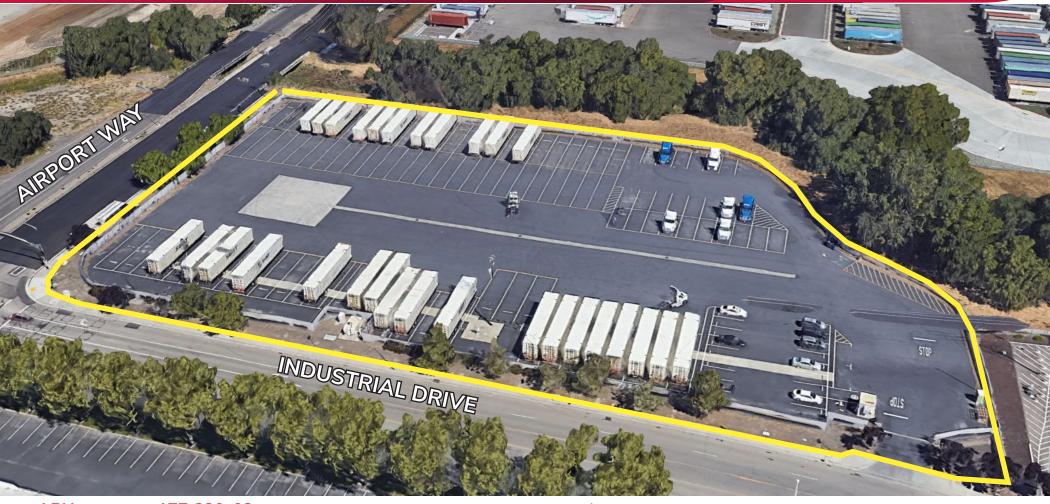

## FIRST CLASS TRUCK YARD

FOR LEASE 1425 INDUSTRIAL DRIVE | STOCKTON | CA

APN: 177-320-02

Parcel Size: 3.84± Acres

Zoning: I-G, General Industrial (City of Stockton)

 Located Near the Stockton Airport / Amazon Prime Terminal

**PRICING: CONTACT AGENT FOR PRICING** 

- Secured/Fenced Area with rolling gate and guard shack hookups
- Yard lighting
- Concrete Dolly Pads
- Originally designed to accommodate 94 trailer positions