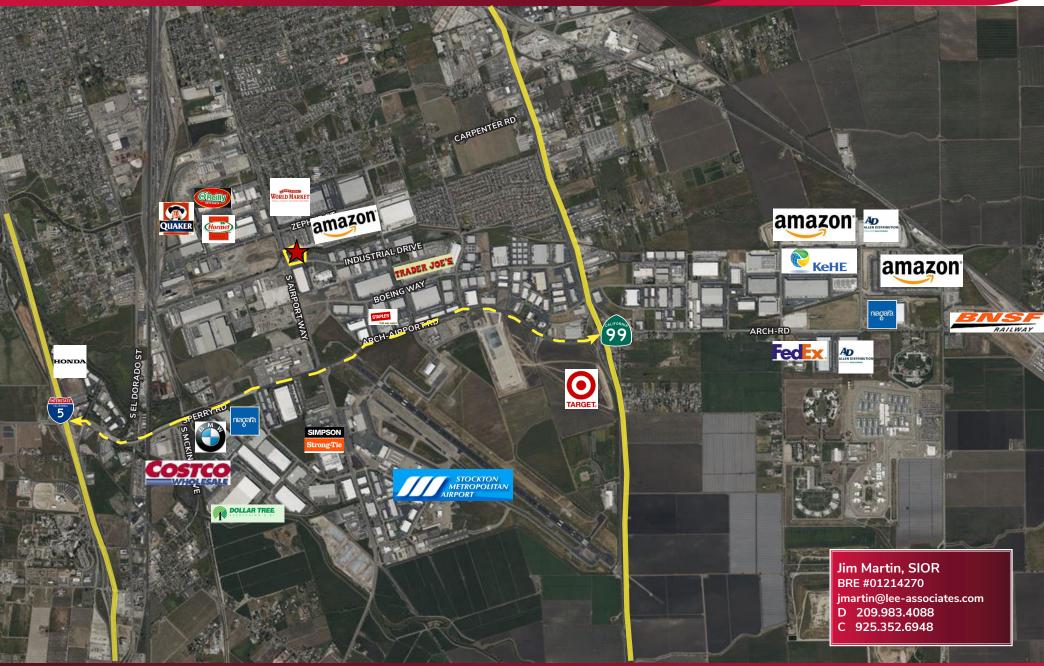

#### Mileage to Freeways:

Highway 4: 3.7 miles
Interstate 5: 3.3 miles
Highway 99: 2.2 miles
Highway 120: 10.2 miles

### Mileage to Intermodal Yards:

BNSF (Stockton): 5.3± miles
UPRR (Manteca): 3.4± miles

### Mileage to Ports:

Stockton: 6.4± miles via I5 N
Oakland: 69.1± miles via I-205W

All information furnished regarding property for sale, rental or financing is from sources deemed reliable, but no warranty or representation is made to the accuracy thereof and same is submitted to errors, omissions, change of price, rental or other conditions prior to sale, lease or financing or withdrawal without notice. No liability of any kind is to be imposed on the broker herein.