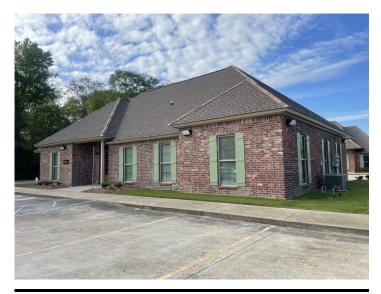

# **1201 S Purpera Ave**

### **Overview/Comments**

1,500 SF office suite available for lease consiting of 3 offices, reception area, conference room, and breakroom. Built in 2021.

Contact agent for details.