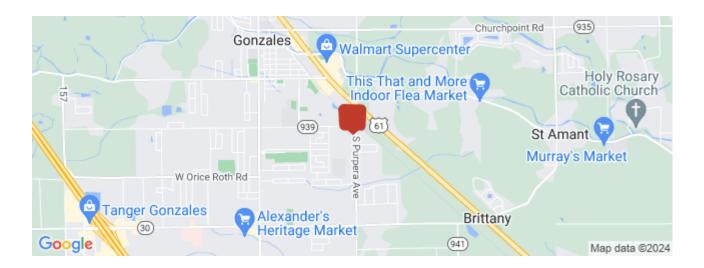

#### Location

Address: 1201 S Purpera Ave, Gonzales, LA 70737 MSA: Baton Rouge County: Ascension Submarket: 91