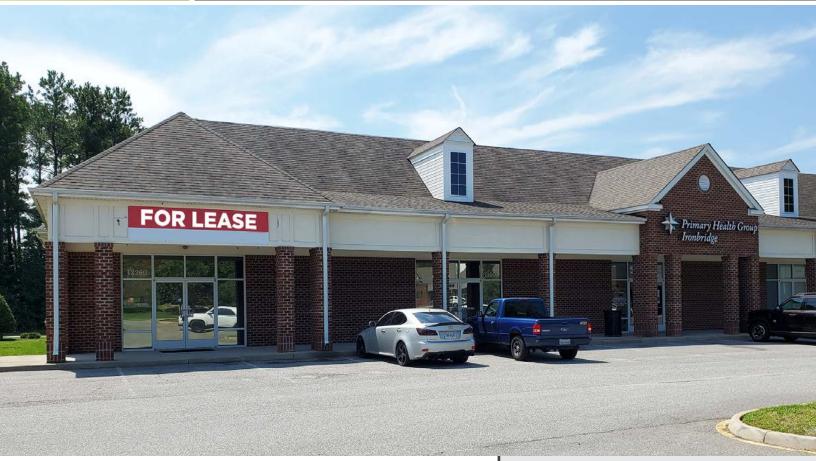

### Branders Creek Corner

12236 - 12260 Branders Creek Drive | Chester, VA 23831

### **PROPERTY HIGHLIGHTS**

FOR LEASE

- > 3,497± SF Endcap, former dance studio with open plan
- 2,200± SF Former restaurant space, included walk-in refrigerator, hood, and commercial kitchen sink
- 5,306± SF fully-equipped medical suite (previously Interventional Pain & Spine Specialists)
- > Building and Pylon Signage available
- > Excellent "neighborhood retail" location with several restaurants, shopping and childcare nearby
- > Signalized access from Iron Bridge Road (Route 10)
- > LEASE RATE: \$21.50/NNN