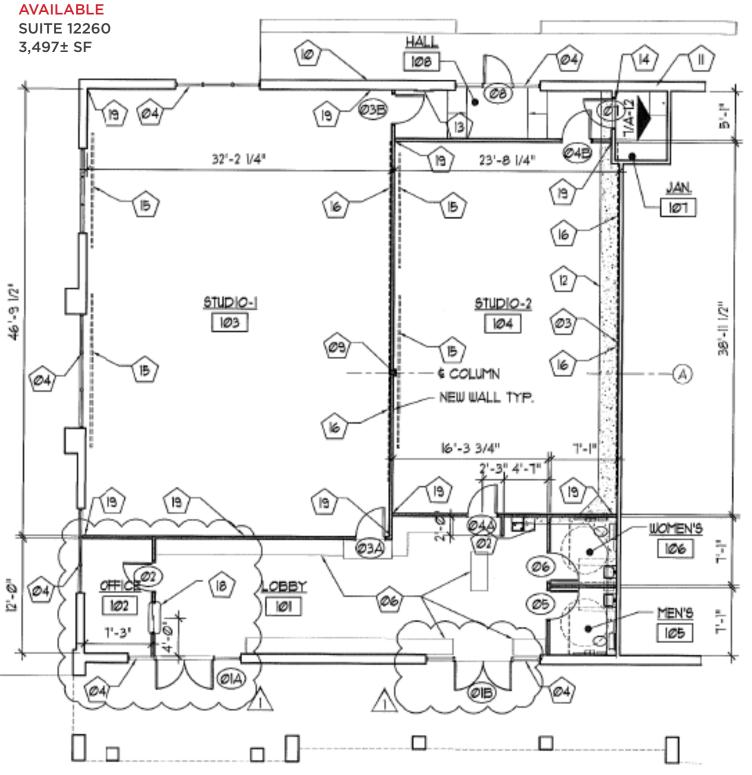

### **PROPERTY HIGHLIGHTS**

FOR LEASE

- > 3,497± SF Endcap, former dance studio with open plan
- 2,200± SF Former restaurant space, included walk-in refrigerator, hood, and commercial kitchen sink
- 5,306± SF fully-equipped medical suite (previously Interventional Pain & Spine Specialists)
- > Building and Pylon Signage available
- > Excellent "neighborhood retail" location with several restaurants, shopping and childcare nearby
- > Signalized access from Iron Bridge Road (Route 10)
- > LEASE RATE: \$21.50/NNN

# FLOOR PLAN