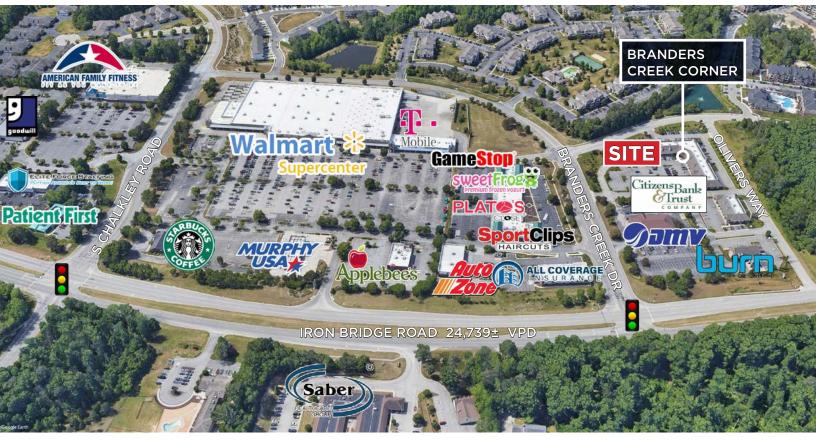

### Branders Creek Corner

12236 - 12260 Branders Creek Drive | Chester, VA 23831

### **PROPERTY HIGHLIGHTS**

FOR LEASE

- > 3,497± SF Endcap, former dance studio with open plan
- 2,200± SF Former restaurant space, included walk-in refrigerator, hood, and commercial kitchen sink
- 5,306± SF fully-equipped medical suite (previously Interventional Pain & Spine Specialists)
- > Building and Pylon Signage available
- > Excellent "neighborhood retail" location with several restaurants, shopping and childcare nearby
- > Signalized access from Iron Bridge Road (Route 10)
- > LEASE RATE: \$21.50/NNN

### SITE PLAN