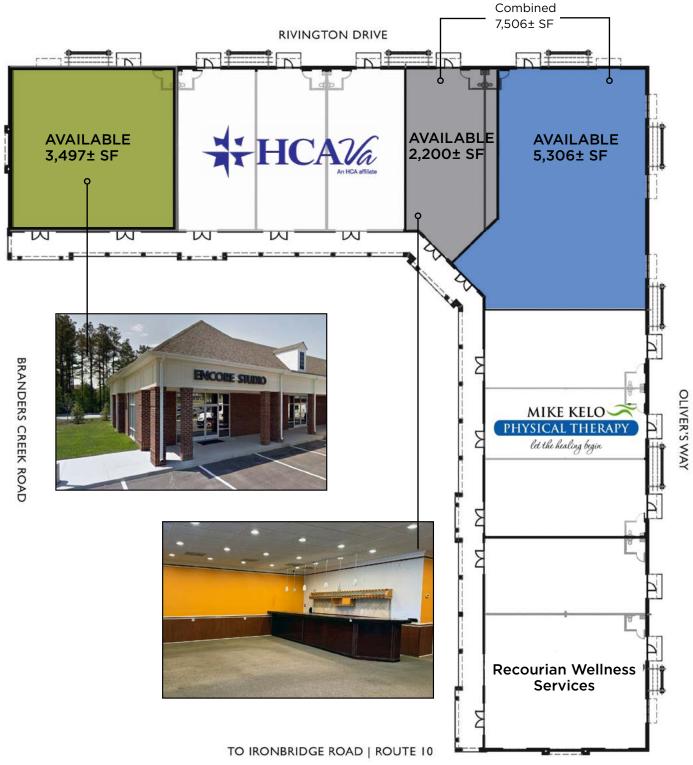

### **PROPERTY HIGHLIGHTS**

FOR LEASE

- > 3,497± SF Endcap, former dance studio with open plan
- 2,200± SF Former restaurant space, included walk-in refrigerator, hood, and commercial kitchen sink
- 5,306± SF fully-equipped medical suite (previously Interventional Pain & Spine Specialists)
- > Building and Pylon Signage available
- > Excellent "neighborhood retail" location with several restaurants, shopping and childcare nearby
- > Signalized access from Iron Bridge Road (Route 10)
- > LEASE RATE: \$21.50/NNN

### SITE PLAN