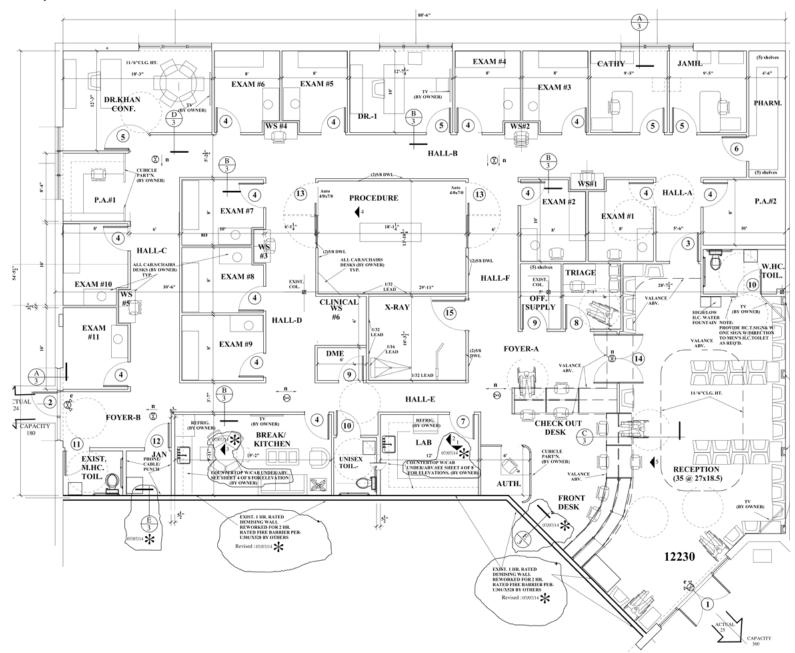

# FLOOR PLAN

AVAILABLE SUITE 12230 5,306± SF

FOR LEASE | 12236 - 12260 BRANDERS CREEK DRIVE | CHESTER, VA 23831