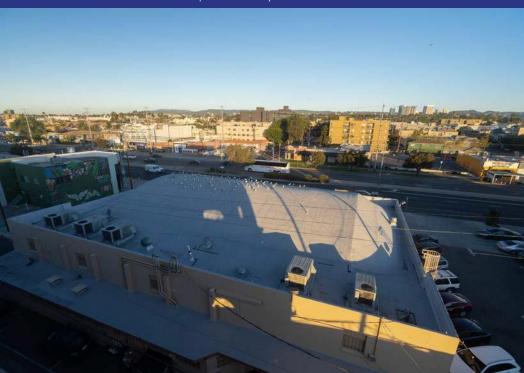

# **PROPERTY SUMMARY**

Development Site on Venice Blvd. 9432 Venice Boulevard | Culver City, CA 90232

### **Property Summary**

| APN #          | 4206-028-020 |
|----------------|--------------|
| Lot Size       | 22,498 sq ft |
| Building Size  | 10,032 sq ft |
| Zoning         | MU (EC)      |
| Year Built     | 1948         |
| Parking Spaces | 24           |

### **Location Overview**

Prime location in the heart of Downtown Culver City, walking distance to Main Street. Truly one of the most desirable submarkets on the Westside of Los Angeles. Culver City is experiencing a tech and entertainment boom with companies like Amazon, Apple, HBO, Sony, and TikTok leasing nearby office space. The recent influx of tech and entertainment companies has created a strong demand in new development of office and apartment buildings. The subject property is located nearby metro stations and the expo line, offering easy access to all of Los Angeles.