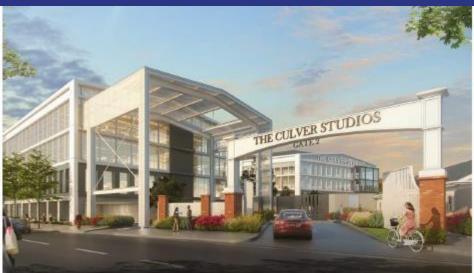

### **BUSINESS MAP**

17

Amazon, Apple, & HBO's New Offices

### **BUSINESS MAP**

Development Site on Venice Blvd. 9432 Venice Boulevard | Culver City, CA 90232

\*Amazon has revealed more details of its new \$620-million expansion in Culver City, California. Designed by Gensler to rethink the The Culver Studios, a 100-year-old film studio in Downtown, the project will become the new home of Amazon's Los Angeles area operations.

The new Amazon expansion will add 413,000 square feet of rent-able space to the 14-acre campus, increasing its total footprint to more than 720,000 square feet. As Urbanize LA reports, plans also call for the construction of two parking structures, with total accommodations for 1,930 vehicles. The design includes contemporary mid-rise structures to be made with metal exteriors and gabled roofs. The campus will also include several terrace decks and landscaped interior pathways that create connections between the various structures on site.

Amazon has also leased the entirety of the adjacent Culver Steps development, which is also being built by Hackman Capital Partners. The combined 600,000 square feet of space will house Amazon subsidiaries Amazon Studios, IMDb, Amazon Video, and World Wide Advertising.