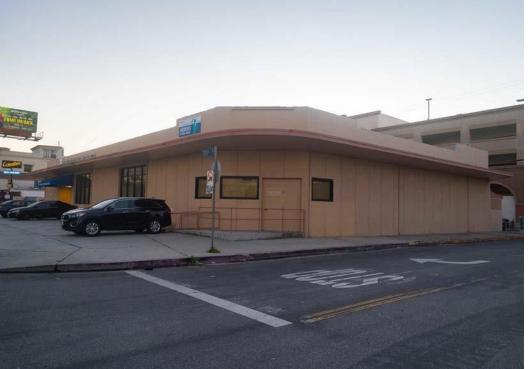

# **PROPERTY SUMMARY**

Development Site on Venice Blvd. 9432 Venice Boulevard | Culver City, CA 90232

### **Property Summary**

| APN #          | 4206-028-020 |
|----------------|--------------|
| Lot Size       | 22,498 sq ft |
| Building Size  | 10,032 sq ft |
| Zoning         | MU (EC)      |
| Year Built     | 1948         |
| Parking Spaces | 24           |

## **Property Overview**

Lambert Investments, Inc. is pleased to present 9432 Venice Blvd in Culver City. The subject property sits on a 22,498 sq. ft. lot with 175 feet of frontage along Venice Blvd. The building is 10,032 sq. ft. which is leased to Fresenius Medical Care with 4 years remaining and a 5-year option at market. The tenant has no prop 13 protection. The tenant is to pay any increase in property taxes over a base year of \$15,125. This a brick building that has already been seismically retrofitted. The property is located in the Exposition Corridor Transit Neighborhood plan and sits in the City of Los Angeles zoning requirements. Buyers to do their own investigation and due diligence into what can be developed.