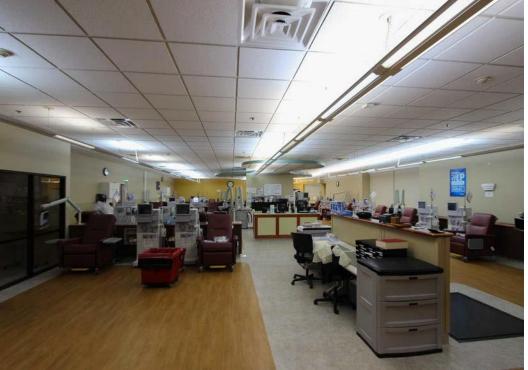

## **Property Overview**

Lambert Investments, Inc. is pleased to present 9432 Venice Blvd in Culver City. The subject property sits on a 22,498 sq. ft. lot with 175 feet of frontage along Venice Blvd. The building is 10,032 sq. ft. which is leased to Fresenius Medical Care with 4 years remaining and a 5-year option at market. The tenant has no prop 13 protection. The tenant is to pay any increase in property taxes over a base year of \$15,125. This a brick building that has already been seismically retrofitted. The property is located in the Exposition Corridor Transit Neighborhood plan and sits in the City of Los Angeles zoning requirements. Buyers to do their own investigation and due diligence into what can be developed.

Fresenius Medical Care has been the single tenant of the last 20 years and recently signed a five-year lease at the market rate of \$4.40 per foot. The tenant has a five-year option to extend at fair market rent. Fresenius Medical Care is obligated to pay any increase in property taxes over a base year of \$15,125. The landlord pays a small amount monthly for trash pickup and periodic parking lot sweeping.