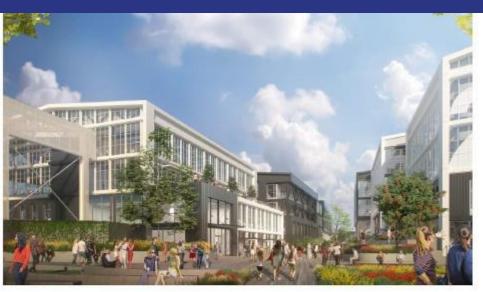

### **BUSINESS MAP**

Development Site on Venice Blvd. 9432 Venice Boulevard | Culver City, CA 90232

\*Nearly one year after shelling out \$162 million for a handful of properties on the Los Angeles-Culver City border, Apple has pulled back the curtain on its plans to redevelop them into a large office campus.

Variety reports that the Cupertino-based tech giant will build more than 550,000 square feet of space on the properties, which are located at 8825-8871 Washington Boulevard, 8827-8829 National Boulevard, and 8876-8888 Venice Boulevard. Those sites abut an existing 128,000-square-foot building at the intersection of Washington and National Boulevards, which Apple leases from developers LPC West and Clarion Partners.

The proposed campus, when completed, would more than double Apple's footprint in the region. The Los Angeles Times reports that the company currently occupies approximately 500,000 square feet of space in and around Culver City, employing over 1,500 people working on Apple TV+, Apple Music, artificial intelligence, and machine learning. Apple, as part of a \$430-billion U.S. investment plan announced earlier this year, indicated that it would grow its Culver City office to more than 3,000 employees by the year 2026.