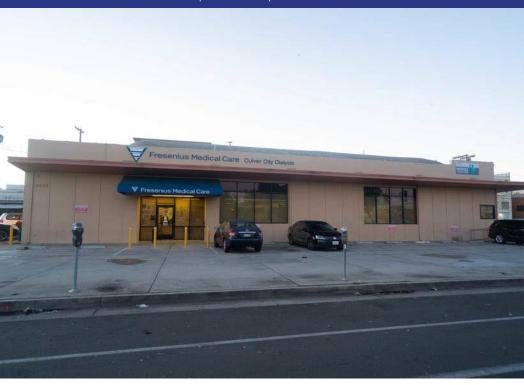

# **PROPERTY SUMMARY**

Development Site on Venice Blvd. 9432 Venice Boulevard | Culver City, CA 90232

### **Property Summary**

| APN #          | 4206-028-020 |
|----------------|--------------|
| Lot Size       | 22,498 sq ft |
| Building Size  | 10,032 sq ft |
| Zoning         | MU (EC)      |
| Year Built     | 1948         |
| Parking Spaces | 24           |

## **Property Overview**

Lambert Investments, Inc. is pleased to present 9432 Venice Blvd in Culver City. The subject property sits on a 22,498 sq. ft. lot with 175 feet of frontage along Venice Blvd. The building is 10,032 sq. ft. which is leased to Fresenius Medical Care with 4 years remaining and a 5-year option at market. The tenant has no prop 13 protection. The tenant is to pay any increase in property taxes over a base year of \$15,125. This a brick building that has already been seismically retrofitted. The property is located in the Exposition Corridor Transit Neighborhood plan and sits in the City of Los Angeles zoning requirements. Buyers to do their own investigation and due diligence into what can be developed.

Fresenius Medical Care has been the single tenant of the last 20 years and recently signed a five-year lease at the market rate of \$4.40 per foot. The tenant has a five-year option to extend at fair market rent. Fresenius Medical Care is obligated to pay any increase in property taxes over a base year of \$15,125. The landlord pays a small amount monthly for trash pickup and periodic parking lot sweeping.