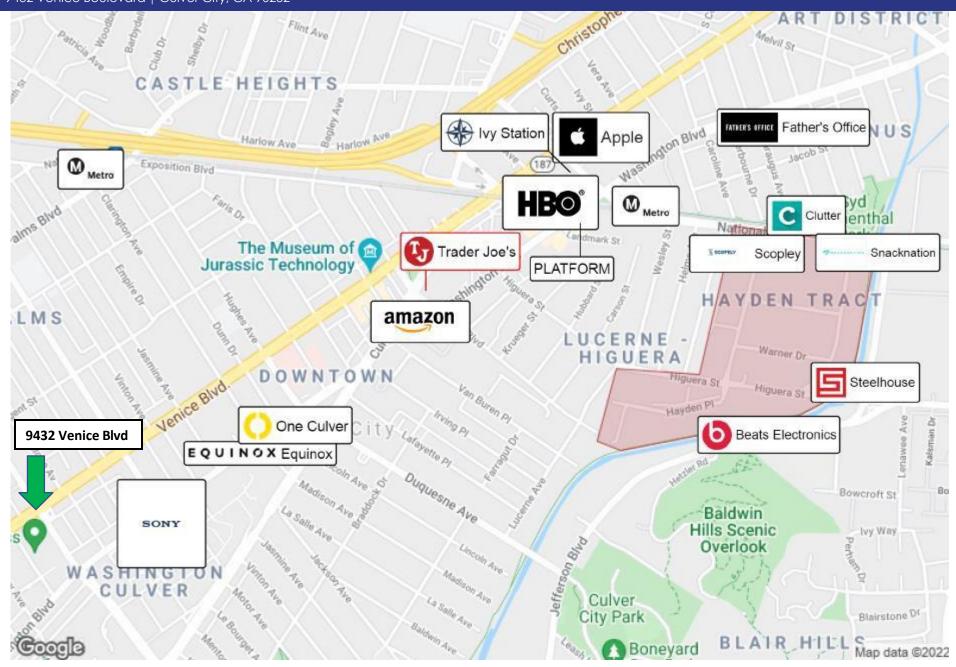

### **BUSINESS MAP**

17

Amazon, Apple, & HBO's New Offices

### **BUSINESS MAP**

Development Site on Venice Blvd. 9432 Venice Boulevard | Culver City, CA 90232

\*Amazon has revealed more details of its new \$620-million expansion in Culver City, California. Designed by Gensler to rethink the The Culver Studios, a 100-year-old film studio in Downtown, the project will become the new home of Amazon's Los Angeles area operations.

### **BUSINESS MAP**

Development Site on Venice Blvd. 9432 Venice Boulevard | Culver City, CA 90232

\*Nearly one year after shelling out \$162 million for a handful of properties on the Los Angeles-Culver City border, Apple has pulled back the curtain on its plans to redevelop them into a large office campus.

\*Source: UrbanizeLA

Development Site on Venice Blvd. 9432 Venice Boulevard | Culver City, CA 90232

\*HBO is joining Apple and Amazon in setting up shop in Culver City, which is reemerging as a major entertainment industry hub more than a century after Thomas Ince built the city's first film studio.