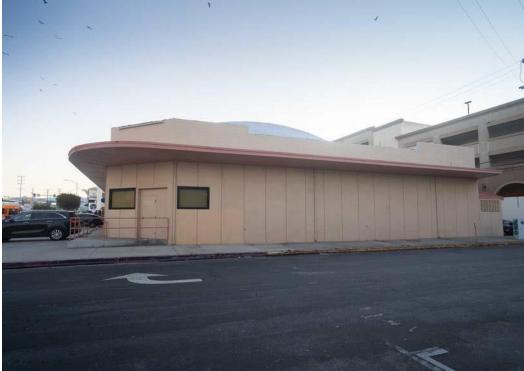

# **PROPERTY SUMMARY**

Development Site on Venice Blvd. 9432 Venice Boulevard | Culver City, CA 90232

### **Property Summary**

| APN #          | 4206-028-020 |
|----------------|--------------|
| Lot Size       | 22,498 sq ft |
| Building Size  | 10,032 sq ft |
| Zoning         | MU (EC)      |
| Year Built     | 1948         |
| Parking Spaces | 24           |

## **Property Overview**

Lambert Investments, Inc. is pleased to present 9432 Venice Blvd in Culver City. The subject property sits on a 22,498 sq. ft. lot with 175 feet of frontage along Venice Blvd. The building is 10,032 sq. ft. which is leased to Fresenius Medical Care with 4 years remaining and a 5-year option at market. The tenant has no prop 13 protection. The tenant is to pay any increase in property taxes over a base year of \$15,125. This a brick building that has already been seismically retrofitted. The property is located in the Exposition Corridor Transit Neighborhood plan and sits in the City of Los Angeles zoning requirements. Buyers to do their own investigation and due diligence into what can be developed.