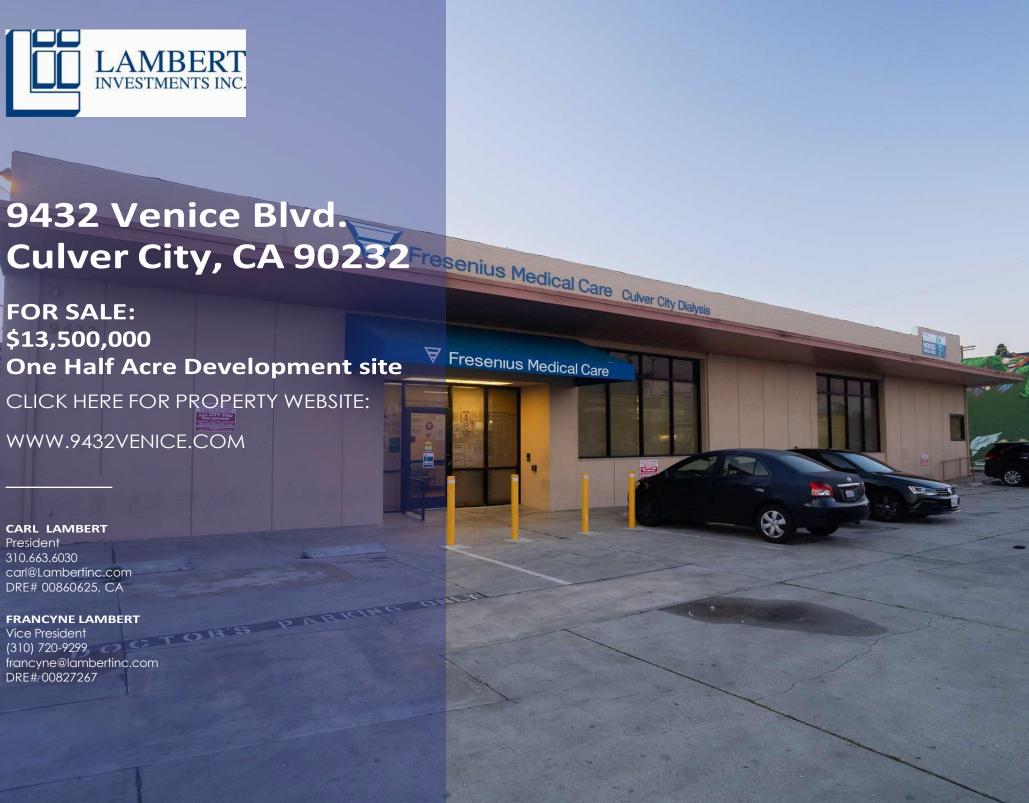

# 9432 Venice Blvd.

**FOR SALE:** \$13,500,000 One Half Acre Development site

CLICK HERE FOR PROPERTY WEBSITE:

WWW.9432VENICE.COM

# **PROPERTY SUMMARY**

Development Site on Venice Blvd. 9432 Venice Boulevard | Culver City, CA 90232

### **Property Summary**

| APN #          | 4206-028-020 |
|----------------|--------------|
| Lot Size       | 22,498 sq ft |
| Building Size  | 10,032 sq ft |
| Zoning         | MU (EC)      |
| Year Built     | 1948         |
| Parking Spaces | 24           |

## **Property Overview**

Lambert Investments, Inc. is pleased to present 9432 Venice Blvd in Culver City. The subject property sits on a 22,498 sq. ft. lot with 175 feet of frontage along Venice Blvd. The building is 10,032 sq. ft. which is leased to Fresenius Medical Care with 4 years remaining and a 5-year option at market. The tenant has no prop 13 protection. The tenant is to pay any increase in property taxes over a base year of \$15,125. This a brick building that has already been seismically retrofitted. The property is located in the Exposition Corridor Transit Neighborhood plan and sits in the City of Los Angeles zoning requirements. Buyers to do their own investigation and due diligence into what can be developed.