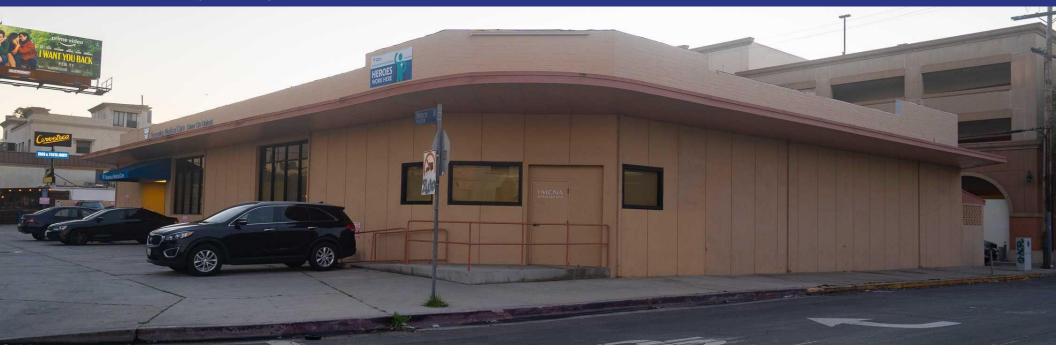

# **PROPERTY SUMMARY**

Development Site on Venice Blvd. 9432 Venice Boulevard | Culver City, CA 90232

### **Property Summary**

| APN #          | 4206-028-020 |
|----------------|--------------|
| Lot Size       | 22,498 sq ft |
| Building Size  | 10,032 sq ft |
| Zoning         | MU (EC)      |
| Year Built     | 1948         |
| Parking Spaces | 24           |

## **Property Overview**

Lambert Investments, Inc. is pleased to present 9432 Venice Blvd in Culver City. The subject property sits on a 22,498 sq. ft. lot with 175 feet of frontage along Venice Blvd. The building is 10,032 sq. ft. which is leased to Fresenius Medical Care with 4 years remaining and a 5-year option at market. The tenant has no prop 13 protection. The tenant is to pay any increase in property taxes over a base year of \$15,125. This a brick building that has already been seismically retrofitted. The property is located in the Exposition Corridor Transit Neighborhood plan and sits in the City of Los Angeles zoning requirements. Buyers to do their own investigation and due diligence into what can be developed.