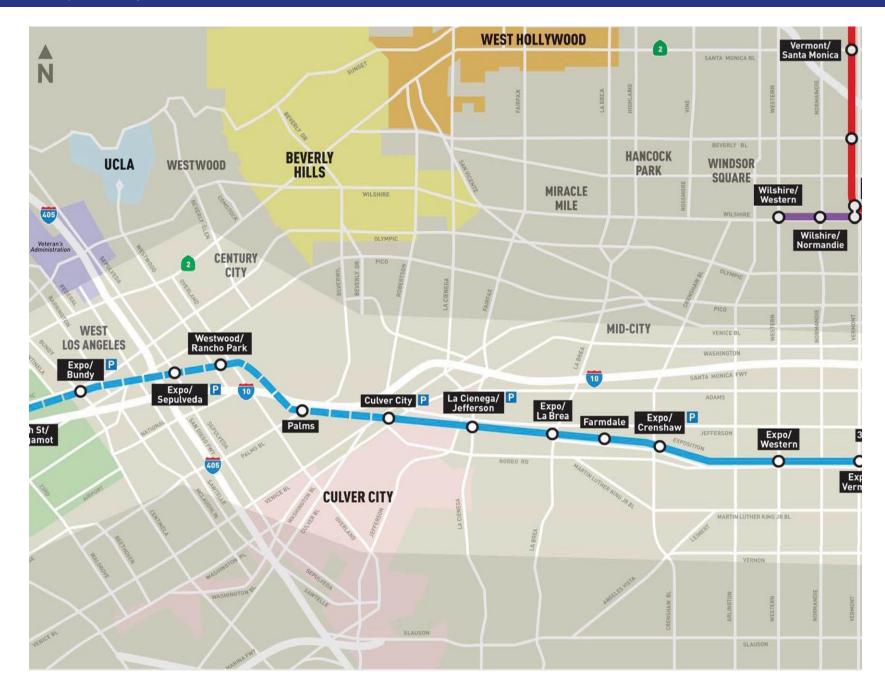

### **Location Overview**

Prime location in the heart of Downtown Culver City, walking distance to Main Street. Truly one of the most desirable submarkets on the Westside of Los Angeles. Culver City is experiencing a tech and entertainment boom with companies like Amazon, Apple, HBO, Sony, and TikTok leasing nearby office space. The recent influx of tech and entertainment companies has created a strong demand in new development of office and apartment buildings. The subject property is located nearby metro stations and the expo line, offering easy access to all of Los Angeles.