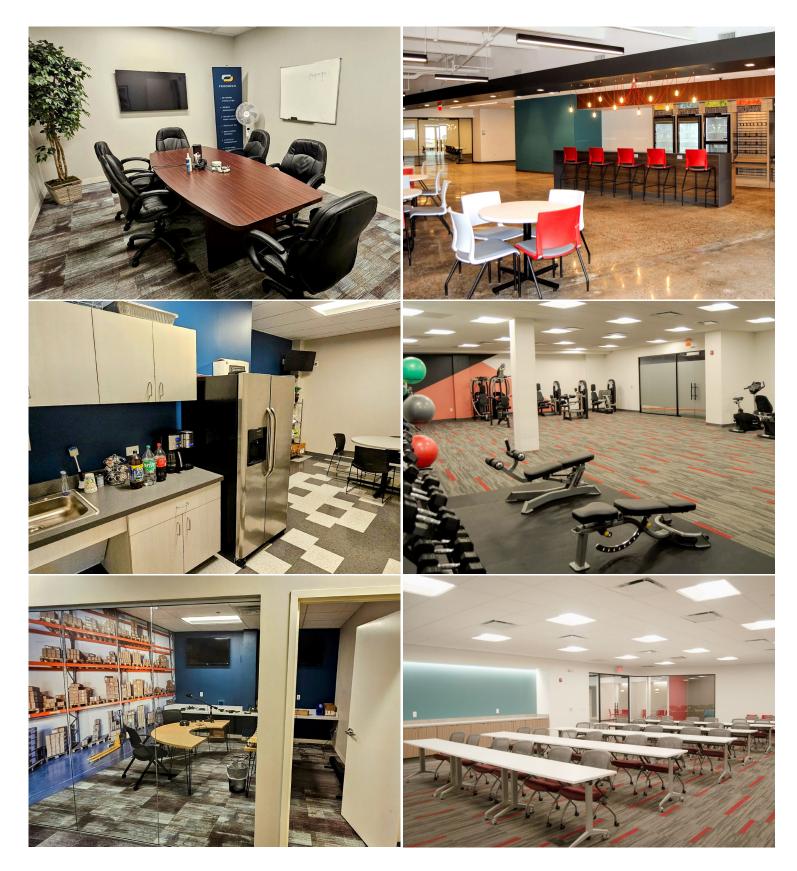

### **Property Highlights**

- Lease term expires in 4/30/2028
- Tenant only grab & go café, fitness center with locker rooms and showers, town hall training center and board room
- Ground floor warehouse / storage space and office space available
- In-suite studio
- Three (3) miles from the Willow Grove Interchange of the PA Turnpike (I-276)