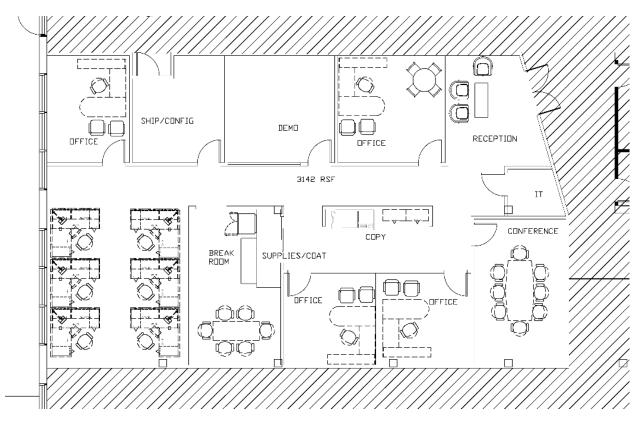

Property Highlights**

- Lease term expires in 4/30/2028
- Tenant only grab & go café, fitness center with locker rooms and showers, town hall training center and board room
- Ground floor warehouse / storage space and office space available
- In-suite studio
- Three (3) miles from the Willow Grove Interchange of the PA Turnpike (I-276)



For information, please contact:

#### Justin Bell

Senior Managing Director t 610-755-6979 justin.bell@nmrk.com 1000 Continental Drive Suite 200 King of Prussia, PA 19406 t 610-265-0600

Licensed in Pennsylvania as Newmark Real Estate

# **NEWMARK**

## 125-159 E County Line Road

FOR SUBLEASE: 3,262 – 11,186 RSF AVAILABLE ON THE FIRST FLOOR



# **NEWMARK**

### 125-159 E County Line Road

FOR SUBLEASE: 3,262 – 11,186 RSF AVAILABLE ON THE FIRST FLOOR