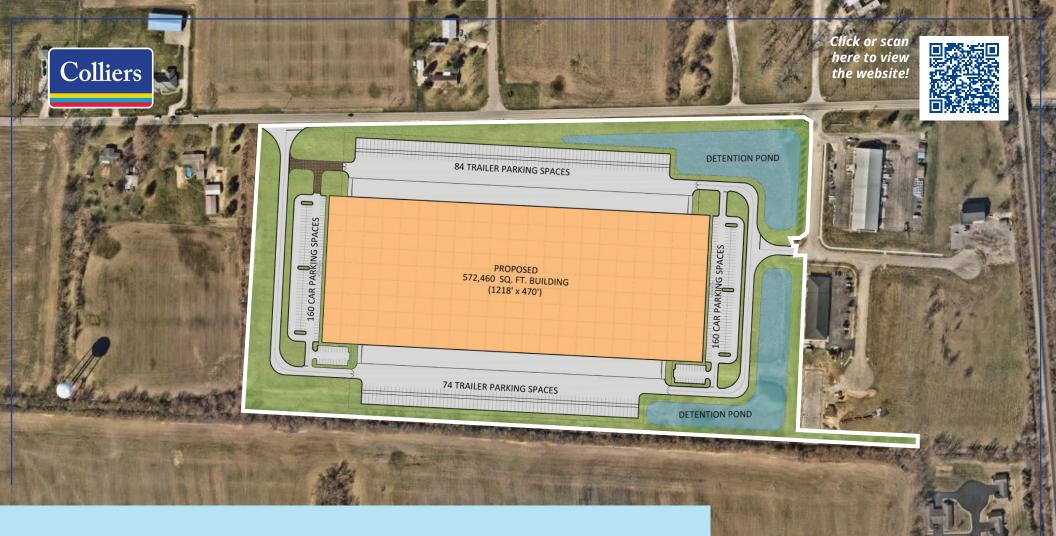

#### **Site Highlights**

- Proposed 572,460 ± SF warehouse
- Build-to-suit opportunity
- 40' clear height
- 50' x 58' column spacing; 50' x 60' speed bays
- ESFR fire protection system
- LED lighting with motion sensors
- 15 year, 100% tax abatement\*

## Site **Plan**