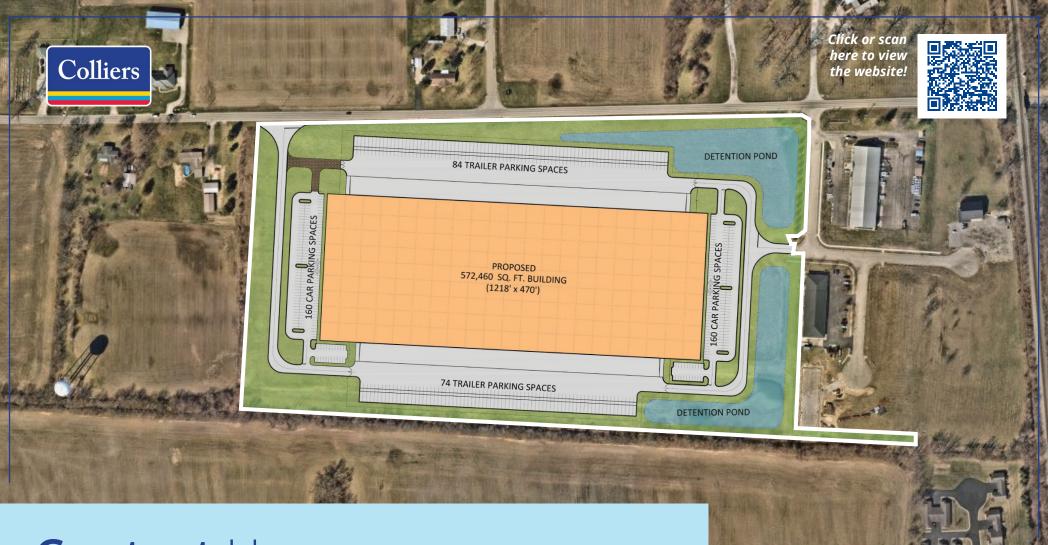

## Site **Plan**

#### **Site Highlights**

- Proposed 572,460 ± SF warehouse
- Build-to-suit opportunity
- 40' clear height
- 50' x 58' column spacing; 50' x 60' speed bays
- ESFR fire protection system
- LED lighting with motion sensors
- 15 year, 100% tax abatement\*