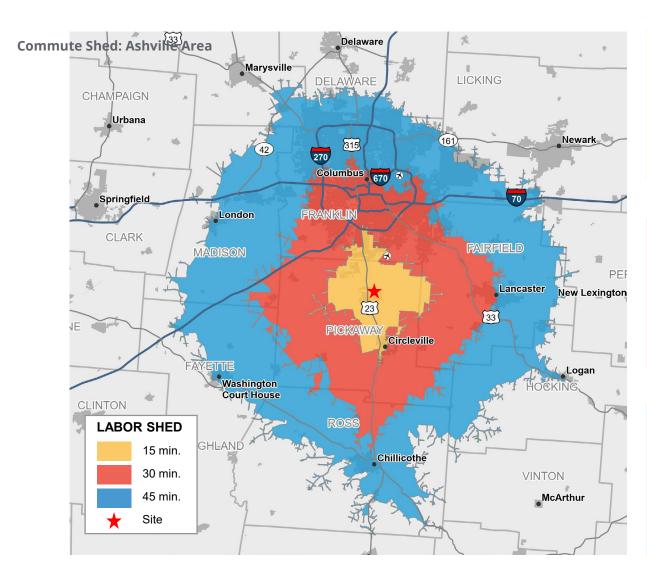

#### Labor **Stats**

40,618 Population

**19,816** Labor Force (16+)

19,082 Employed

Transportation / Material Moving:

13.4%

of Labor Force (2,655)

735,674 Population

384,190 Labor Force (16+)

**369,350** Employed

Transportation / Material Moving:

11.5%

of Labor Force (44,182)

1,827,638 Population

979,434 Labor Force (16+)

945,583 Employed

Transportation / Material Moving:

9.3%

of Labor Force (91,087)

Esri Business Analyst, 2023 Source:

0 Park Place | 4

45

**Contact** Us

This property is owned and developed by: