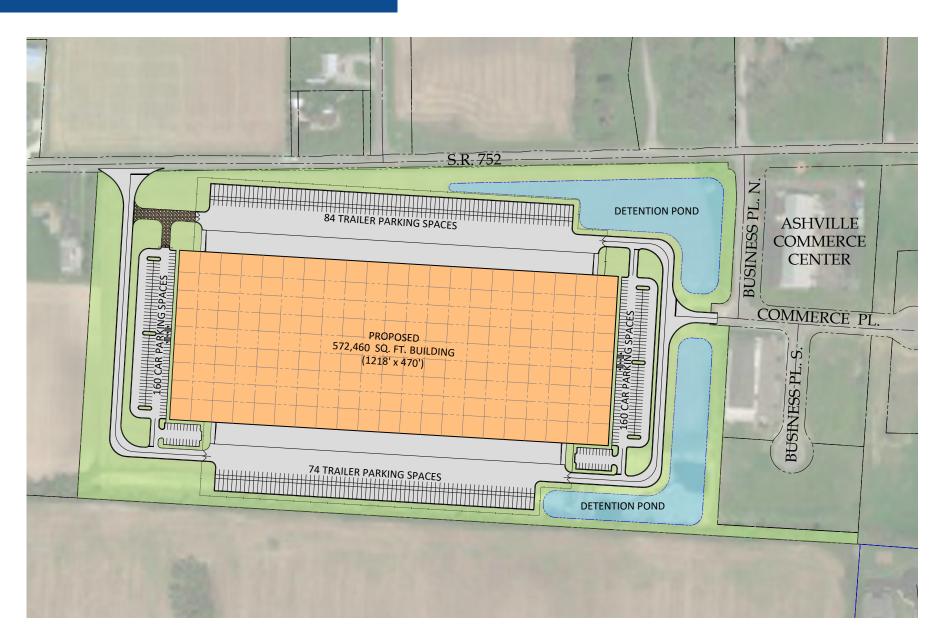

#### **Site Highlights**

- Proposed 572,460 ± SF warehouse
- Build-to-suit opportunity
- 40' clear height
- 50' x 58' column spacing; 50' x 60' speed bays
- ESFR fire protection system
- LED lighting with motion sensors
- 15 year, 100% tax abatement\*

## Site **Plan**