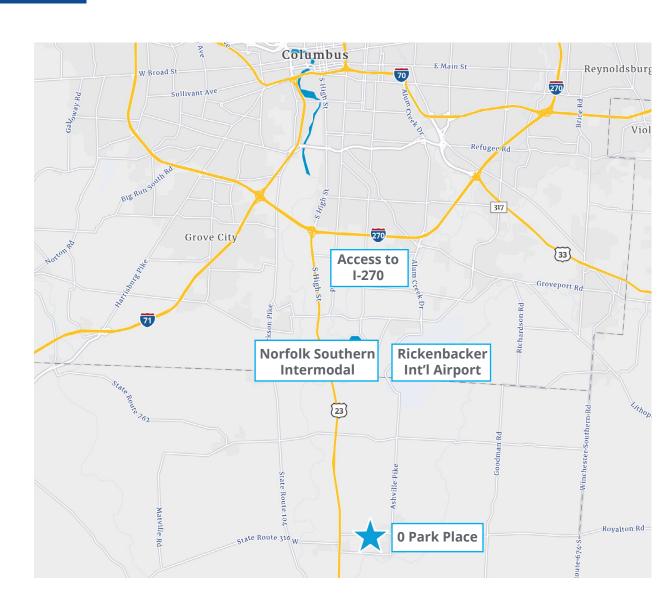

## Rail Access

Norfolk Southern Intermodal

11 minutes 6.26 miles

Rickenbacker Int'l Airport

15 minutes 9.4 miles

#### Highway

Access to I-270

19 minutes 12.58 miles