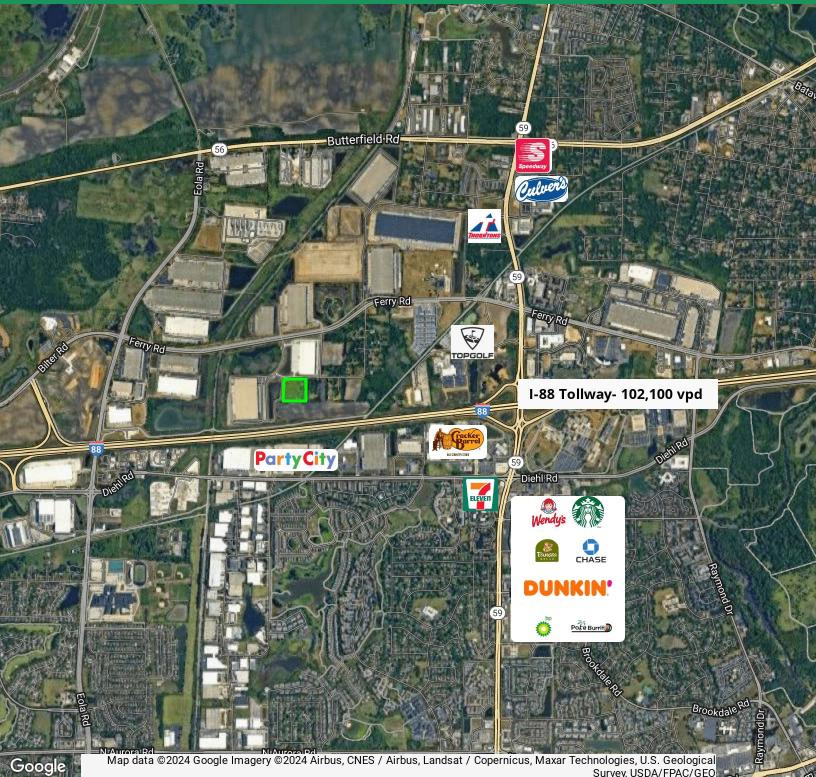

#### **Location Description**

Located adjacent to Butterfield Development. Just South of Ferry Rd., East of I-88/Eola Road Interchange. East of new 500,000 s.f. Industrial Building currently under construction. Located adjacent to Butterfield Development. South of new Amazon Distribution Property. One mile West of Rt. 59.