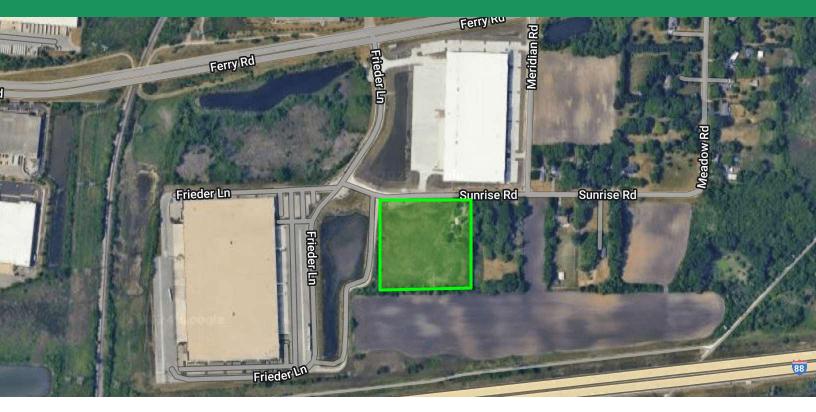

#### **Property Description**

6.303 Acres of land with industrial development potential. Less than 2 miles from I-88 & Route 59 Interchange.

#### **Location Description**

Located adjacent to Butterfield Development. Just South of Ferry Rd., East of I-88/Eola Road Interchange. East of new 500,000 s.f. Industrial Building currently under construction. Located adjacent to Butterfield Development. South of new Amazon Distribution Property. One mile West of Rt. 59.