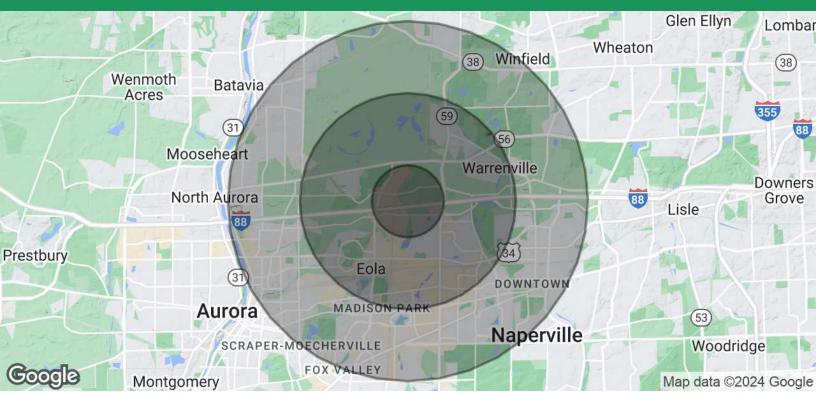

#### **Offering Summary**

| Sale Price:       |           |           | \$3,020,145 |
|-------------------|-----------|-----------|-------------|
| Lot Size:         |           |           | 6.303 Acres |
| Demographics      | 1 Mile    | 3 Miles   | 5 Miles     |
| Total Households  | 1,846     | 22,254    | 68,932      |
| Total Population  | 4,897     | 54,843    | 183,263     |
| Average HH Income | \$113,988 | \$115,299 | \$112,860   |

# 30W669 Sunrise Rd

Naperville, IL 60563

| Population           | 1 Mile    | 3 Miles   | 5 Miles   |
|----------------------|-----------|-----------|-----------|
| Total Population     | 4,897     | 54,843    | 183,263   |
| Average Age          | 33.7      | 37.7      | 37.4      |
| Average Age (Male)   | 31.1      | 36.7      | 36.5      |
| Average Age (Female) | 34.3      | 38.5      | 38.3      |
| Households & Income  | 1 Mile    | 3 Miles   | 5 Miles   |
| Total Households     | 1,846     | 22,254    | 68,932    |
| # of Persons per HH  | 2.7       | 2.5       | 2.7       |
| Average HH Income    | \$113,988 | \$115,299 | \$112,860 |
| Average House Value  | \$207,320 | \$266,920 | \$283,795 |