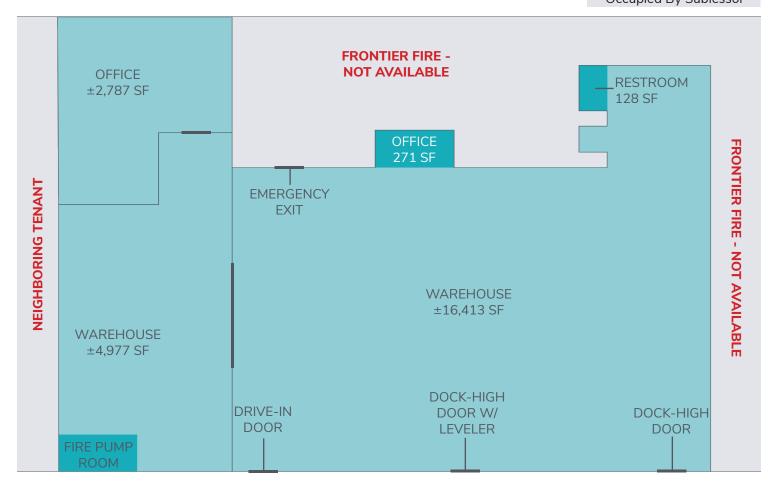

### **Property Features:**

| Warehouse:21,390 SFOffice:2,787 SFYear Built:2015Loading:One (1) Drive-In Door<br>Two (2) Dock-High DoClear Height:24'Zoning:M-IMX-5Column<br>Spacing:52'W x 50'D |     |
|-------------------------------------------------------------------------------------------------------------------------------------------------------------------|-----|
| Year Built: 2015<br>Loading: One (1) Drive-In Door<br>Two (2) Dock-High Do<br>Clear Height: 24'<br>Zoning: M-IMX-5<br>Column 52'W( x 50'D                         |     |
| Loading: One (1) Drive-In Door   Loading: Two (2) Dock-High Do   Clear Height: 24'   Zoning: M-IMX-5   Column 52'W/ x 50'D                                        |     |
| Loading: Two (2) Dock-High Do   Clear Height: 24'   Zoning: M-IMX-5   Column 52'W/ x 50'D                                                                         |     |
| Zoning: M-IMX-5<br>Column 52'W/ x 50'D                                                                                                                            | ors |
| Column 52'W/ x 50'D                                                                                                                                               |     |
| $57.00 \times 500$                                                                                                                                                |     |
|                                                                                                                                                                   |     |
| Sprinkler: ESFR                                                                                                                                                   |     |
| OpEx 2023: \$5.68                                                                                                                                                 |     |

### 9430 E 40th Ave | Denver, CO 80238

Available Sublease Space Occupied By Sublessor

For Sublease Information, please contact: