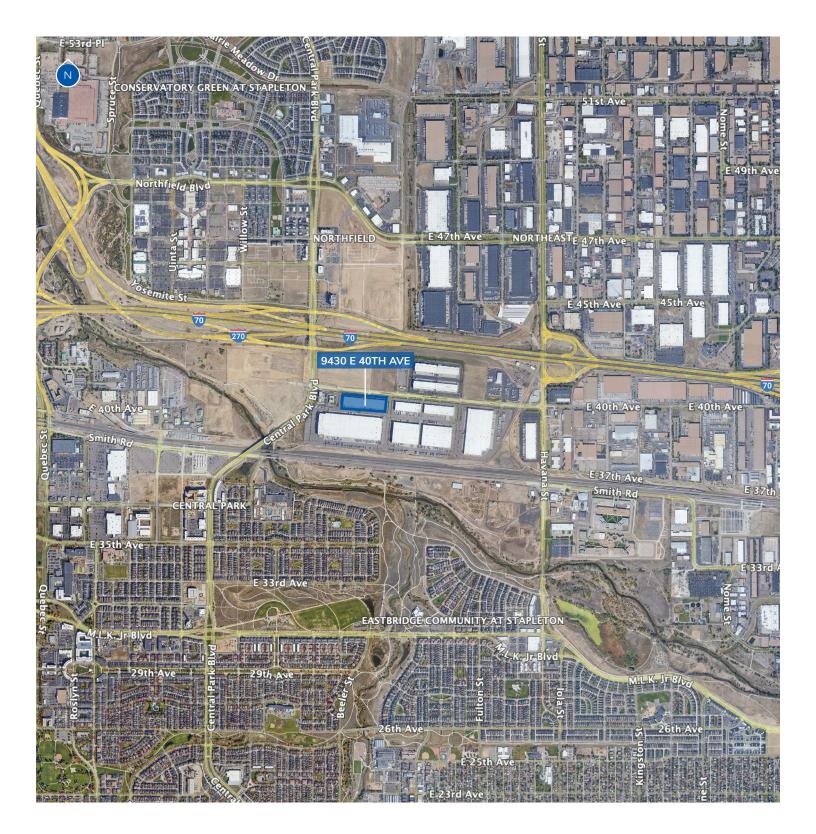

### **Property Highlights:**

- Available March 2025
- Visibility from 40th Avenue with immediate access to I-70 via Central Park Blvd and Havana
- Centrally located with close proximity to major arterials including I-70, I-270 and I-25
- Multiple amenities located in and around the business park providing immediate access for Tenants in the park.
- Close to DIA with direct access via I-70 and Pena Blvd