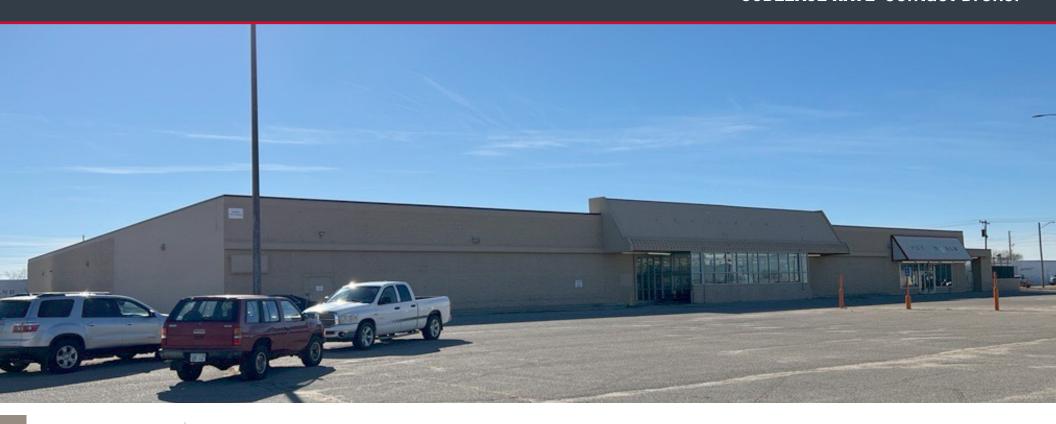

## **NEWTON INDUSTRIAL/RETAIL**

## 1801 W. 1st | Newton, KS **SUBLEASE RATE** Contact Broker

SITE SIZE 5.50 A

**BUILDING SIZE 62.663± SF** (PER LEASE)

**AVAILABLE SF** 56,984± (PER LEASE)

**CEILING HEIGHT** 

**YEAR BUILT** 

1979

CONSTRUCTION

## **PROPERTY HIGHLIGHTS**

- Industrial/retail space available for sublease in Newton,
- Located 1 mile from US Highway 50 and 4 miles from I-135.

Offered by: Bradley Tidemann, SIOR | 316-650-8853 | btidemann@weigand.com