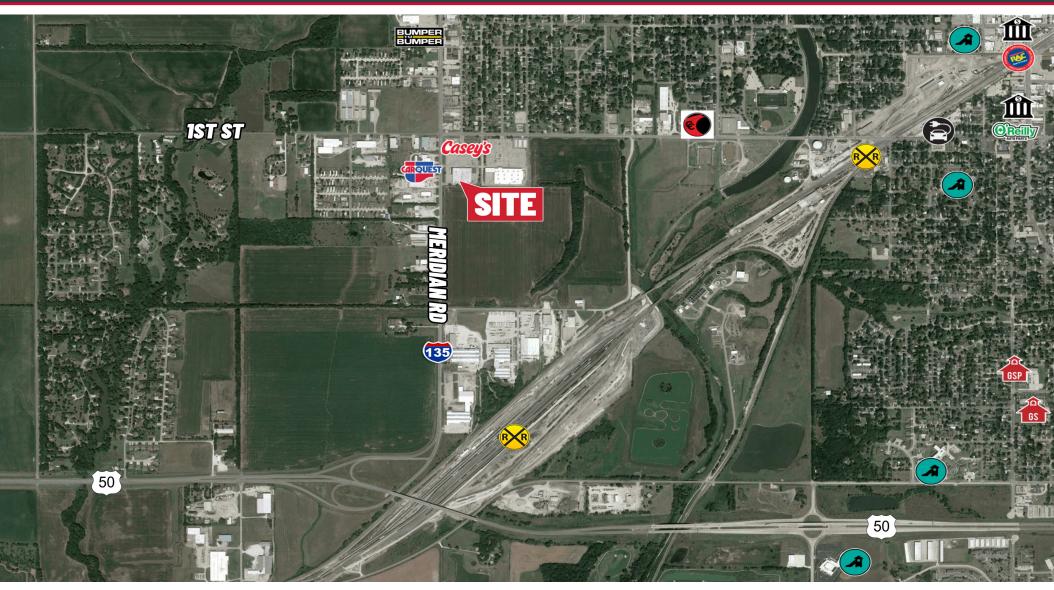

## **PROPERTY HIGHLIGHTS**

- Industrial/retail space available for sublease in Newton,
- Located 1 mile from US Highway 50 and 4 miles from I-135.

Offered by: Bradley Tidemann, SIOR | 316-650-8853 | btidemann@weigand.com