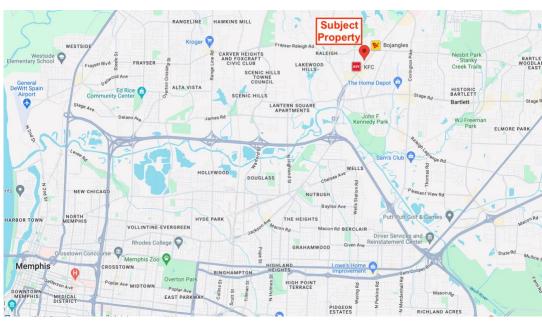

## RETAIL, RESTAURANT LAND FOR LEASE AUSTIN PEAY HIGHWAY & YALE RD MEMPHIS, TN

LOCATION: 3385 Austin Peay Hwy, on the West side of Austin Peay between Yale Rd

& Coleman Rd, & between McDonald's & Take 5 Car Wash, in Memphis, TN. This property is across the street from the \$65 million 68+/- acre Raleigh Civic Center. Austin Peay is a hot commercial corridor with new Tropical Smoothie Café, Chick-fil-A, Bojangles, Starbucks & Whataburger