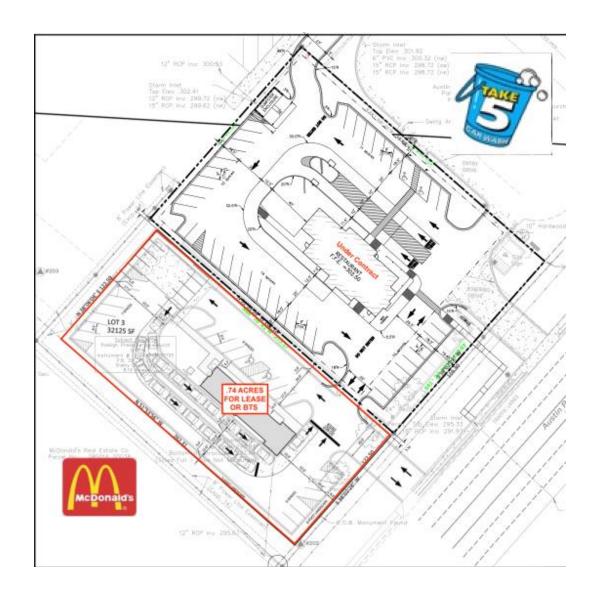

stores, surrounding by a densely populated residential area.

DESCRIPTION: Approximately .74 acres. Commercial uses permitted in the Commercial

Mixed Use-2 or CMU-2 zoning district, per the Raleigh Presbyterian

Church C-P Outline Plan. See site plan option on page 2.

TRAFFIC COUNT: 27,903 between Yale and Coleman.

| Demographics  | 1-Mile   | 3-Mile   | 5-Mile   |
|---------------|----------|----------|----------|
| Population    | 8,230    | 61,642   | 159,314  |
| Avg HH Income | \$61,911 | \$59,882 | \$62,537 |
| Households    | 2,883    | 22,018   | 57,207   |