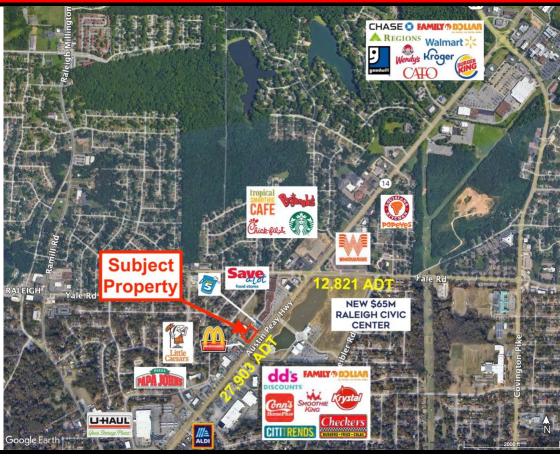

## RETAIL, RESTAURANT LAND FOR LEASE AUSTIN PEAY HIGHWAY & YALE RD MEMPHIS, TN

LOCATION: 3385 Austin Peay Hwy, on the West side of Austin Peay between Yale Rd

& Coleman Rd, & between McDonald's & Take 5 Car Wash, in Memphis, TN. This property is across the street from the \$65 million 68+/- acre Raleigh Civic Center. Austin Peay is a hot commercial corridor with new Tropical Smoothie Café, Chick-fil-A, Bojangles, Starbucks & Whataburger

stores, surrounding by a densely populated residential area.

DESCRIPTION: Approximately .74 acres. Commercial uses permitted in the Commercial

Mixed Use-2 or CMU-2 zoning district, per the Raleigh Presbyterian

Church C-P Outline Plan. See site plan option on page 2.

TRAFFIC COUNT: 27,903 between Yale and Coleman.

| Demographics  | 1-Mile   | 3-Mile   | 5-Mile   |
|---------------|----------|----------|----------|
| Population    | 8,230    | 61,642   | 159,314  |
| Avg HH Income | \$61,911 | \$59,882 | \$62,537 |
| Households    | 2,883    | 22,018   | 57,207   |