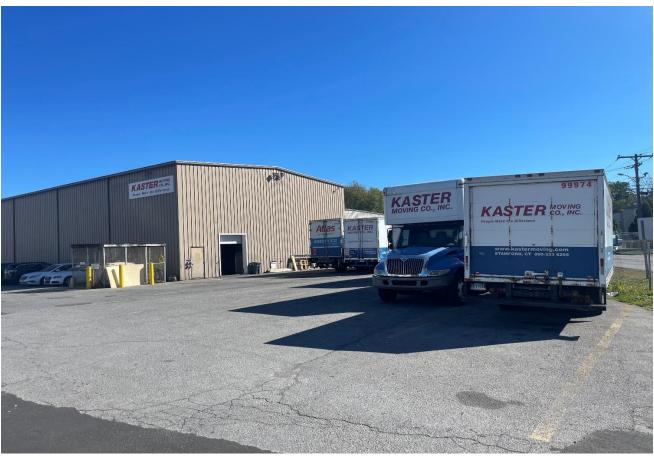

## 9,000 SF High Bay Warehouse - 56 Viaduct Road, Stamford CT

- 9,000 SF warehouse 1 loading dock, 2 drive-in w/overhead doors (16 ft and 10 ft high)
- Hi-Bay, ceilings 24.5 ft to deck, 28.5 ft to beams
- Additional 1,200 SF office space available in adjacent building (66 Viaduct)
- \$16 PSF NNN, plus utilities separately metered
- NNN: +/- \$6 PSF (2023)
- 12 car parking included. Truck parking available at additional cost
- MG zone. Diesel filling station