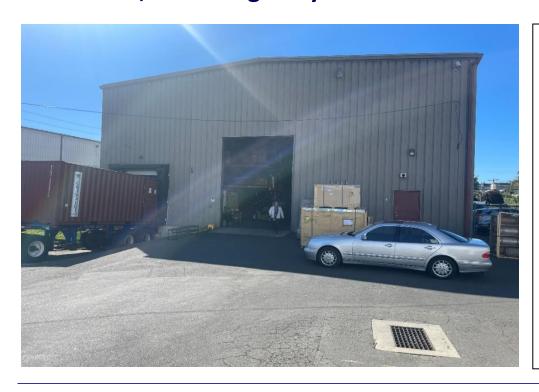

## 9,000 SF High Bay Warehouse - 56 Viaduct Road, Stamford CT

- 9,000 SF warehouse 1 loading dock, 2 drive-in w/overhead doors (16 ft and 10 ft high)
- Hi-Bay, ceilings 24.5 ft to deck, 28.5 ft to beams
- Additional 1,200 SF office space available in adjacent building (66 Viaduct)
- \$16 PSF NNN, plus utilities separately metered
- NNN: +/- \$6 PSF (2023)
- 12 car parking included. Truck parking available at additional cost
- MG zone. Diesel filling station