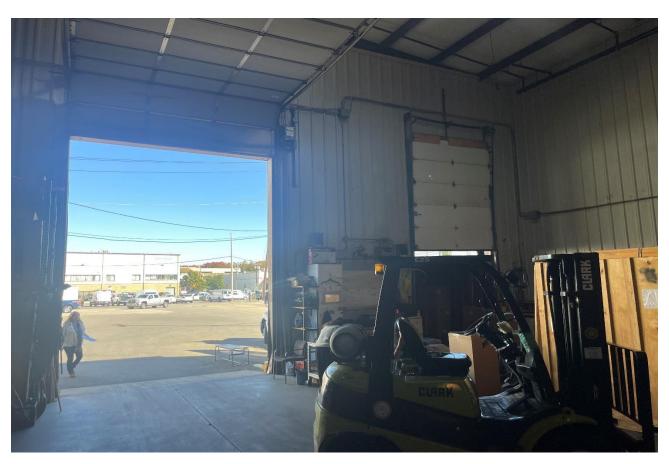

## 9,000 SF High Bay Warehouse - 56 Viaduct Road, Stamford CT

- 9,000 SF warehouse 1 loading dock, 2 drive-in w/overhead doors (16 ft and 10 ft high)
- Hi-Bay, ceilings 24.5 ft to deck, 28.5 ft to beams
- Additional 1,200 SF office space available in adjacent building (66 Viaduct)
- \$16 PSF NNN, plus utilities separately metered
- NNN: +/- \$6 PSF (2023)
- 12 car parking included. Truck parking available at additional cost
- MG zone. Diesel filling station