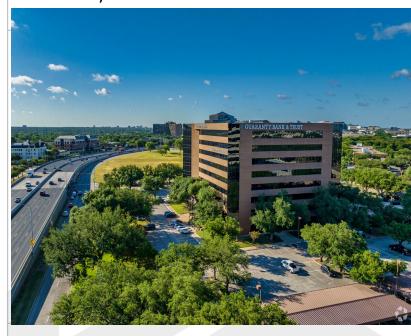

## ONE BENT TREE TOWER | Addison, Texas

16475 Dallas Parkway Addison, Texas 75001 Far North Dallas Submarket 165,078 RSF

www.sabrerealty.com

## ONE BENT TREE TOWER | Addison, Texas

- 8 Stories
- Ample Parking (Open, Canopy, and Garage)
- On Site Deli
- On Site Barbershop and Salon
- On Site Bank and ATM
- Easy Access to Dallas North Tollway
- Quality Finish Out
- Owner Managed and Occupied
- Cardkey Security for After-Hours Access
- Close Proximity to Dart Silver Line
- Close Proximity to Addison Airport
- Twenty Minutes to Dallas Love Field
- Security Cameras w/ DVR