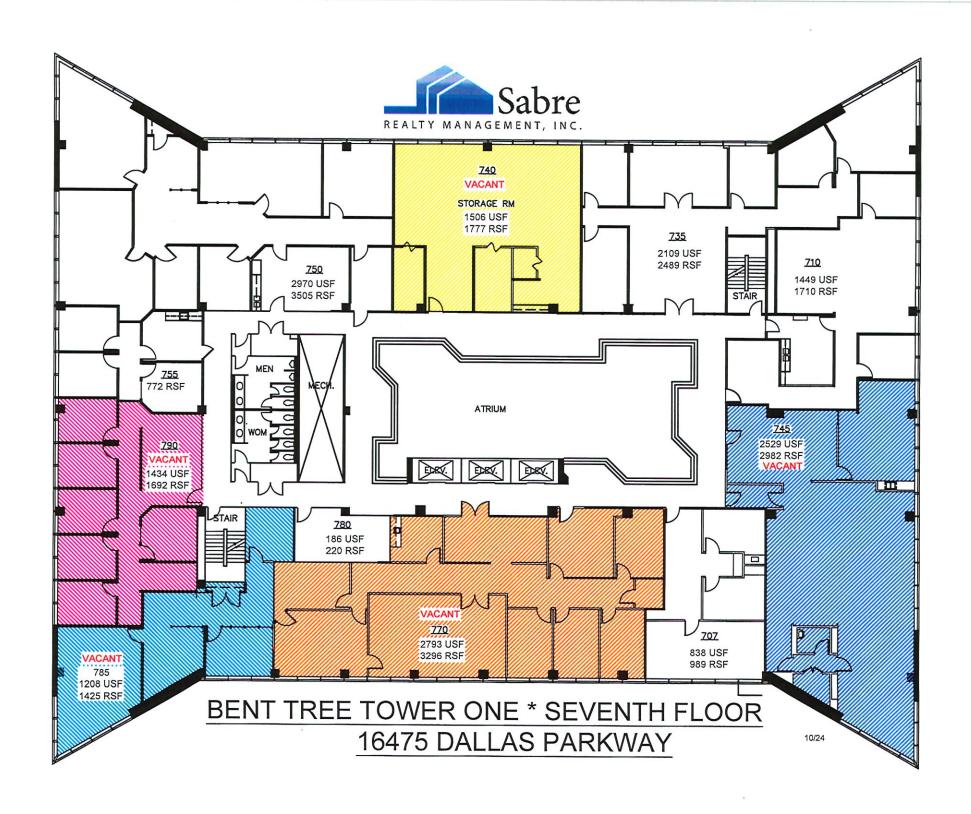

## **Current Availability**

Rate: \$22.00 plus Electric

Largest Contiguous: 13,231 RSF (2<sup>nd</sup> Floor)

Smallest Space: 934 RSF

| Suite | Size      | Available |
|-------|-----------|-----------|
| Suite | Size      | Available |
| 220   | 3,427 RSF | Vacant    |
| 230   | 2,375 RSF | Vacant    |
| 235   | 934 RSF   | Vacant    |
| 240   | 2,845 RSF | Vacant    |
| 245   | 3,650 RSF | Vacant    |
| 350   | 2,027 RSF | Vacant    |
| 385   | 1,635 RSF | Vacant    |
| 770   | 3,296 RSF | Vacant    |
| 785   | 1,425 RSF | Vacant    |
| 790   | 1,692 RSF | Vacant    |