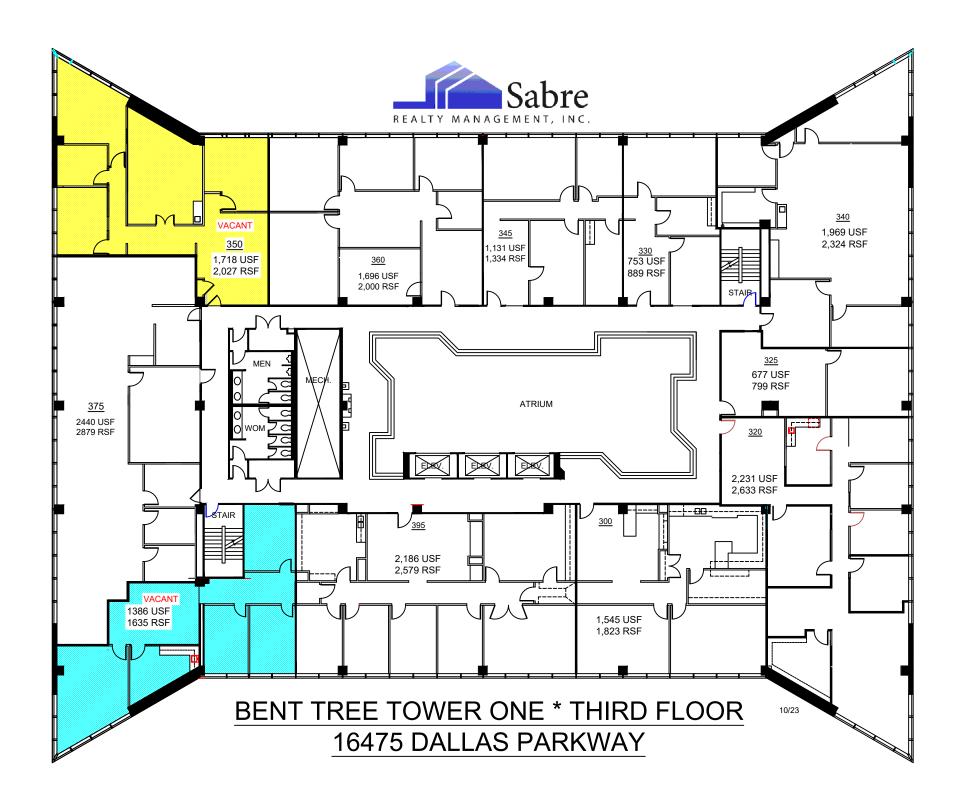

## **Current Availability**

Rate: \$22.00 plus Electric

Largest Contiguous: 13,231 RSF (2<sup>nd</sup> Floor)

Smallest Space: 934 RSF

| Suite | Size      | Available |
|-------|-----------|-----------|
| Suite | Size      | Available |
| 220   | 3,427 RSF | Vacant    |
| 230   | 2,375 RSF | Vacant    |
| 235   | 934 RSF   | Vacant    |
| 240   | 2,845 RSF | Vacant    |
| 245   | 3,650 RSF | Vacant    |
| 350   | 2,027 RSF | Vacant    |
| 385   | 1,635 RSF | Vacant    |
| 770   | 3,296 RSF | Vacant    |
| 785   | 1,425 RSF | Vacant    |
| 790   | 1,692 RSF | Vacant    |