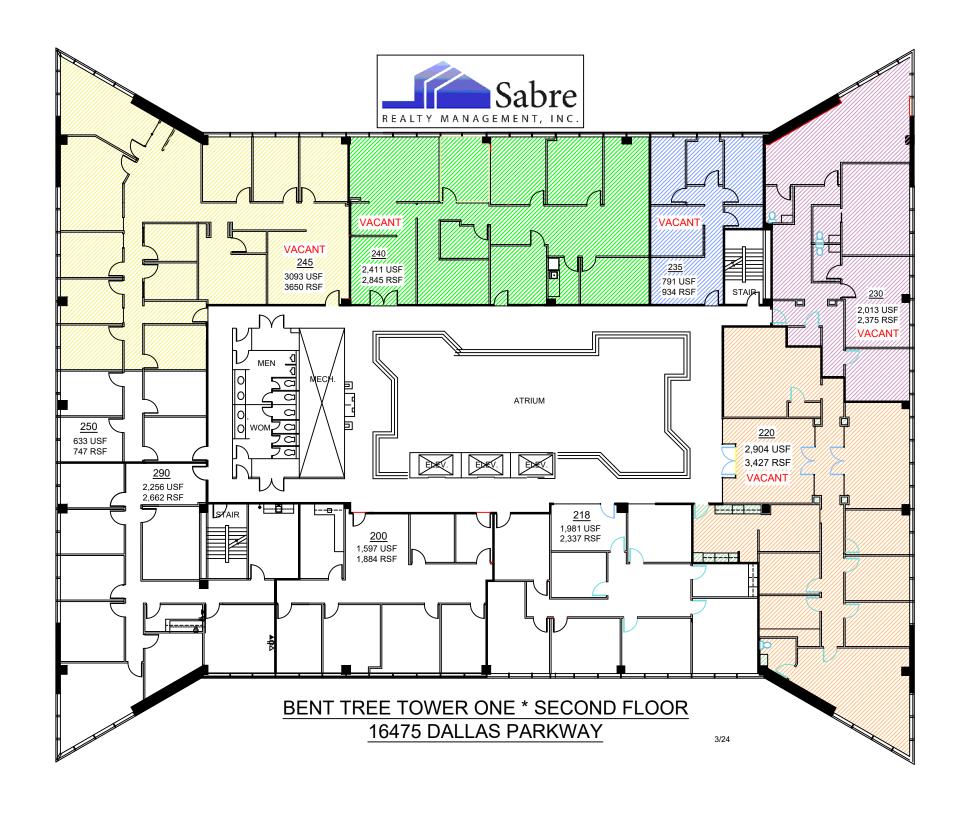

## **Current Availability**

Rate: \$22.00 plus Electric

Largest Contiguous: 13,231 RSF (2<sup>nd</sup> Floor)

Smallest Space: 934 RSF

| Suite | Size      | Available |
|-------|-----------|-----------|
| Suite | Size      | Available |
| 220   | 3,427 RSF | Vacant    |
| 230   | 2,375 RSF | Vacant    |
| 235   | 934 RSF   | Vacant    |
| 240   | 2,845 RSF | Vacant    |
| 245   | 3,650 RSF | Vacant    |
| 350   | 2,027 RSF | Vacant    |
| 385   | 1,635 RSF | Vacant    |
| 770   | 3,296 RSF | Vacant    |
| 785   | 1,425 RSF | Vacant    |
| 790   | 1,692 RSF | Vacant    |