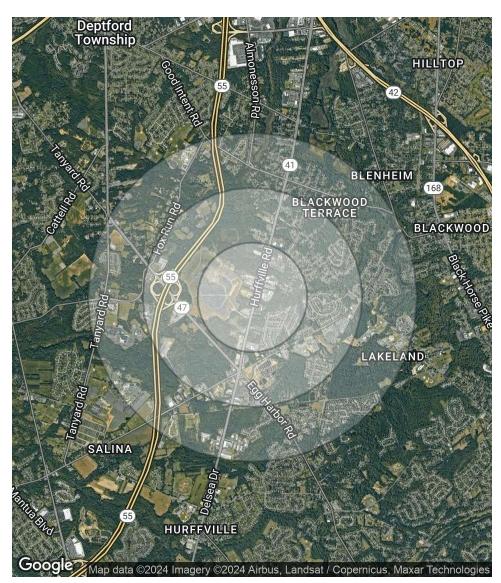

### ±8.87 ACRES VACANT INDUSTRIAL LAND

1750 Hurffville Road, Deptford, NJ 08080

| POPULATION           | 0.5 MILES | 1 MILE | 1.5 MILES |
|----------------------|-----------|--------|-----------|
| Total Population     | 592       | 3,916  | 9,957     |
| Average Age          | 37.4      | 43.3   | 41.1      |
| Average Age (Male)   | 38.8      | 44.9   | 40.2      |
| Average Age (Female) | 34.9      | 42.3   | 40.5      |

| HOUSEHOLDS & INCOME | 0.5 MILES | 1 MILE    | 1.5 MILES |
|---------------------|-----------|-----------|-----------|
| Total Households    | 195       | 1,562     | 3,827     |
| # of Persons per HH | 3.0       | 2.5       | 2.6       |
| Average HH Income   | \$127,757 | \$110,247 | \$98,724  |
| Average House Value | \$251,293 | \$213,565 | \$228,490 |