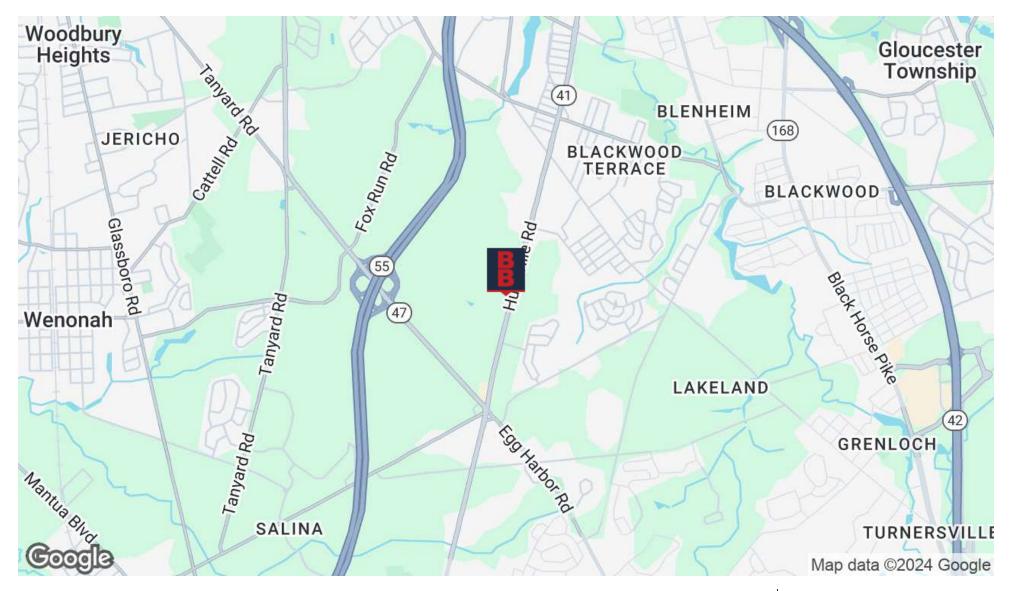

#### LOCATION DESCRIPTION

Approx. 5.1 Miles to I-95 Exit 3 Approx. 5.6 Miles to I-295