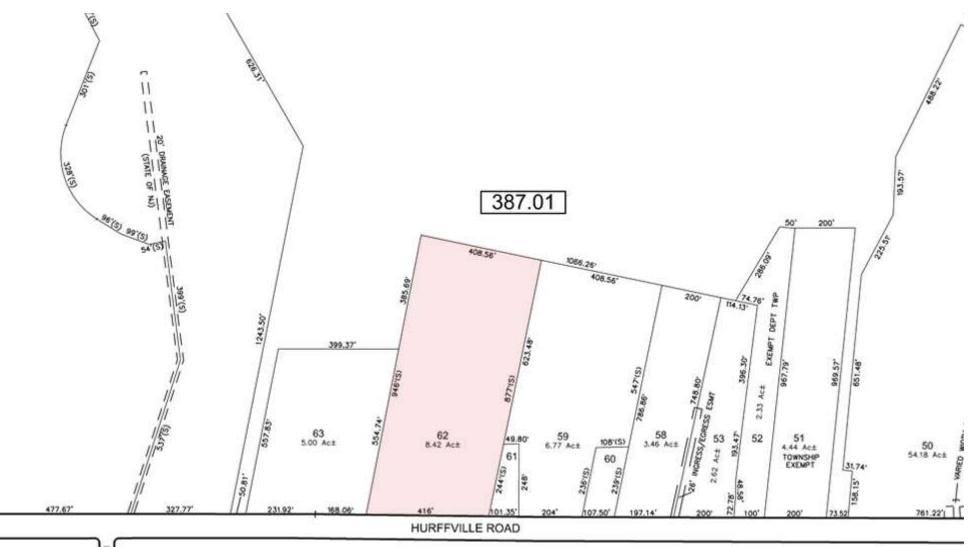

#### **PROPERTY HIGHLIGHTS**

- ±8.87 Acres Vacant, Raw Land
- Lot Size at ±8.87 Acres
- Block 387-01. Lot 62
- 416' Frontage on Hurffville Road
- Ideal for Light Industrial Use (Truck Terminal, Bus, Auto, Warehouse, Outdoor Storage, Recycling Yard)
- Zoned BC1
- Taxes at \$11,509.99 (2024)