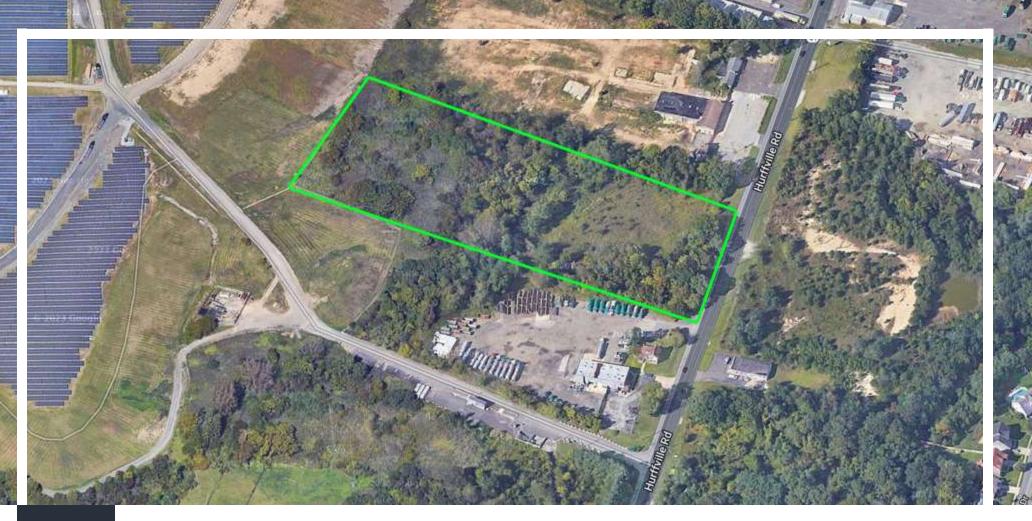

# **±8.87 ACRES VACANT INDUSTRIAL LAND**

1750 Hurffville Road, Deptford, NJ 08080

For More Information, Contact the Exclusive Broker

JUAN DISLA

Director jd@blauberg.com 973.379.6644 x226

830 Morris Turnpike, Suite 201, Short Hills, NJ 07078

### ±8.87 ACRES VACANT INDUSTRIAL LAND

1750 Hurffville Road, Deptford, NJ 08080

#### **PROPERTY HIGHLIGHTS**

- ±8.87 Acres Vacant, Raw Land
- Lot Size at ±8.87 Acres
- Block 387-01. Lot 62
- 416' Frontage on Hurffville Road
- Ideal for Light Industrial Use (Truck Terminal, Bus, Auto, Warehouse, Outdoor Storage, Recycling Yard)
- Zoned BC1
- Taxes at \$11,509.99 (2024)