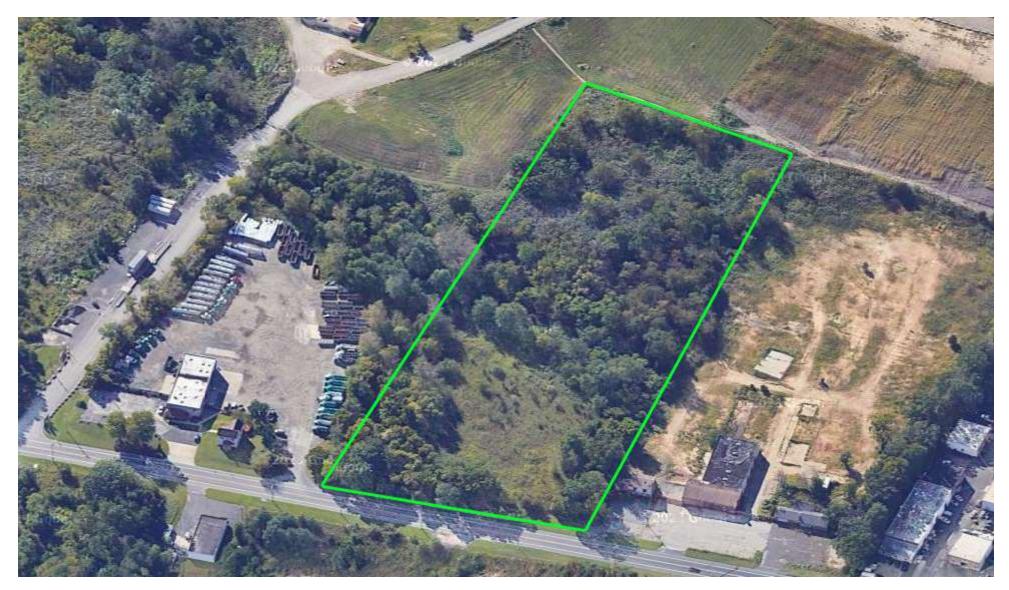

#### **PROPERTY HIGHLIGHTS**

- ±8.87 Acres Vacant, Raw Land
- Lot Size at ±8.87 Acres
- Block 387-01. Lot 62
- 416' Frontage on Hurffville Road
- Ideal for Light Industrial Use (Truck Terminal, Bus, Auto, Warehouse, Outdoor Storage, Recycling Yard)
- Zoned BC1
- Taxes at \$11,509.99 (2024)

### **±8.87 ACRES VACANT INDUSTRIAL LAND**

1750 Hurffville Road, Deptford, NJ 08080

ILUEBELL LANE

308

3

For More Information, Contact the Exclusive Broker JUAN DISLA

Director jd@blauberg.com 973.379.6644 x226 830 Morris Turnpike Suite 201 Short Hills, NJ 07078