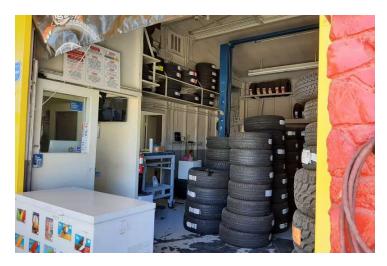

#### PROPERTY DESCRIPTION

Capture an outstanding investment opportunity with this vehicle-related retail property in Fresno, CA. Featuring full occupancy and NMX zoning, this established building, constructed in 1967, is positioned to deliver stable returns for savvy investors. The prime location in Fresno ensures high visibility and accessibility, making it an ideal choice for businesses catering to vehicle-related services. With a solid track record of 100% occupancy, this property offers a reliable income stream and substantial potential for expansion. Elevate your portfolio with this property in Fresno, a cornerstone for sustained growth.

### **PROPERTY HIGHLIGHTS**

- -Building Size 1,697
- Constructed in 1967, offering a timeless appeal
- NMX zoning ensures flexibility for retail and vehicle-related businesses
- Prime location in Fresno area for high visibility and accessibility
- 100% occupancy demonstrates strong tenant demand