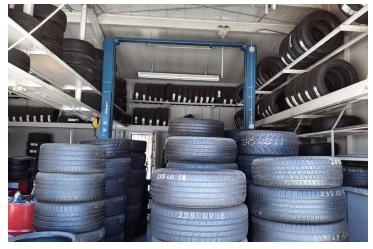

#### PROPERTY DESCRIPTION

Capture an outstanding investment opportunity with this vehicle-related retail property in Fresno, CA. Featuring full occupancy and NMX zoning, this established building, constructed in 1967, is positioned to deliver stable returns for savvy investors. The prime location in Fresno ensures high visibility and accessibility, making it an ideal choice for businesses catering to vehicle-related services. With a solid track record of 100% occupancy, this property offers a reliable income stream and substantial potential for expansion. Elevate your portfolio with this property in Fresno, a cornerstone for sustained growth.

### **PROPERTY HIGHLIGHTS**

- -Building Size 1,697
- Constructed in 1967, offering a timeless appeal
- NMX zoning ensures flexibility for retail and vehicle-related businesses
- Prime location in Fresno area for high visibility and accessibility
- 100% occupancy demonstrates strong tenant demand