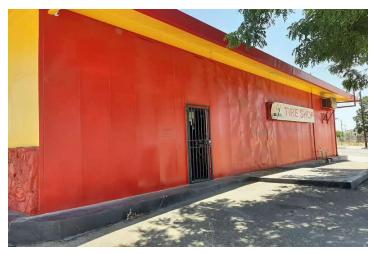

#### PROPERTY DESCRIPTION

Capture an outstanding investment opportunity with this vehicle-related retail property in Fresno, CA. Featuring full occupancy and NMX zoning, this established building, constructed in 1967, is positioned to deliver stable returns for savvy investors. The prime location in Fresno ensures high visibility and accessibility, making it an ideal choice for businesses catering to vehicle-related services. With a solid track record of 100% occupancy, this property offers a reliable income stream and substantial potential for expansion. Elevate your portfolio with this property in Fresno, a cornerstone for sustained growth.

### **PROPERTY HIGHLIGHTS**

- -Building Size 1,697
- Constructed in 1967, offering a timeless appeal
- NMX zoning ensures flexibility for retail and vehicle-related businesses
- Prime location in Fresno area for high visibility and accessibility
- 100% occupancy demonstrates strong tenant demand