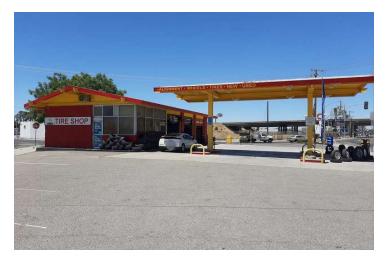

## 2121 H ST FRESNO, CA

2121 H ST, FRESNO, CA 93721

#### PROPERTY DESCRIPTION

Capture an outstanding investment opportunity with this vehicle-related retail property in Fresno, CA. Featuring full occupancy and NMX zoning, this established building, constructed in 1967, is positioned to deliver stable returns for savvy investors. The prime location in Fresno ensures high visibility and accessibility, making it an ideal choice for businesses catering to vehicle-related services. With a solid track record of 100% occupancy, this property offers a reliable income stream and substantial potential for expansion. Elevate your portfolio with this property in Fresno, a cornerstone for sustained growth.

### **PROPERTY HIGHLIGHTS**

- -Building Size 1,697
- Constructed in 1967, offering a timeless appeal
- NMX zoning ensures flexibility for retail and vehicle-related businesses
- Prime location in Fresno area for high visibility and accessibility
- 100% occupancy demonstrates strong tenant demand