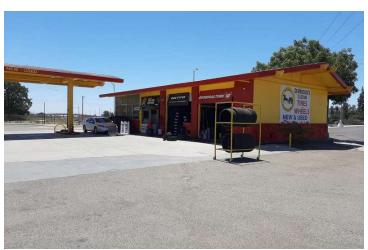

## 2121 H ST FRESNO, CA

2121 H ST, FRESNO, CA 93721

#### PROPERTY DESCRIPTION

Capture an outstanding investment opportunity with this vehicle-related retail property in Fresno, CA. Featuring full occupancy and NMX zoning, this established building, constructed in 1967, is positioned to deliver stable returns for savvy investors. The prime location in Fresno ensures high visibility and accessibility, making it an ideal choice for businesses catering to vehicle-related services. With a solid track record of 100% occupancy, this property offers a reliable income stream and substantial potential for expansion. Elevate your portfolio with this property in Fresno, a cornerstone for sustained growth.

### **PROPERTY HIGHLIGHTS**

- -Building Size 1,697
- Constructed in 1967, offering a timeless appeal
- NMX zoning ensures flexibility for retail and vehicle-related businesses
- Prime location in Fresno area for high visibility and accessibility
- 100% occupancy demonstrates strong tenant demand