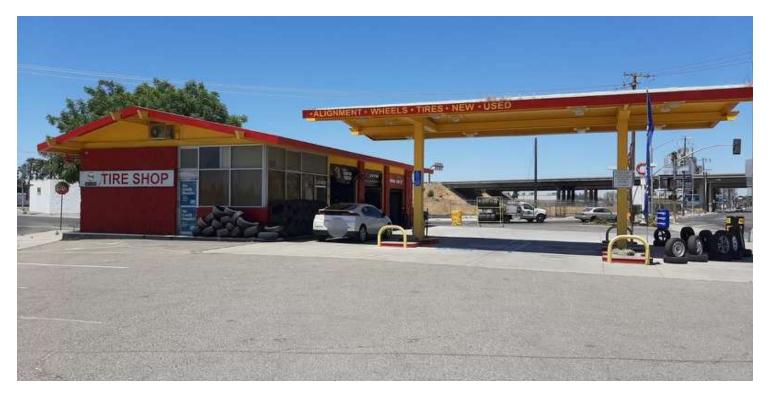

## 2121 H ST FRESNO, CA

2121 H ST, FRESNO, CA 93721

#### PROPERTY DESCRIPTION

Capture an outstanding investment opportunity with this vehicle-related retail property in Fresno, CA. Featuring full occupancy and NMX zoning, this established building, constructed in 1967, is positioned to deliver stable returns for savvy investors. The prime location in Fresno ensures high visibility and accessibility, making it an ideal choice for businesses catering to vehicle-related services. With a solid track record of 100% occupancy, this property offers a reliable income stream and substantial potential for expansion. Elevate your portfolio with this property in Fresno, a cornerstone for sustained growth.

### **PROPERTY HIGHLIGHTS**

- -Building Size 1,697
- Constructed in 1967, offering a timeless appeal
- NMX zoning ensures flexibility for retail and vehicle-related businesses
- Prime location in Fresno area for high visibility and accessibility
- 100% occupancy demonstrates strong tenant demand