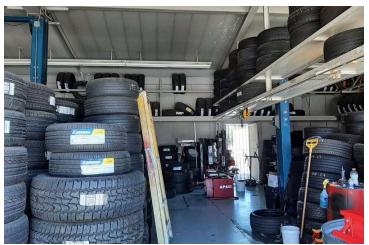

#### PROPERTY DESCRIPTION

Capture an outstanding investment opportunity with this vehicle-related retail property in Fresno, CA. Featuring full occupancy and NMX zoning, this established building, constructed in 1967, is positioned to deliver stable returns for savvy investors. The prime location in Fresno ensures high visibility and accessibility, making it an ideal choice for businesses catering to vehicle-related services. With a solid track record of 100% occupancy, this property offers a reliable income stream and substantial potential for expansion. Elevate your portfolio with this property in Fresno, a cornerstone for sustained growth.

### **PROPERTY HIGHLIGHTS**

- -Building Size 1,697
- Constructed in 1967, offering a timeless appeal
- NMX zoning ensures flexibility for retail and vehicle-related businesses
- Prime location in Fresno area for high visibility and accessibility
- 100% occupancy demonstrates strong tenant demand