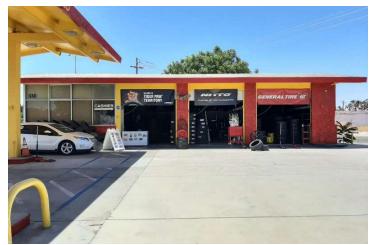

#### PROPERTY DESCRIPTION

Capture an outstanding investment opportunity with this vehicle-related retail property in Fresno, CA. Featuring full occupancy and NMX zoning, this established building, constructed in 1967, is positioned to deliver stable returns for savvy investors. The prime location in Fresno ensures high visibility and accessibility, making it an ideal choice for businesses catering to vehicle-related services. With a solid track record of 100% occupancy, this property offers a reliable income stream and substantial potential for expansion. Elevate your portfolio with this property in Fresno, a cornerstone for sustained growth.

### **PROPERTY HIGHLIGHTS**

- -Building Size 1,697
- Constructed in 1967, offering a timeless appeal
- NMX zoning ensures flexibility for retail and vehicle-related businesses
- Prime location in Fresno area for high visibility and accessibility
- 100% occupancy demonstrates strong tenant demand