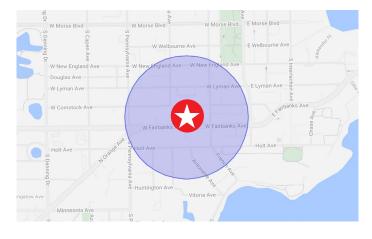

## 12 MONTH DEMOGRAPHICS WITHIN 1000 FT

| Visits          | 1.3M                     |
|-----------------|--------------------------|
| Visitors        | 423.6K                   |
| Visit Frequency | 3.12x                    |
| Avg Dwell Time  | 71 minutes               |
| Walk Score      | 93/100 Walker's Paradise |