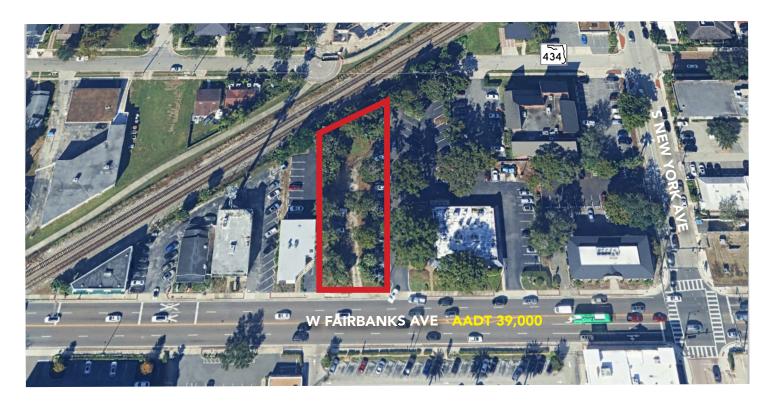

Great opportunity to develop in the heart of Winter Park.

ASKING PRICE: Negotiable

LAND AREA: 0.26± acres

**ZONING:** C-3 Uses Approved

**TRAFFIC COUNT:** 39,000± AADT on W Fairbanks Ave

**POTENTIAL BUILDING:** 3,800-4,000 SF 2-story office