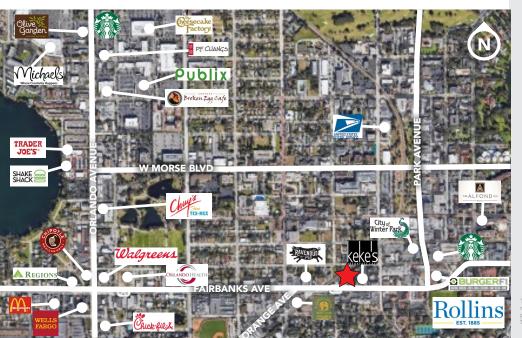

VACANT LAND FOR SALE 379 W Fairbanks Ave, Winter Park FL 32789

## **PROPERTY OVERVIEW**

- Vacant land zoned for C3 commercial uses.
- Access and frontage on W Fairbanks Ave.
- Within walking distance to area restaurants and shopping on Park Avenue.
- Excellent in fill site.
- Perfect for "spec" building or build-to-suit.
- Potential building planned with 2-way drive aisle, 5-6 covered parking spaces (remainder uncovered behind the building) and has a total of 3,800-4,000 SF between 2 stories



Great opportunity to develop in the heart of Winter Park.



ASKING PRICE: Negotiable

LAND AREA: 0.26± acres



**ZONING:** C-3 Uses Approved



**TRAFFIC COUNT:** 39,000± AADT on W Fairbanks Ave



**POTENTIAL BUILDING:** 3,800-4,000 SF 2-story office



DAMIEN MADSEN dmadsen@harbertrealty.com | 407.256.2844

For More Information: HarbertRealty.com 400 S Park Ave, Suite 225, Winter Park, FL 32789

The information contained herein has been obtained from sources deemed reliable, however, HRS makes no guarantees, warranties or representation as to its completeness or accuracy thereof. The resentation of this property is submitted subject to errors, omissions, change of price or condiions, prior to sale or lease or withdrawal without notice.

## VACANT LAND FOR SALE

379 W Fairbanks Ave, W