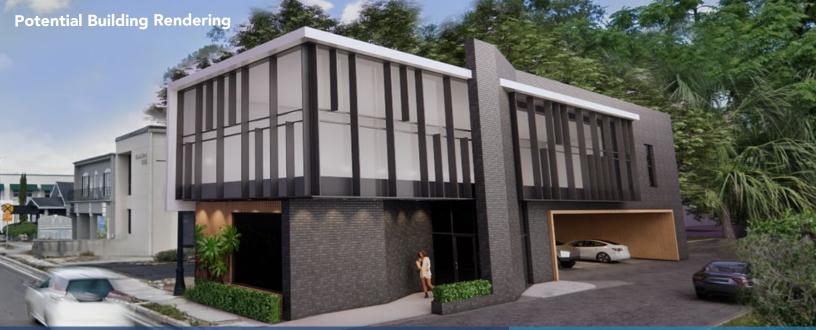

## **PROPERTY OVERVIEW**

- Vacant land zoned for C3 commercial uses.
- Access and frontage on W Fairbanks Ave.
- Within walking distance to area restaurants and shopping on Park Avenue.
- Excellent in fill site.
- Perfect for "spec" building or build-to-suit.
- Potential building planned with 2-way drive aisle, 5-6 covered parking spaces (remainder uncovered behind the building) and has a total of 3,800-4,000 SF between 2 stories

Great opportunity to develop in the heart of Winter Park.

ASKING PRICE: Negotiable

LAND AREA: 0.26± acres

**ZONING:** C-3 Uses Approved

**TRAFFIC COUNT:** 39,000± AADT on W Fairbanks Ave

**POTENTIAL BUILDING:** 3,800-4,000 SF 2-story office