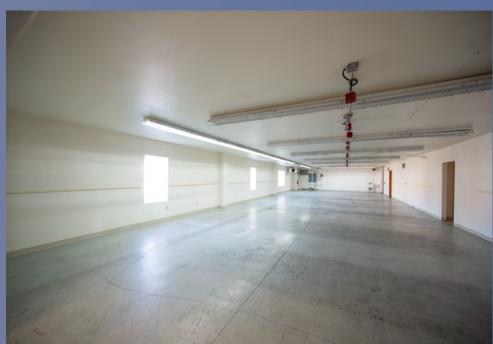

#### **COMMERCIAL-INDUSTRIAL FOR LEASE**

Expansive 23,200 SF multi-use industrial building includes 22,000 SF floor plate plus 1,200 SF mezzanine. Quality built in 2005, with clear height of 6 - 22 ft. Currently configured as a combination warehouse-office with three private offices, conference room, four restrooms, storage mezzanine and flexible warehouse space.