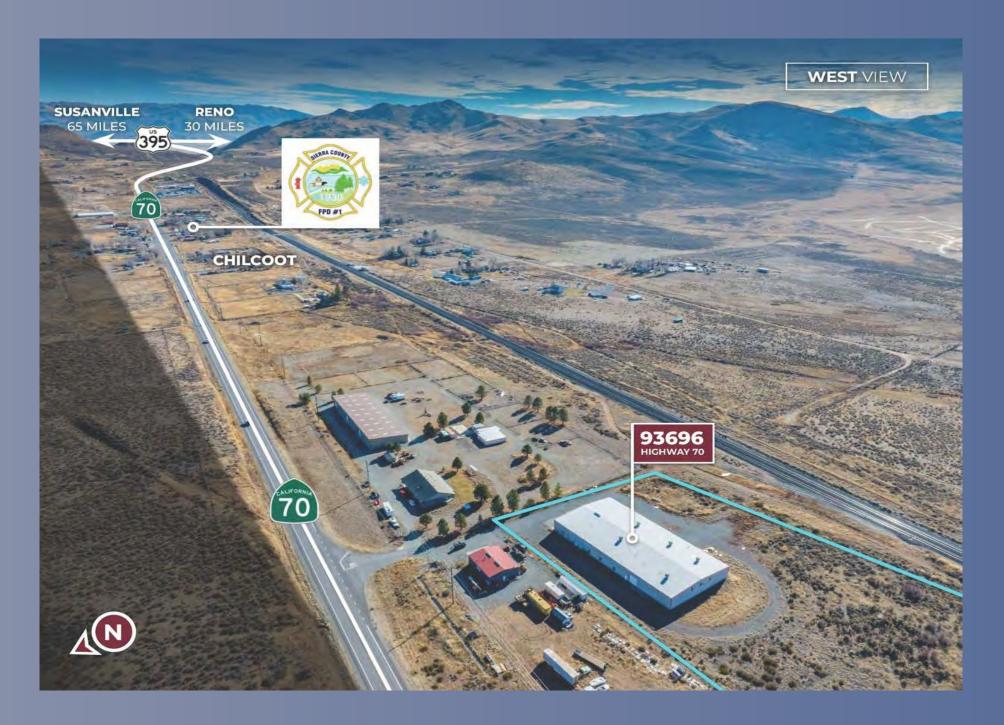

93696 Highway 70 Chilcoot CA 96105

7.36 ACRES | 23,200 SF | LEASE \$0.70/SF - NNN

Ron Hemig (530) 318-8158 ronhemig@gmail.com Sierra
Sotheby's
INTERNATIONAL REALTY
BRE #002018110

# **EXCELLENT LOCATION**

Convenient year 'round access, approximately 30 miles from Reno, NV and about 1 hour from Truckee, CA.

Approximately 10 minutes to Portola, CA, Highway 395 and Highway 89.

The level site consists of 7.36 ACRES and provides abundant paved and fenced parking, two loading docks plus a roll-up commercial grade door. Great opportunity for long term Boat and RV storage, parking for large machinery, secure R&D, agricultural uses, light manufacturing and more. Plumas County zoning allows for a broad range of commercial and industrial uses, including retail sales.