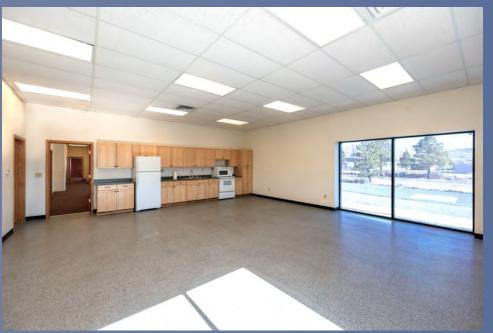

#### **COMMERCIAL-INDUSTRIAL FOR LEASE**

Expansive 23,200 SF multi-use industrial building includes 22,000 SF floor plate plus 1,200 SF mezzanine. Quality built in 2005, with clear height of 6 - 22 ft. Currently configured as a combination warehouse-office with three private offices, conference room, four restrooms, storage mezzanine and flexible warehouse space.