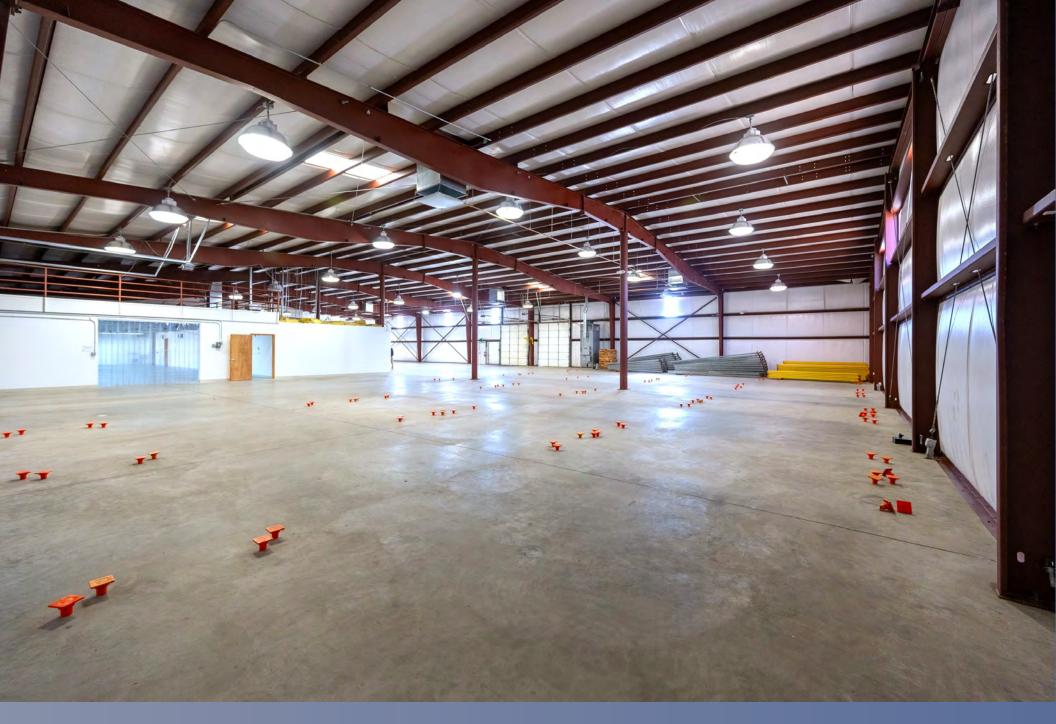

#### **COMMERCIAL-INDUSTRIAL FOR LEASE**

Expansive 23,200 SF multi-use industrial building includes 22,000 SF floor plate plus 1,200 SF mezzanine. Quality built in 2005, with clear height of 6 - 22 ft. Currently configured as a combination warehouse-office with three private offices, conference room, four restrooms, storage mezzanine and flexible warehouse space.

#### COMMERCIAL-INDUSTRIAL MAIN FLOOR PLAN