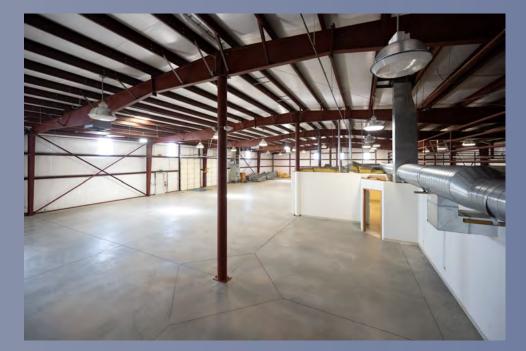

#### **COMMERCIAL-INDUSTRIAL FOR LEASE**

Expansive 23,200 SF multi-use industrial building includes 22,000 SF floor plate plus 1,200 SF mezzanine. Quality built in 2005, with clear height of 6 - 22 ft. Currently configured as a combination warehouse-office with three private offices, conference room, four restrooms, storage mezzanine and flexible warehouse space.