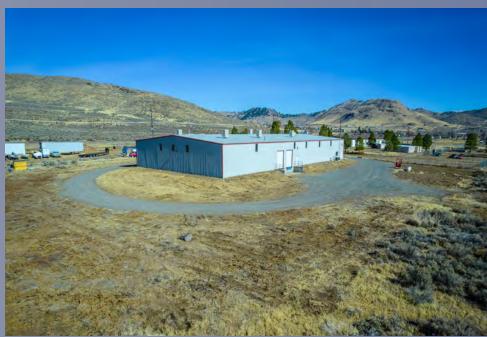

93696 Highway 70 Chilcoot CA 96105

7.36 ACRES | 23,200 SF | LEASE \$0.70/SF - NNN

Ron Hemig (530) 318-8158 ronhemig@gmail.com Sierra
Sotheby's
INTERNATIONAL REALTY
BRE #002018110

The level site consists of 7.36 ACRES and provides abundant paved and fenced parking, two loading docks plus a roll-up commercial grade door. Great opportunity for long term Boat and RV storage, parking for large machinery, secure R&D, agricultural uses, light manufacturing and more. Plumas County zoning allows for a broad range of commercial and industrial uses, including retail sales.