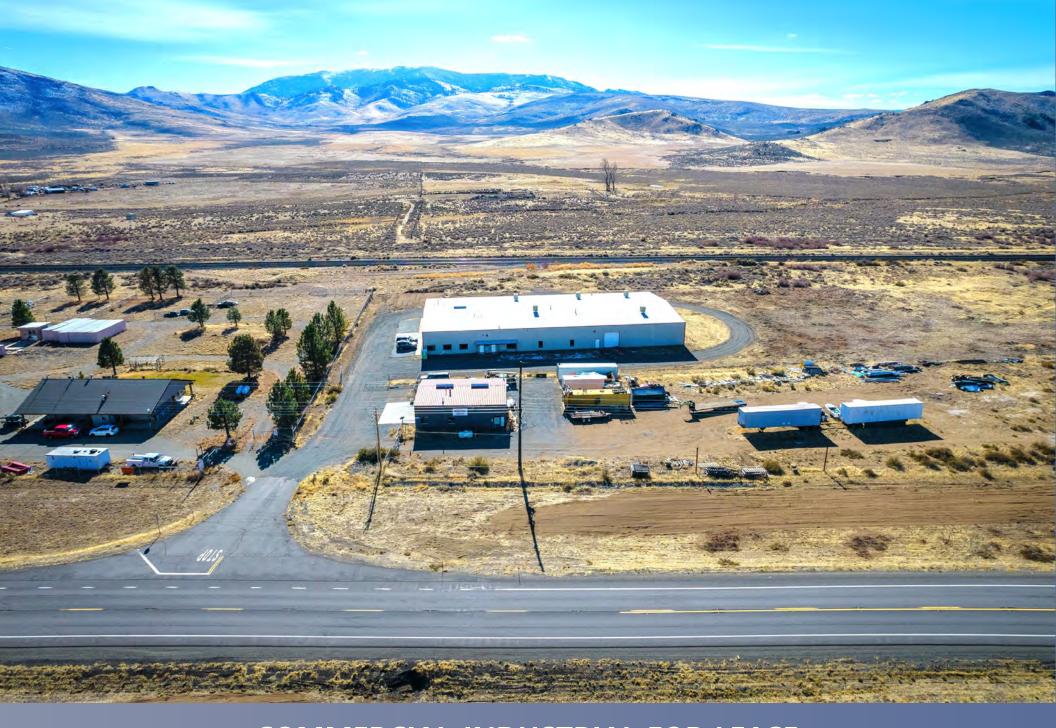

93696 Highway 70 Chilcoot CA 96105

7.36 ACRES | 23,200 SF | LEASE \$0.70/SF - NNN

Ron Hemig (530) 318-8158 ronhemig@gmail.com Sierra
Sotheby's
INTERNATIONAL REALTY
BRE #002018110

#### **COMMERCIAL-INDUSTRIAL FOR LEASE**

Expansive 23,200 SF multi-use industrial building includes 22,000 SF floor plate plus 1,200 SF mezzanine. Quality built in 2005, with clear height of 6 - 22 ft. Currently configured as a combination warehouse-office with three private offices, conference room, four restrooms, storage mezzanine and flexible warehouse space.

The level site consists of 7.36 ACRES and provides abundant paved and fenced parking, two loading docks plus a roll-up commercial grade door. Great opportunity for long term Boat and RV storage, parking for large machinery, secure R&D, agricultural uses, light manufacturing and more. Plumas County zoning allows for a broad range of commercial and industrial uses, including retail sales.