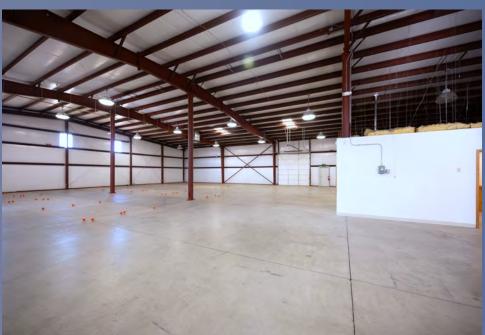

#### **COMMERCIAL-INDUSTRIAL FOR LEASE**

Expansive 23,200 SF multi-use industrial building includes 22,000 SF floor plate plus 1,200 SF mezzanine. Quality built in 2005, with clear height of 6 - 22 ft. Currently configured as a combination warehouse-office with three private offices, conference room, four restrooms, storage mezzanine and flexible warehouse space.

#### COMMERCIAL-INDUSTRIAL MAIN FLOOR PLAN