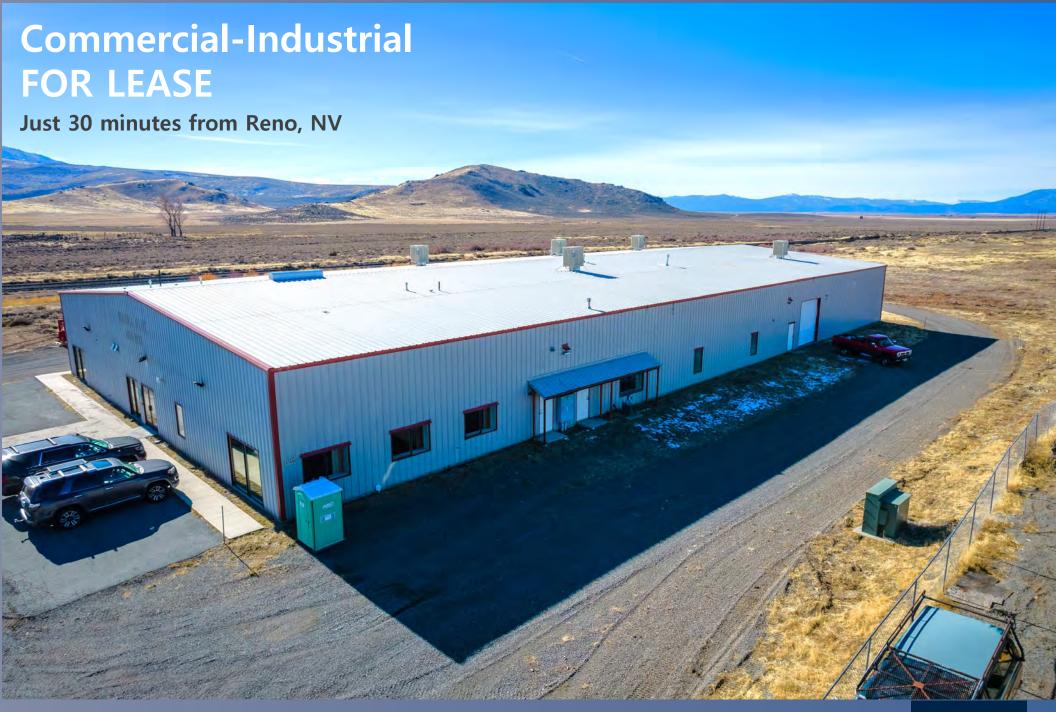

93696 Highway 70 Chilcoot CA 96105

7.36 ACRES | 23,200 SF | LEASE \$0.70/SF - NNN

Ron Hemig (530) 318-8158 ronhemig@gmail.com Sierra
Sotheby's
INTERNATIONAL REALTY
BRE #002018110

#### **COMMERCIAL-INDUSTRIAL FOR LEASE**

Expansive 23,200 SF multi-use industrial building includes 22,000 SF floor plate plus 1,200 SF mezzanine. Quality built in 2005, with clear height of 6 - 22 ft. Currently configured as a combination warehouse-office with three private offices, conference room, four restrooms, storage mezzanine and flexible warehouse space.

The level site consists of 7.36 ACRES and provides abundant paved and fenced parking, two loading docks plus a roll-up commercial grade door. Great opportunity for long term Boat and RV storage, parking for large machinery, secure R&D, agricultural uses, light manufacturing and more. Plumas County zoning allows for a broad range of commercial and industrial uses, including retail sales.