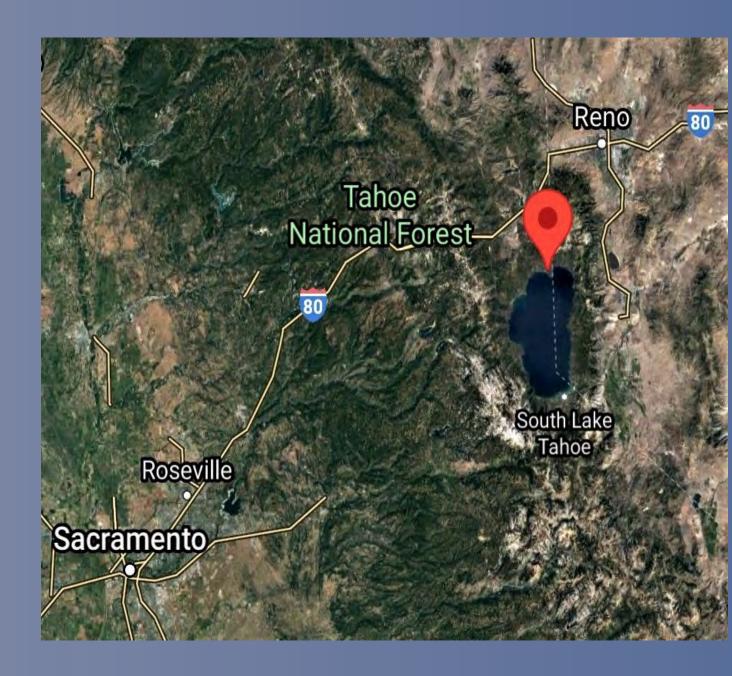

# **EXCELLENT LOCATION**

Convenient year 'round access, approximately 30 miles from Reno, NV and about 1 hour from Truckee, CA.

Approximately 10 minutes to Portola, CA, Highway 395 and Highway 89.