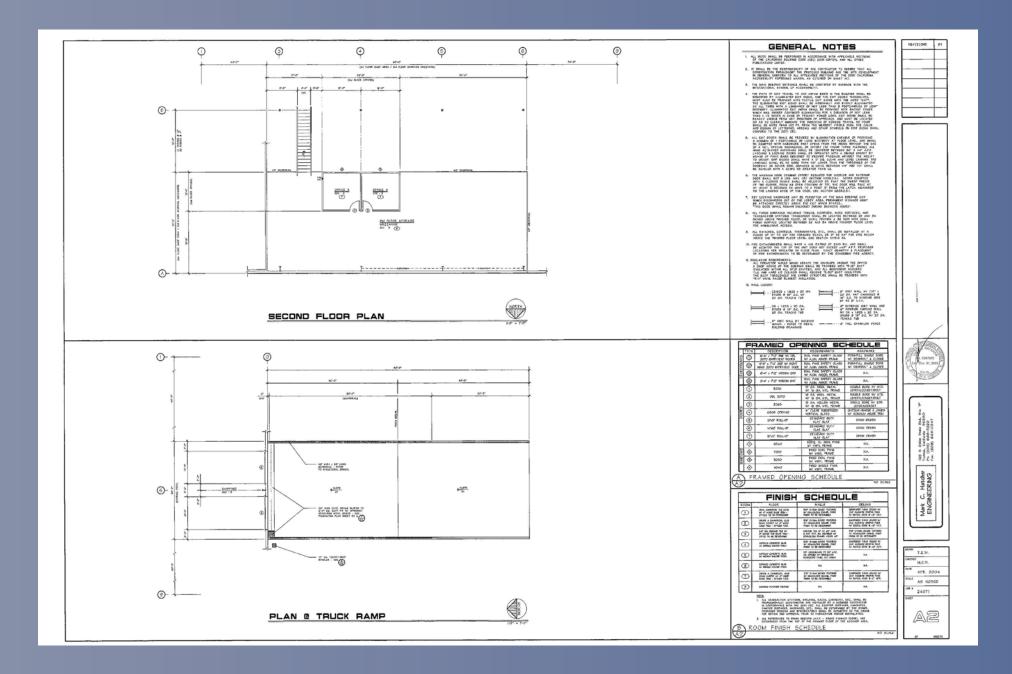

#### **COMMERCIAL-INDUSTRIAL FOR LEASE**

Expansive 23,200 SF multi-use industrial building includes 22,000 SF floor plate plus 1,200 SF mezzanine. Quality built in 2005, with clear height of 6 - 22 ft. Currently configured as a combination warehouse-office with three private offices, conference room, four restrooms, storage mezzanine and flexible warehouse space.