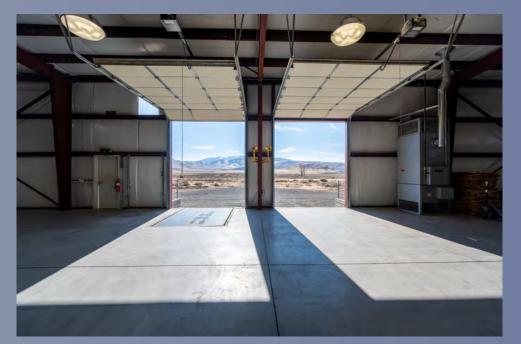

#### **COMMERCIAL-INDUSTRIAL FOR LEASE**

Expansive 23,200 SF multi-use industrial building includes 22,000 SF floor plate plus 1,200 SF mezzanine. Quality built in 2005, with clear height of 6 - 22 ft. Currently configured as a combination warehouse-office with three private offices, conference room, four restrooms, storage mezzanine and flexible warehouse space.

The level site consists of 7.36 ACRES and provides abundant paved and fenced parking, two loading docks plus a roll-up commercial grade door. Great opportunity for long term Boat and RV storage, parking for large machinery, secure R&D, agricultural uses, light manufacturing and more. Plumas County zoning allows for a broad range of commercial and industrial uses, including retail sales.