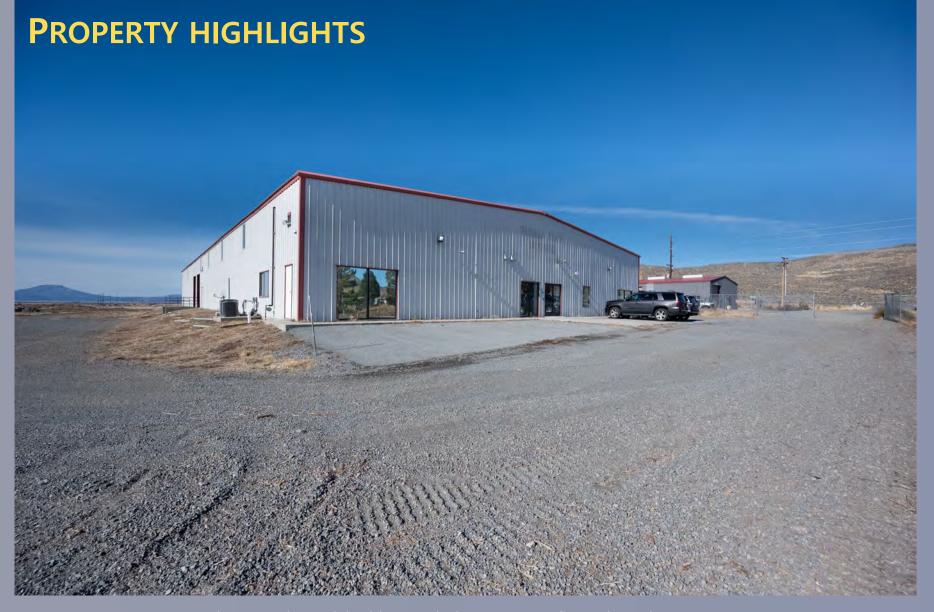

#### **COMMERCIAL-INDUSTRIAL FOR LEASE**

Expansive 23,200 SF multi-use industrial building includes 22,000 SF floor plate plus 1,200 SF mezzanine. Quality built in 2005, with clear height of 6 - 22 ft. Currently configured as a combination warehouse-office with three private offices, conference room, four restrooms, storage mezzanine and flexible warehouse space.

The level site consists of 7.36 ACRES and provides abundant paved and fenced parking, two loading docks plus a roll-up commercial grade door. Great opportunity for long term Boat and RV storage, parking for large machinery, secure R&D, agricultural uses, light manufacturing and more. Plumas County zoning allows for a broad range of commercial and industrial uses, including retail sales.