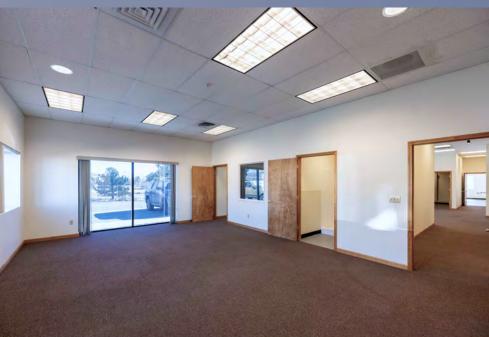

#### **COMMERCIAL-INDUSTRIAL FOR LEASE**

Expansive 23,200 SF multi-use industrial building includes 22,000 SF floor plate plus 1,200 SF mezzanine. Quality built in 2005, with clear height of 6 - 22 ft. Currently configured as a combination warehouse-office with three private offices, conference room, four restrooms, storage mezzanine and flexible warehouse space.