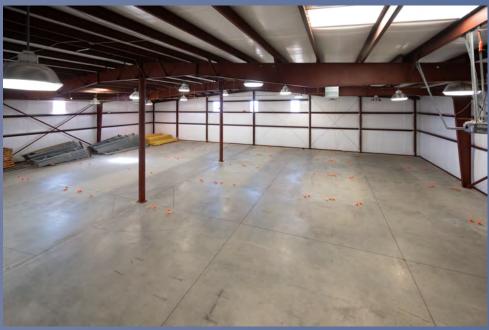

#### **COMMERCIAL-INDUSTRIAL FOR LEASE**

Expansive 23,200 SF multi-use industrial building includes 22,000 SF floor plate plus 1,200 SF mezzanine. Quality built in 2005, with clear height of 6 - 22 ft. Currently configured as a combination warehouse-office with three private offices, conference room, four restrooms, storage mezzanine and flexible warehouse space.

The level site consists of 7.36 ACRES and provides abundant paved and fenced parking, two loading docks plus a roll-up commercial grade door. Great opportunity for long term Boat and RV storage, parking for large machinery, secure R&D, agricultural uses, light manufacturing and more. Plumas County zoning allows for a broad range of commercial and industrial uses, including retail sales.