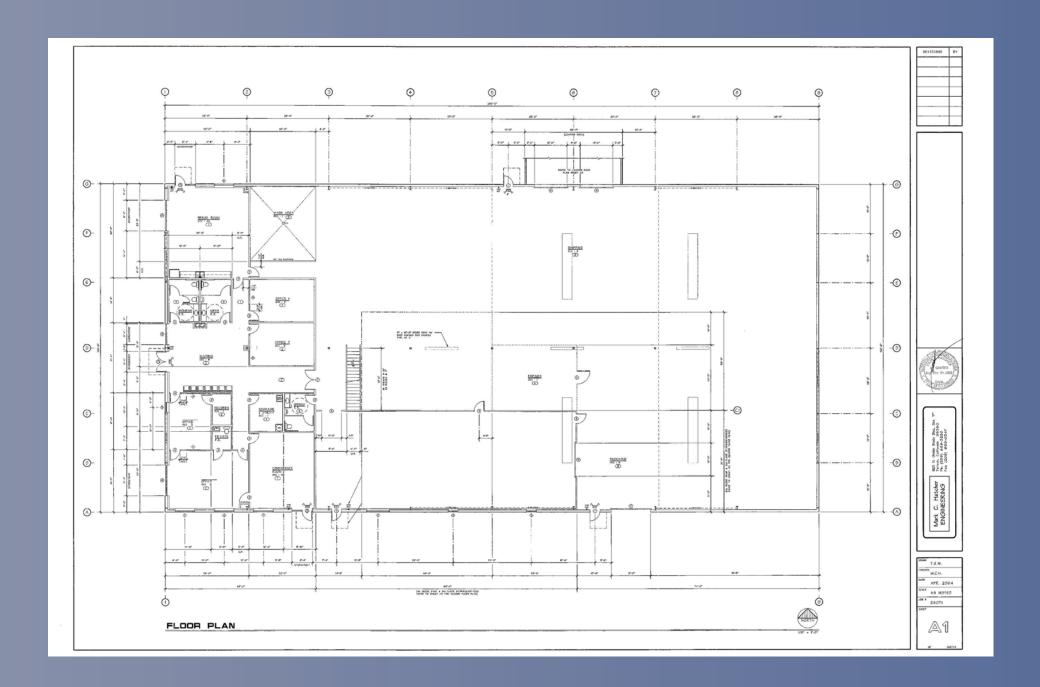

#### **COMMERCIAL-INDUSTRIAL FOR LEASE**

Expansive 23,200 SF multi-use industrial building includes 22,000 SF floor plate plus 1,200 SF mezzanine. Quality built in 2005, with clear height of 6 - 22 ft. Currently configured as a combination warehouse-office with three private offices, conference room, four restrooms, storage mezzanine and flexible warehouse space.

#### COMMERCIAL-INDUSTRIAL MAIN FLOOR PLAN