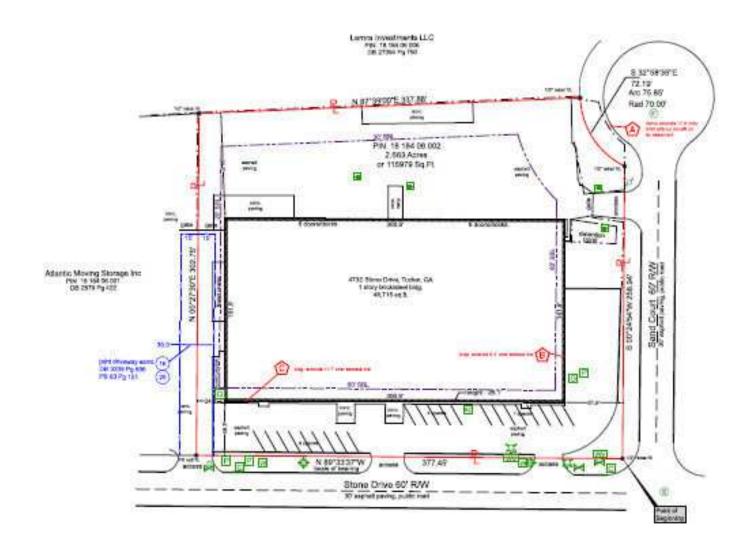

# SURVERY

### **OFFERING SUMMARY**

| Lot Size:      | 2.66 Acres |
|----------------|------------|
| Building Size: | 48,941 SF  |
| Zoning:        | M-1        |