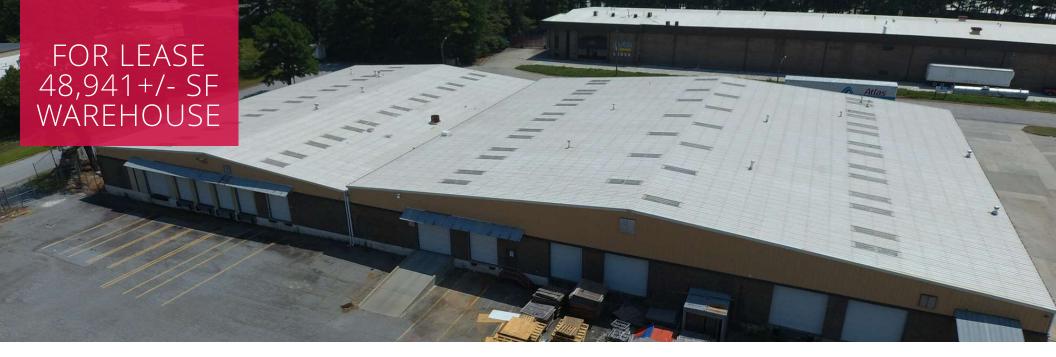

### **PROPERTY HIGHLIGHTS**

- 2,320+/- SF Office Space
- 12 Dock Doors
- 2 Drive-in Doors
- 18' 22' Clear Height
- Sprinklered
- 600 Amp / 480 Volt Power
- 161' Building Depth
- 41' x 34' Colum Spacing

### **OFFERING SUMMARY**

| Lot Size:      | 2.66 Acres |
|----------------|------------|
| Building Size: | 48,941 SF  |
| Zoning:        | M-1        |