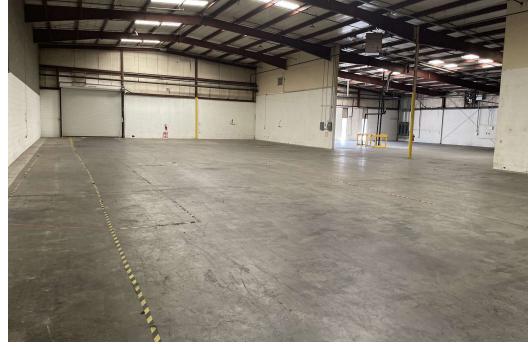

### **PROPERTY HIGHLIGHTS**

- 2,320+/- SF Office Space
- 12 Dock Doors
- 2 Drive-in Doors
- 18' 22' Clear Height
- Sprinklered
- 600 Amp / 480 Volt Power
- 161' Building Depth
- 41' x 34' Colum Spacing

### **OFFERING SUMMARY**

| Lot Size:      | 2.66 Acres |
|----------------|------------|
| Building Size: | 48,941 SF  |
| Zoning:        | M-1        |