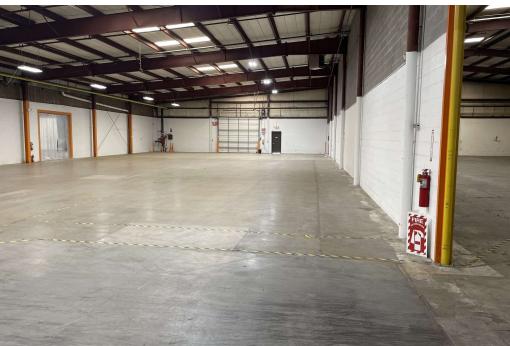

### **PROPERTY HIGHLIGHTS**

- 2,320+/- SF Office Space
- 12 Dock Doors
- 2 Drive-in Doors
- 18' 22' Clear Height
- Sprinklered
- 600 Amp / 480 Volt Power
- 161' Building Depth
- 41' x 34' Colum Spacing

### **OFFERING SUMMARY**

| Lot Size:      | 2.66 Acres |
|----------------|------------|
| Building Size: | 48,941 SF  |
| Zoning:        | M-1        |