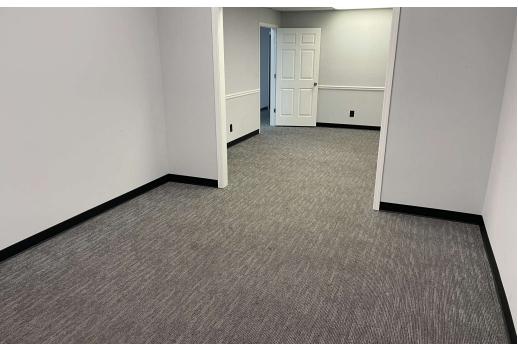

### **PROPERTY HIGHLIGHTS**

- 2,320+/- SF Office Space
- 12 Dock Doors
- 2 Drive-in Doors
- 18' 22' Clear Height
- Sprinklered
- 600 Amp / 480 Volt Power
- 161' Building Depth
- 41' x 34' Colum Spacing