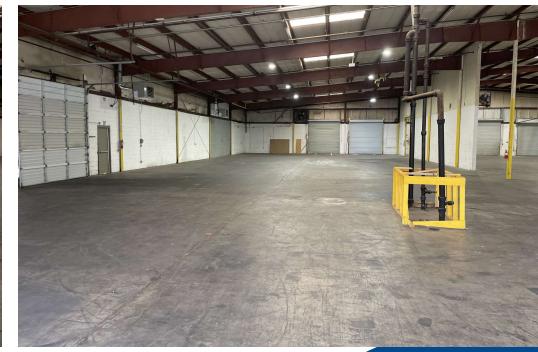

### **PROPERTY HIGHLIGHTS**

- 2,320+/- SF Office Space
- 12 Dock Doors
- 2 Drive-in Doors
- 18' 22' Clear Height
- Sprinklered
- 600 Amp / 480 Volt Power
- 161' Building Depth
- 41' x 34' Colum Spacing

### **OFFERING SUMMARY**

| Lot Size:      | 2.66 Acres |
|----------------|------------|
| Building Size: | 48,941 SF  |
| Zoning:        | M-1        |