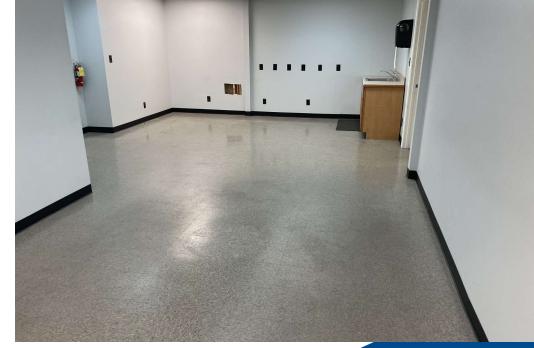

### **PROPERTY HIGHLIGHTS**

- 2,320+/- SF Office Space
- 12 Dock Doors
- 2 Drive-in Doors
- 18' 22' Clear Height
- Sprinklered
- 600 Amp / 480 Volt Power
- 161' Building Depth
- 41' x 34' Colum Spacing