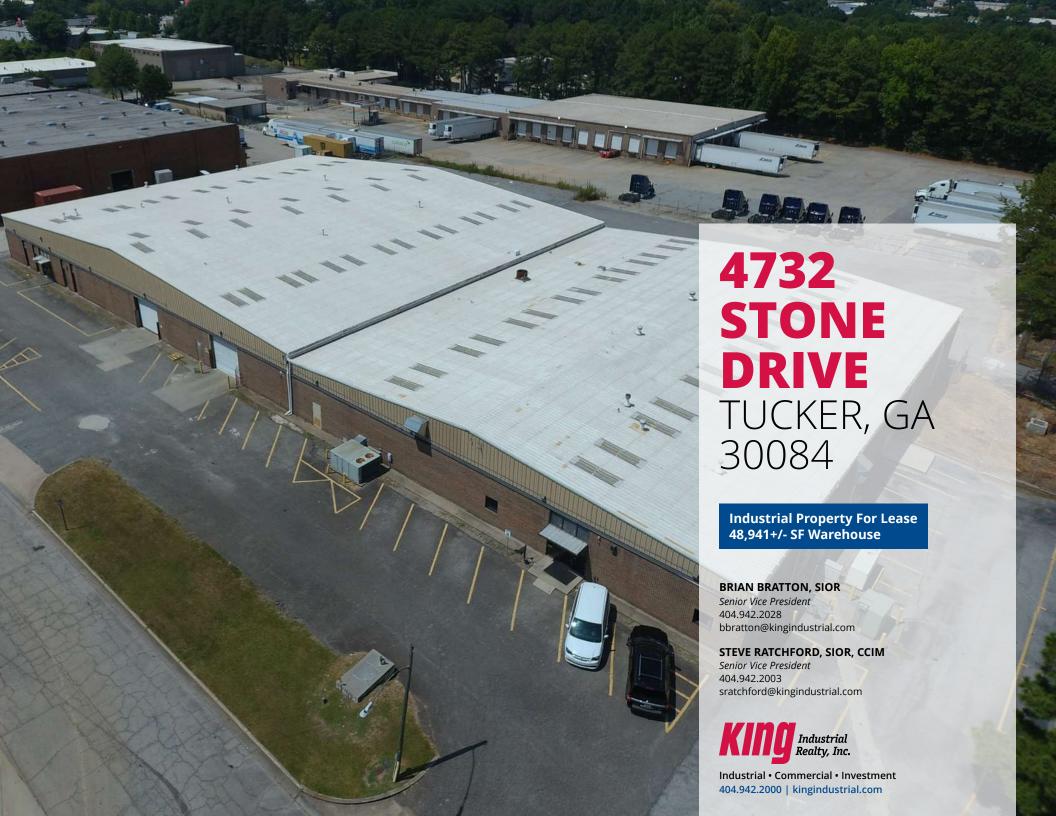

### **PROPERTY HIGHLIGHTS**

- 2,320+/- SF Office Space
- 12 Dock Doors
- 2 Drive-in Doors
- 18' 22' Clear Height
- Sprinklered
- 600 Amp / 480 Volt Power
- 161' Building Depth
- 41' x 34' Colum Spacing

### **OFFERING SUMMARY**

| Lot Size:      | 2.66 Acres |
|----------------|------------|
| Building Size: | 48,941 SF  |
| Zoning:        | M-1        |