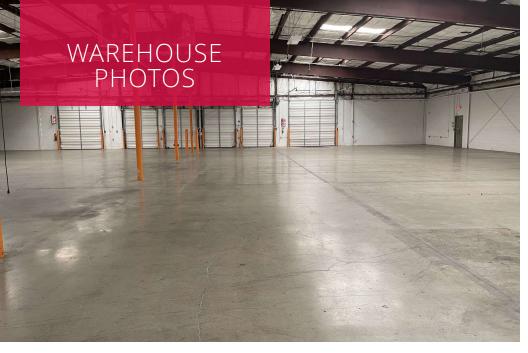

### **PROPERTY HIGHLIGHTS**

- 2,320+/- SF Office Space
- 12 Dock Doors
- 2 Drive-in Doors
- 18' 22' Clear Height
- Sprinklered
- 600 Amp / 480 Volt Power
- 161' Building Depth
- 41' x 34' Colum Spacing