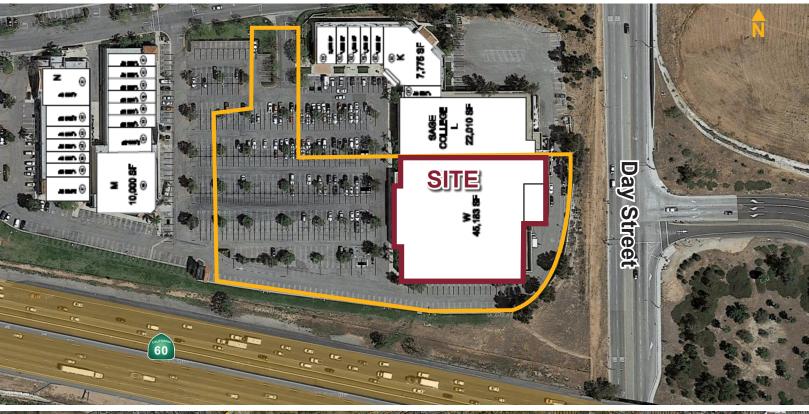

# RETAIL BUILDING FOR SALE - ±45,900 SF ON ±4 ACRES

12125 Day Street, #W, Moreno Valley, CA 92557