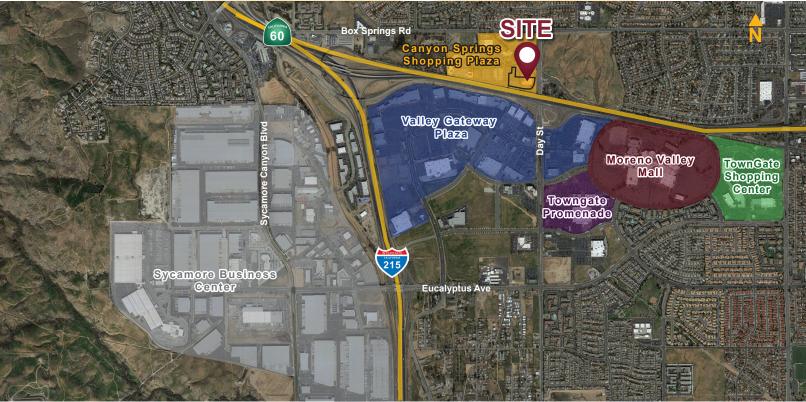

### **Property Features:**

- ±45,900 SF Available in ±174,240 SF Canyon Springs Plaza Shopping Center
- · Rare Retail Opportunity in the Premier Regional Center in the center of Moreno Valley
- · Highway Visibility and Direct access to the 60 Freeway with over 132,000 Cars Per Day
- Less than a Mile from Valley Gateway Plaza, Moreno Valley Mall, TownGate Crossing, TownGate Promenade and such Heavy Retailers as Walmart, Target, PetSmart, Old Navy, Toys "R" Us, Party City, Staples, Marshalls, Smart & Final Extra!, Bed Bath & Beyond, and FedEx Office

## RETAIL BUILDING FOR SALE - ±45,900 SF ON ±4 ACRES

12125 Day Street, #W, Moreno Valley, CA 92557