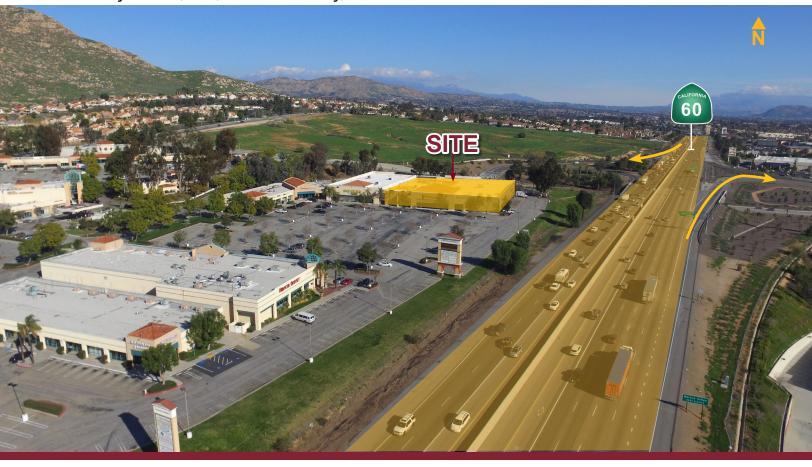

## **RETAIL BUILDING** FOR SALE - ±45,900 SF ON ±4 ACRES

12125 Day Street, #W, Moreno Valley, CA 92557

### **Property Features:**

- ±45,900 SF Available in ±174,240 SF Canyon Springs Plaza Shopping Center
- · Rare Retail Opportunity in the Premier Regional Center in the center of Moreno Valley
- · Highway Visibility and Direct access to the 60 Freeway with over 132,000 Cars Per Day
- Less than a Mile from Valley Gateway Plaza, Moreno Valley Mall, TownGate Crossing, TownGate Promenade and such Heavy Retailers as Walmart, Target, PetSmart, Old Navy, Toys "R" Us, Party City, Staples, Marshalls, Smart & Final Extra!, Bed Bath & Beyond, and FedEx Office