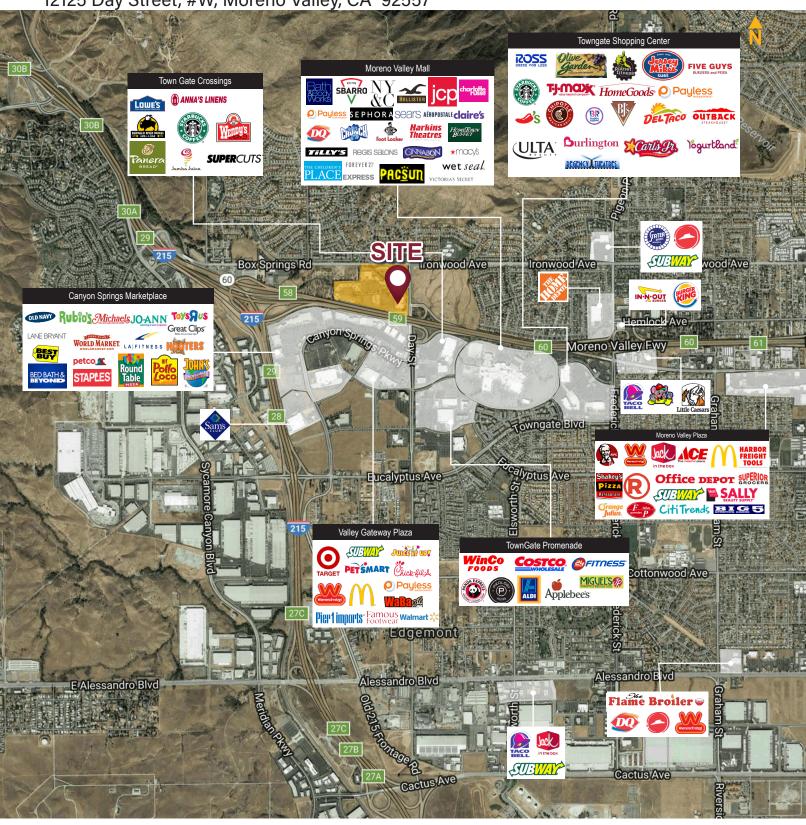

## **RETAIL BUILDING** FOR SALE - ±45,900 SF ON ±4 ACRES

12125 Day Street, #W, Moreno Valley, CA 92557

### **Property Features:**

- ±45,900 SF Available in ±174,240 SF Canyon Springs Plaza Shopping Center
- · Rare Retail Opportunity in the Premier Regional Center in the center of Moreno Valley
- · Highway Visibility and Direct access to the 60 Freeway with over 132,000 Cars Per Day
- Less than a Mile from Valley Gateway Plaza, Moreno Valley Mall, TownGate Crossing, TownGate Promenade and such Heavy Retailers as Walmart, Target, PetSmart, Old Navy, Toys "R" Us, Party City, Staples, Marshalls, Smart & Final Extra!, Bed Bath & Beyond, and FedEx Office