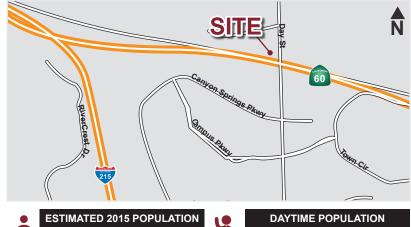

3 Mile Radius

97,287

**CRAIG YOCUM** 

951.276.3625

3 Mile Radius 24,972 TRAFFIC COUNTS

MEDIAN HOUSEHOLD INCOME \$64,436

On Day St at Entrance to Lot 21K CPD

> On the 60 FWY 132K C