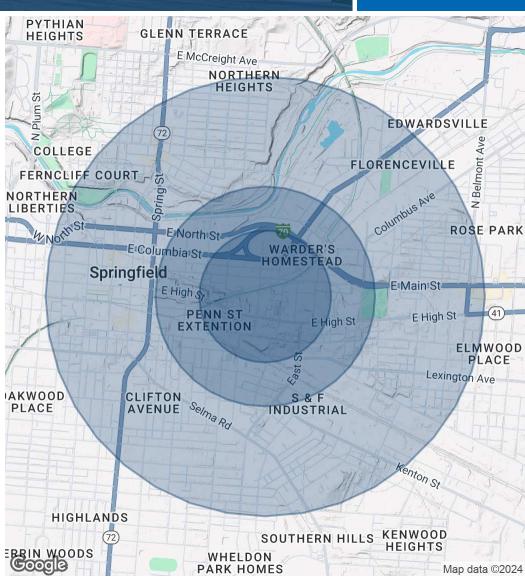

# Industrial Warehouse Springfield OH

30 S Sycamore St, Springfield, OH 45505

| POPULATION           | 0.3 MILES | 0.5 MILES | 1 MILE |
|----------------------|-----------|-----------|--------|
| Total Population     | 614       | 1,884     | 10,823 |
| Average Age          | 39        | 37        | 36     |
| Average Age (Male)   | 38        | 36        | 35     |
| Average Age (Female) | 39        | 38        | 37     |

| HOUSEHOLDS & INCOME | 0.3 MILES | 0.5 MILES | 1 MILE    |
|---------------------|-----------|-----------|-----------|
| Total Households    | 271       | 807       | 4,338     |
| # of Persons per HH | 2.3       | 2.3       | 2.5       |
| Average HH Income   | \$51,345  | \$51,217  | \$52,656  |
| Average House Value | \$126,475 | \$104,341 | \$119,599 |

Demographics data derived from AlphaMap

presented by: