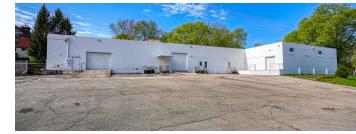

## Industrial Warehouse Springfield OH

30 S Sycamore St, Springfield, OH 45505

### **PROPERTY OVERVIEW**

30-31 S Sycamore St is a recently updated 19,700sf industrial warehouse located in Springfield, OH. Zoned M the property includes 14ft clear height ceilings, approx 2,500+ sf of remodeled office space including 2 bathrooms, one dock door and two 12x12 drive in doors. Additionally parcel # 3400700028100003 which is an approx 1.2 acre vacant lot across the street also convey with the property.