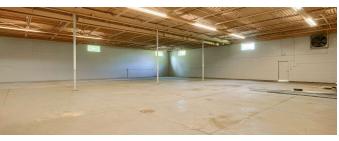

### **PROPERTY OVERVIEW**

30-31 S Sycamore St is a recently updated 19,700sf industrial warehouse located in Springfield, OH. Zoned M the property includes 14ft clear height ceilings, approx 2,500+ sf of remodeled office space including 2 bathrooms, one dock door and two 12x12 drive in doors. Additionally parcel # 3400700028100003 which is an approx 1.2 acre vacant lot across the street also convey with the property.

### HIGH LEVEL OVERVIEW

**PROPERTY HIGHLIGHTS** 

- Two Parcels
- 2+ acres total
- 19,700sf
- 14' clear height
- 2 12x12 Drive In Doors
- 1 Dock Door

presented by: