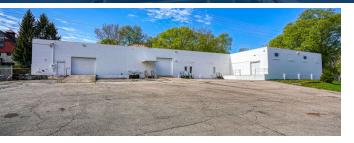

### **PROPERTY OVERVIEW**

30-31 S Sycamore St is a recently updated 19,700sf industrial warehouse located in Springfield, OH. Zoned M the property includes 14ft clear height ceilings, approx 2,500+ sf of remodeled office space including 2 bathrooms, one dock door and two 12x12 drive in doors. Additionally parcel # 3400700028100003 which is an approx 1.2 acre vacant lot across the street also convey with the property.

### HIGH LEVEL OVERVIEW

**PROPERTY HIGHLIGHTS** 

- Two Parcels
- 2+ acres total
- 19,700sf
- 14' clear height
- 2 12x12 Drive In Doors
- 1 Dock Door

presented by: