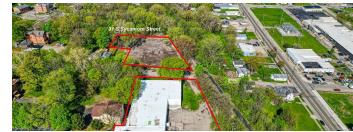

### **PROPERTY OVERVIEW**

30-31 S Sycamore St is a recently updated 19,700sf industrial warehouse located in Springfield, OH. Zoned M the property includes 14ft clear height ceilings, approx 2,500+ sf of remodeled office space including 2 bathrooms, one dock door and two 12x12 drive in doors. Additionally parcel # 3400700028100003 which is an approx 1.2 acre vacant lot across the street also convey with the property.

### HIGH LEVEL OVERVIEW

**PROPERTY HIGHLIGHTS** 

- Two Parcels
- 2+ acres total
- 19,700sf
- 14' clear height
- 2 12x12 Drive In Doors
- 1 Dock Door

presented by: