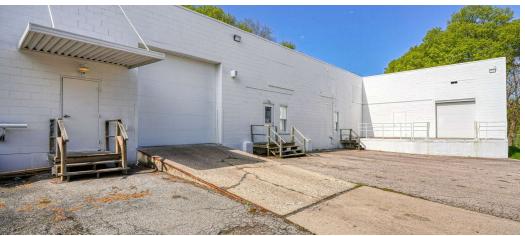

### **PROPERTY OVERVIEW**

30-31 S Sycamore St is a recently updated 19,700sf industrial warehouse located in Springfield, OH. Zoned M the property includes 14ft clear height ceilings, approx 2,500+ sf of remodeled office space including 2 bathrooms, one dock door and two 12x12 drive in doors. Additionally parcel # 3400700028100003 which is an approx 1.2 acre vacant lot across the street also convey with the property.

### HIGH LEVEL OVERVIEW

**PROPERTY HIGHLIGHTS** 

- Two Parcels
- 2+ acres total
- 19,700sf
- 14' clear height
- 2 12x12 Drive In Doors
- 1 Dock Door

presented by: