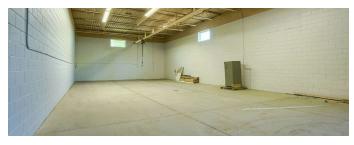

### **PROPERTY OVERVIEW**

30-31 S Sycamore St is a recently updated 19,700sf industrial warehouse located in Springfield, OH. Zoned M the property includes 14ft clear height ceilings, approx 2,500+ sf of remodeled office space including 2 bathrooms, one dock door and two 12x12 drive in doors. Additionally parcel # 3400700028100003 which is an approx 1.2 acre vacant lot across the street also convey with the property.

### HIGH LEVEL OVERVIEW

**PROPERTY HIGHLIGHTS** 

- Two Parcels
- 2+ acres total
- 19,700sf
- 14' clear height
- 2 12x12 Drive In Doors
- 1 Dock Door

presented by: