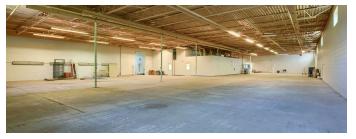

### **PROPERTY OVERVIEW**

30-31 S Sycamore St is a recently updated 19,700sf industrial warehouse located in Springfield, OH. Zoned M the property includes 14ft clear height ceilings, approx 2,500+ sf of remodeled office space including 2 bathrooms, one dock door and two 12x12 drive in doors. Additionally parcel # 3400700028100003 which is an approx 1.2 acre vacant lot across the street also convey with the property.

### HIGH LEVEL OVERVIEW

**PROPERTY HIGHLIGHTS** 

- Two Parcels
- 2+ acres total
- 19,700sf
- 14' clear height
- 2 12x12 Drive In Doors
- 1 Dock Door

presented by: