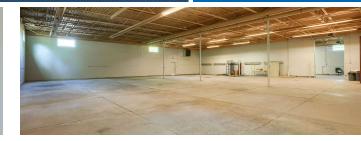

### **PROPERTY OVERVIEW**

30-31 S Sycamore St is a recently updated 19,700sf industrial warehouse located in Springfield, OH. Zoned M the property includes 14ft clear height ceilings, approx 2,500+ sf of remodeled office space including 2 bathrooms, one dock door and two 12x12 drive in doors. Additionally parcel # 3400700028100003 which is an approx 1.2 acre vacant lot across the street also convey with the property.

### HIGH LEVEL OVERVIEW

**PROPERTY HIGHLIGHTS** 

- Two Parcels
- 2+ acres total
- 19,700sf
- 14' clear height
- 2 12x12 Drive In Doors
- 1 Dock Door

presented by: