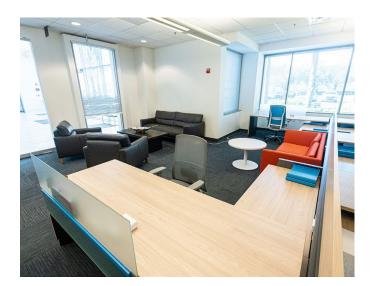

sits in Southpark Center, a premier office park located in South Orlando. The property boasts the ideal location, benefiting from quick access to major thoroughfares and close proximity to popular attractions, shopping, and restaurants. Tenant amenities include outdoor patio seating, fitness center and nature trail access, a food truck court, and a nature's table café in the adjacent building.

#### **Property highlights**

- Quick access to major roads
- Covered parking
- Outdoor patio seating with games
- Food truck court with shaded seating
- 5.5/1,000 SF parking ratio
- Nature's table cafe in adjcent building
- Car charging stations
- Lynx bus stop in front of building
- Fitness center and nature trail access
- On-site property management





### Floorplans suite 140 | ±6,987 SF









#### Floorplans suite 250 | ±15,360 SF









## Drive time demographics (15 minutes)







If you would like more information about this offering, please get in touch. Leasing contacts

Nathan Eissler, CCIM, SIOR Executive Vice President nathan.eissler@jll.com

Although information has been obtained from sources deemed reliable, JLL does not make any guarantees, warranties or representations, express or implied, as to the completeness or accuracy as to the information contained herein. Any projections, opinions, assumptions or estimates used are for example only. There may be differences between projected and actual results, and those differences may be material. JLL does not accept any liability for any loss or damage suffered by any party resulting from reliance on this informati