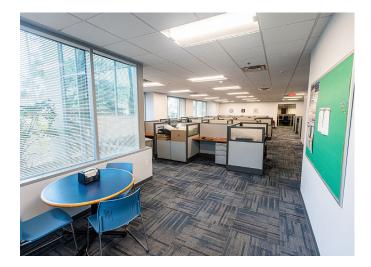

#### Introduction

This ±147,322 SF office building sits in Southpark Center, a premier office park located in South Orlando. The property boasts the ideal location, benefiting from quick access to major thoroughfares and close proximity to popular attractions, shopping, and restaurants. Tenant amenities include outdoor patio seating, fitness center and nature trail access, a food truck court, and a nature's table café in the adjacent building.

#### **Property highlights**

- Quick access to major roads
- Covered parking
- Outdoor patio seating with games
- Food truck court with shaded seating
- 5.5/1,000 SF parking ratio
- Nature's table cafe in adjcent building
- Car charging stations
- Lynx bus stop in front of building
- Fitness center and nature trail access
- On-site property management