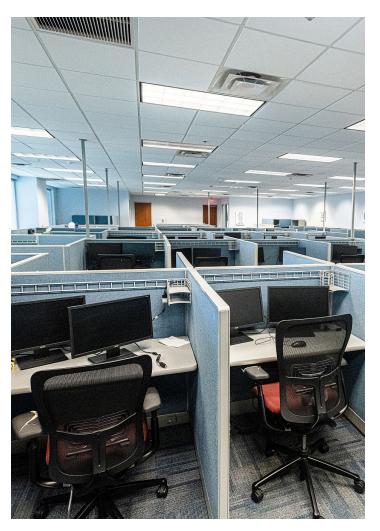

ts in Southpark Center, a premier office park located in South Orlando. The property boasts the ideal location, benefiting from quick access to major thoroughfares and close proximity to popular attractions, shopping, and restaurants. Tenant amenities include outdoor patio seating, fitness center and nature trail access, a food truck court, and a nature's table café in the adjacent building.

#### **Property highlights**

- Quick access to major roads
- Covered parking
- Outdoor patio seating with games
- Food truck court with shaded seating
- 5.5/1,000 SF parking ratio
- Nature's table cafe in adjcent building
- Car charging stations
- Lynx bus stop in front of building
- Fitness center and nature trail access
- On-site property management





### Floorplans suite 140 | ±6,987 SF









#### Floorplans suite 250 | ±15,360 SF









## Drive time demographics (15 minutes)







If you would like more information about this offering, please get in touch. Leasing contacts

Nathan Eissler, CCIM, SIOR Executive Vice President nathan.eissler@jll.com

Although information has been obtained from sources deemed reliable, JLL does not make any guarantees, warranties or representations, express or implied, as to the completeness or accuracy as to the information contained herein. Any projections, opinions, assumptions or estimates used are for example only. There may be differences between projected and actual results, and those differences may be material. JLL does not accept any liability for any loss or damage suffered by any party resulting from reliance on this information