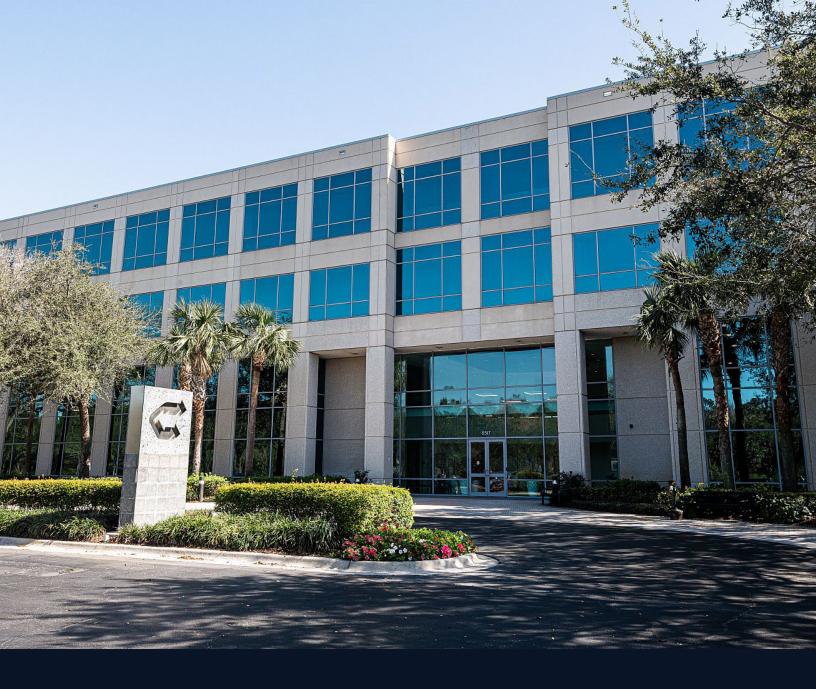

# For lease

**SouthPark Center** 8517 SouthPark Circle Orlando, FL 32819

#### Introduction

This ±147,322 SF office building sits in Southpark Center, a premier office park located in South Orlando. The property boasts the ideal location, benefiting from quick access to major thoroughfares and close proximity to popular attractions, shopping, and restaurants. Tenant amenities include outdoor patio seating, fitness center and nature trail access, a food truck court, and a nature's table café in the adjacent building.

#### **Property highlights**

- Quick access to major roads
- Covered parking
- Outdoor patio seating with games
- Food truck court with shaded seating
- 5.5/1,000 SF parking ratio
- Nature's table cafe in adjcent building
- Car charging stations
- Lynx bus stop in front of building
- Fitness center and nature trail access
- On-site property management