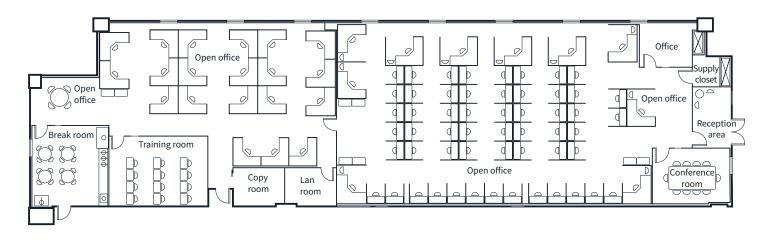

ing sits in Southpark Center, a premier office park located in South Orlando. The property boasts the ideal location, benefiting from quick access to major thoroughfares and close proximity to popular attractions, shopping, and restaurants. Tenant amenities include outdoor patio seating, fitness center and nature trail access, a food truck court, and a nature's table café in the adjacent building.

#### **Property highlights**

- Quick access to major roads
- Covered parking
- Outdoor patio seating with games
- Food truck court with shaded seating
- 5.5/1,000 SF parking ratio
- Nature's table cafe in adjcent building
- Car charging stations
- Lynx bus stop in front of building
- Fitness center and nature trail access
- On-site property management





### Floorplans suite 140 | ±6,987 SF









#### Floorplans suite 250 | ±15,360 SF









## Drive time demographics (15 minutes)







If you would like more information about this offering, please get in touch. Leasing contacts

Nathan Eissler, CCIM, SIOR Executive Vice President nathan.eissler@jll.com

Although information has been obtained from sources deemed reliable, JLL does not make any guarantees, warranties or representations, express or implied, as to the completeness or accuracy as to the information contained herein. Any projections, opinions, assumptions or estimates used are for example only. There may be differences between projected and actual results, and those differences may be material. JLL does not accept any liability for any loss or damage suffered by any party resulting from reliance on this infor