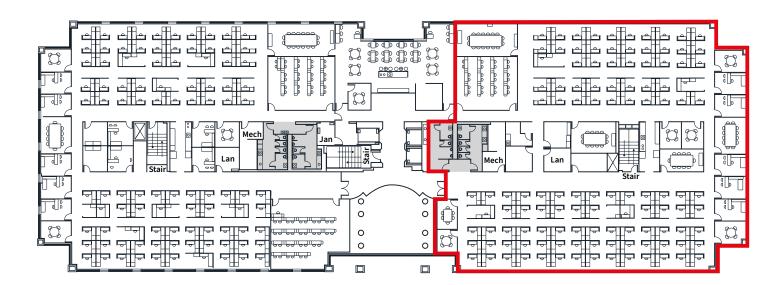

ark located in South Orlando. The property boasts the ideal location, benefiting from quick access to major thoroughfares and close proximity to popular attractions, shopping, and restaurants. Tenant amenities include outdoor patio seating, fitness center and nature trail access, a food truck court, and a nature's table café in the adjacent building.

#### **Property highlights**

- Quick access to major roads
- Covered parking
- Outdoor patio seating with games
- Food truck court with shaded seating
- 5.5/1,000 SF parking ratio
- Nature's table cafe in adjcent building
- Car charging stations
- Lynx bus stop in front of building
- Fitness center and nature trail access
- On-site property management





### Floorplans suite 140 | ±6,987 SF









#### Floorplans suite 250 | ±15,360 SF









## Drive time demographics (15 minutes)







If you would like more information about this offering, please get in touch. Leasing contacts

Nathan Eissler, CCIM, SIOR Executive Vice President nathan.eissler@jll.com

Although information has been obtained from sources deemed reliable, JLL does not make any guarantees, warranties or representations, express or implied, as to the completeness or accuracy as to the information contained herein. Any projections, opinions, assumptions or estimates used are for example only. There may be differences between projected and actual results, and those differences may be material. JLL does not accept any liability for any loss or damage suffered by any party resulting from reliance on this information. If the recipient of this information has