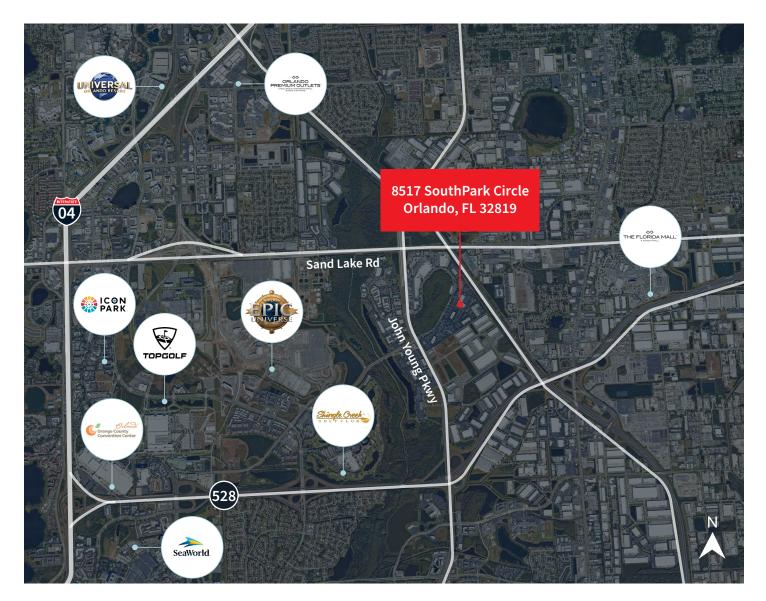

# For lease

**SouthPark Center** 8517 SouthPark Circle Orlando, FL 32819

#### Introduction

This ±147,322 SF office building sits in Southpark Center, a premier office park located in South Orlando. The property boasts the ideal location, benefiting from quick access to major thoroughfares and close proximity to popular attractions, shopping, and restaurants. Tenant amenities include outdoor patio seating, fitness center and nature trail access, a food truck court, and a nature's table café in the adjacent building.