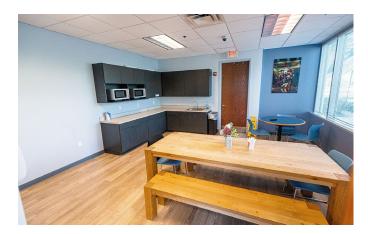

g sits in Southpark Center, a premier office park located in South Orlando. The property boasts the ideal location, benefiting from quick access to major thoroughfares and close proximity to popular attractions, shopping, and restaurants. Tenant amenities include outdoor patio seating, fitness center and nature trail access, a food truck court, and a nature's table café in the adjacent building.

#### **Property highlights**

- Quick access to major roads
- Covered parking
- Outdoor patio seating with games
- Food truck court with shaded seating
- 5.5/1,000 SF parking ratio
- Nature's table cafe in adjcent building
- Car charging stations
- Lynx bus stop in front of building
- Fitness center and nature trail access
- On-site property management





### Floorplans suite 140 | ±6,987 SF









#### Floorplans suite 250 | ±15,360 SF









## Drive time demographics (15 minutes)







If you would like more information about this offering, please get in touch. Leasing contacts

Nathan Eissler, CCIM, SIOR Executive Vice President nathan.eissler@jll.com

Although information has been obtained from sources deemed reliable, JLL does not make any guarantees, warranties or representations, express or implied, as to the completeness or accuracy as to the information contained herein. Any projections, opinions, assumptions or estimates used are for example only. There may be differences between projected and actual results, and those differences may be material. JLL does not accept any liability for any loss or damage suffered by any party resulting from reliance on this informa