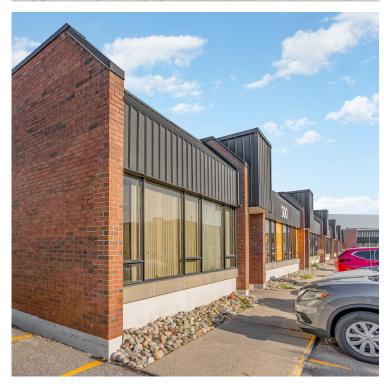

### Located between Steeles Avenue and Woodbine Avenue...

This property is an institutional grade, "small-bay" industrial multi-tenant complex that is professionally managed and maintained by KOLT Management. The property benefits from a high ratio of truck-level shipping doors and three site access points providing good site circulation and separation of car and truck traffic.

# Property **Highlights**

M 270, 300 & 330 Esna Park are in a General Employment Zone