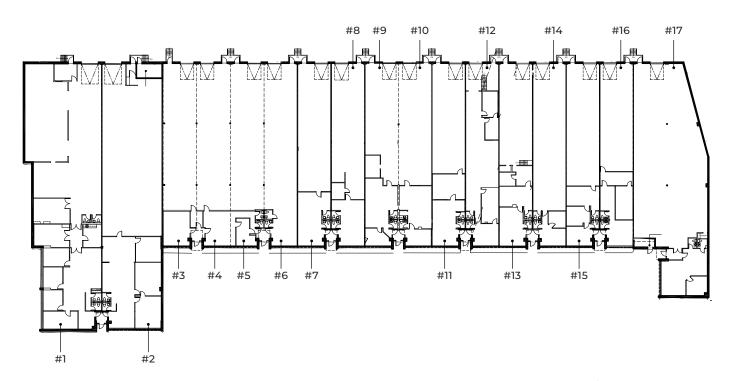

### Property Floorplans

### 270 Esna Park Drive Units 1-17

| Unit No. | Available SF |
|----------|--------------|
| 1        | 6,702 SF     |
| 2        | 5,633 SF     |
| 3        | 2,248 SF     |
| 4        | 2,178 SF     |
| 5        | 2,230 SF     |
| 6        | 2,200 SF     |
| 7        | 2,201 SF     |
| 8        | 2,204 SF     |
| 9        | 2,207 SF     |
| 10       | 2,195 SF     |
| 11       | 2,203 SF     |
| 12       | 2,202 SF     |
| 13       | 2,198 SF     |
| 14       | 2,205 SF     |
| 15       | 2,204 SF     |
| 16       | 2,218 SF     |
| 17       | 5,356 SF     |
| TOTAL    | 48,582 SF    |