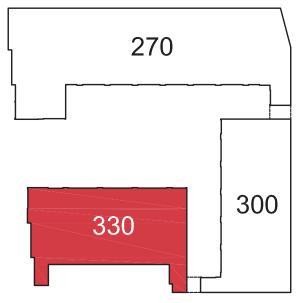

# Property **Highlights**

M 270, 300 & 330 Esna Park are in a General Employment Zone