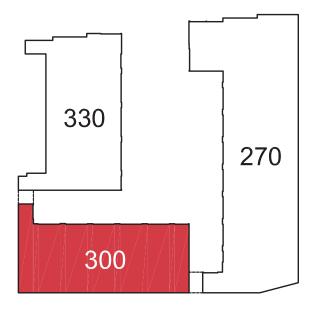

# Property **Highlights**

M 270, 300 & 330 Esna Park are in a General Employment Zone