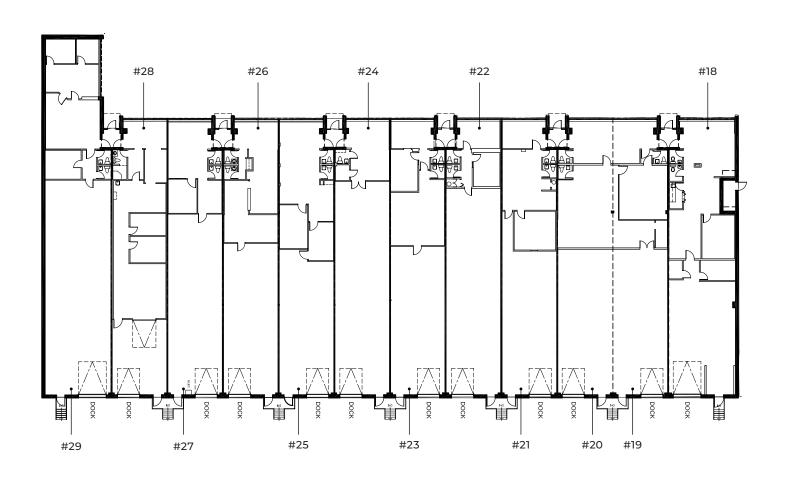

### 300 Esna Park Drive Units 18-29

| Unit No. | Available SF |
|----------|--------------|
| 18       | 2,454 SF     |
| 19       | 2,000 SF     |
| 20       | 2,000 SF     |
| 21       | 2,002 SF     |
| 22       | 2,003 SF     |
| 23       | 2,001 SF     |
| 24       | 2,000 SF     |
| 25       | 1,997 SF     |
| 26       | 1,998 SF     |
| 27       | 2,008 SF     |
| 28       | 2,006 SF     |
| 29       | 3,072 SF     |
| TOTAL    | 25,541 SF    |