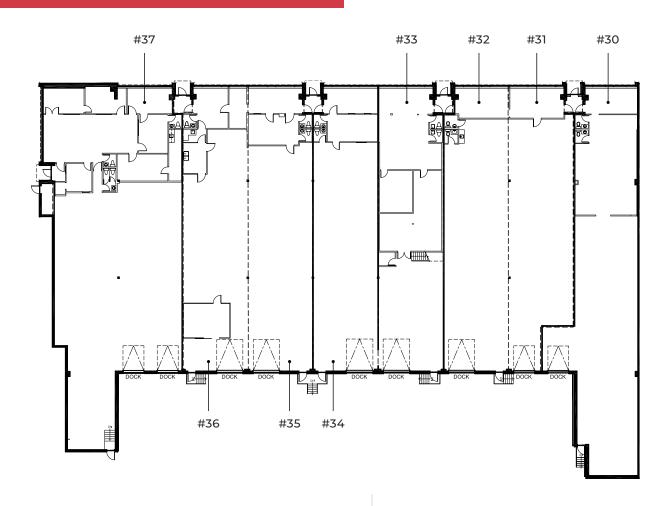

### 330 Esna Park Drive Units 30-37

| Unit No. | Available SF |
|----------|--------------|
| 30       | 3,960 SF     |
| 31       | 2,521 SF     |
| 32       | 2,739 SF     |
| 33       | 2,756 SF     |
| 34       | 2,754 SF     |
| 35       | 2,754 SF     |
| 36       | 2,752 SF     |
| 37       | 6,166 SF     |
| TOTAL    | 26.401 SF    |