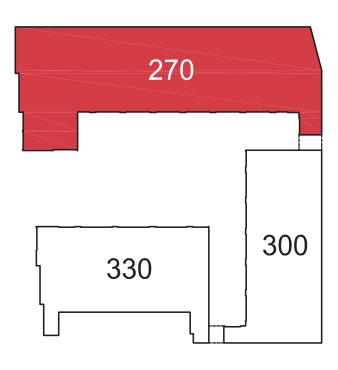

# Property **Highlights**

M 270, 300 & 330 Esna Park are in a General Employment Zone

### 270 Esna Park Drive Units 1-17

| Unit No. | Available SF |
|----------|--------------|
| 1        | 6,702 SF     |
| 2        | 5,633 SF     |
| 3        | 2,248 SF     |
| 4        | 2,178 SF     |
| 5        | 2,230 SF     |
| 6        | 2,200 SF     |
| 7        | 2,201 SF     |
| 8        | 2,204 SF     |
| 9        | 2,207 SF     |
| 10       | 2,195 SF     |
| 11       | 2,203 SF     |
| 12       | 2,202 SF     |
| 13       | 2,198 SF     |
| 14       | 2,205 SF     |
| 15       | 2,204 SF     |
| 16       | 2,218 SF     |
| 17       | 5,356 SF     |
| TOTAL    | 48,582 SF    |

### 300 Esna Park Drive Units 18-29

| Unit No. | Available SF |
|----------|--------------|
| 18       | 2,454 SF     |
| 19       | 2,000 SF     |
| 20       | 2,000 SF     |
| 21       | 2,002 SF     |
| 22       | 2,003 SF     |
| 23       | 2,001 SF     |
| 24       | 2,000 SF     |
| 25       | 1,997 SF     |
| 26       | 1,998 SF     |
| 27       | 2,008 SF     |
| 28       | 2,006 SF     |
| 29       | 3,072 SF     |
| TOTAL    | 25,541 SF    |

### 330 Esna Park Drive Units 30-37

| Unit No. | Available SF |
|----------|--------------|
| 30       | 3,960 SF     |
| 31       | 2,521 SF     |
| 32       | 2,739 SF     |
| 33       | 2,756 SF     |
| 34       | 2,754 SF     |
| 35       | 2,754 SF     |
| 36       | 2,752 SF     |
| 37       | 6,166 SF     |
| TOTAL    | 26.401 SF    |